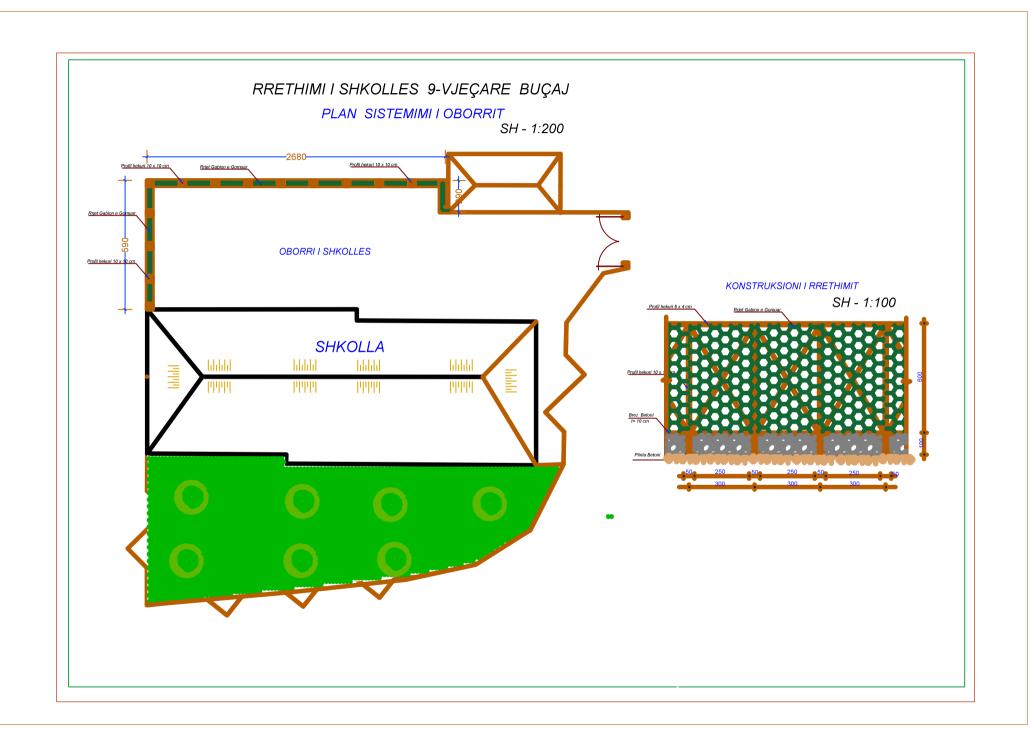

# MBULES ÇATIE SHKOLLA 9-VJEÇARE KOVAÇ PLANIMETRIA

SH - 1:100



## SHENIME

- HIQET MBULESA EKZISTUESE E ÇATISE
- REALIZOHET MBULESA E RE ME LLAMARIN IMITIM TJEGULLE
- ZEVENDESOHEN ME MATERIAL TE RI RISTELAT E DAMTUAR
- RIPAROHEN DHE MBULOHEN OXHAQET E SHKOLLES

### SHKOLLA E MESME TROPJE

#### NDERTIM MURI RRETHUES I SHKOLLES

(PJESA E DAMTUAR)

SH - 1:100



#### SHENIME

- NDERTOHET MURI RRETHUES BUTOBETONI PER NJE GJATSI 25.5 ml
- KONSTRUKSIONI METALIK REALIZOHET ME PROFILA SIÇ SHENOHEN ME LARTE
- KONSTRUKSIONI LYHET ME BOJE METALIKE SIPAS KUSHTEVE TEKNIKE
- REALIZOHET EDHE BETONIMI I KANALIT UJITJES TE DEMTUAR NE KETE SEGMENT