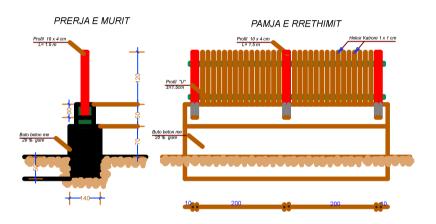

#### NDERTIM MURI RRETHUES I SHKOLLES

(PJESA E DAMTUAR)

SH - 1:100

#### SHENIME

- NDERTOHET MURI RRETHUES BUTOBETONI PER NJE GJATSI 25.5 ml
- KONSTRUKSIONI METALIK REALIZOHET ME PROFILA SIÇ SHENOHEN ME LARTE
- KONSTRUKSIONI LYHET ME BOJE METALIKE SIPAS KUSHTEVE TEKNIKE
- REALIZOHET EDHE BETONIMI I KANALIT UJITJES TE DEMTUAR NE KETE SEGMENT