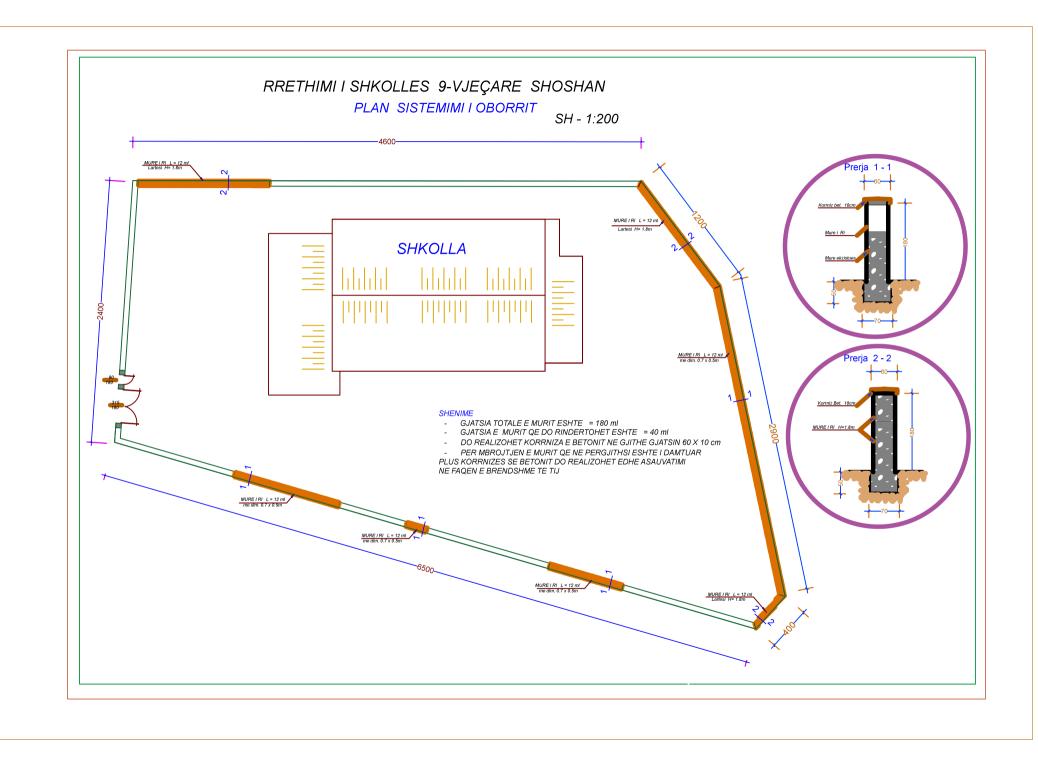

# MBULES ÇATIE SHKOLLA 9-VJEÇARE KOVAÇ PLANIMETRIA

SH - 1:100



## SHENIME

- HIQET MBULESA EKZISTUESE E ÇATISE
- REALIZOHET MBULESA E RE ME LLAMARIN IMITIM TJEGULLE
- ZEVENDESOHEN ME MATERIAL TE RI RISTELAT E DAMTUAR
- RIPAROHEN DHE MBULOHEN OXHAQET E SHKOLLES

### SHKOLLA E MESME TROPJE

#### NDERTIM MURI RRETHUES I SHKOLLES

(PJESA E DAMTUAR)

SH - 1:100



#### SHENIME

- NDERTOHET MURI RRETHUES BUTOBETONI PER NJE GJATSI 25.5 ml
- KONSTRUKSIONI METALIK REALIZOHET ME PROFILA SIÇ SHENOHEN ME LARTE
- KONSTRUKSIONI LYHET ME BOJE METALIKE SIPAS KUSHTEVE TEKNIKE
- REALIZOHET EDHE BETONIMI I KANALIT UJITJES TE DEMTUAR NE KETE SEGMENT