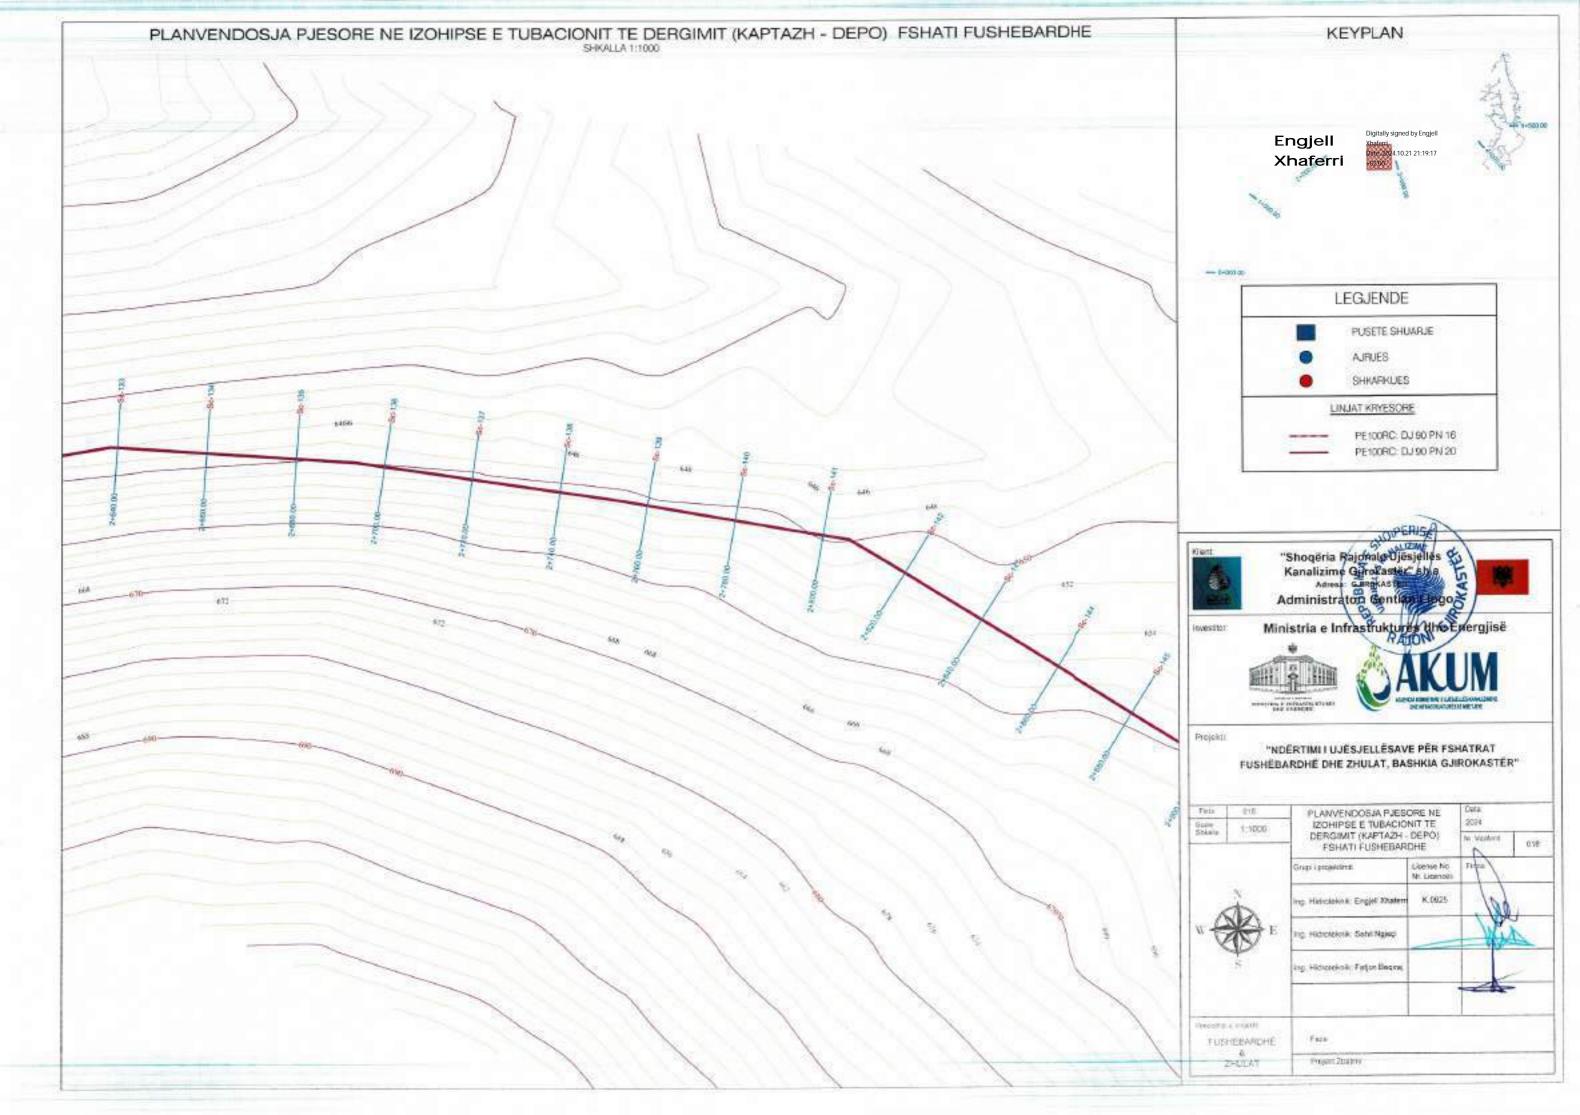

## BURIMI (KAPTAZH) PUSETE SHUARLE DEFOUN AIRLES: SHKWWIES RRUGE AUSTR URLINT KRITESCHE 3 = PE100 RC 0/30 PN 16 PE100 PC: 07/90 PWS9 TORRODRET E RELETET DE BRENDESHEW PE 100 RC 00 25 PM10 PE 100 RC CD 32 PNI 0 PE 100 RC DD 49 PA10 PE 100 HC CD 66 PROS PE:XXXHC: 00 6X PKID PE 100 RG C0 75 HVID FE 100 RC 00 96 PWIS