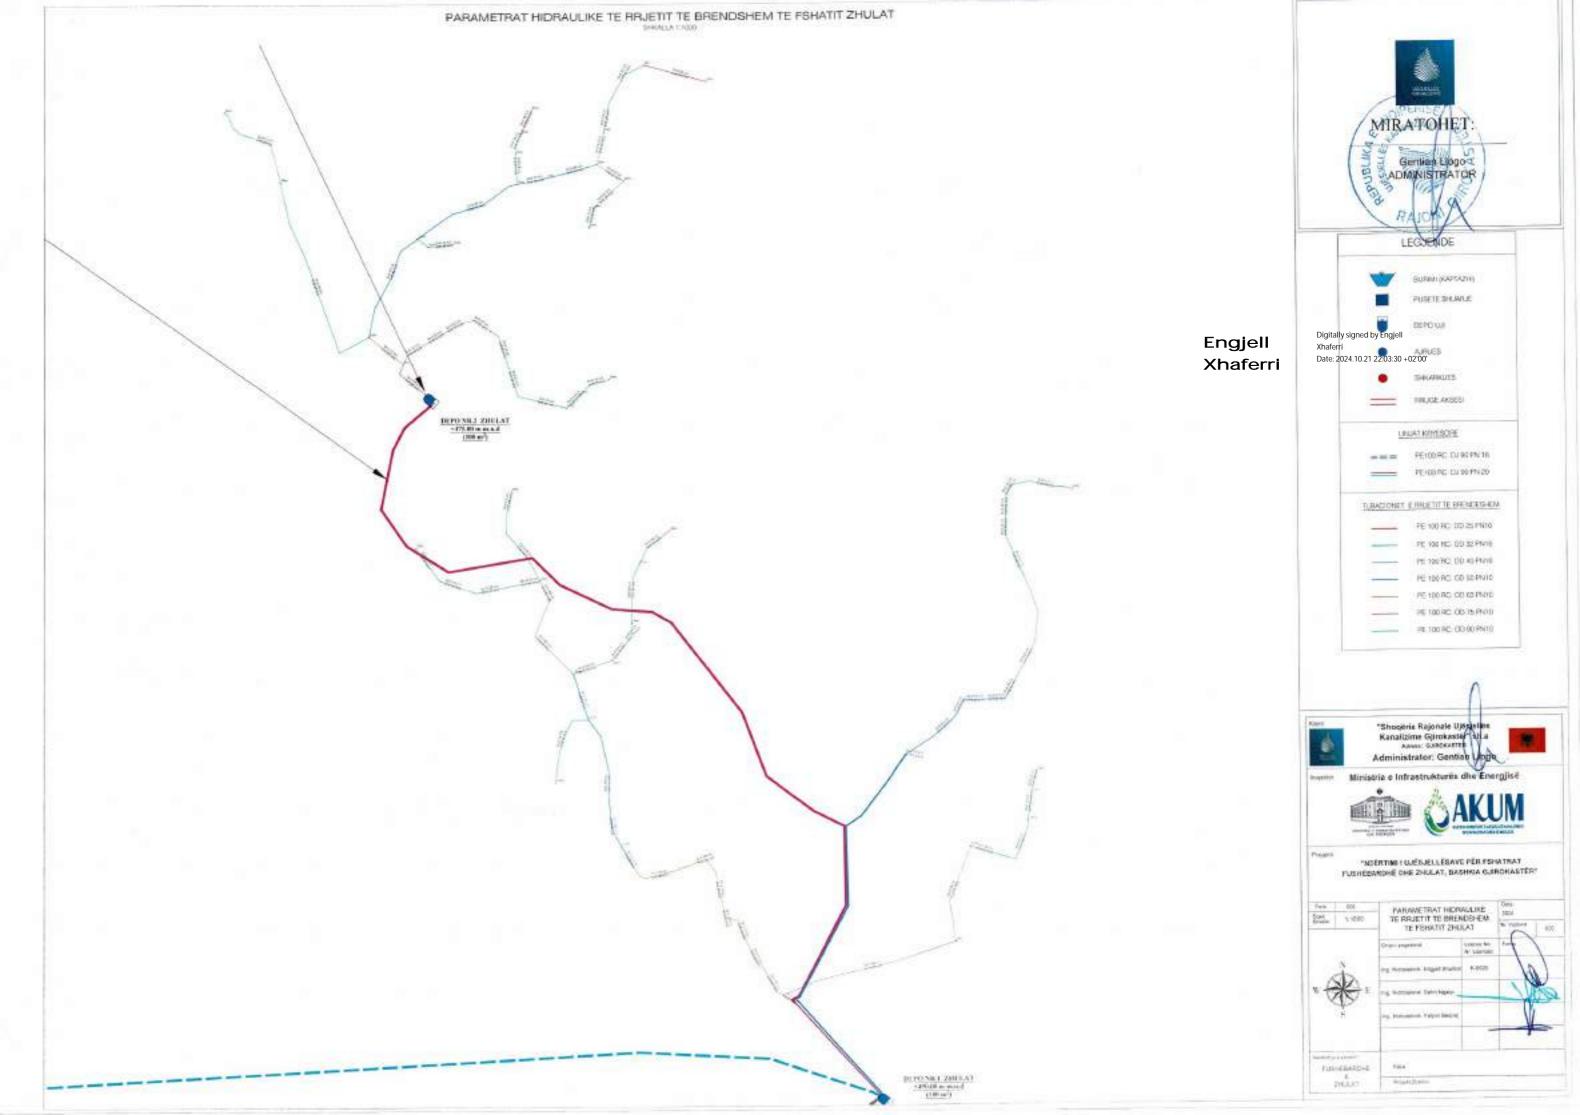

## BURIMI (KAPTAZH) PUSETE SHUARLE DEFOUN AIRLES: SHKWWIES RRUGE AUSTR URLINT KRITESCHE 3 = PE100 RC 0/30 PN 16 PE100 PC: 07/90 PWS9 TORRODRET E RELETET DE BRENDESHEW PE 100 RC 00 25 PM10 PE 100 RC CD 32 PNI 0 PE 100 RC DD 49 PA10 PE 100 HC CD 66 PROS PE:XXXHC: 00 6X PKID PE 100 RG C0 75 HVID FE 100 RC 00 96 PWIS