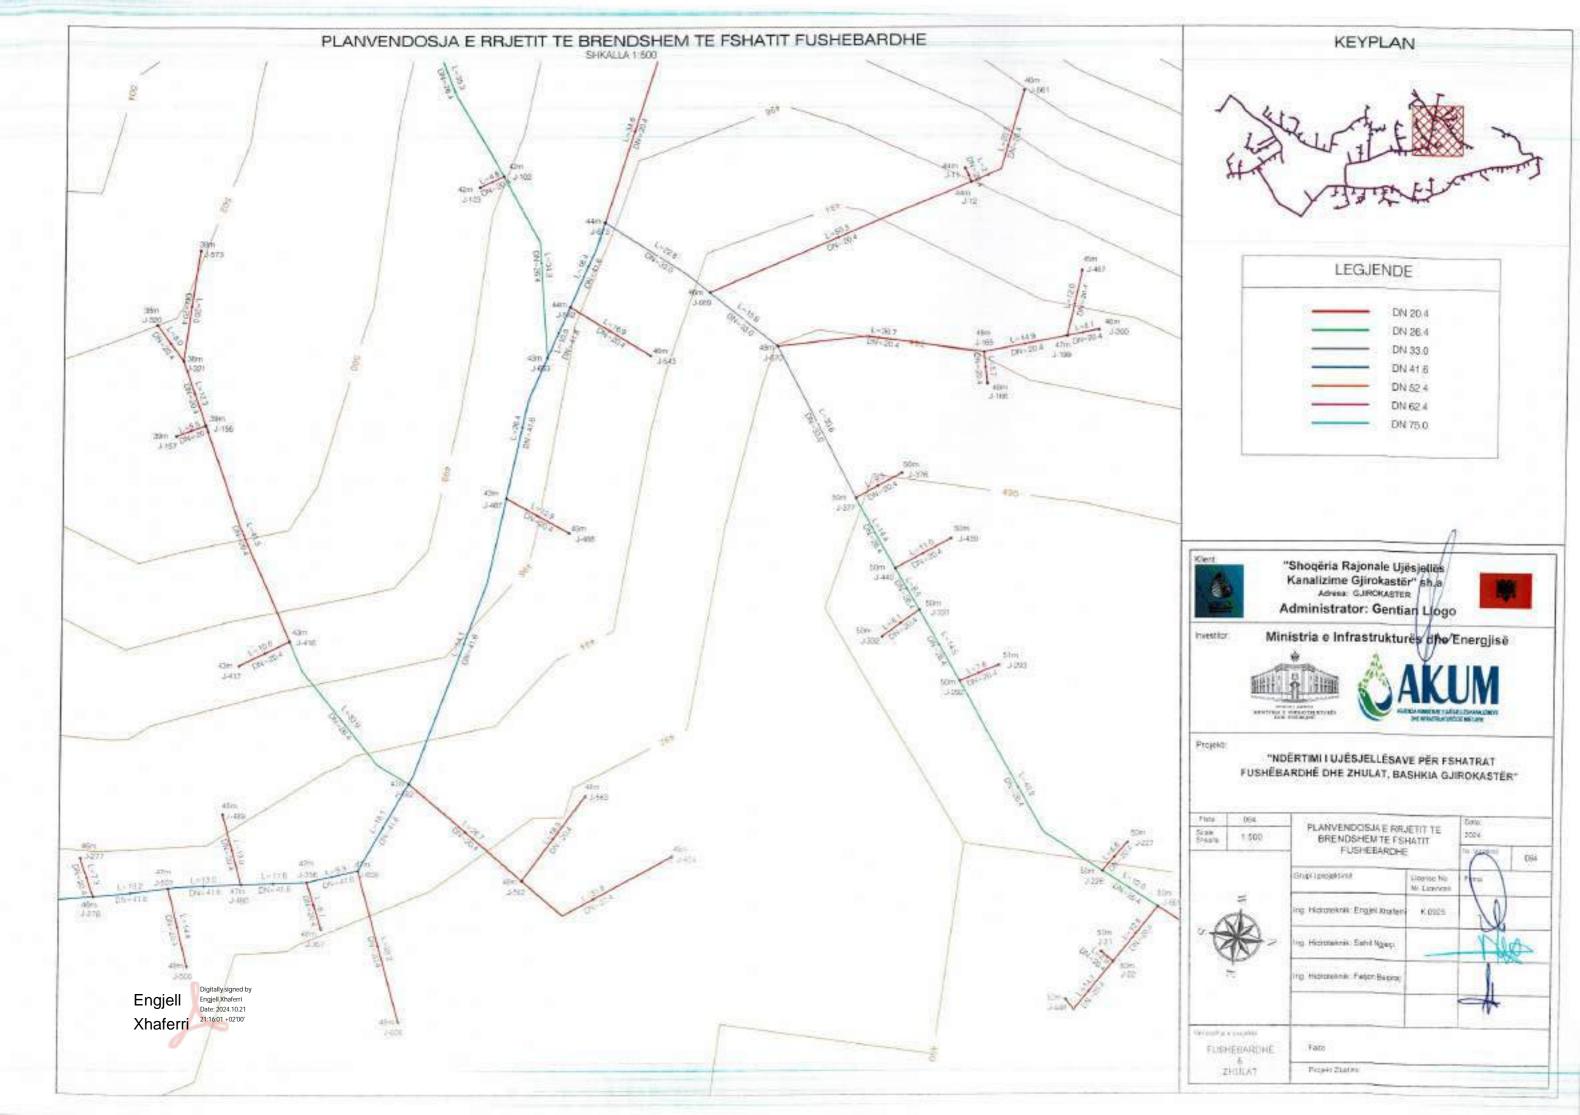

## BURIMI (KAPTAZH) PUSETE SHUARLE DEFOUN AIRLES: SHKWWIES RRUGE AUSTR URLINT KRITESCHE 3 = PE100 RC 0/30 PN 16 PE100 PC: 07/90 PWS9 TORRODRET E RELETET DE BRENDESHEW PE 100 RC 00 25 PM10 PE 100 RC CD 32 PNI 0 PE 100 RC DD 49 PA10 PE 100 HC CD 66 PROS PE:XXXHC: 00 6X PKID PE 100 RG C0 75 HVID FE 100 RC 00 96 PWIS