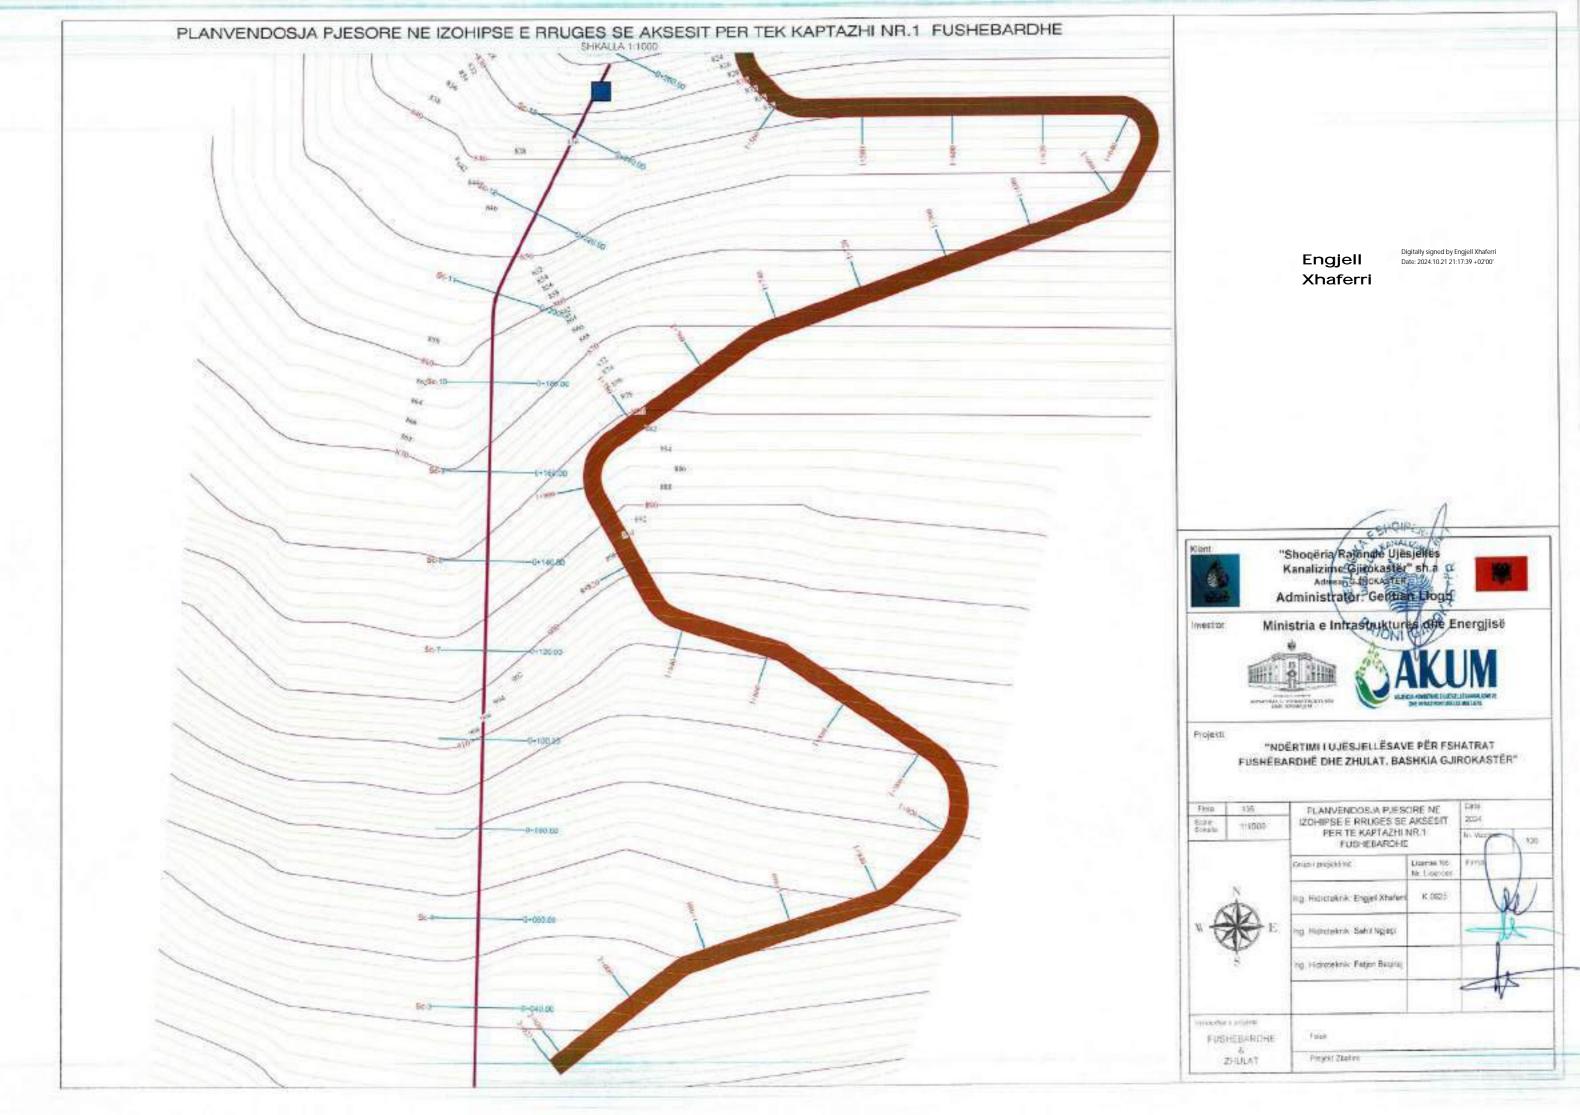

KAPTAZHI FUSHEBARDHE +912.0 m m.n.d

+1035.00 m m.n.d

FUDHERUSED II

2466

|            | LEGJENDE              |
|------------|-----------------------|
| -          | BURBU KAPTAS-A        |
|            | PUSETE SHUWLE         |
|            | DEPO LUI              |
| •          | AIRUES                |
| •          | SHARKIES              |
| 70         | NA) KNYCOORE          |
| 07775      | PETMINE DU THEN TH    |
|            | PE100RC DUTS PN 20    |
| -          | PEROSEC CLIAD PHI 10  |
| SUBACIONET | E REJETE DE BRENCESHE |
| _          | Dtr20.4 (N10          |
| _          | D4458-4-P8000         |
| _          | DN 33-049410          |
| -          | DN FLERNIS            |
|            | DM 52 4 PROD          |
| _          | DV42.4 PN10           |
|            | Device Photo          |