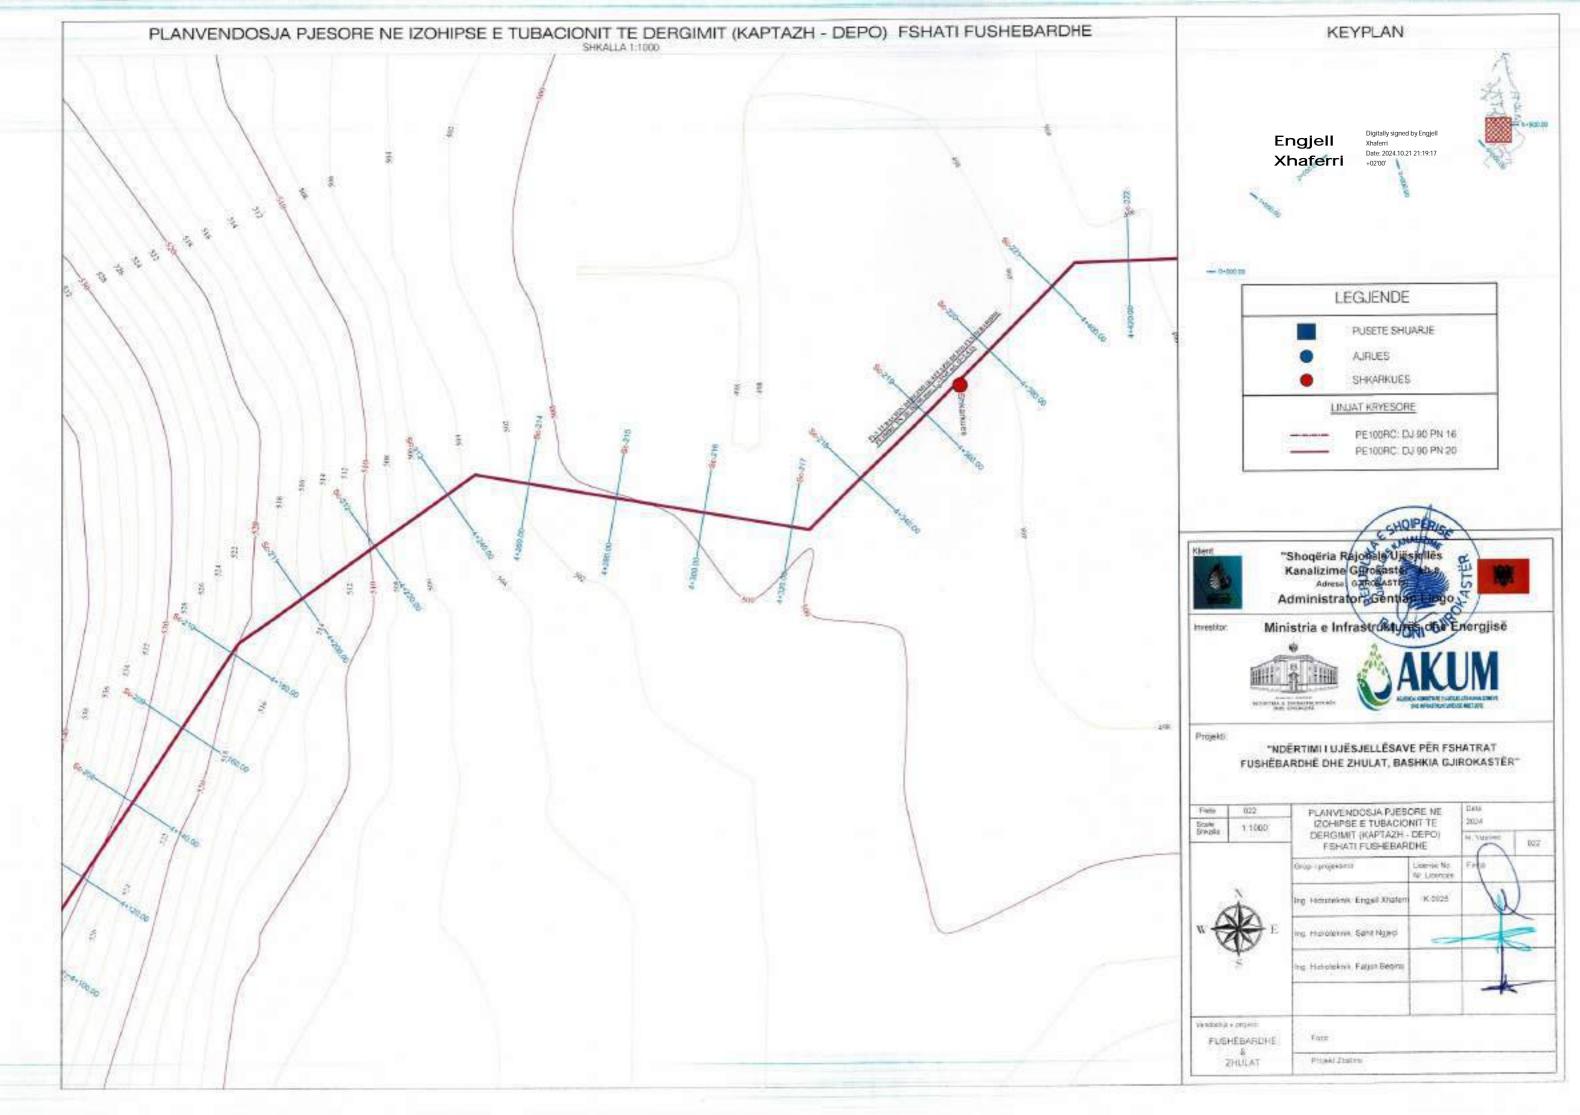

KAPTAZHI FUSHEBARDHE +912.0 m m.n.d

+1035.00 m m.n.d

FUDHERUSED II

2466

|            | LEGJENDE              |
|------------|-----------------------|
| -          | BURBU KAPTAS-A        |
|            | PUSETE SHUWLE         |
|            | DEPO LUI              |
| •          | AIRUES                |
| •          | SHARKIES              |
| 70         | NA) KNYCOORE          |
| 07775      | PETMINE DU THEN TH    |
|            | PE100RC DUTS PN 20    |
| -          | PEROSEC CLIAD PHI 10  |
| SUBACIONET | E REJETE DE BRENCESHE |
| _          | Dtr20.4 (N10          |
| _          | D4458-4-P8000         |
| _          | DN 33-049410          |
| -          | DN FLERNIS            |
|            | DM 52 4 PROD          |
| _          | DV42.4 PN10           |
|            | Device Photo          |

## BURIMI (KAPTAZH) PUSETE SHUARLE DEFOUN AIRLES: SHKWWIES RRUGE AUSTR URLINT KRITESCHE 3 = PE100 RC 0/30 PN 16 PE100 PC: 07/90 PWS9 TORRODRET E RELETET DE BRENDESHEW PE 100 RC 00 25 PM10 PE 100 RC CD 32 PNI 0 PE 100 RC DD 49 PA10 PE 100 HC CD 66 PROS PE:XXXHC: 00 6X PKID PE 100 RG C0 75 HVID FE 100 RC 00 96 PWIS