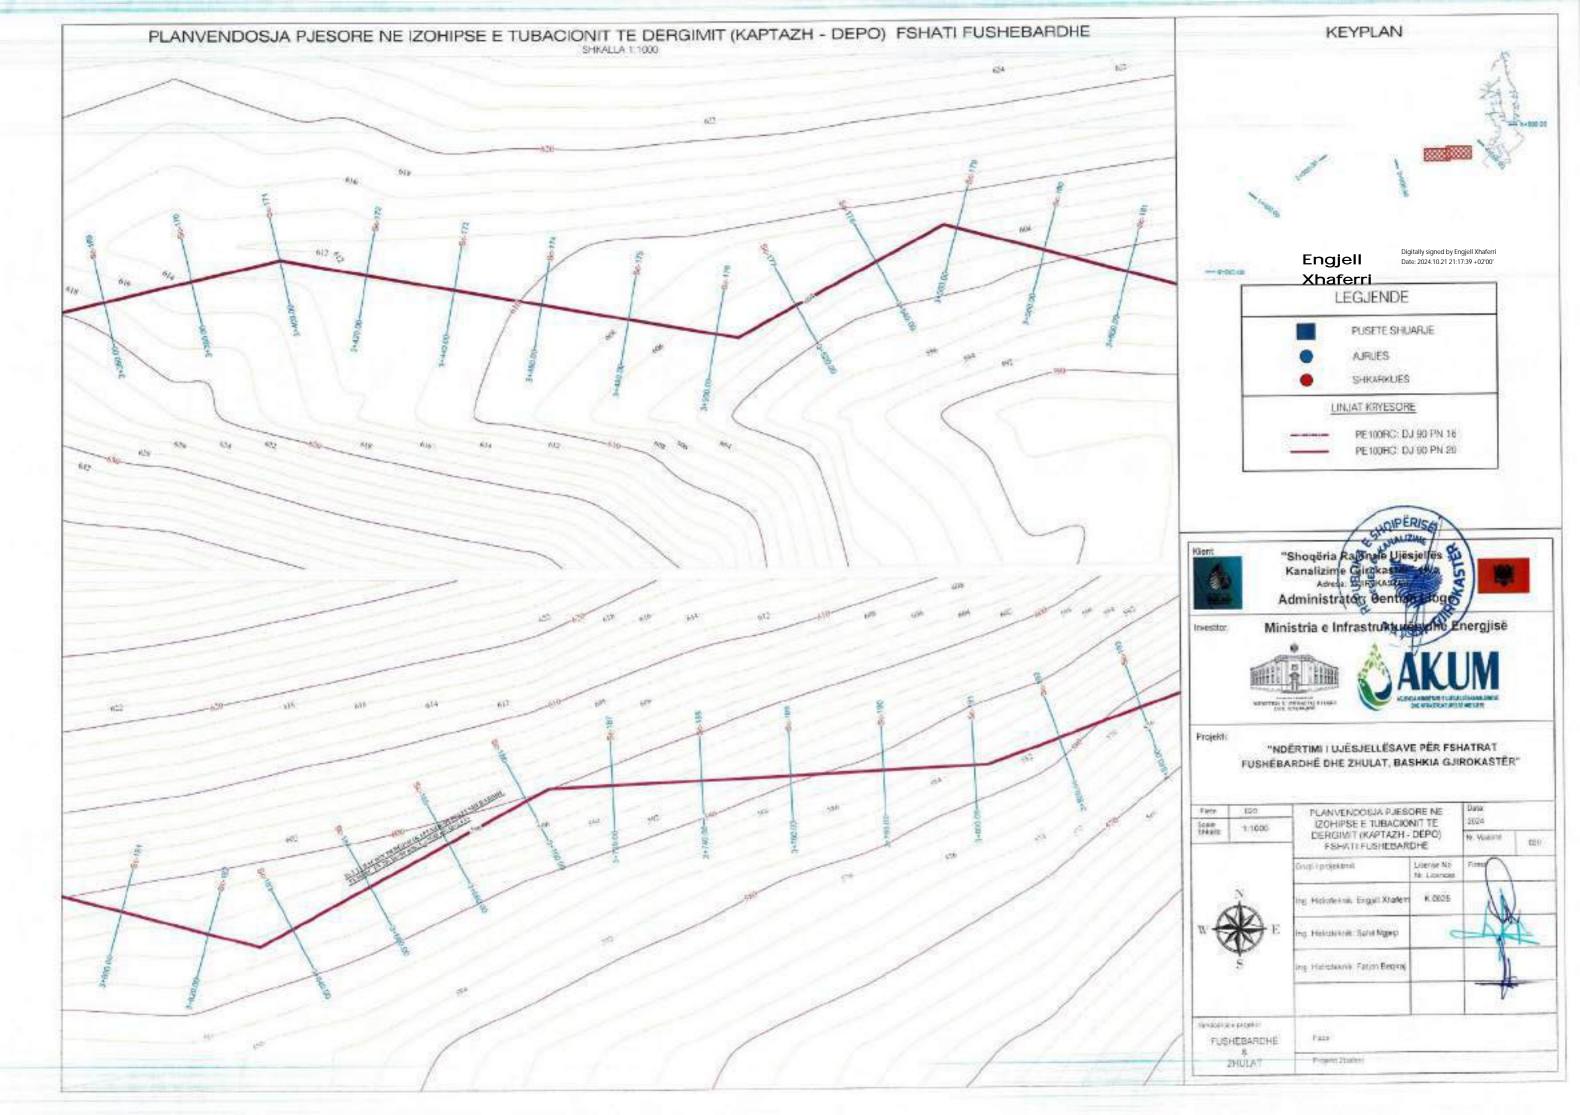

## BURIMI (KAPTAZH) PUSETE SHUARLE DEFOUN AIRLES: SHKWWIES RRUGE AUSTR URLINT KRITESCHE 3 = PE100 RC 0/30 PN 16 PE100 PC: 07/90 PWS9 TORRODRET E RELETET DE BRENDESHEW PE 100 RC 00 25 PM10 PE 100 RC CD 32 PNI 0 PE 100 RC DD 49 PA10 PE 100 HC CD 66 PROS PE:XXXHC: 00 6X PKID PE 100 RG C0 75 HVID FE 100 RC 00 96 PWIS