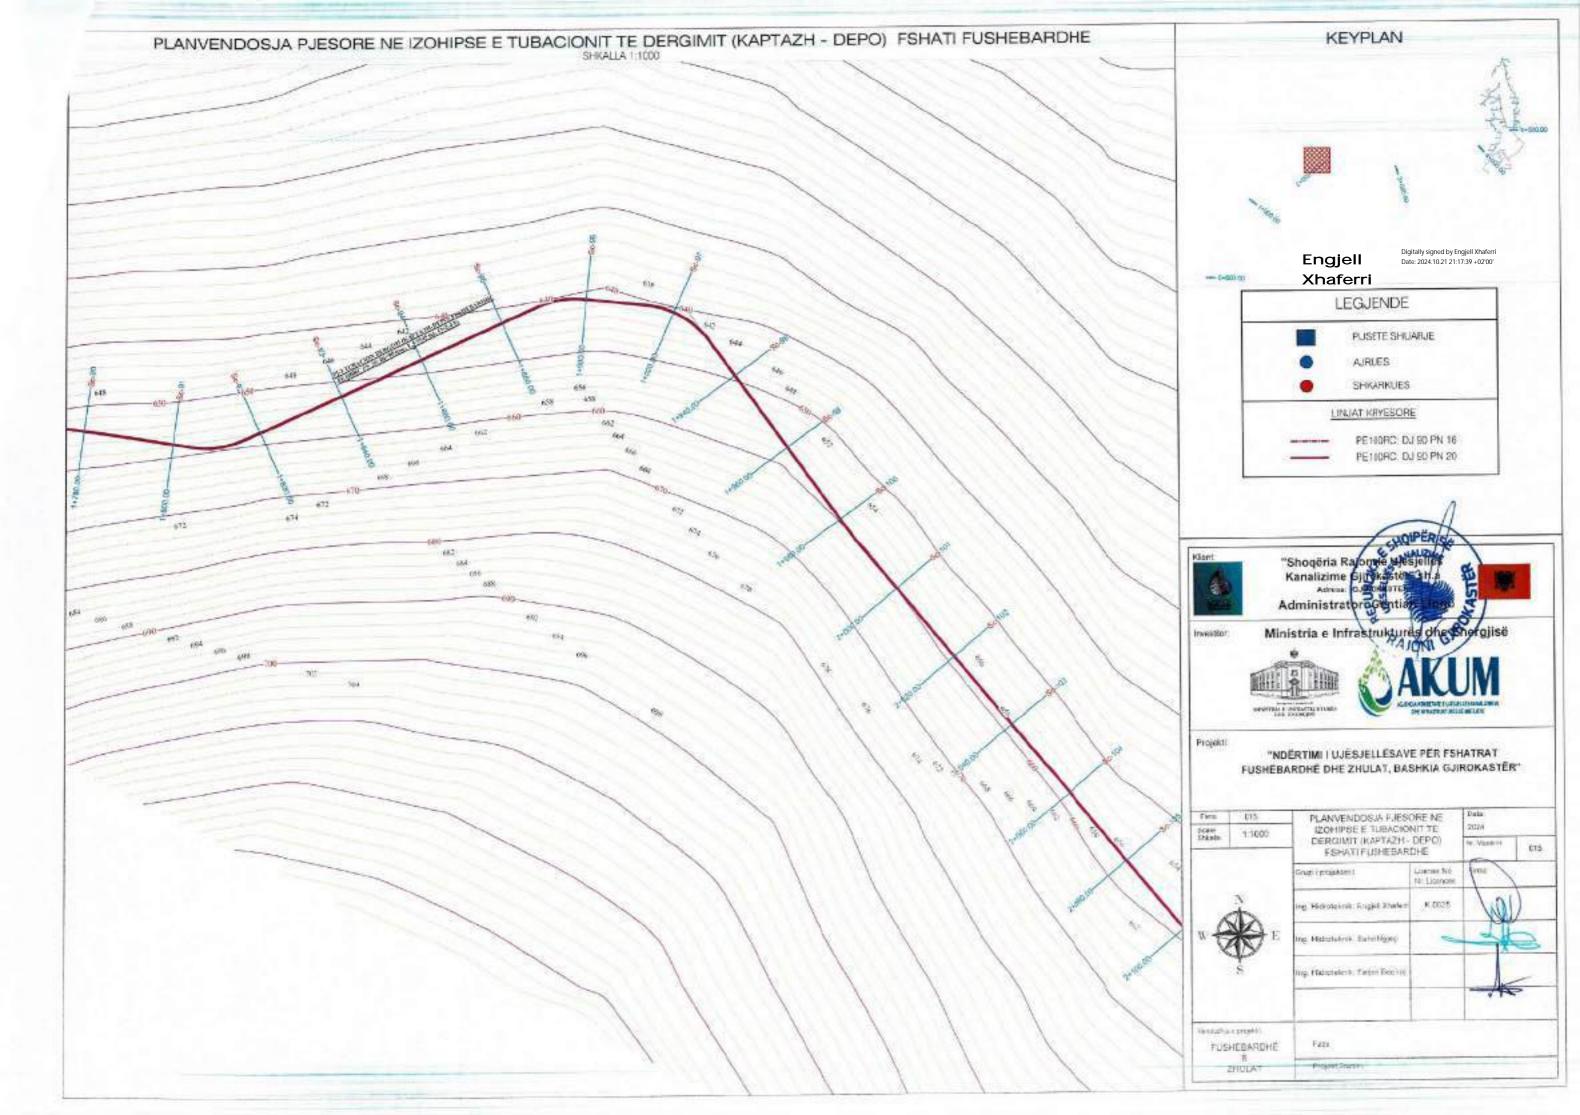

|                      |            |     |  |
|                   |          |                                                                      |                      |            |     |  |
| PURHEARK<br>BULAT | ENAMORE. | free                                                                 |                      |            |     |  |
|                   | HEAT.    | Projekt (State)                                                      |                      |            |     |  |





Engjell Digitally signed by Engjell Xhaferri Date: 2024.10.21
Xhaferri 21:11:02 +02'00'





Station KT: Kossa Fotos KP: Hugs Personet/se

TUSHTEWATHE B D-DLAY

PaperSiece