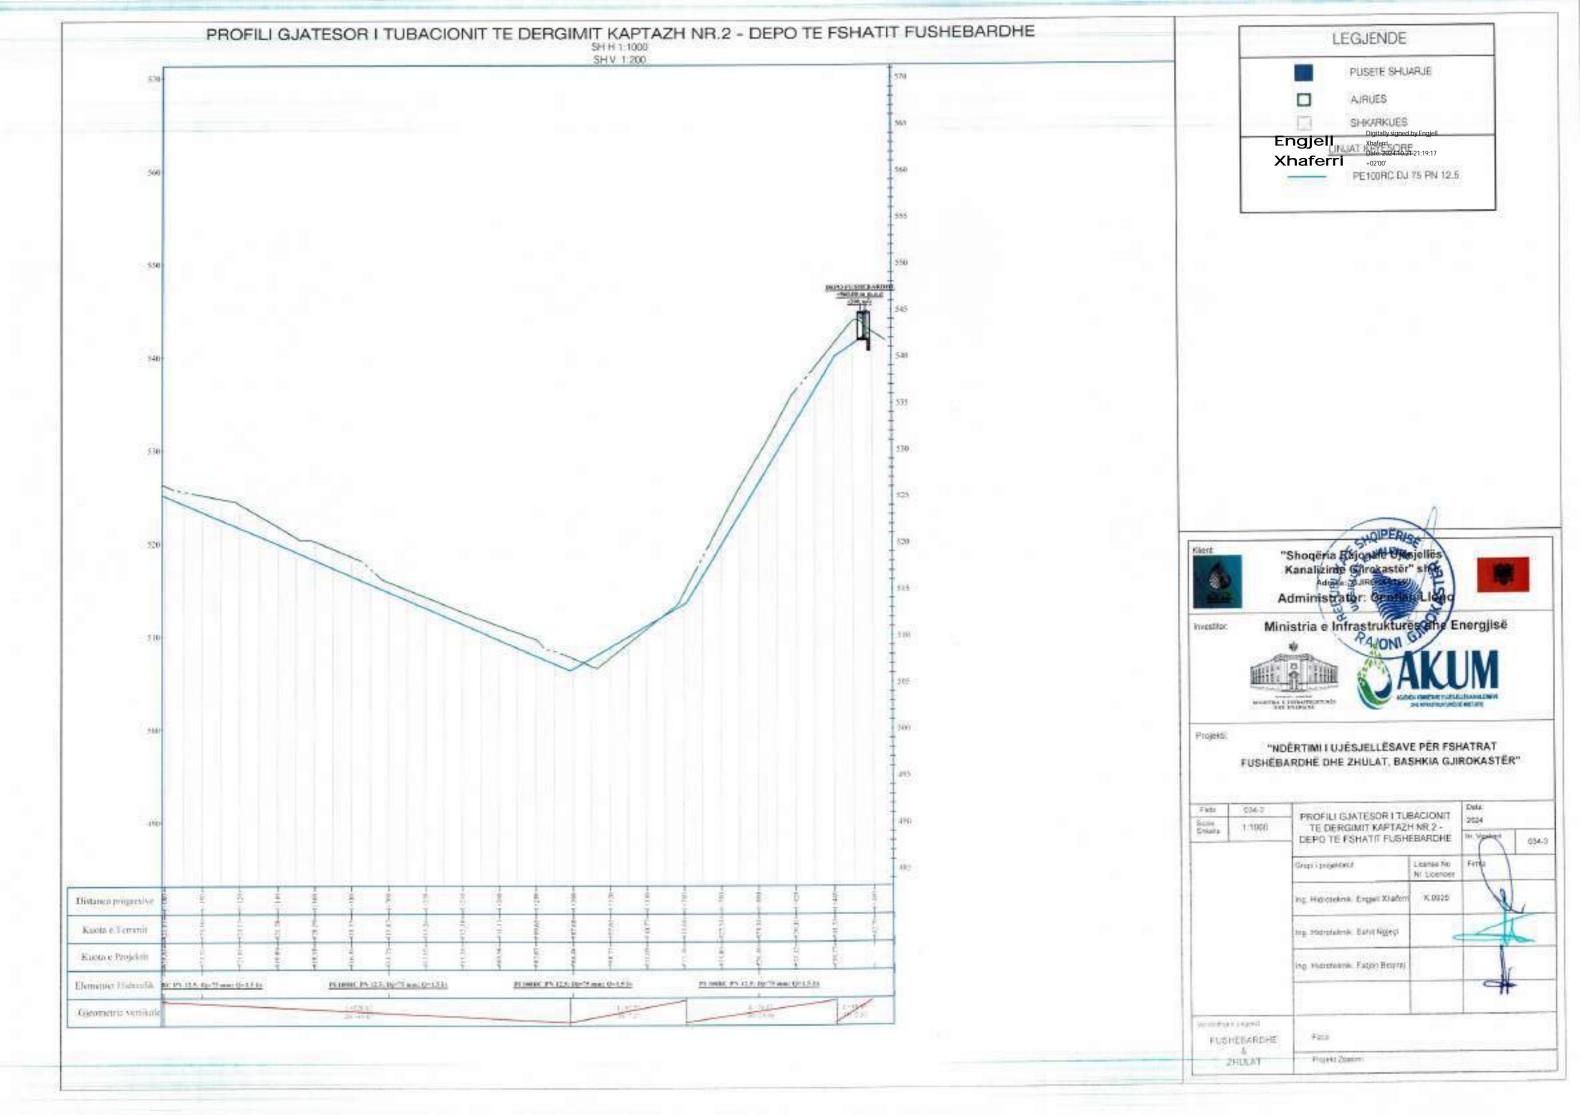

KAPTAZHI FUSHEBARDHE +912.0 m m.n.d

+1035.00 m m.n.d

FUDHERUSED II

2466

|            | LEGJENDE              |
|------------|-----------------------|
| -          | BURBU KAPTAS-A        |
|            | PUSETE SHUWLE         |
|            | DEPO LUI              |
| •          | AIRUES                |
| •          | SHARKIES              |
| 70         | NA) KNYCOORE          |
| 07775      | PETMINE DU THEN TH    |
|            | PE100RC DUTS PN 20    |
| -          | PEROSEC CLIAD PHI 10  |
| SUBACIONET | E REJETE DE BRENCESHE |
| _          | Dtr20.4 (N10          |
| _          | D4458-4-P8000         |
| _          | DN 33-049410          |
| -          | DN FLERNIS            |
|            | DM 52 4 PROD          |
| _          | DV42.4 PN10           |
|            | Device Photo          |

## BURIMI (KAPTAZH) PUSETE SHUARLE DEFOUN AIRLES: SHKWWIES RRUGE AUSTR URLINT KRITESCHE 3 = PE100 RC 0/30 PN 16 PE100 PC: 07/90 PWS9 TORRODRET E RELETET DE BRENDESHEW PE 100 RC 00 25 PM10 PE 100 RC CD 32 PNI 0 PE 100 RC DD 49 PA10 PE 100 HC CD 66 PROS PE:XXXHC: 00 6X PKID PE 100 RG C0 75 HVID FE 100 RC 00 96 PWIS