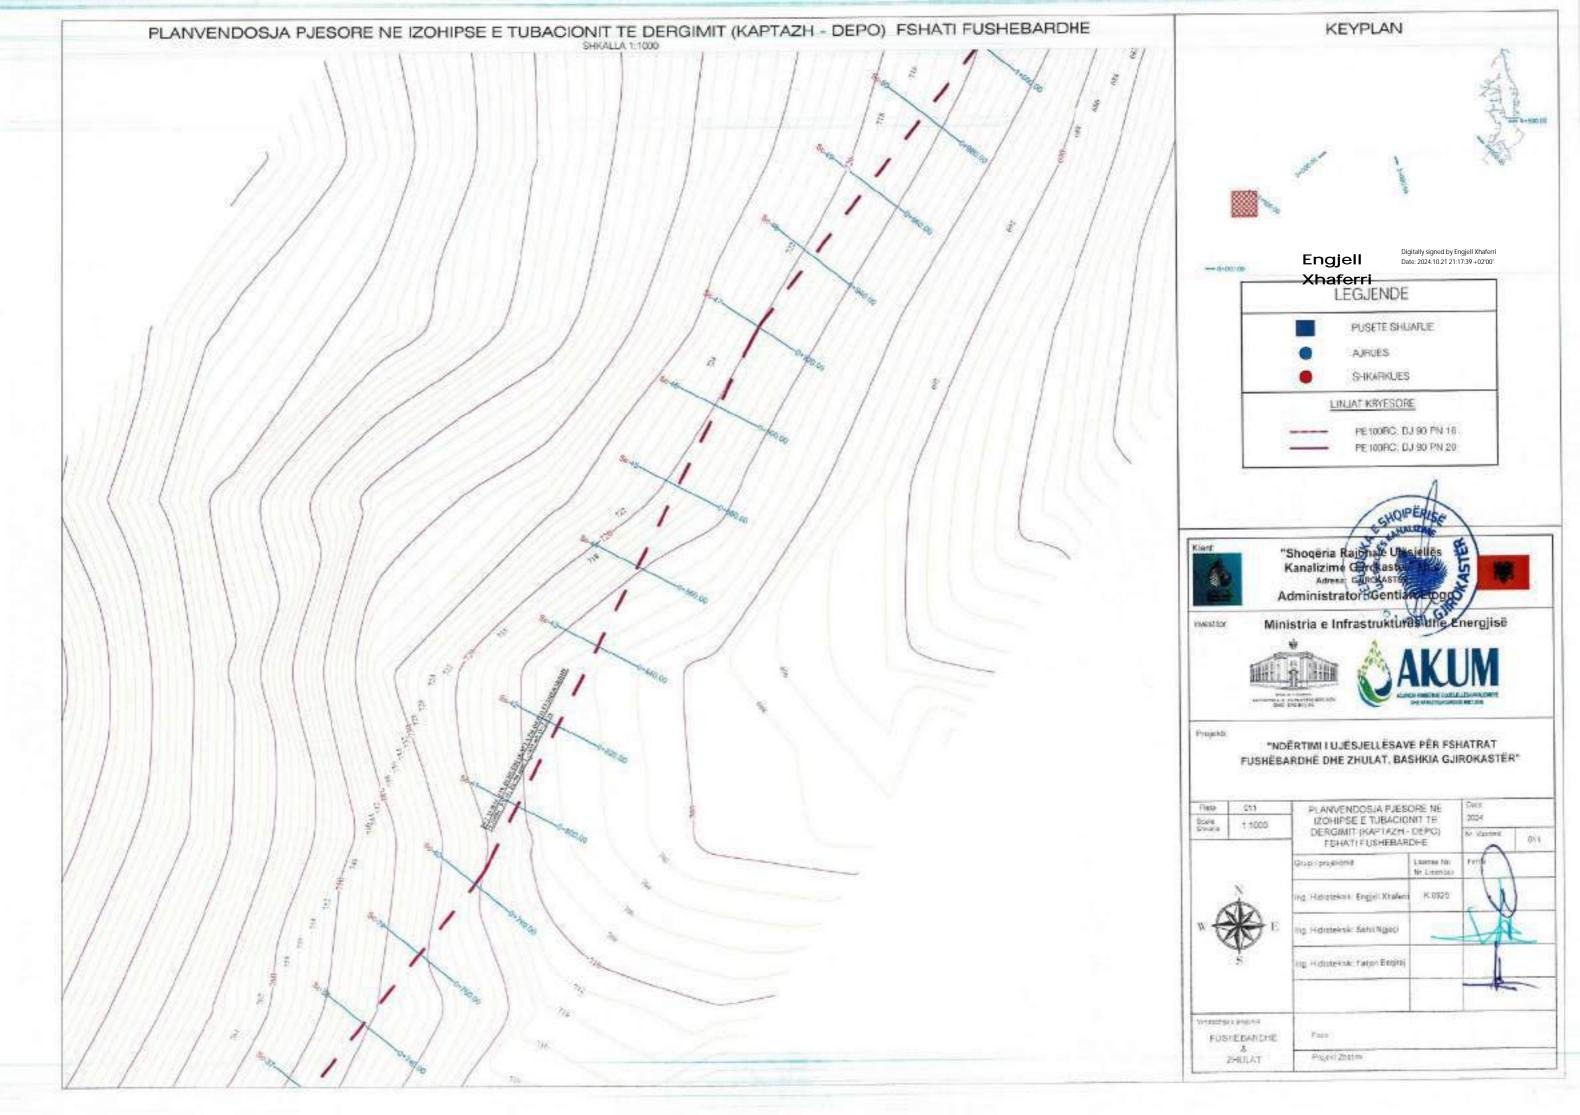

n Basin                                           |                      |            |     |  |
|                   |          |                                                                      |                      |            |     |  |
| PURHEARK<br>BULAT | ENAMORE. | free                                                                 |                      |            |     |  |
|                   | HEAT.    | Projekt (State)                                                      |                      |            |     |  |





Engjell Digitally signed by Engjell Xhaferri Date: 2024.10.21
Xhaferri 21:11:02 +02'00'





Station KT: Kossa Fotos KP: Hugs Personet/se

TUSHTEWATHE B D-DLAY

PaperSiece