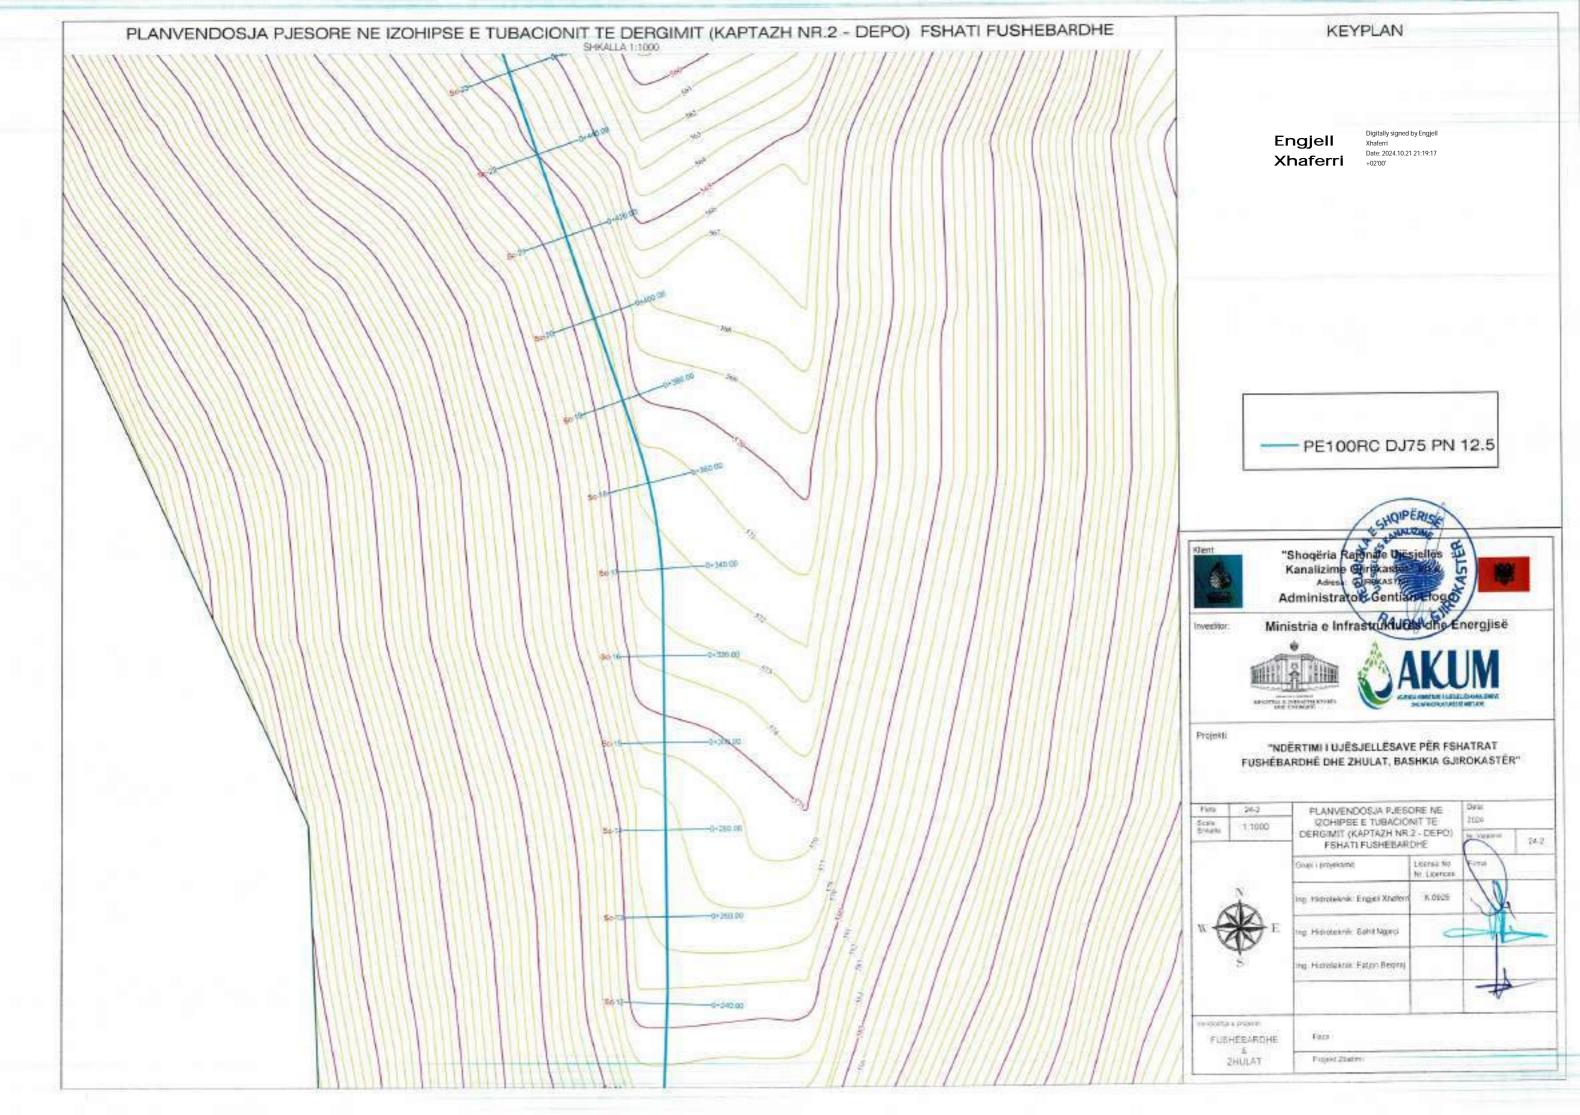

## BURIMI (KAPTAZH) PUSETE SHUARLE DEFOUN AIRLES: SHKWWIES RRUGE AUSTR URLINT KRITESCHE 3 = PE100 RC 0/30 PN 16 PE100 PC: 07/90 PWS9 TORRODRET E RELETET DE BRENDESHEW PE 100 RC 00 25 PM10 PE 100 RC CD 32 PNI 0 PE 100 RC DD 49 PA10 PE 100 HC CD 66 PROS PE:XXXHC: 00 6X PKID PE 100 RG C0 75 HVID FE 100 RC 00 96 PWIS