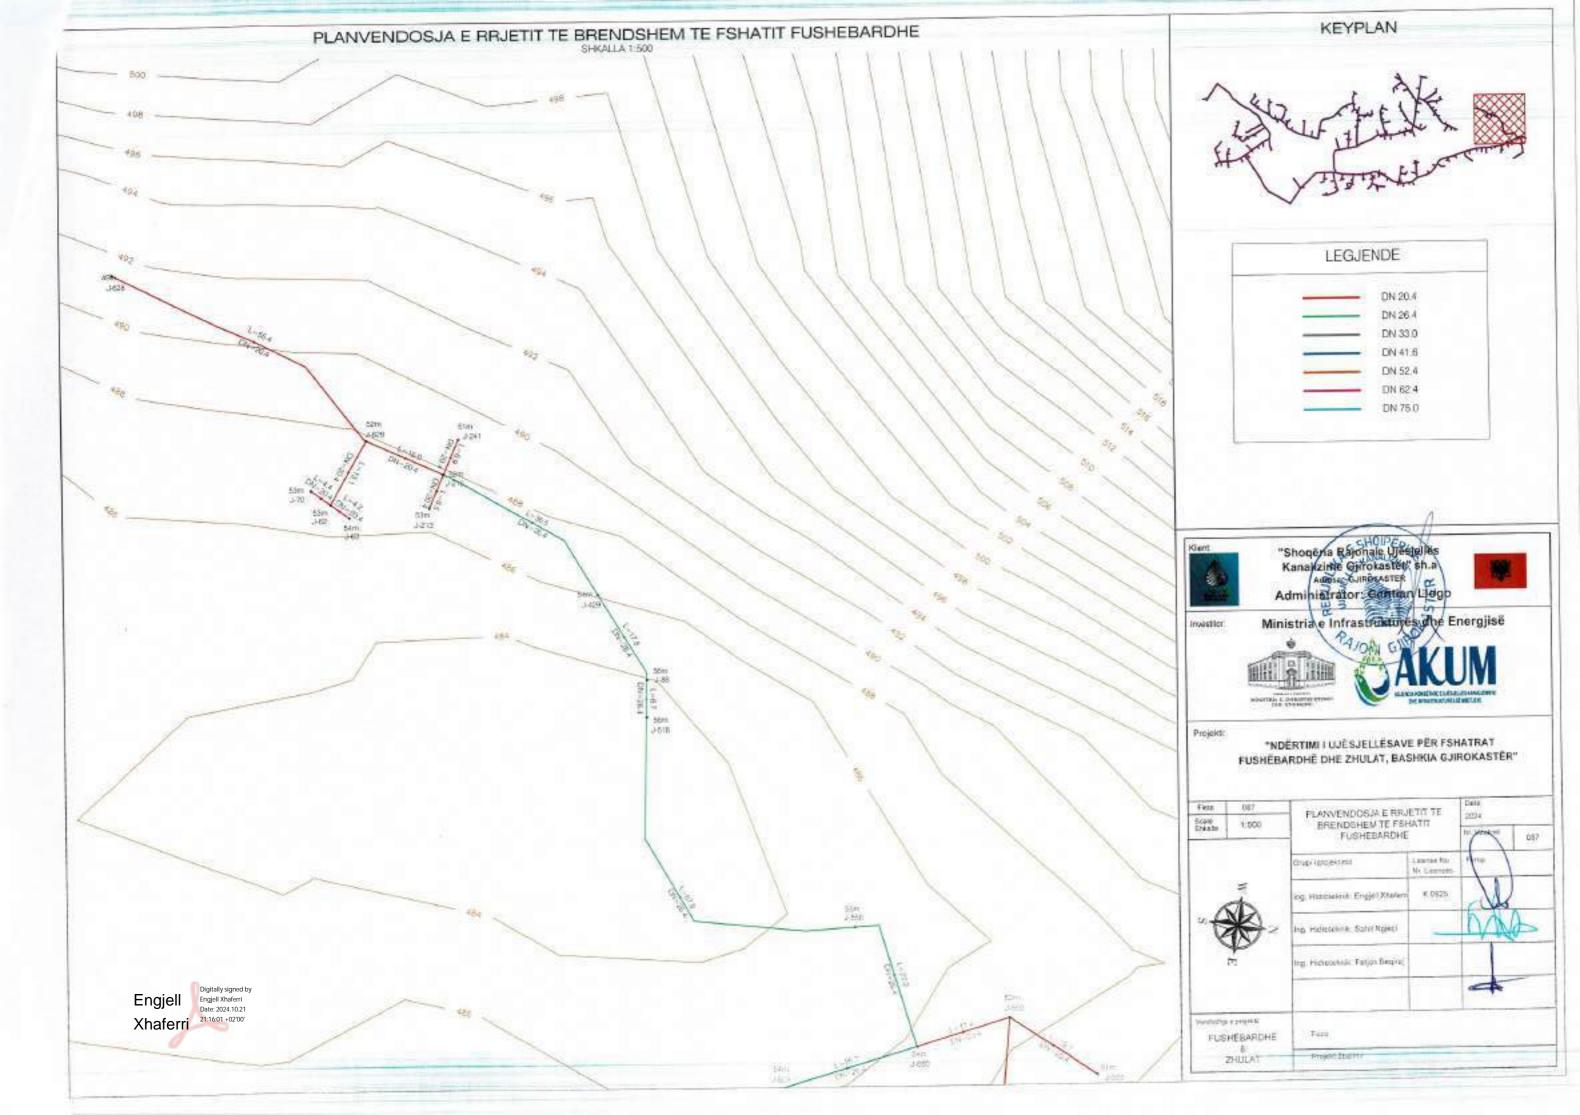

## BURIMI (KAPTAZH) PUSETE SHUARLE DEFOUN AIRLES: SHKWWIES RRUGE AUSTR URLINT KRITESCHE 3 = PE100 RC 0/30 PN 16 PE100 PC: 07/90 PWS9 TORRODRET E RELETET DE BRENDESHEW PE 100 RC 00 25 PM10 PE 100 RC CD 32 PNI 0 PE 100 RC DD 49 PA10 PE 100 HC CD 66 PROS PE:XXXHC: 00 6X PKID PE 100 RG C0 75 HVID FE 100 RC 00 96 PWIS