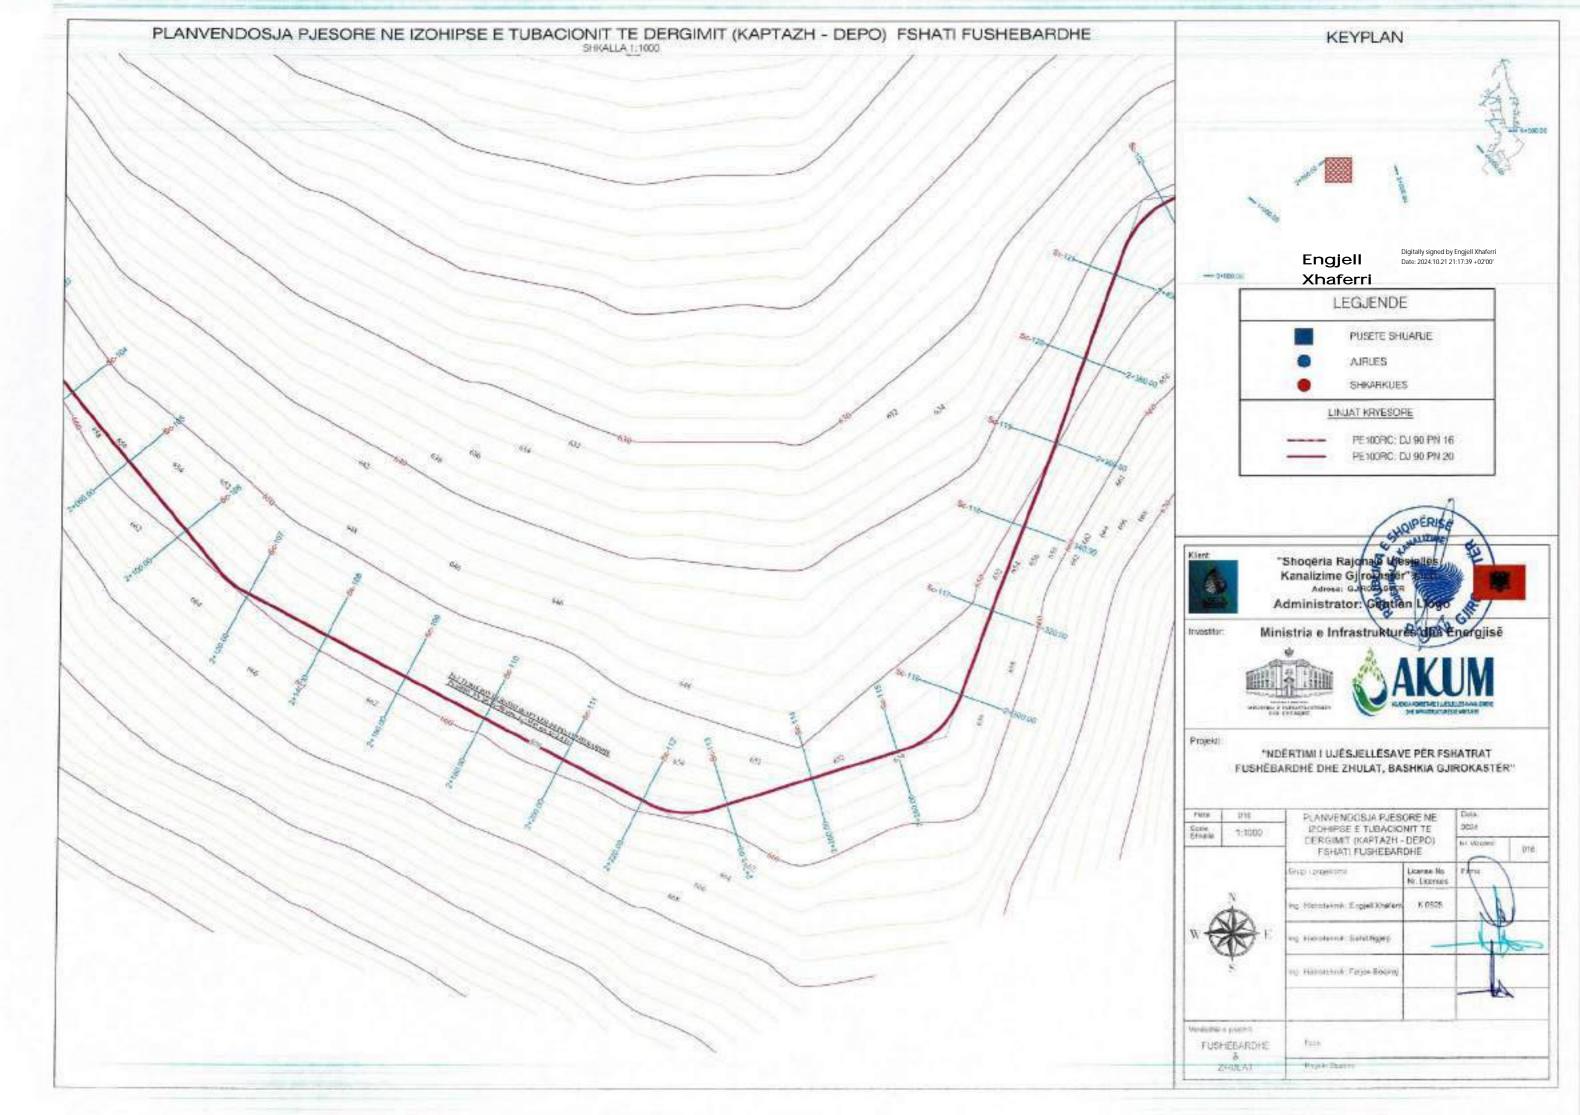

|                      |            |     |  |
|                   |          |                                                                      |                      |            |     |  |
| PURHEARK<br>BULAT | ENAMORE. | free                                                                 |                      |            |     |  |
|                   | HEAT.    | Projekt (State)                                                      |                      |            |     |  |





Engjell Digitally signed by Engjell Xhaferri Date: 2024.10.21
Xhaferri 21:11:02 +02'00'





Station KT: Kossa Fotos KP: Hugs Personet/se

TUSHTEWATHE B D-DLAY

PaperSiece