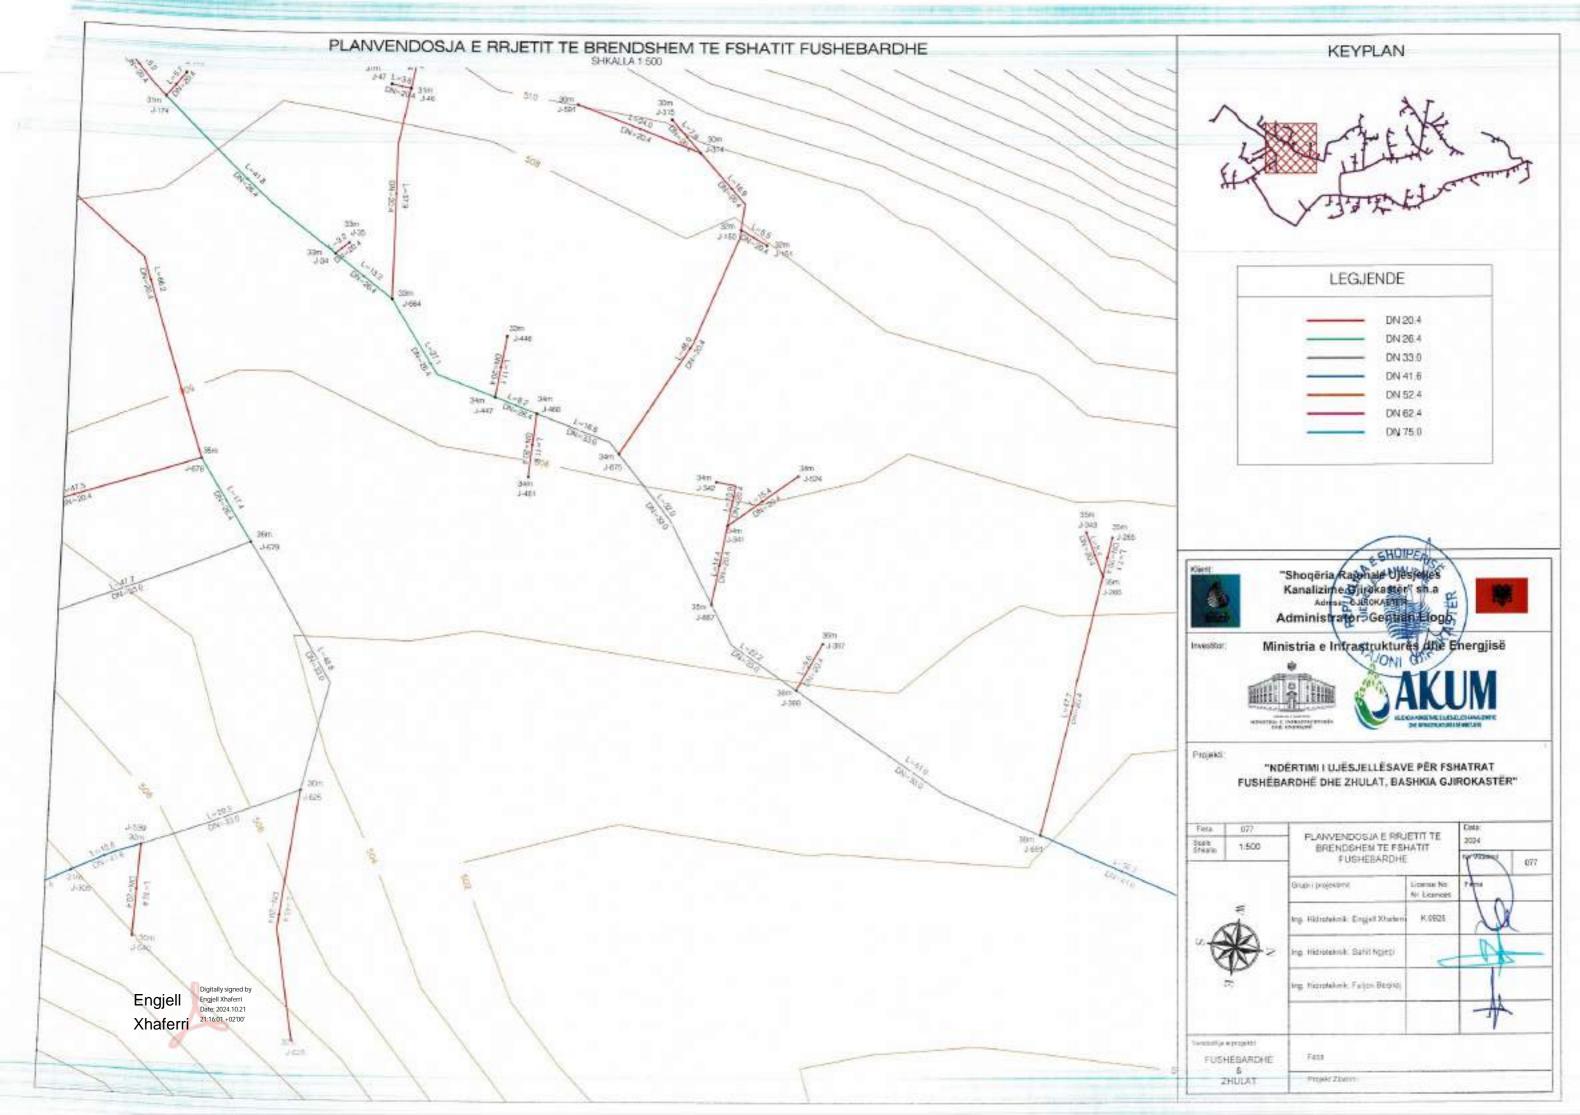

## BURIMI (KAPTAZH) PUSETE SHUARLE DEFOUN AIRLES: SHKWWIES RRUGE AUSTR URLINT KRITESCHE 3 = PE100 RC 0/30 PN 16 PE100 PC: 07/90 PWS9 TORRODRET E RELETET DE BRENDESHEW PE 100 RC 00 25 PM10 PE 100 RC CD 32 PNI 0 PE 100 RC DD 49 PA10 PE 100 HC CD 66 PROS PE:XXXHC: 00 6X PKID PE 100 RG C0 75 HVID FE 100 RC 00 96 PWIS