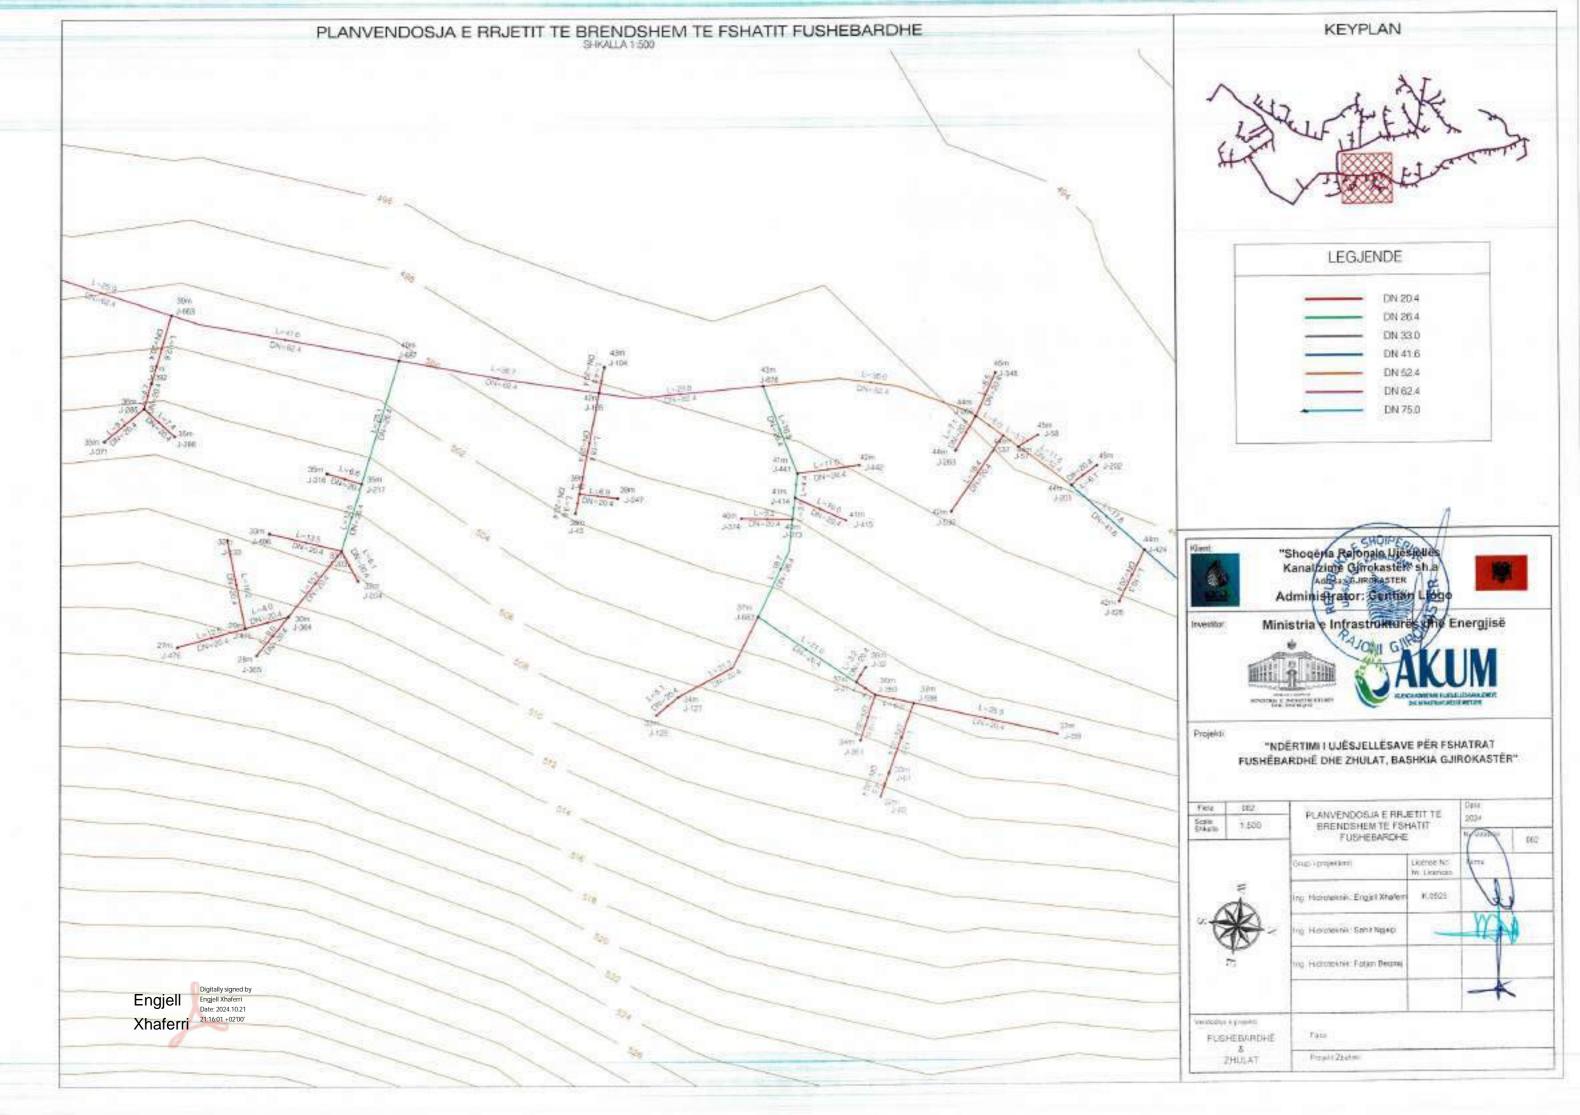

## BURIMI (KAPTAZH) PUSETE SHUARLE DEFOUN AIRLES: SHKWWIES RRUGE AUSTR URLINT KRITESCHE 3 = PE100 RC 0/30 PN 16 PE100 PC: 07/90 PWS9 TORRODRET E RELETET DE BRENDESHEW PE 100 RC 00 25 PM10 PE 100 RC CD 32 PNI 0 PE 100 RC DD 49 PA10 PE 100 HC CD 66 PROS PE:XXXHC: 00 6X PKID PE 100 RG C0 75 HVID FE 100 RC 00 96 PWIS