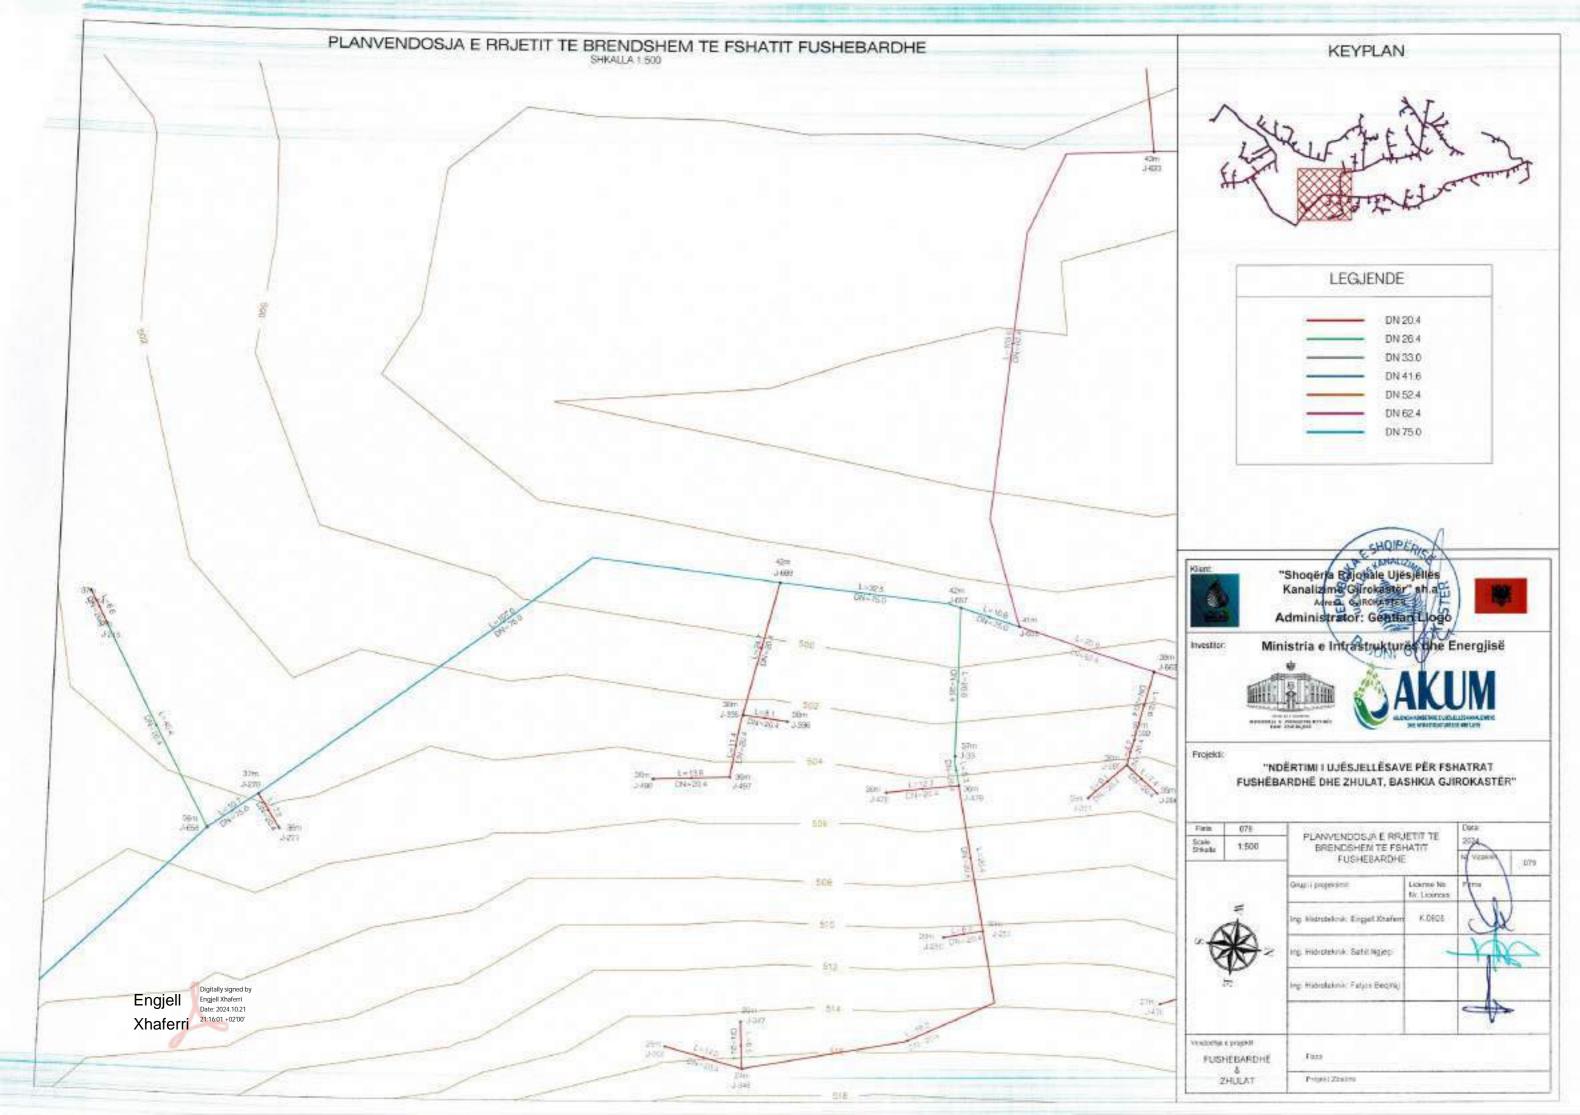

## BURIMI (KAPTAZH) PUSETE SHUARLE DEFOUN AIRLES: SHKWWIES RRUGE AUSTR URLINT KRITESCHE 3 = PE100 RC 0/30 PN 16 PE100 PC: 07/90 PWS9 TORRODRET E RELETET DE BRENDESHEW PE 100 RC 00 25 PM10 PE 100 RC CD 32 PNI 0 PE 100 RC DD 49 PA10 PE 100 HC CD 66 PROS PE:XXXHC: 00 6X PKID PE 100 RG C0 75 HVID FE 100 RC 00 96 PWIS