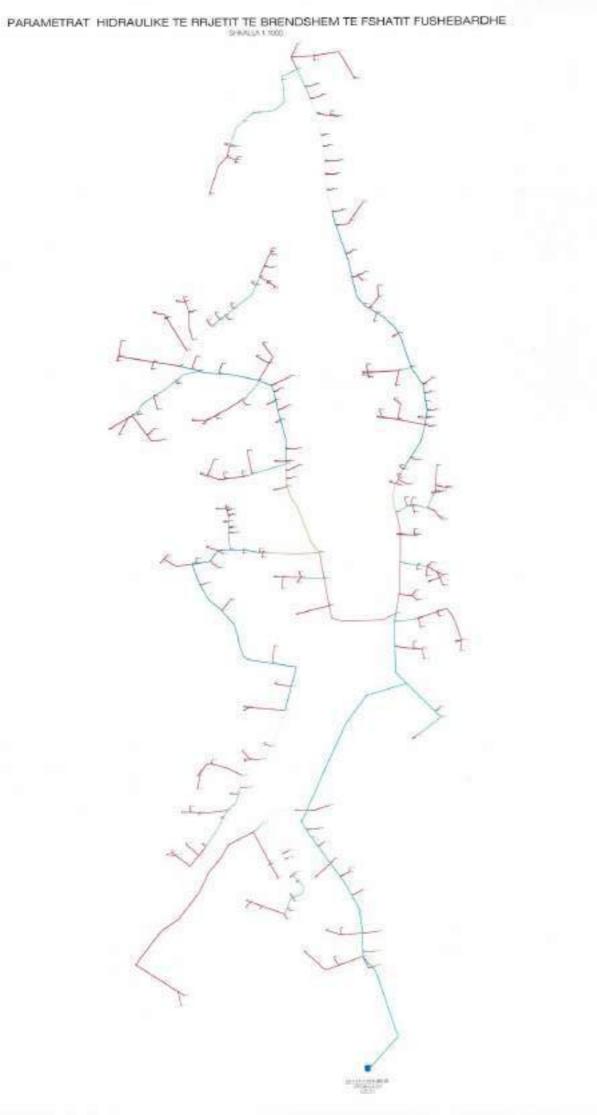

| 0         |                  | "Shoqëria Rajongle<br>Kanalizime Gjeokar<br>Aona: Qaroko<br>Administrator; Gen | Mér sh.a                            | 1                    |      |
|-----------|------------------|--------------------------------------------------------------------------------|-------------------------------------|----------------------|------|
| Property  |                  | iria e Infrastrukturo                                                          | Carried Same                        | J <b>M</b>           |      |
| 100       | 70               | CRTWITUUESKILLESA<br>ARDME CHEZHULAY, BY                                       |                                     |                      | 5    |
| ins inthe | 70               |                                                                                | ISHKIA GJI<br>LIKË E                |                      |      |
| into      | ruseda<br>ruseda | ARDHE CHE ZHULAY, BY<br>SKEMA HIDRAU                                           | INCE                                | ROKASTER             |      |
| into      | ruseda<br>ruseda | SKEMA HERAUI<br>PERSUTHERN<br>FSHATIT ZHU                                      | SHKIA GJI<br>LIKE E<br>KE E<br>LIAT | Dono<br>Dono<br>Dist |      |
| into      | ruseda<br>ruseda | SKEMA HIDRAU<br>PERSITIANA<br>PERSITIANA<br>PENAITEZHU                         | SHKIA GJI<br>LIKE E<br>KE E<br>LIAT | Dono<br>Dono<br>Dist | .000 |

## BURIMI (KAPTAZH) PUSETE SHUARLE DEFOUN AIRLES: SHKWWIES RRUGE AUSTR URLINT KRITESCHE 3 = PE100 RC 0/30 PN 16 PE100 PC: 07/90 PWS9 TORRODRET E RELETET DE BRENDESHEW PE 100 RC 00 25 PM10 PE 100 RC CD 32 PNI 0 PE 100 RC DD 49 PA10 PE 100 HC CD 66 PROS PE:XXXHC: 00 6X PKID PE 100 RG C0 75 HVID FE 100 RC 00 96 PWIS