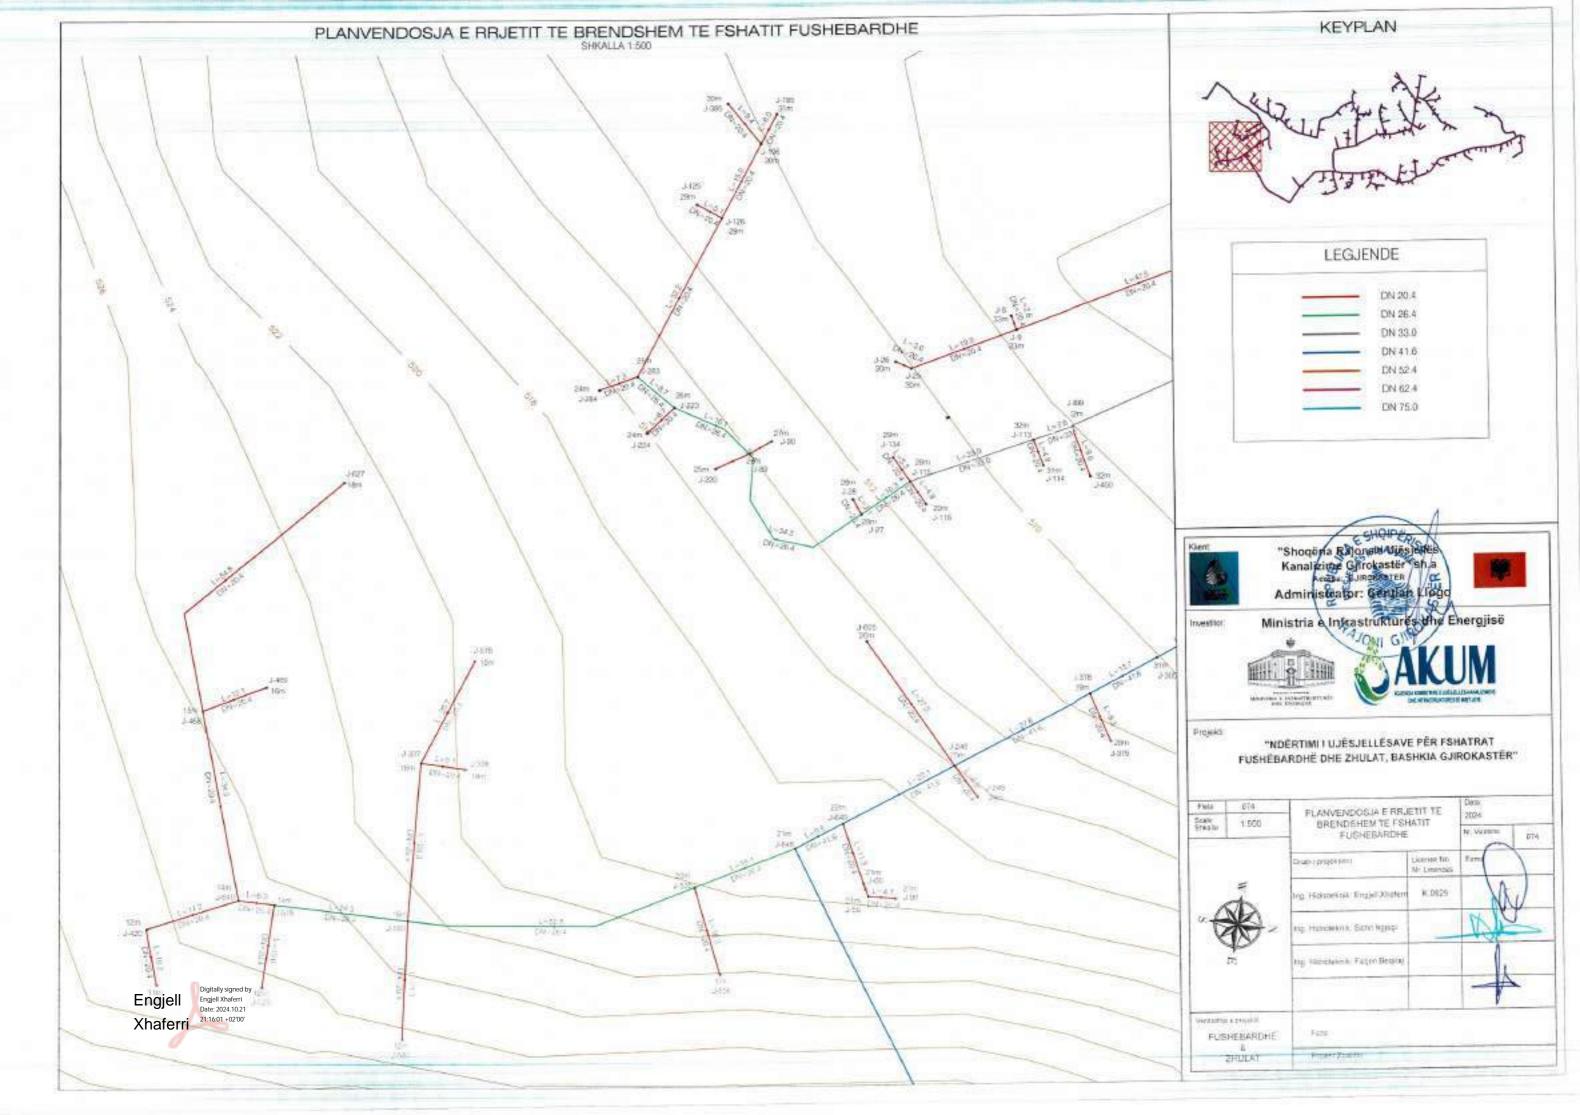

## BURIMI (KAPTAZH) PUSETE SHUARLE DEFOUN AIRLES: SHKWWIES RRUGE AUSTR URLINT KRITESCHE 3 = PE100 RC 0/30 PN 16 PE100 PC: 07/90 PWS9 TORRODRET E RELETET DE BRENDESHEW PE 100 RC 00 25 PM10 PE 100 RC CD 32 PNI 0 PE 100 RC DD 49 PA10 PE 100 HC CD 66 PROS PE:XXXHC: 00 6X PKID PE 100 RG C0 75 HVID FE 100 RC 00 96 PWIS