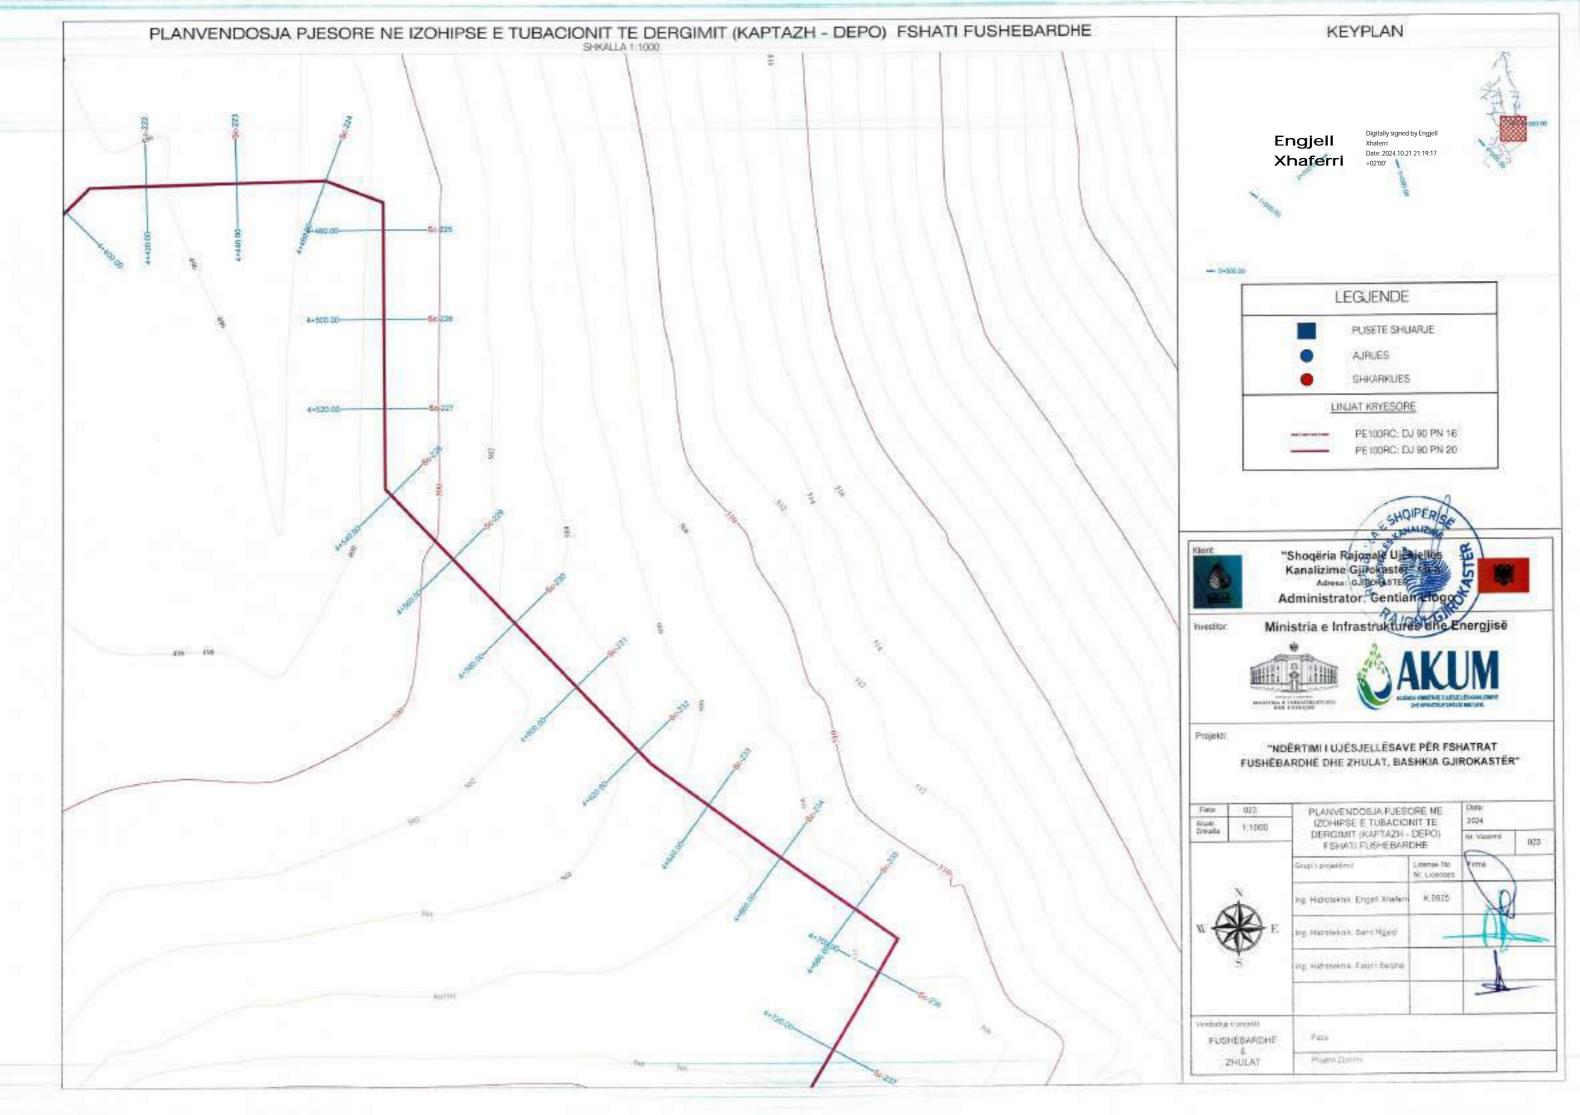

KAPTAZHI FUSHEBARDHE +912.0 m m.n.d

+1035.00 m m.n.d

FUDHERUSED II

2466

|            | LEGJENDE              |
|------------|-----------------------|
| -          | BURBU KAPTAS-A        |
|            | PUSETE SHUWLE         |
|            | DEPO LUI              |
| •          | AIRUES                |
| •          | SHARKIES              |
| 70         | NA) KNYCOORE          |
| 07775      | PETMINE DU THEN TH    |
|            | PE100RC DUTS PN 20    |
| -          | PEROSEC CLIAD PHI 10  |
| SUBACIONET | E REJETE DE BRENCESHE |
| _          | Dtr20.4 (N10          |
| _          | D4458-4-P8000         |
| _          | DN 33-049410          |
| -          | DN FLERNIS            |
|            | DM 52 4 PROD          |
| _          | DV42.4 PN10           |
|            | Device Photo          |

## BURIMI (KAPTAZH) PUSETE SHUARLE DEFOUN AIRLES: SHKWWIES RRUGE AUSTR URLINT KRITESCHE 3 = PE100 RC 0/30 PN 16 PE100 PC: 07/90 PWS9 TORRODRET E RELETET DE BRENDESHEW PE 100 RC 00 25 PM10 PE 100 RC CD 32 PNI 0 PE 100 RC DD 49 PA10 PE 100 HC CD 66 PROS PE:XXXHC: 00 6X PKID PE 100 RG C0 75 HVID FE 100 RC 00 96 PWIS