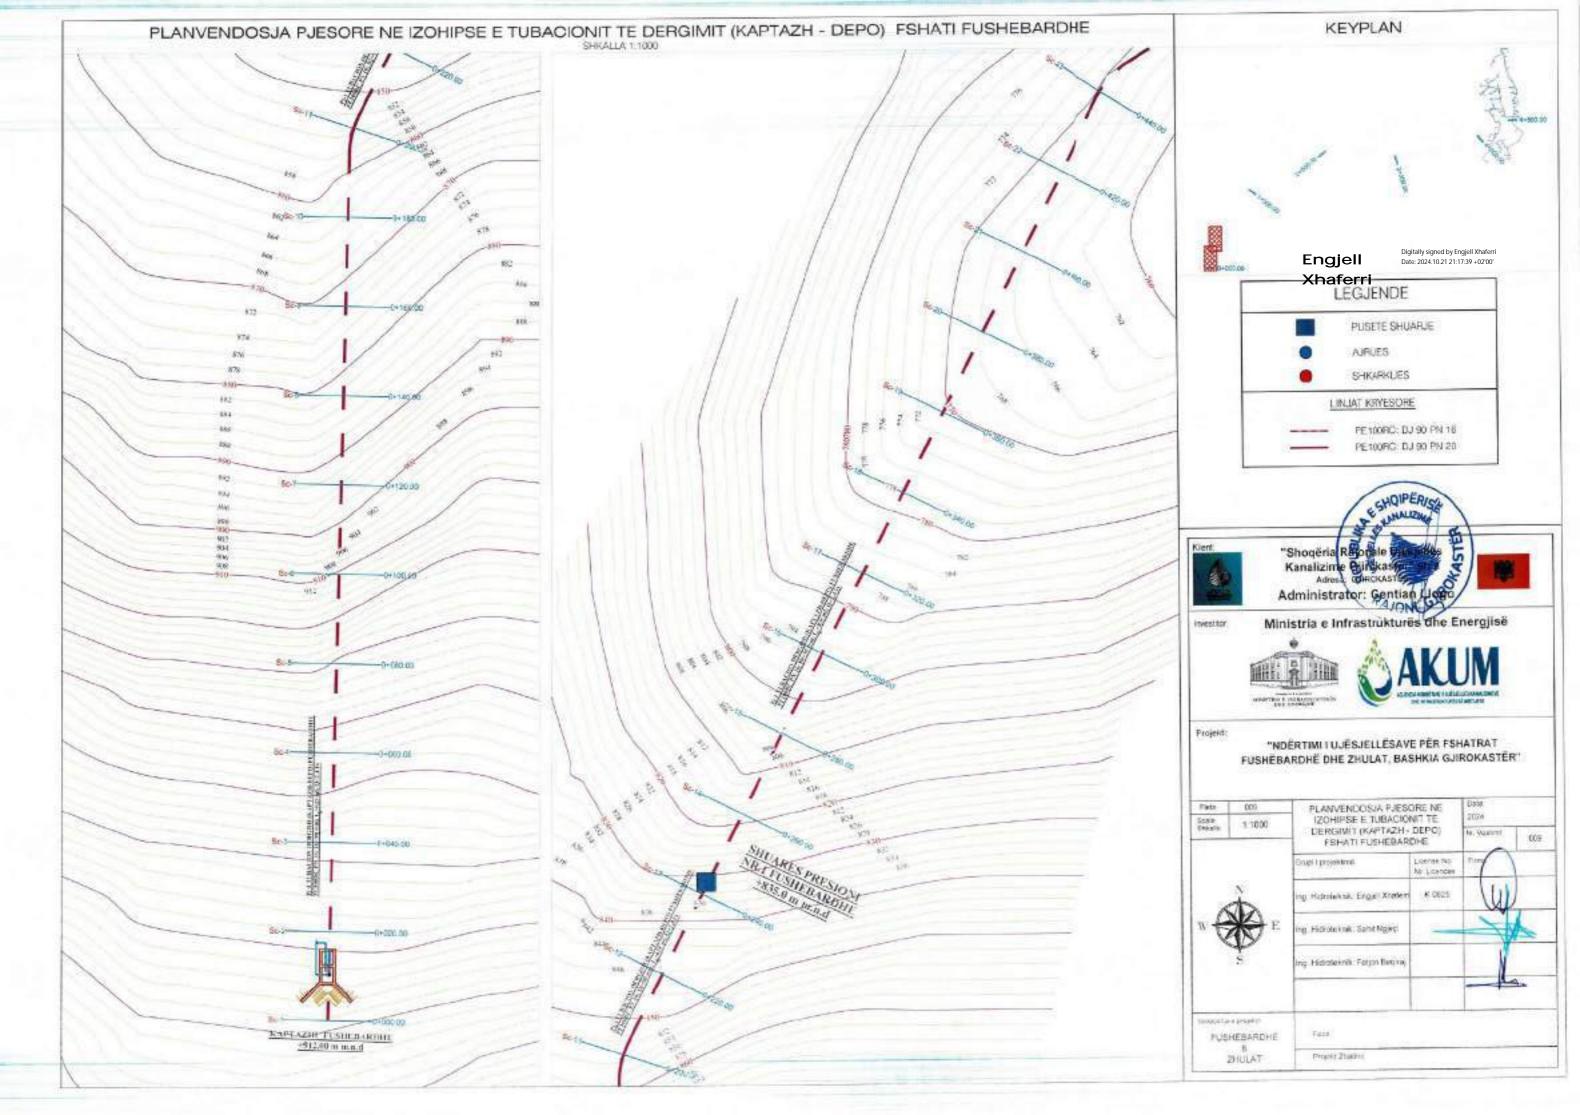

Palan Basin                                           |                      |            |     |  |
|                   |          |                                                                      |                      |            |     |  |
| PURHEARK<br>BULAT | ENAMORE. | free                                                                 |                      |            |     |  |
|                   | HEAT.    | Projekt (State)                                                      |                      |            |     |  |





Engjell Digitally signed by Engjell Xhaferri Date: 2024.10.21
Xhaferri 21:11:02 +02'00'





Station KT: Kossa Fotos KP: Hugs Personet/se

TUSHTEWATHE B D-DLAY

PaperSiece