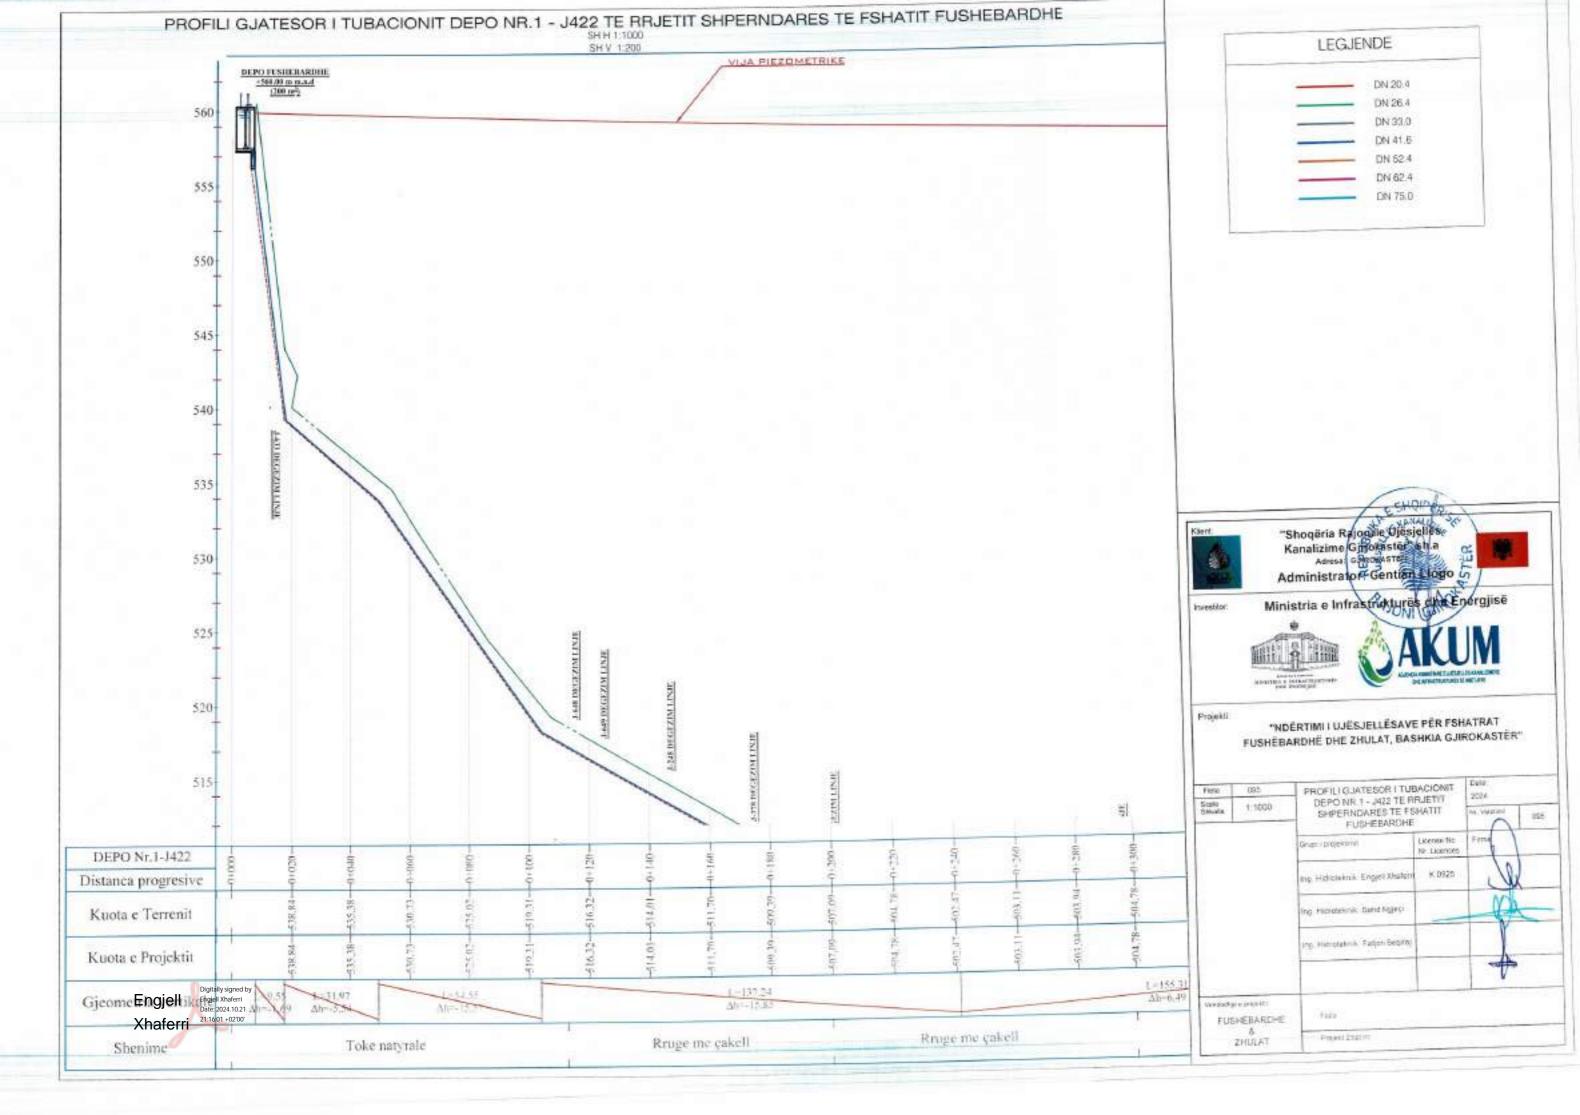

| 5        | Pig Hillioteke Palan Basin                                           |                      |            |     |  |
|                   |          |                                                                      |                      |            |     |  |
| PURHEARK<br>BULAT | ENAMORE. | free                                                                 |                      |            |     |  |
|                   | HEAT.    | Projekt (State)                                                      |                      |            |     |  |





Engjell Digitally signed by Engjell Xhaferri Date: 2024.10.21
Xhaferri 21:11:02 +02'00'





Station KT: Kossa Fotos KP: Hugs Personet/se

TUSHTEWATHE B D-DLAY

PaperSiece