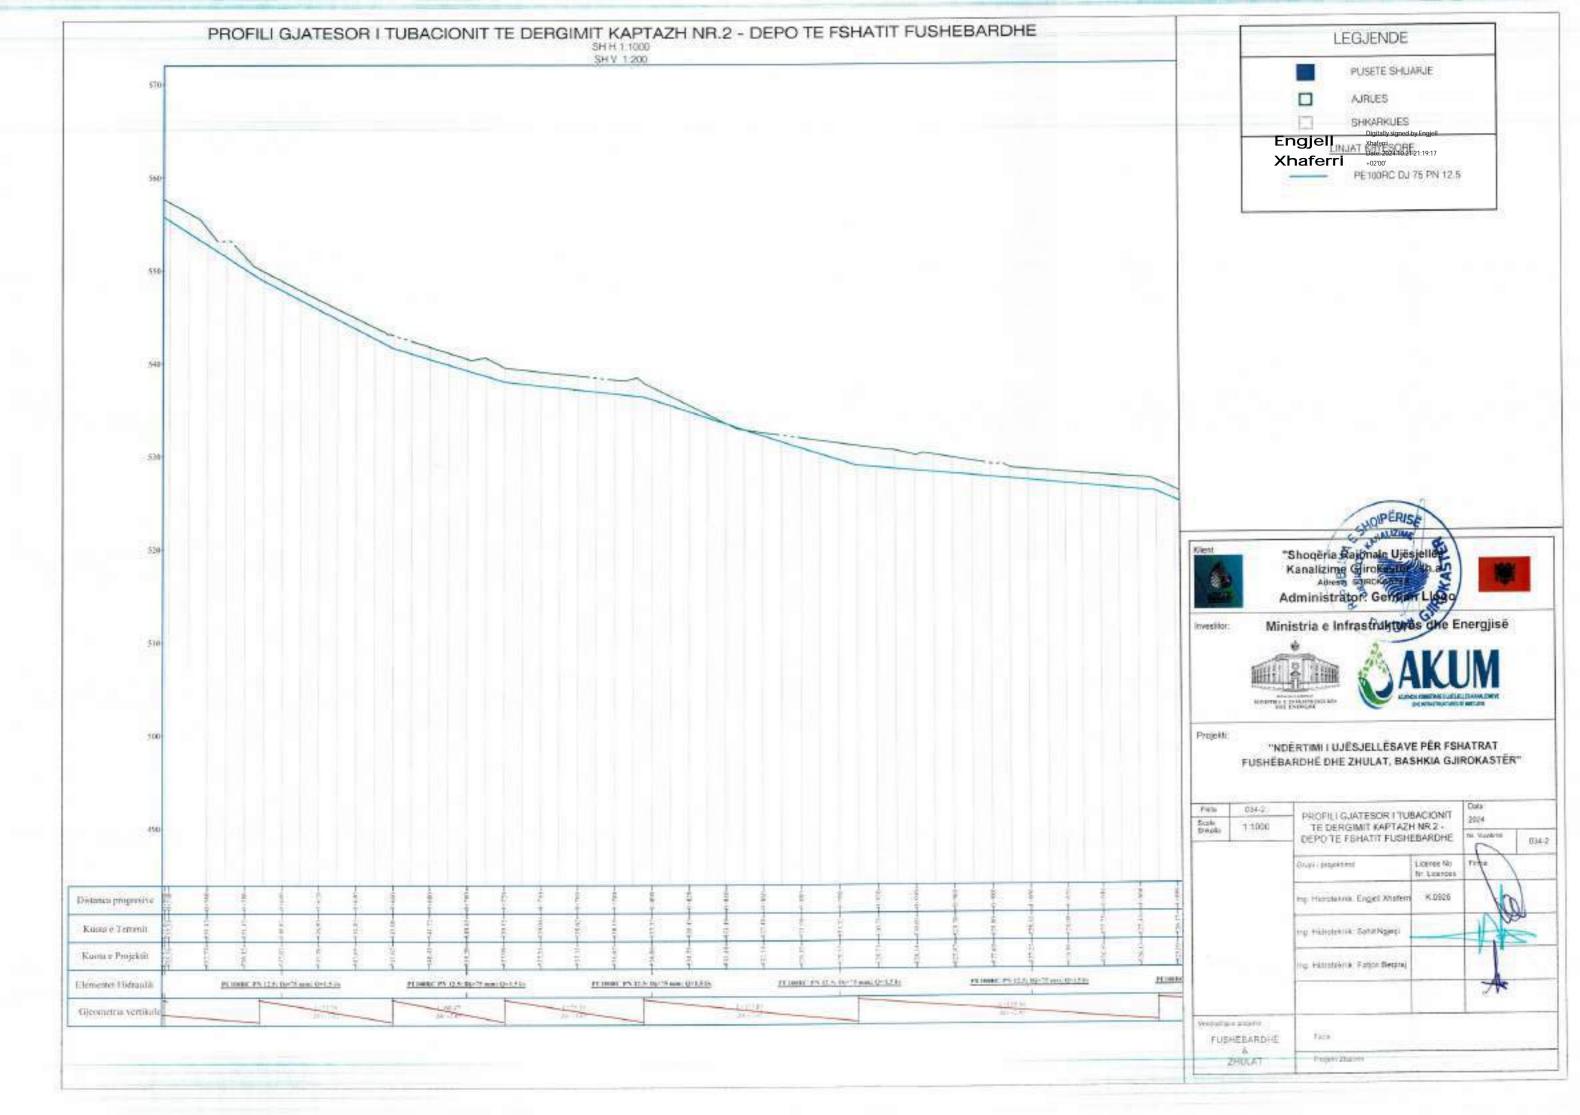

KAPTAZHI FUSHEBARDHE +912.0 m m.n.d

+1035.00 m m.n.d

FUDHERUSED II

2466

|            | LEGJENDE              |
|------------|-----------------------|
| -          | BURBU KAPTAS-A        |
|            | PUSETE SHUWLE         |
|            | DEPO LUI              |
| •          | AIRUES                |
| •          | SHARKIES              |
| 70         | NA) KNYCOORE          |
| 07775      | PETMINE DU THEN TH    |
|            | PE100RC DUTS PN 20    |
| -          | PEROSEC CLIAD PHI 10  |
| SUBACIONET | E REJETE DE BRENCESHE |
| _          | Dtr20.4 (N10          |
| _          | D4458-4-P8000         |
| _          | DN 33-049410          |
| -          | DN FLERNIS            |
|            | DM 52 4 PROD          |
| _          | DV42.4 PN10           |
|            | Device Photo          |

## BURIMI (KAPTAZH) PUSETE SHUARLE DEFOUN AIRLES: SHKWWIES RRUGE AUSTR URLINT KRITESCHE 3 = PE100 RC 0/30 PN 16 PE100 PC: 07/90 PWS9 TORRODRET E RELETET DE BRENDESHEW PE 100 RC 00 25 PM10 PE 100 RC CD 32 PNI 0 PE 100 RC DD 49 PA10 PE 100 HC CD 66 PROS PE:XXXHC: 00 6X PKID PE 100 RG C0 75 HVID FE 100 RC 00 96 PWIS