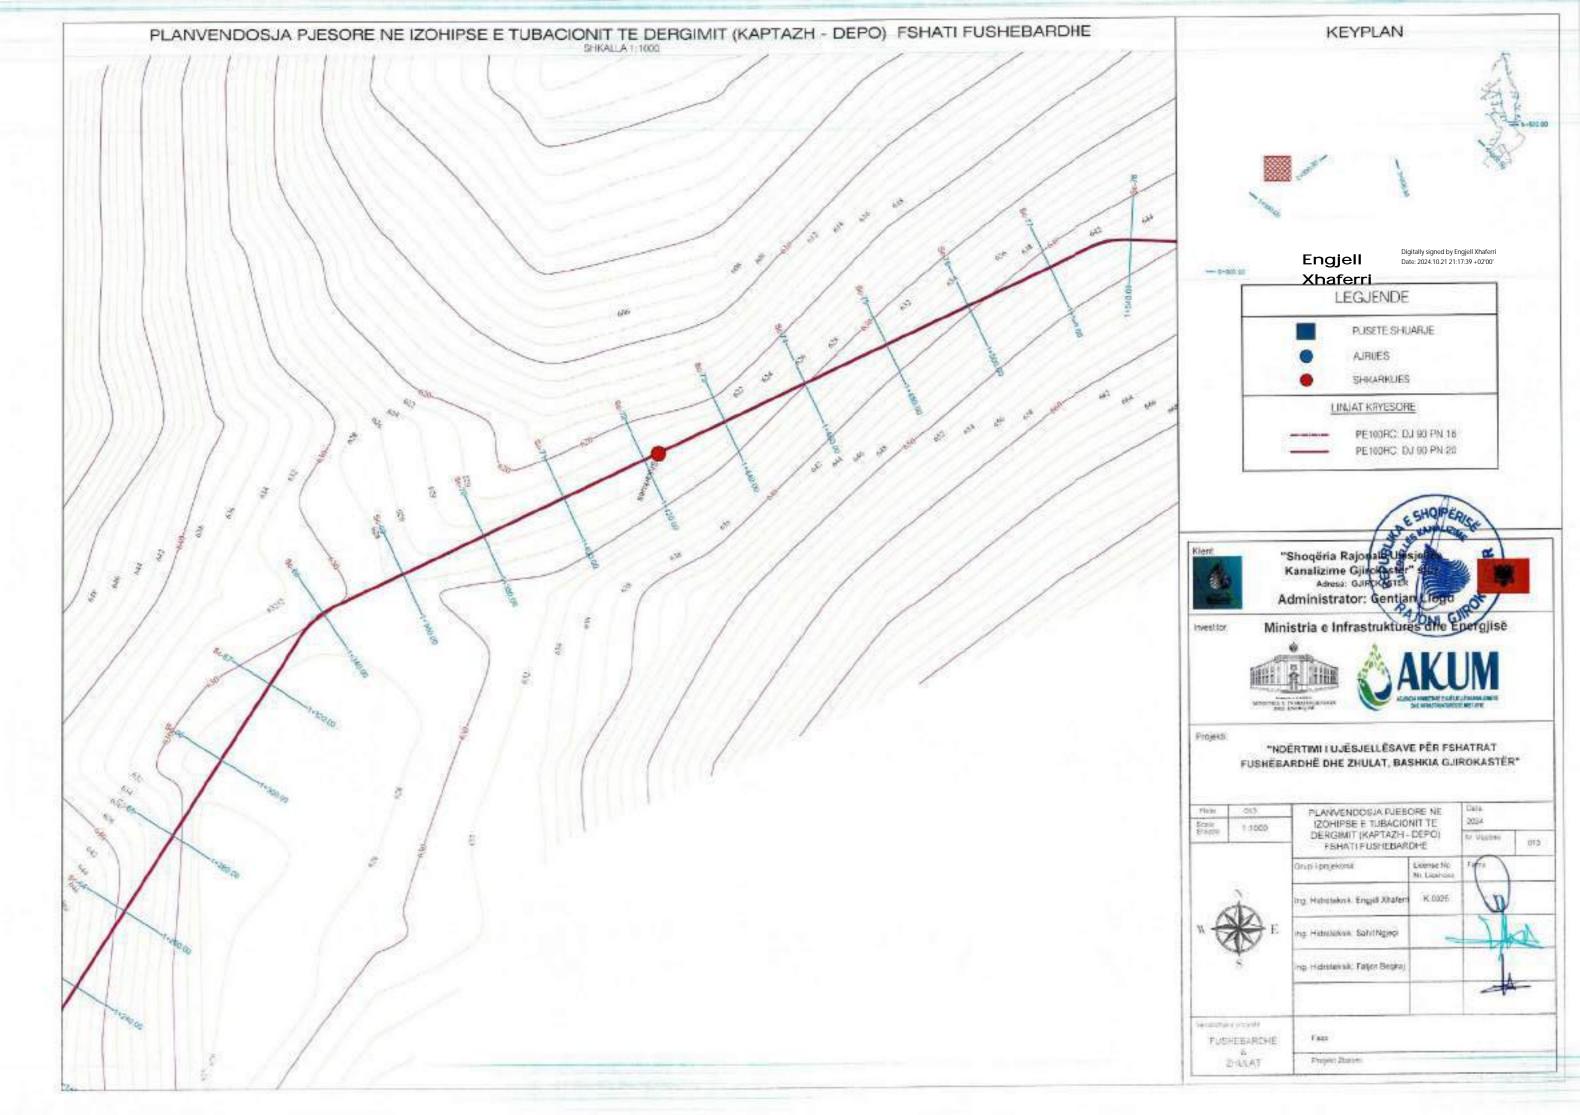

## BURIMI (KAPTAZH) PUSETE SHUARLE DEFOUN AIRLES: SHKWWIES RRUGE AUSTR URLINT KRITESCHE 3 = PE100 RC 0/30 PN 16 PE100 PC: 07/90 PWS9 TORRODRET E RELETET DE BRENDESHEW PE 100 RC 00 25 PM10 PE 100 RC CD 32 PNI 0 PE 100 RC DD 49 PA10 PE 100 HC CD 66 PROS PE:XXXHC: 00 6X PKID PE 100 RG C0 75 HVID FE 100 RC 00 96 PWIS