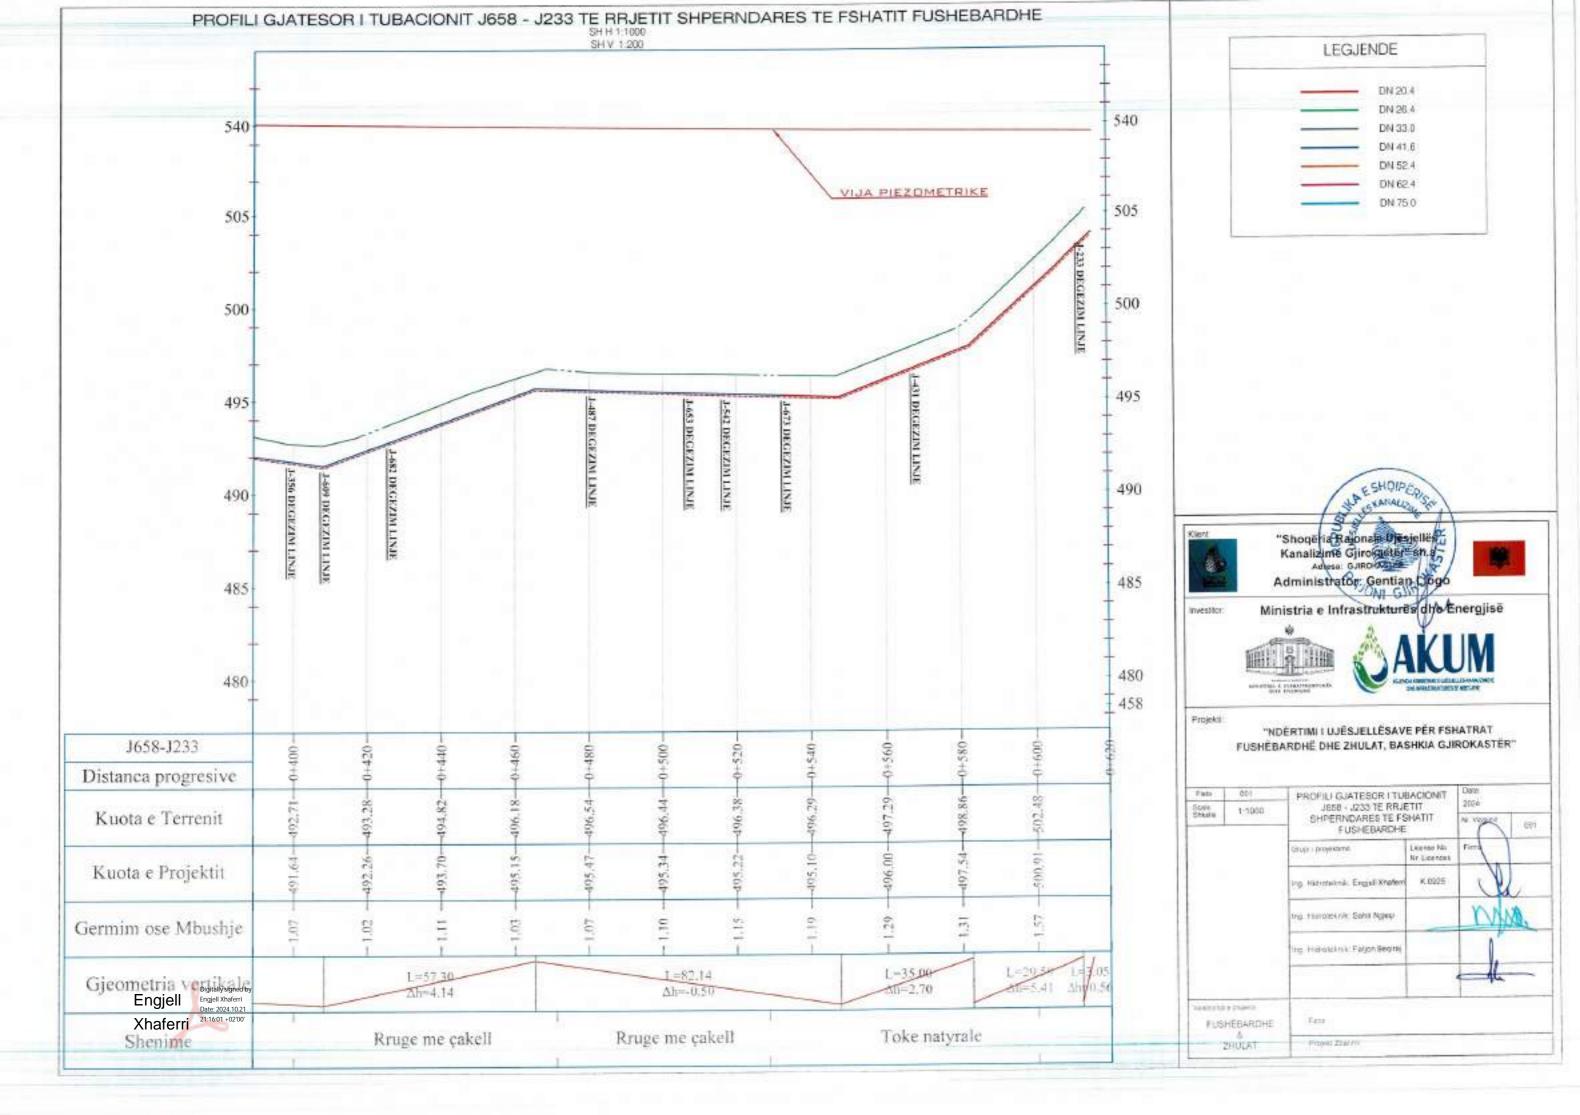

KAPTAZHI FUSHEBARDHE +912.0 m m.n.d

+1035.00 m m.n.d

FUDHERUSED II

2466

|            | LEGJENDE              |
|------------|-----------------------|
| -          | BURBU KAPTAS-A        |
|            | PUSETE SHUWLE         |
|            | DEPO LUI              |
| •          | AIRUES                |
| •          | SHARKIES              |
| 70         | NA) KNYCOORE          |
| 07775      | PETMINE DU THEN TH    |
|            | PE100RC DUTS PN 20    |
| -          | PEROSEC CLIAD PHI 10  |
| SUBACIONET | E REJETE DE BRENCESHE |
| _          | Dtr20.4 (N10          |
| _          | D4458-4-P8000         |
| _          | DN 33-049410          |
| -          | DN FLERNIS            |
|            | DM 52 4 PROD          |
| _          | DV42.4 PN10           |
|            | Device Photo          |

## BURIMI (KAPTAZH) PUSETE SHUARLE DEFOUN AIRLES: SHKWWIES RRUGE AUSTR URLINT KRITESCHE 3 = PE100 RC 0/30 PN 16 PE100 PC: 07/90 PWS9 TORRODRET E RELETET DE BRENDESHEW PE 100 RC 00 25 PM10 PE 100 RC CD 32 PNI 0 PE 100 RC DD 49 PA10 PE 100 HC CD 66 PROS PE:XXXHC: 00 6X PKID PE 100 RG C0 75 HVID FE 100 RC 00 96 PWIS