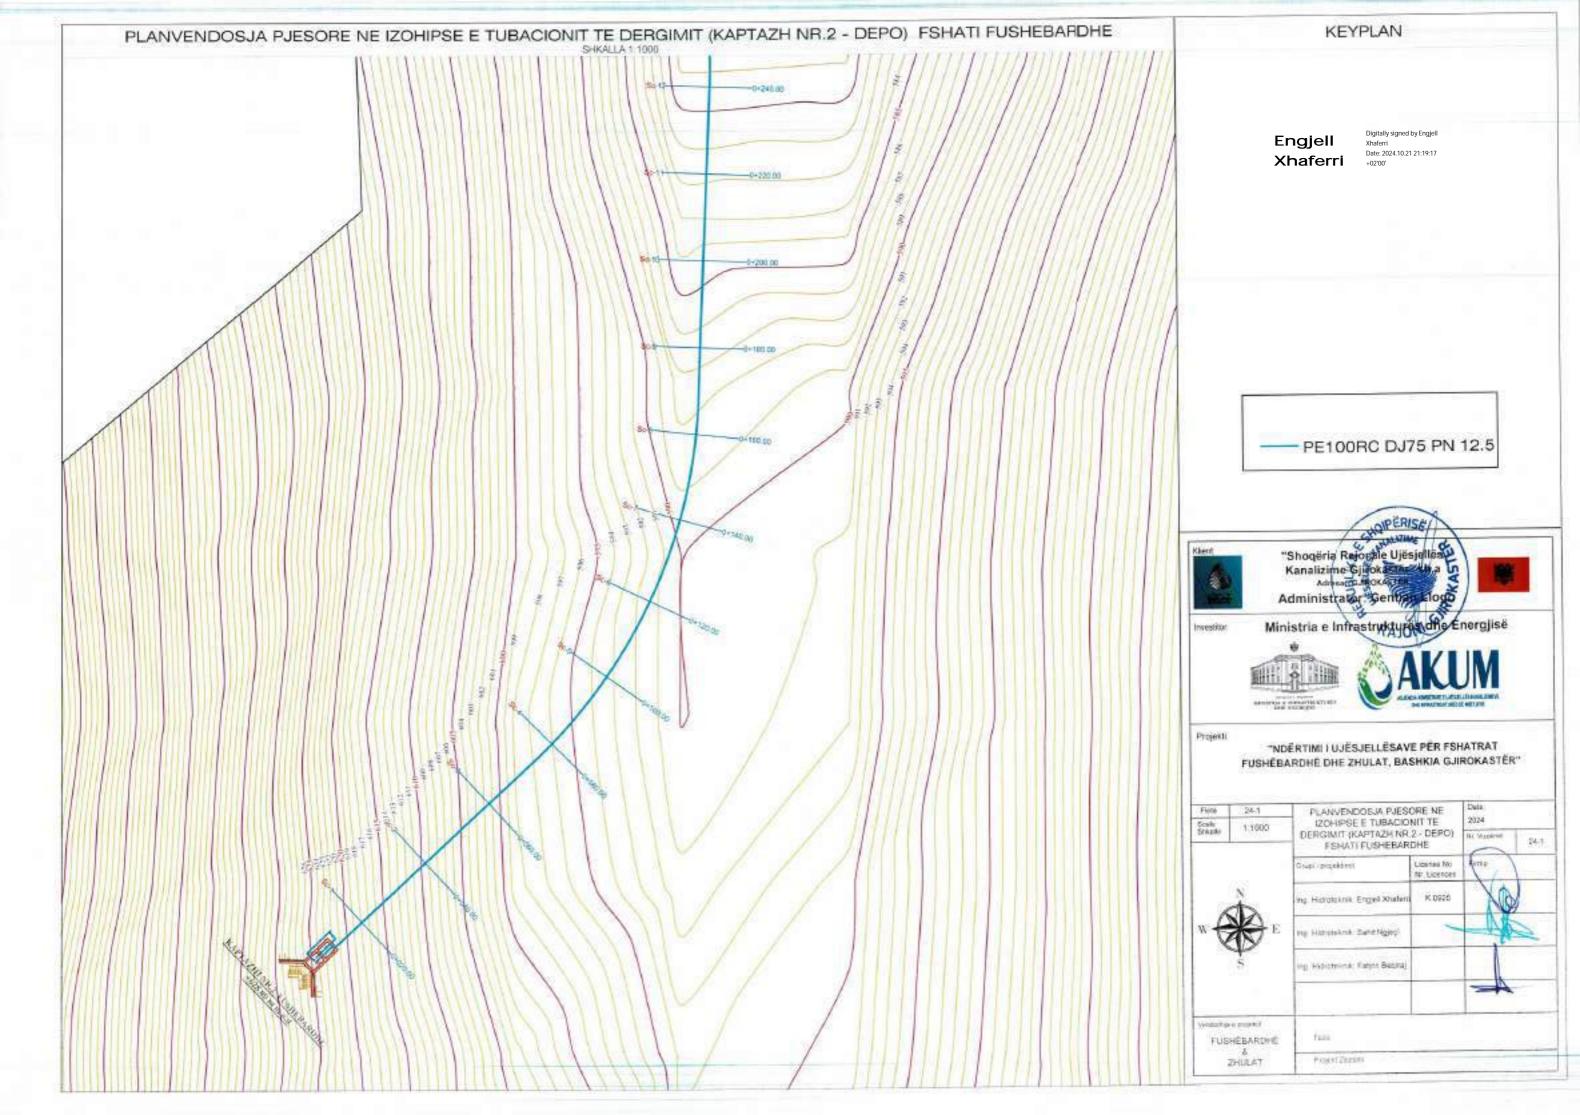

## BURIMI (KAPTAZH) PUSETE SHUARLE DEFOUN AIRLES: SHKWWIES RRUGE AUSTR URLINT KRITESCHE 3 = PE100 RC 0/30 PN 16 PE100 PC: 07/90 PWS9 TORRODRET E RELETET DE BRENDESHEW PE 100 RC 00 25 PM10 PE 100 RC CD 32 PNI 0 PE 100 RC DD 49 PA10 PE 100 HC CD 66 PROS PE:XXXHC: 00 6X PKID PE 100 RG C0 75 HVID FE 100 RC 00 96 PWIS