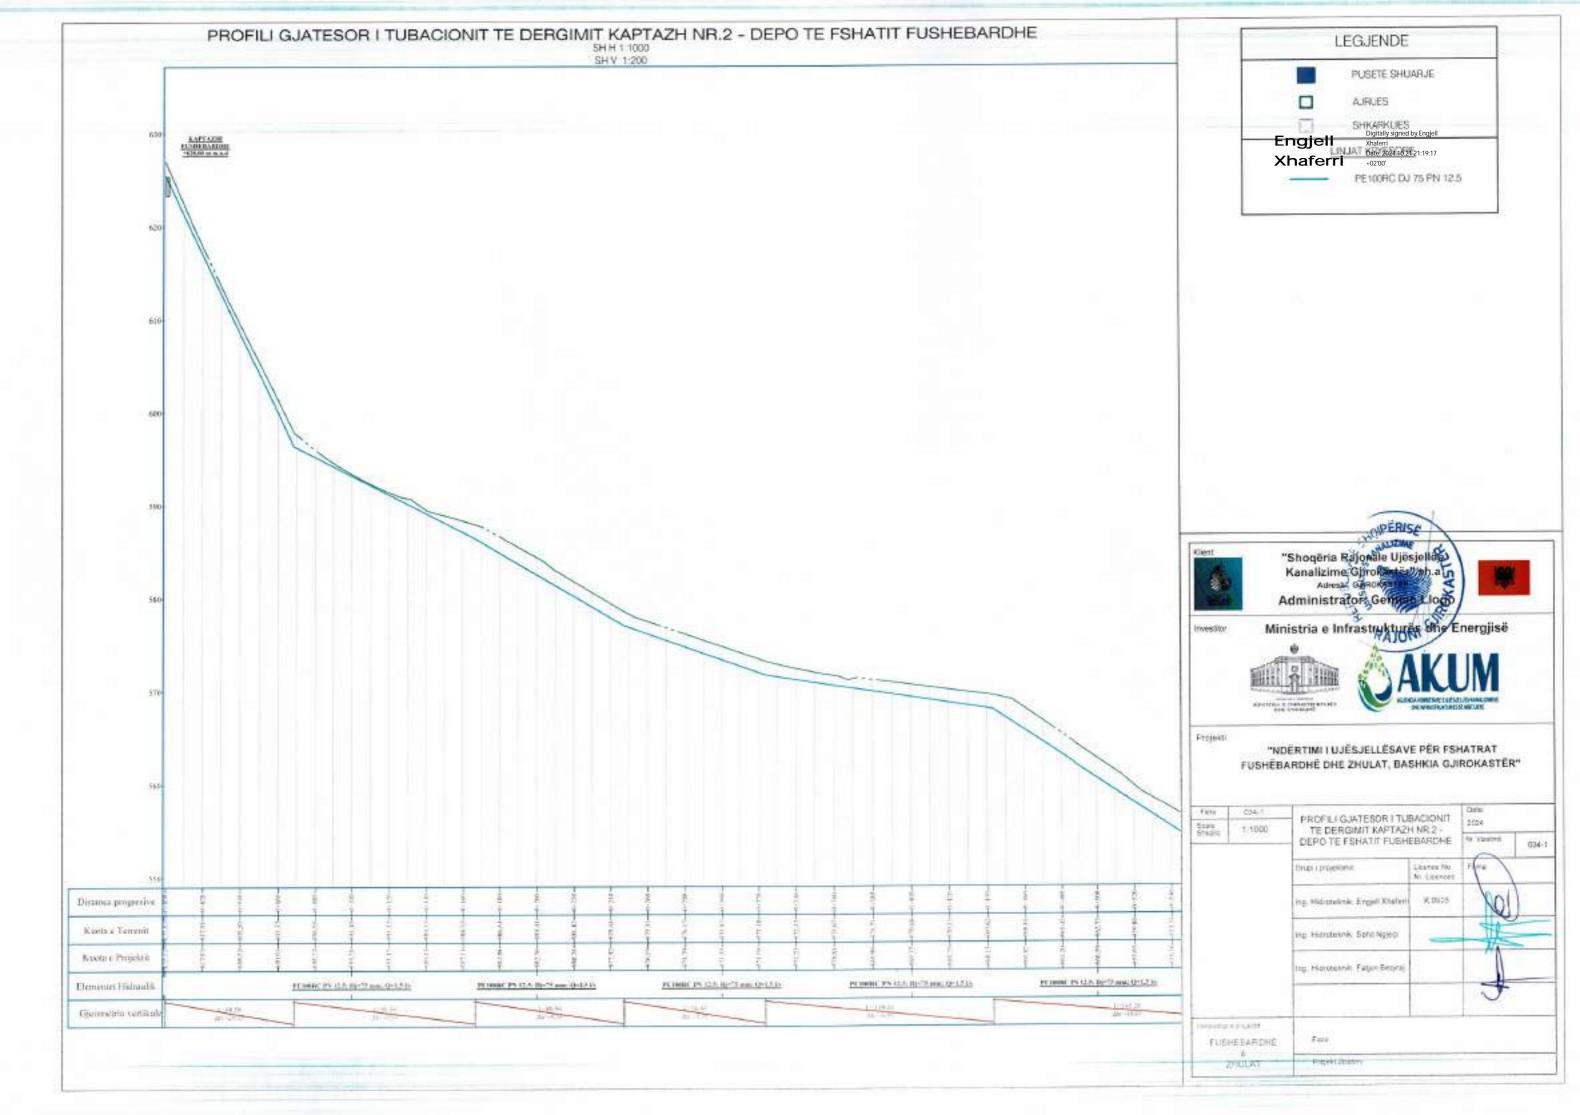

KAPTAZHI FUSHEBARDHE +912.0 m m.n.d

+1035.00 m m.n.d

FUDHERUSED II

2466

|            | LEGJENDE              |
|------------|-----------------------|
| -          | BURBU KAPTAS-A        |
|            | PUSETE SHUWLE         |
|            | DEPO LUI              |
| •          | AIRUES                |
| •          | SHARKIES              |
| 70         | NA) KNYCOORE          |
| 07775      | PETMINE DU THEN TH    |
|            | PE100RC DUTS PN 20    |
| -          | PEROSEC CLIAD PHI 10  |
| SUBACIONET | E REJETE DE BRENCESHE |
| _          | Dtr20.4 (N10          |
| _          | D4458-4-P8000         |
| _          | DN 33-049410          |
| -          | DN FLERNIS            |
|            | DM 52 4 PROD          |
| _          | DV42.4 PN10           |
|            | Device Photo          |

## BURIMI (KAPTAZH) PUSETE SHUARLE DEFOUN AIRLES: SHKWWIES RRUGE AUSTR URLINT KRITESCHE 3 = PE100 RC 0/30 PN 16 PE100 PC: 07/90 PWS9 TORRODRET E RELETET DE BRENDESHEW PE 100 RC 00 25 PM10 PE 100 RC CD 32 PNI 0 PE 100 RC DD 49 PA10 PE 100 HC CD 66 PROS PE:XXXHC: 00 6X PKID PE 100 RG C0 75 HVID FE 100 RC 00 96 PWIS