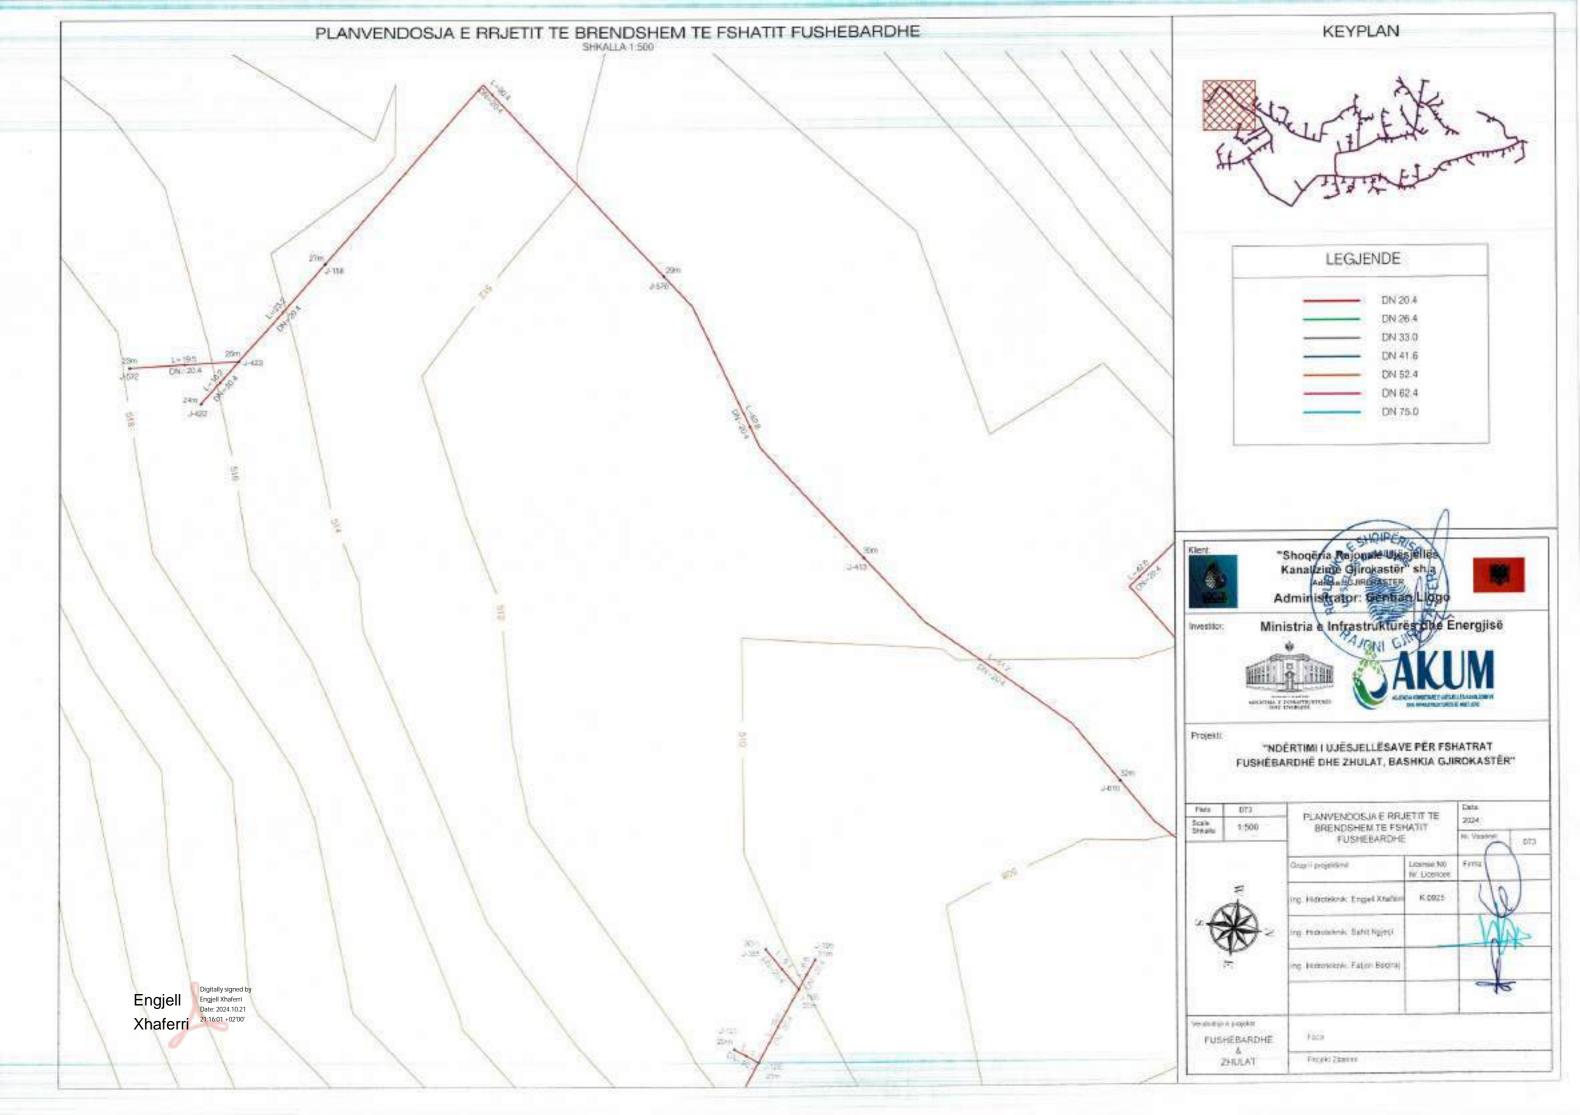

## BURIMI (KAPTAZH) PUSETE SHUARLE DEFOUN AIRLES: SHKWWIES RRUGE AUSTR URLINT KRITESCHE 3 = PE100 RC 0/30 PN 16 PE100 PC: 07/90 PWS9 TORRODRET E RELETET DE BRENDESHEW PE 100 RC 00 25 PM10 PE 100 RC CD 32 PNI 0 PE 100 RC DD 49 PA10 PE 100 HC CD 66 PROS PE:XXXHC: 00 6X PKID PE 100 RG C0 75 HVID FE 100 RC 00 96 PWIS