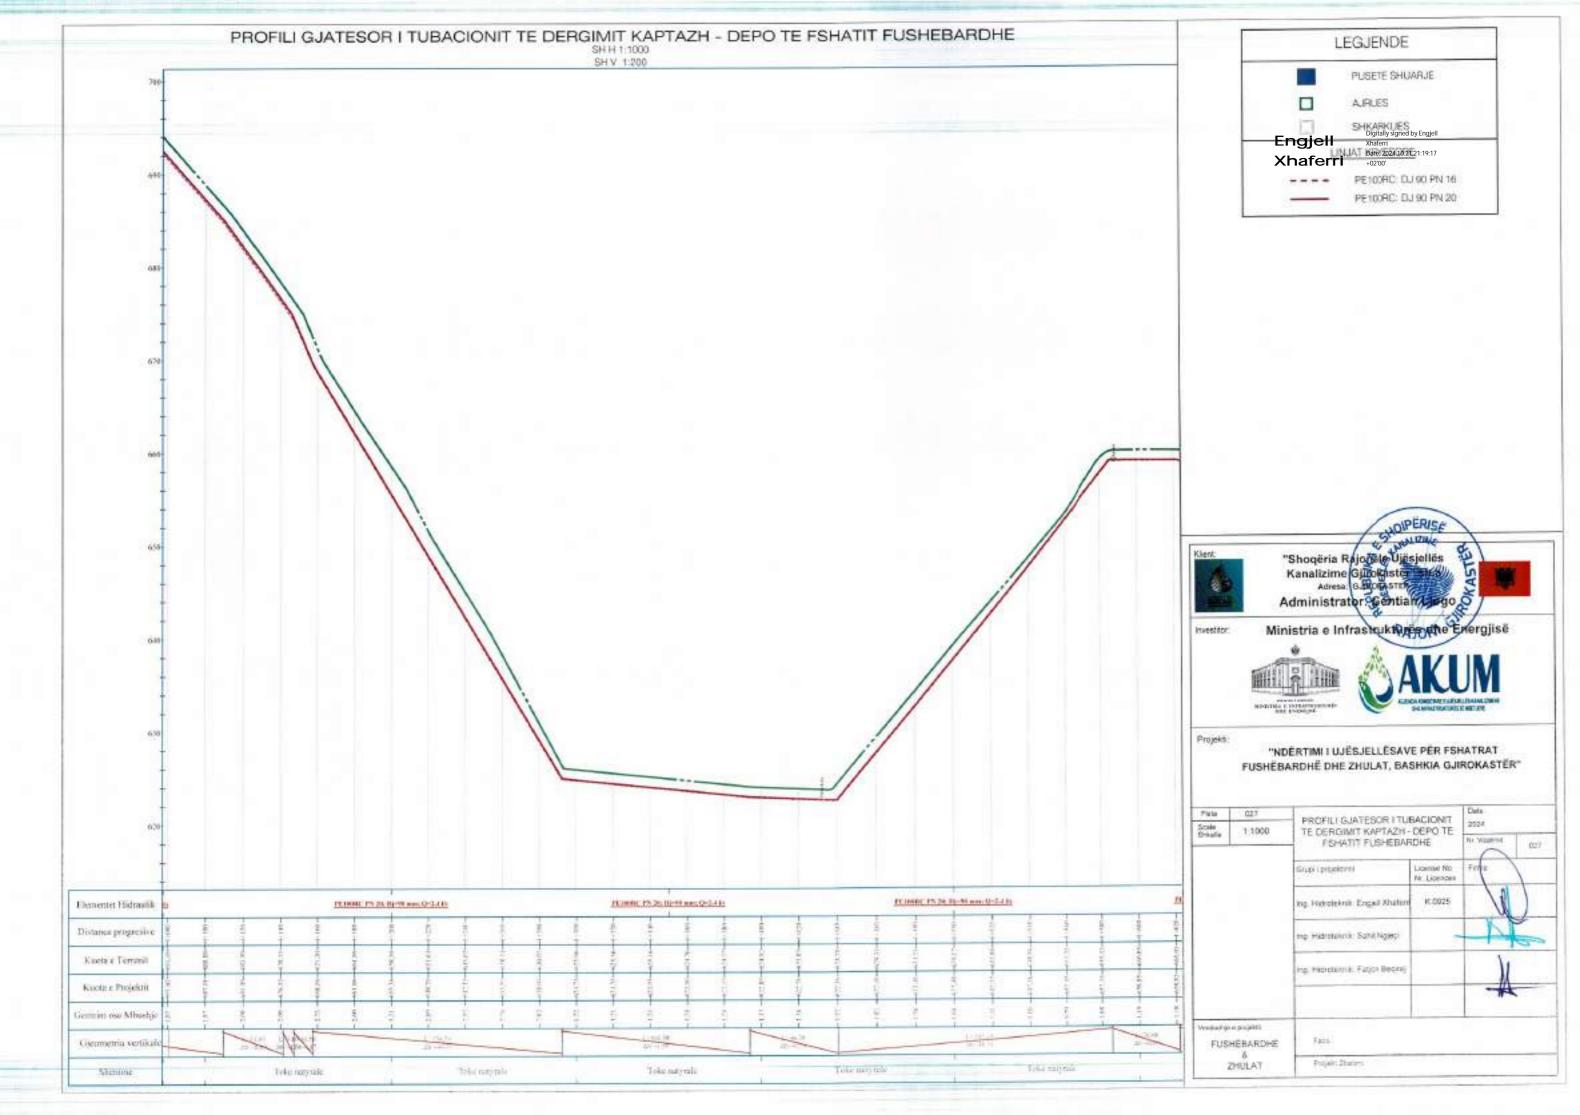

KAPTAZHI FUSHEBARDHE +912.0 m m.n.d

+1035.00 m m.n.d

FUDHERUSED II

2466

|            | LEGJENDE              |
|------------|-----------------------|
| -          | BURBU KAPTAS-A        |
|            | PUSETE SHUWLE         |
|            | DEPO LUI              |
| •          | AIRUES                |
| •          | SHARKIES              |
| 70         | NA) KNYCOORE          |
| 07775      | PETMINE DU THEN TH    |
|            | PE100RC DUTS PN 20    |
| -          | PEROSEC CLIAD PHI 10  |
| SUBACIONET | E REJETE DE BRENCESHE |
| _          | Dtr20.4 (N10          |
| _          | D4458-4-P8000         |
| _          | DN 33-049410          |
| -          | DN FLERNIS            |
|            | DM 52 4 PROD          |
| _          | DV42.4 PN10           |
|            | Device Photo          |

## BURIMI (KAPTAZH) PUSETE SHUARLE DEFOUN AIRLES: SHKWWIES RRUGE AUSTR URLINT KRITESCHE 3 = PE100 RC 0/30 PN 16 PE100 PC: 07/90 PWS9 TORRODRET E RELETET DE BRENDESHEW PE 100 RC 00 25 PM10 PE 100 RC CD 32 PNI 0 PE 100 RC DD 49 PA10 PE 100 HC CD 66 PROS PE:XXXHC: 00 6X PKID PE 100 RG C0 75 HVID FE 100 RC 00 96 PWIS