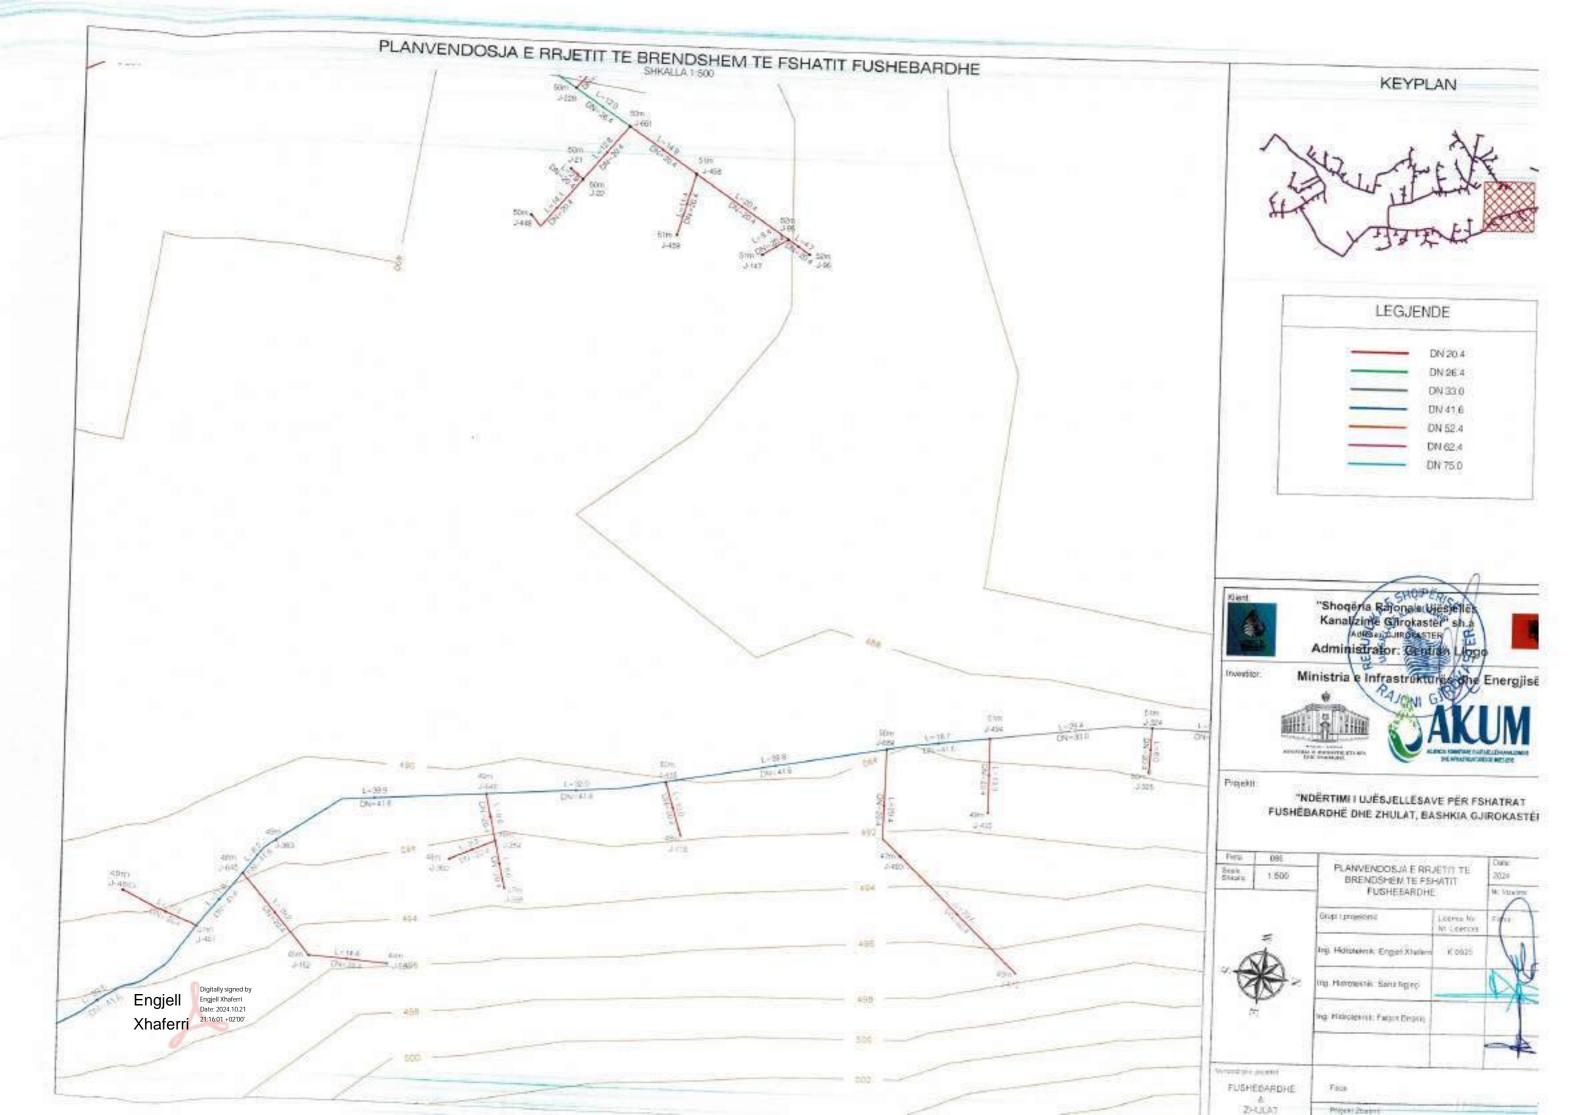

## BURIMI (KAPTAZH) PUSETE SHUARLE DEFOUN AIRLES: SHKWWIES RRUGE AUSTR URLINT KRITESCHE 3 = PE100 RC 0/30 PN 16 PE100 PC: 07/90 PWS9 TORRODRET E RELETET DE BRENDESHEW PE 100 RC 00 25 PM10 PE 100 RC CD 32 PNI 0 PE 100 RC DD 49 PA10 PE 100 HC CD 66 PROS PE:XXXHC: 00 6X PKID PE 100 RG C0 75 HVID FE 100 RC 00 96 PWIS