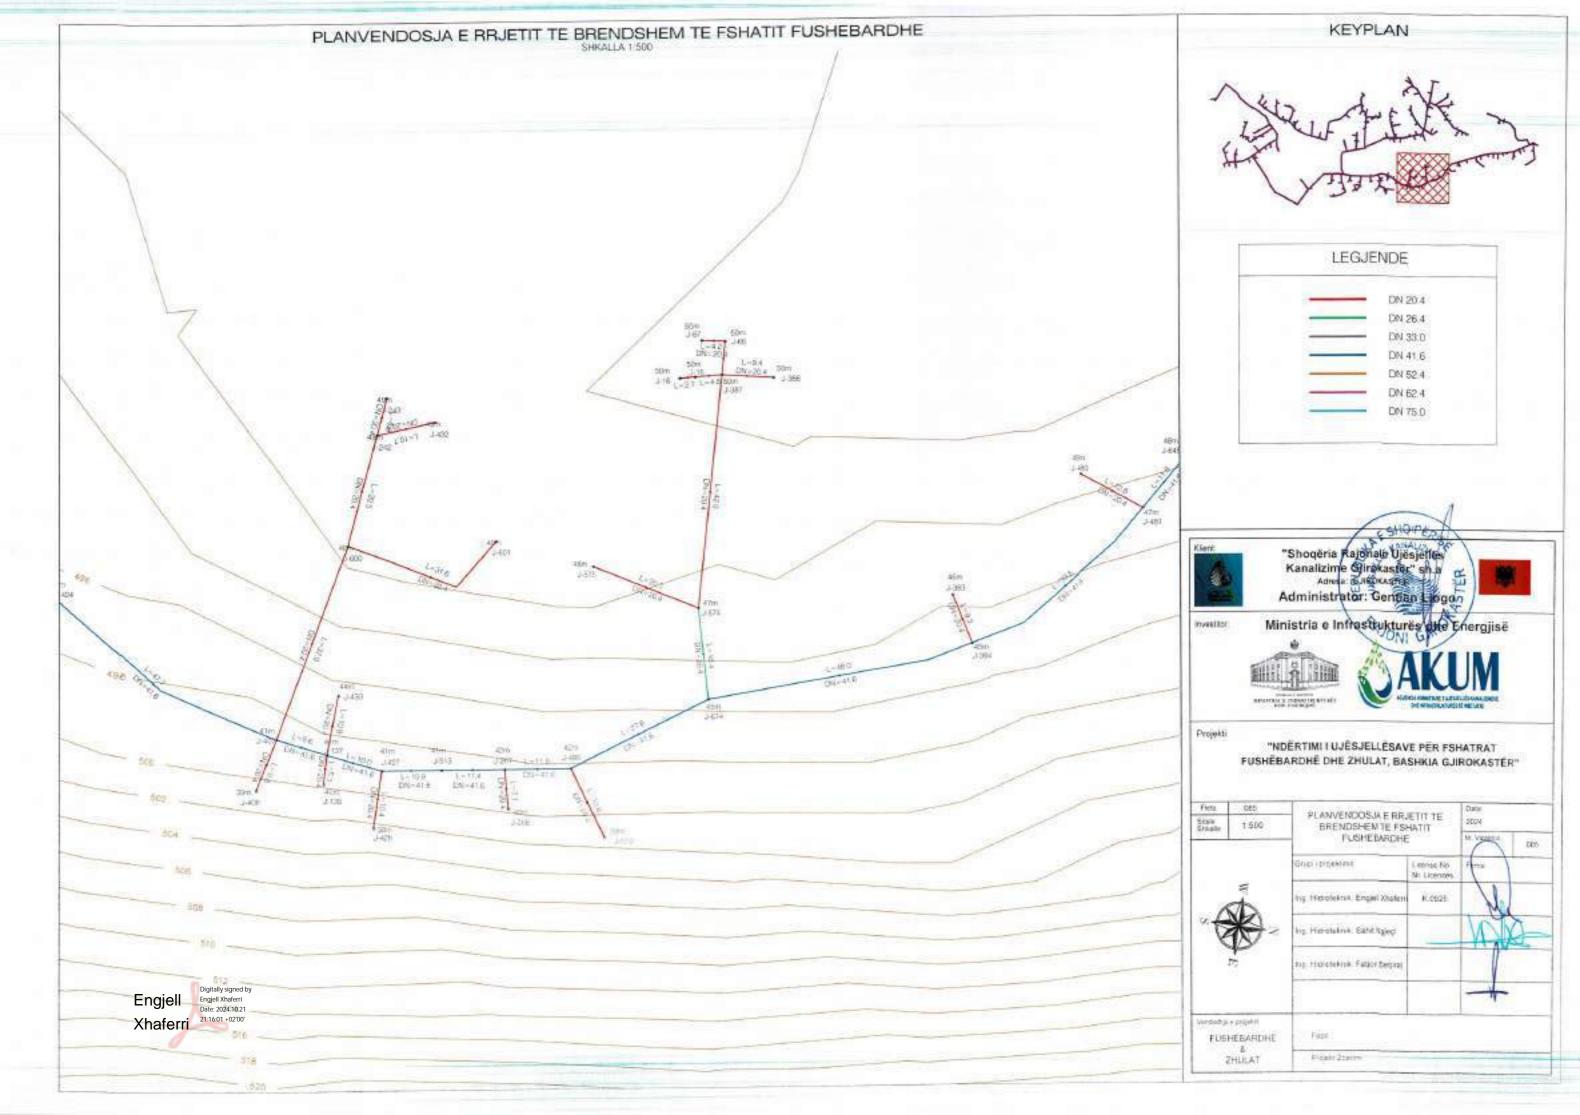

## BURIMI (KAPTAZH) PUSETE SHUARLE DEFOUN AIRLES: SHKWWIES RRUGE AUSTR URLINT KRITESCHE 3 = PE100 RC 0/30 PN 16 PE100 PC: 07/90 PWS9 TORRODRET E RELETET DE BRENDESHEW PE 100 RC 00 25 PM10 PE 100 RC CD 32 PNI 0 PE 100 RC DD 49 PA10 PE 100 HC CD 66 PROS PE:XXXHC: 00 6X PKID PE 100 RG C0 75 HVID FE 100 RC 00 96 PWIS