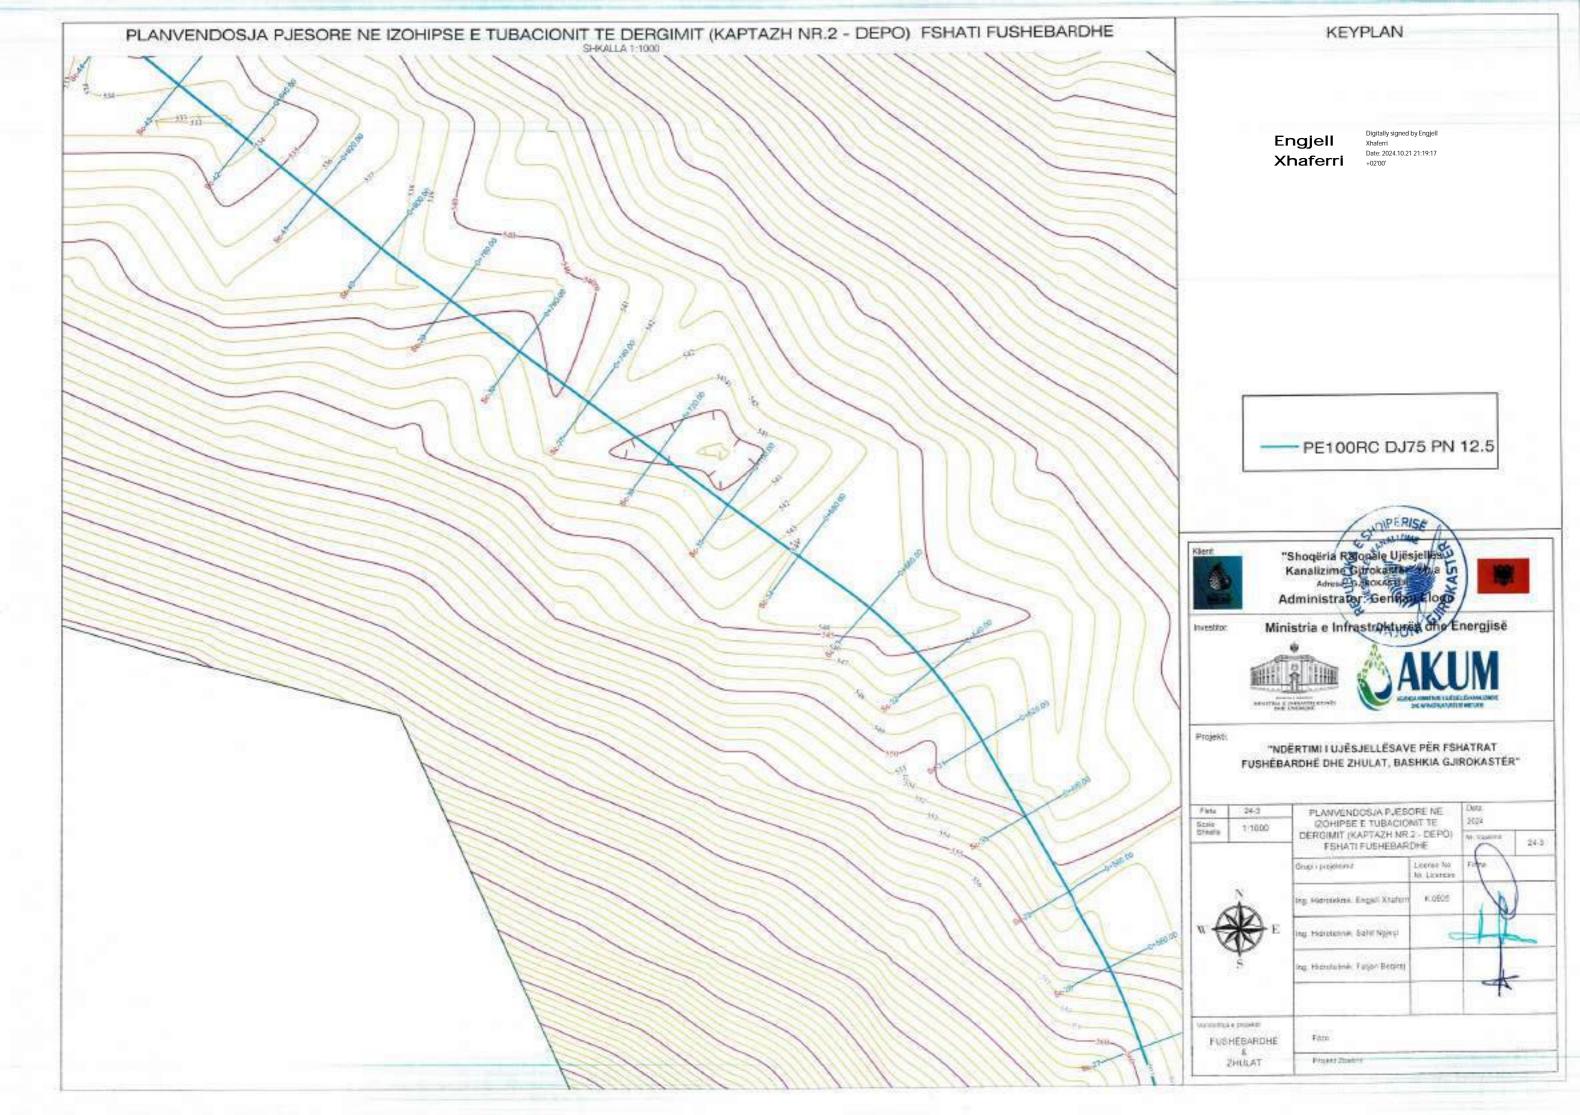

## BURIMI (KAPTAZH) PUSETE SHUARLE DEFOUN AIRLES: SHKWWIES RRUGE AUSTR URLINT KRITESCHE 3 = PE100 RC 0/30 PN 16 PE100 PC: 07/90 PWS9 TORRODRET E RELETET DE BRENDESHEW PE 100 RC 00 25 PM10 PE 100 RC CD 32 PNI 0 PE 100 RC DD 49 PA10 PE 100 HC CD 66 PROS PE:XXXHC: 00 6X PKID PE 100 RG C0 75 HVID FE 100 RC 00 96 PWIS