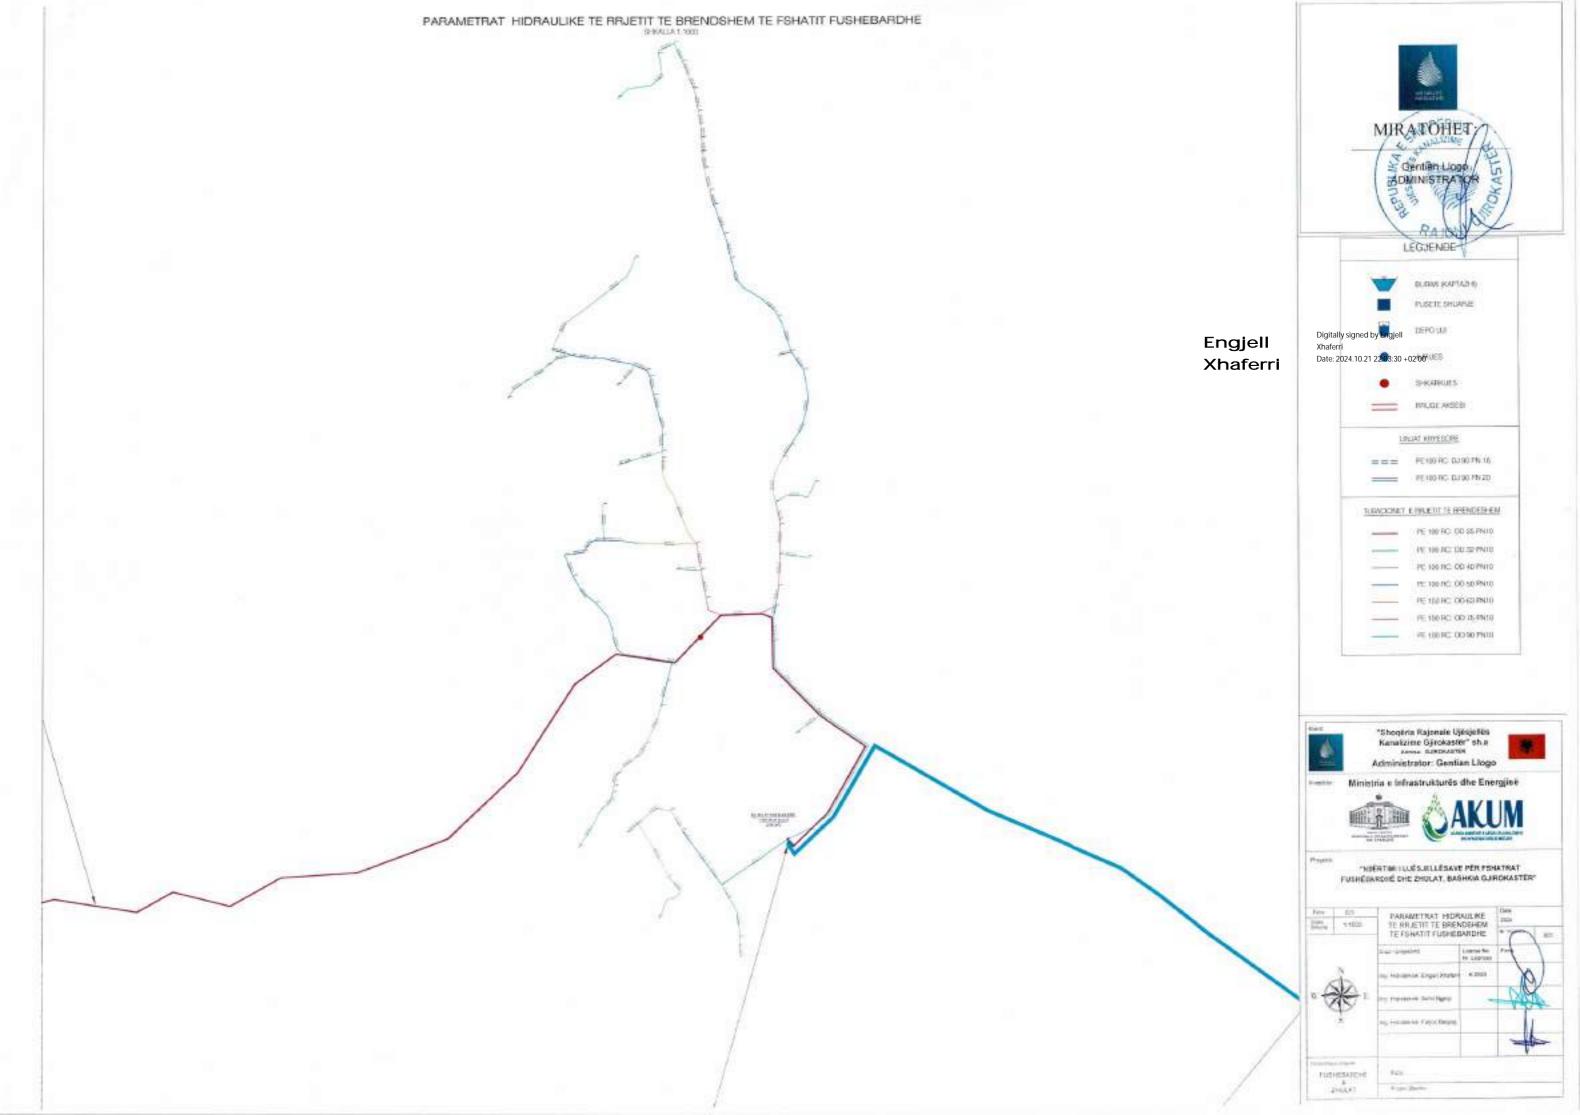

## BURIMI (KAPTAZH) PUSETE SHUARLE DEFOUN AIRLES: SHKWWIES RRUGE AUSTR URLINT KRITESCHE 3 = PE100 RC 0/30 PN 16 PE100 PC: 07/90 PWS9 TORRODRET E RELETET DE BRENDESHEW PE 100 RC 00 25 PM10 PE 100 RC CD 32 PNI 0 PE 100 RC DD 49 PA10 PE 100 HC CD 66 PROS PE:XXXHC: 00 6X PKID PE 100 RG C0 75 HVID FE 100 RC 00 96 PWIS