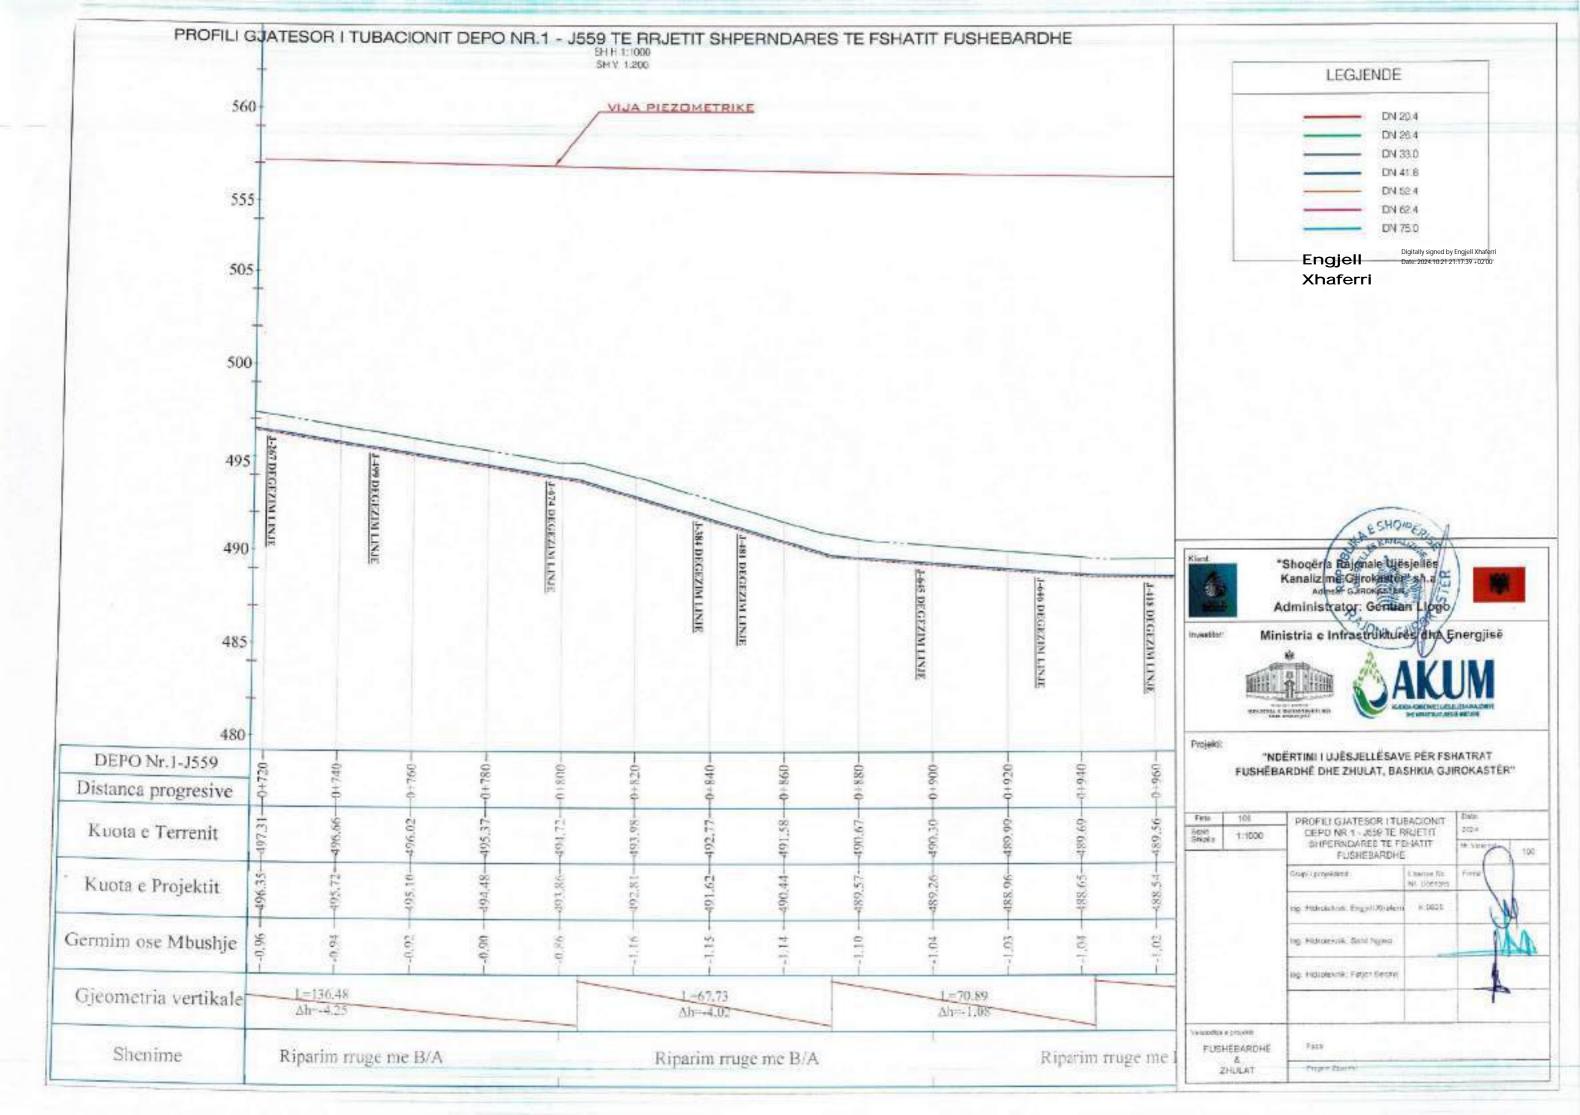

| Pig Hillioteke Palan Basin                                           |                      |            |     |  |
|                   |          |                                                                      |                      |            |     |  |
| PURHEARK<br>BULAT | ENAMORE. | free                                                                 |                      |            |     |  |
|                   | HEAT.    | Projekt (State)                                                      |                      |            |     |  |





Engjell Digitally signed by Engjell Xhaferri Date: 2024.10.21
Xhaferri 21:11:02 +02'00'





Station KT: Kossa Fotos KP: Hugs Personet/se

TUSHTEWATHE B D-DLAY

PaperSiece