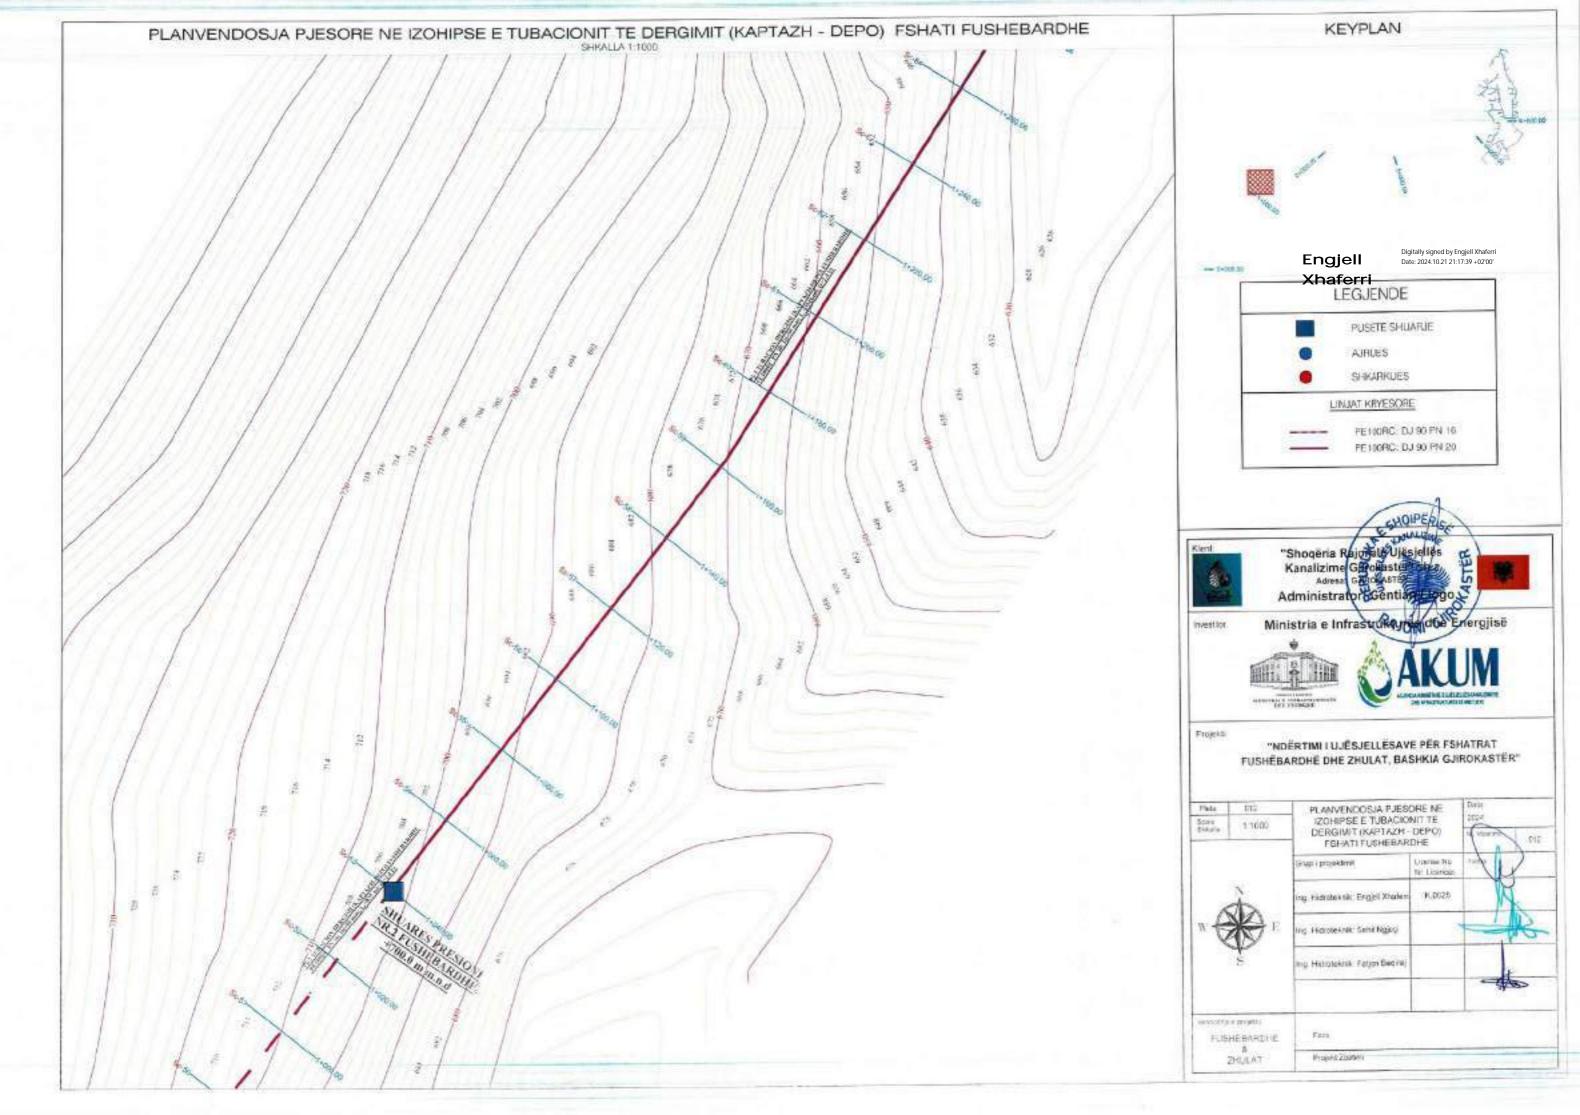

KAPTAZHI FUSHEBARDHE +912.0 m m.n.d

+1035.00 m m.n.d

FUDHERUSED II

2466

|            | LEGJENDE              |
|------------|-----------------------|
| -          | BURBU KAPTAS-A        |
|            | PUSETE SHUWLE         |
|            | DEPO LUI              |
| •          | AIRUES                |
| •          | SHARKIES              |
| 70         | NA) KNYCOORE          |
| 07775      | PETMINE DU THEN TH    |
|            | PE100RC DUTS PN 20    |
| -          | PEROSEC CLIAD PHI 10  |
| SUBACIONET | E REJETE DE BRENCESHE |
| _          | Dtr20.4 (N10          |
| _          | D4458-4-P8000         |
| _          | DN 33-049410          |
| -          | DN FLERNIS            |
|            | DM 52 4 PROD          |
| _          | DV42.4 PN10           |
|            | Device Photo          |

## BURIMI (KAPTAZH) PUSETE SHUARLE DEFOUN AIRLES: SHKWWIES RRUGE AUSTR URLINT KRITESCHE 3 = PE100 RC 0/30 PN 16 PE100 PC: 07/90 PWS9 TORRODRET E RELETET DE BRENDESHEW PE 100 RC 00 25 PM10 PE 100 RC CD 32 PNI 0 PE 100 RC DD 49 PA10 PE 100 HC CD 66 PROS PE:XXXHC: 00 6X PKID PE 100 RG C0 75 HVID FE 100 RC 00 96 PWIS