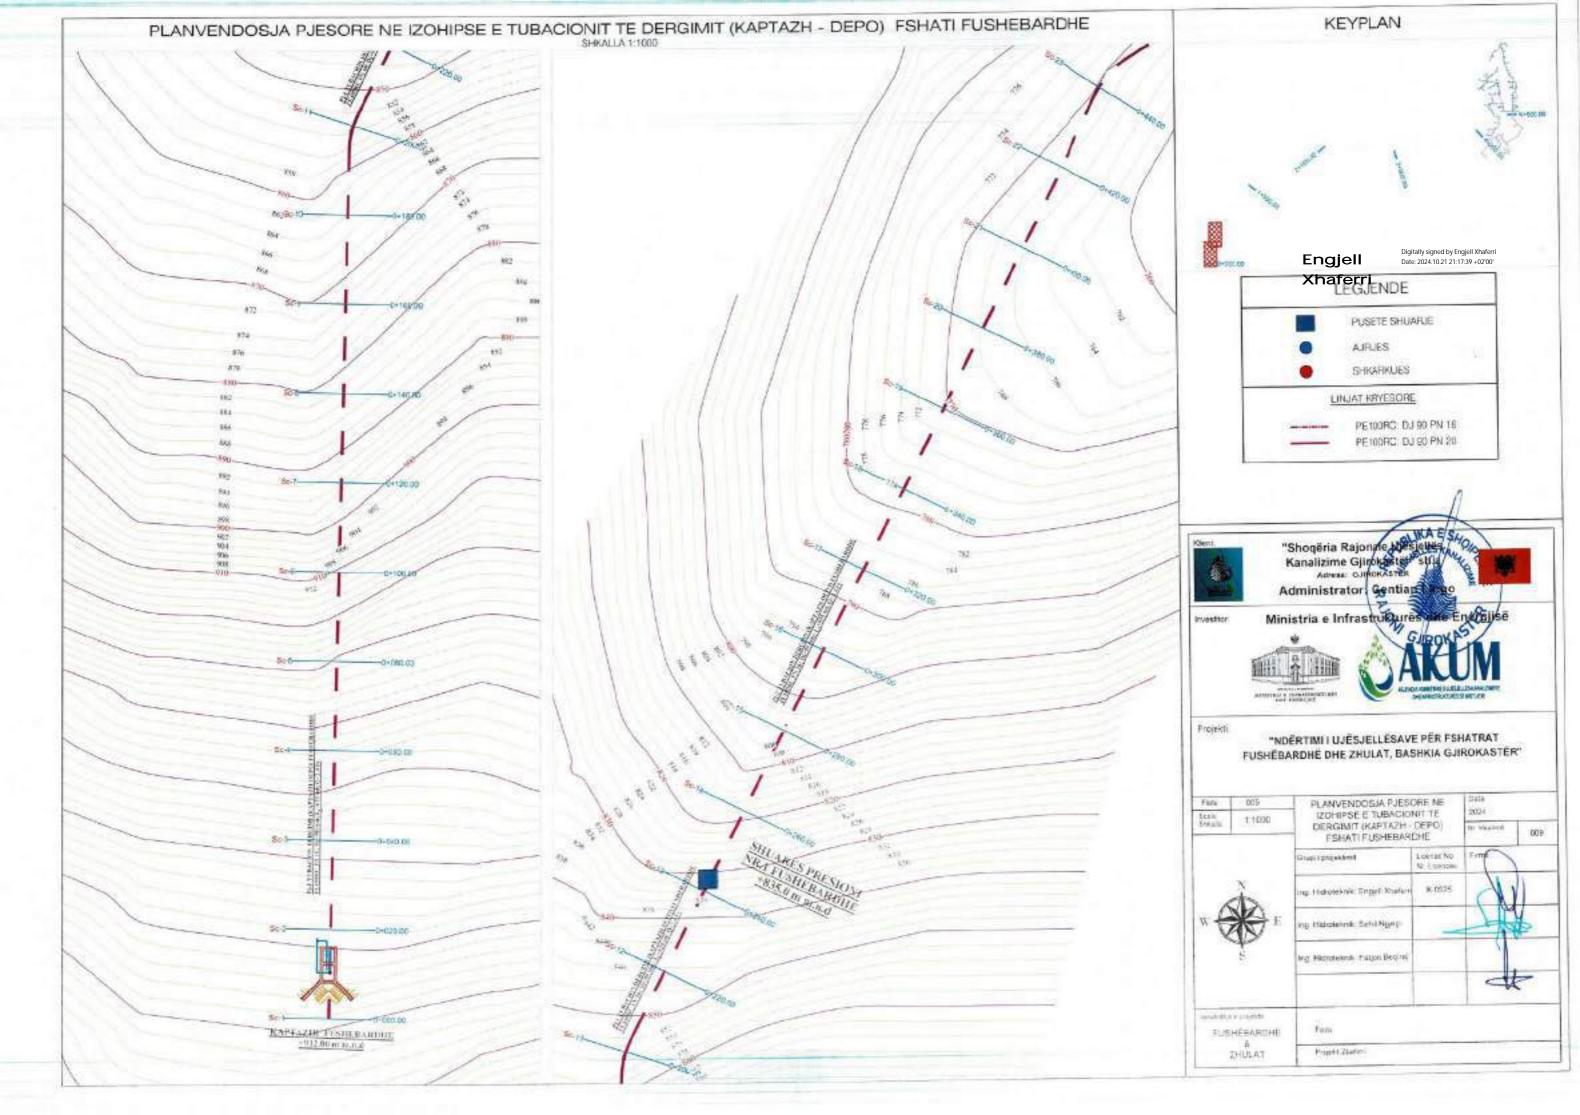

KAPTAZHI FUSHEBARDHE +912.0 m m.n.d

+1035.00 m m.n.d

FUDHERUSED II

2466

|            | LEGJENDE              |
|------------|-----------------------|
| -          | BURBU KAPTAS-A        |
|            | PUSETE SHUWLE         |
|            | DEPO LUI              |
| •          | AIRUES                |
| •          | SHARKIES              |
| 70         | NA) KNYCOORE          |
| 07775      | PETMINE DU THEN TH    |
|            | PE100RC DUTS PN 20    |
| -          | PEROSEC CLIAD PHI 10  |
| SUBACIONET | E REJETE DE BRENCESHE |
| _          | Dtr20.4 (N10          |
| _          | D4458-4-P8000         |
| _          | DN 33-049410          |
| -          | DN FLERNIS            |
|            | DM 52 4 PROD          |
| _          | DV42.4 PN10           |
|            | Device Photo          |

## BURIMI (KAPTAZH) PUSETE SHUARLE DEFOUN AIRLES: SHKWWIES RRUGE AUSTR URLINT KRITESCHE 3 = PE100 RC 0/30 PN 16 PE100 PC: 07/90 PWS9 TORRODRET E RELETET DE BRENDESHEW PE 100 RC 00 25 PM10 PE 100 RC CD 32 PNI 0 PE 100 RC DD 49 PA10 PE 100 HC CD 66 PROS PE:XXXHC: 00 6X PKID PE 100 RG C0 75 HVID FE 100 RC 00 96 PWIS