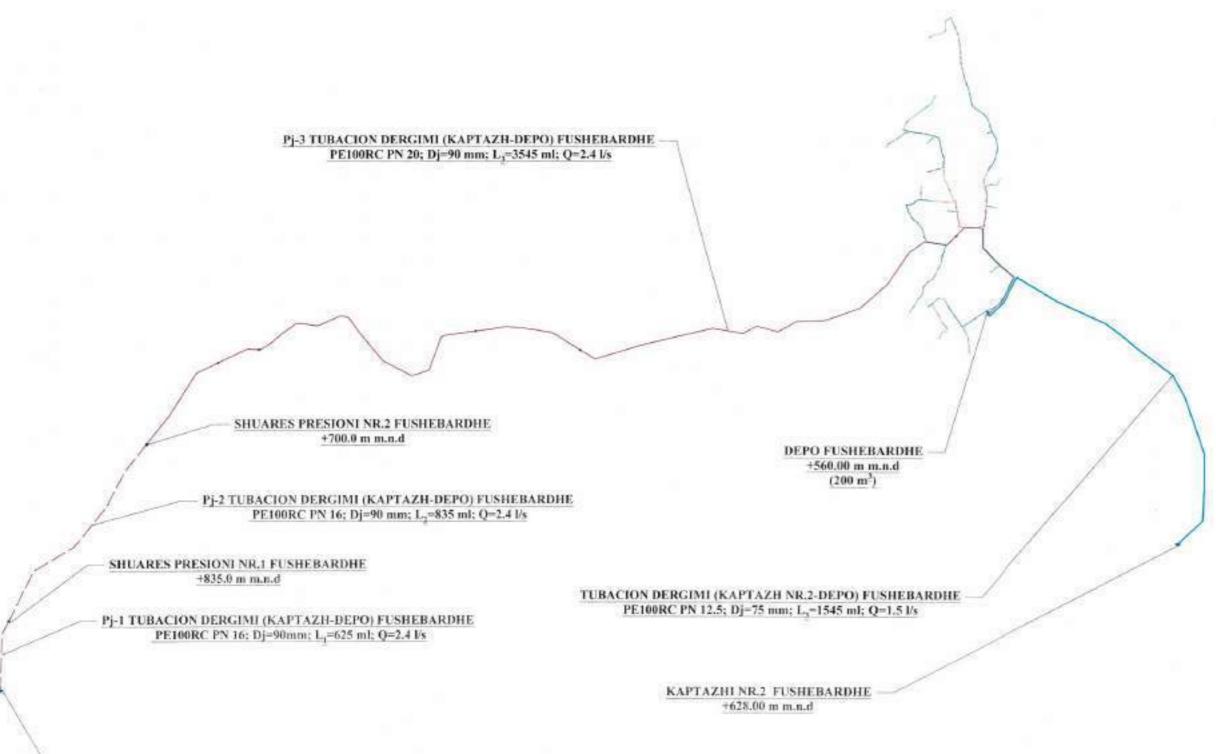

KAPTAZHI FUSHEBARDHE +912.0 m m.n.d

+1035.00 m m.n.d

FUDHERUSED II

2466

|            | LEGJENDE              |
|------------|-----------------------|
| -          | BURBU KAPTAS-A        |
|            | PUSETE SHUWLE         |
|            | DEPO LUI              |
| •          | AIRUES                |
| •          | SHARKIES              |
| 70         | NA) KNYCOORE          |
| 07775      | PETMINE DU THEN TH    |
|            | PE100RC DUTS PN 20    |
| -          | PEROSEC CLIAD PHI 10  |
| SUBACIONET | E REJETE DE BRENCESHE |
| _          | Dtr20.4 (N10          |
| _          | D4458-4-P8000         |
| _          | DN 33-049410          |
| -          | DN FLERNIS            |
|            | DM 52 4 PROD          |
| _          | DV42.4 PN10           |
|            | Device Photo          |