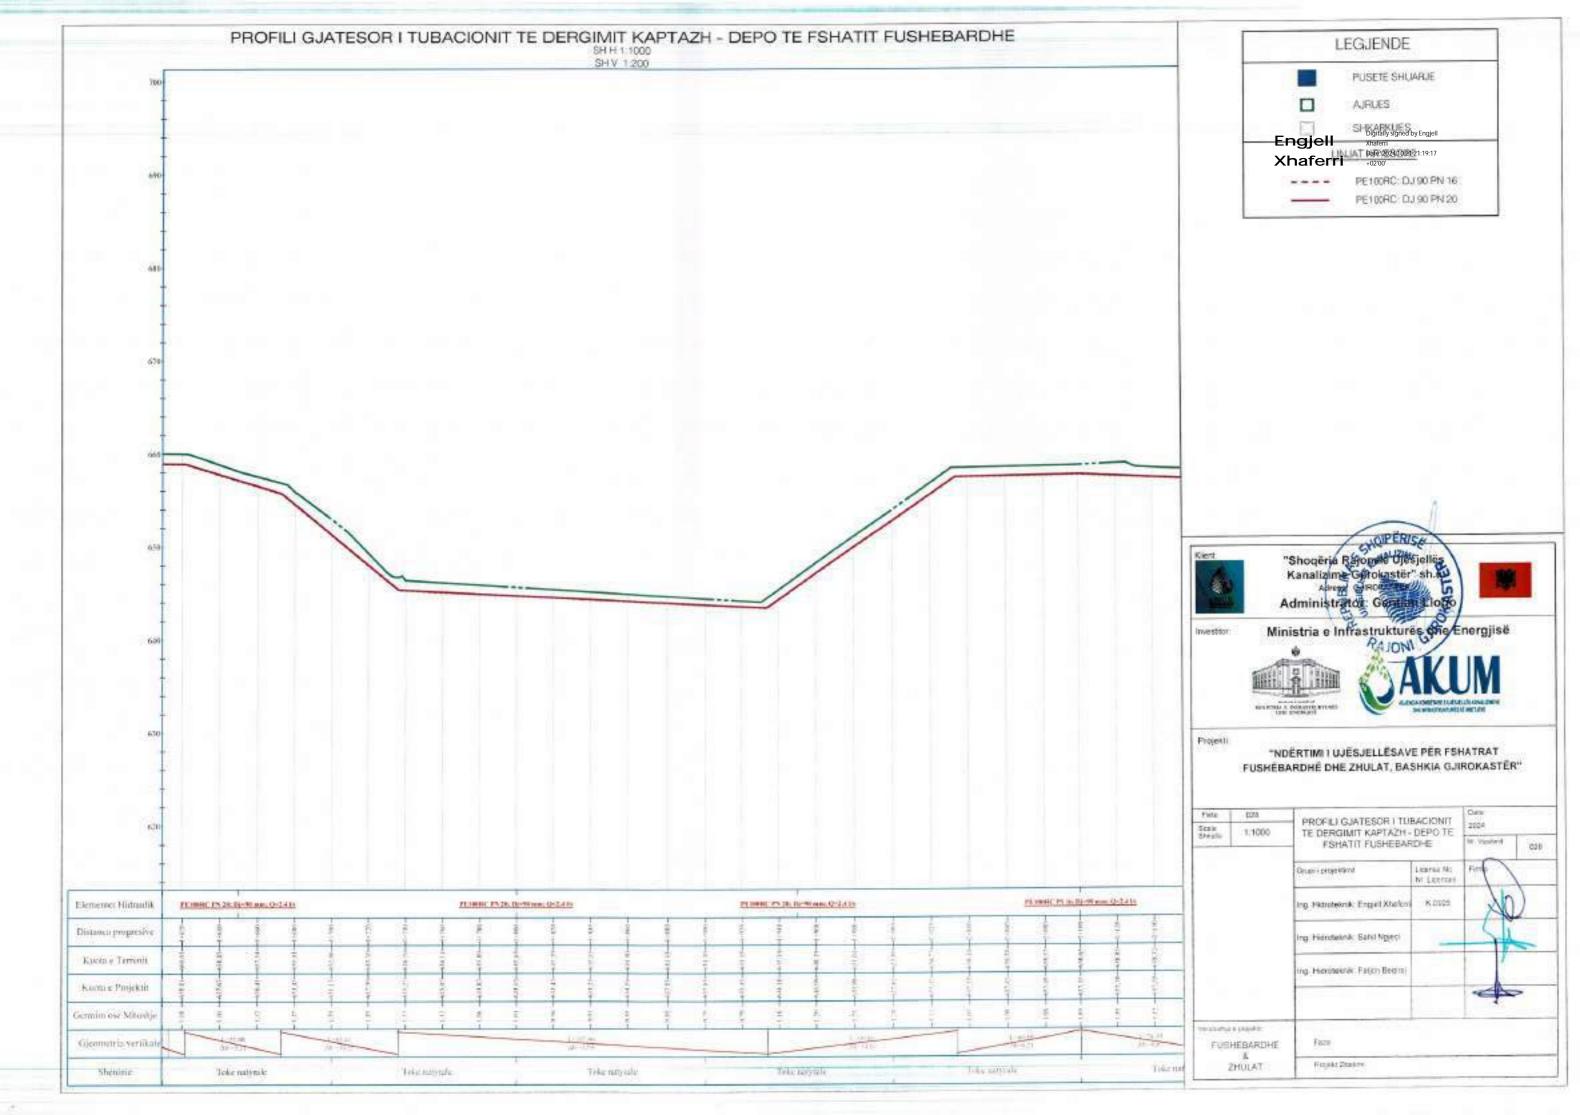

KAPTAZHI FUSHEBARDHE +912.0 m m.n.d

+1035.00 m m.n.d

FUDHERUSED II

2466

|            | LEGJENDE              |
|------------|-----------------------|
| -          | BURBU KAPTAS-A        |
|            | PUSETE SHUWLE         |
|            | DEPO LUI              |
| •          | AIRUES                |
| •          | SHARKIES              |
| 70         | NA) KNYCOORE          |
| 07775      | PETMINE DU THEN TH    |
|            | PE100RC DUTS PN 20    |
| -          | PEROSEC CLIAD PHI 10  |
| SUBACIONET | E REJETE DE BRENCESHE |
| _          | Dtr20.4 (N10          |
| _          | D4458-4-P8000         |
| _          | DN 33-049410          |
| -          | DN FLERNIS            |
|            | DM 52 4 PROD          |
| _          | DV42.4 PN10           |
|            | Device Photo          |

## BURIMI (KAPTAZH) PUSETE SHUARLE DEFOUN AIRLES: SHKWWIES RRUGE AUSTR URLINT KRITESCHE 3 = PE100 RC 0/30 PN 16 PE100 PC: 07/90 PWS9 TORRODRET E RELETET DE BRENDESHEW PE 100 RC 00 25 PM10 PE 100 RC CD 32 PNI 0 PE 100 RC DD 49 PA10 PE 100 HC CD 66 PROS PE:XXXHC: 00 6X PKID PE 100 RG C0 75 HVID FE 100 RC 00 96 PWIS