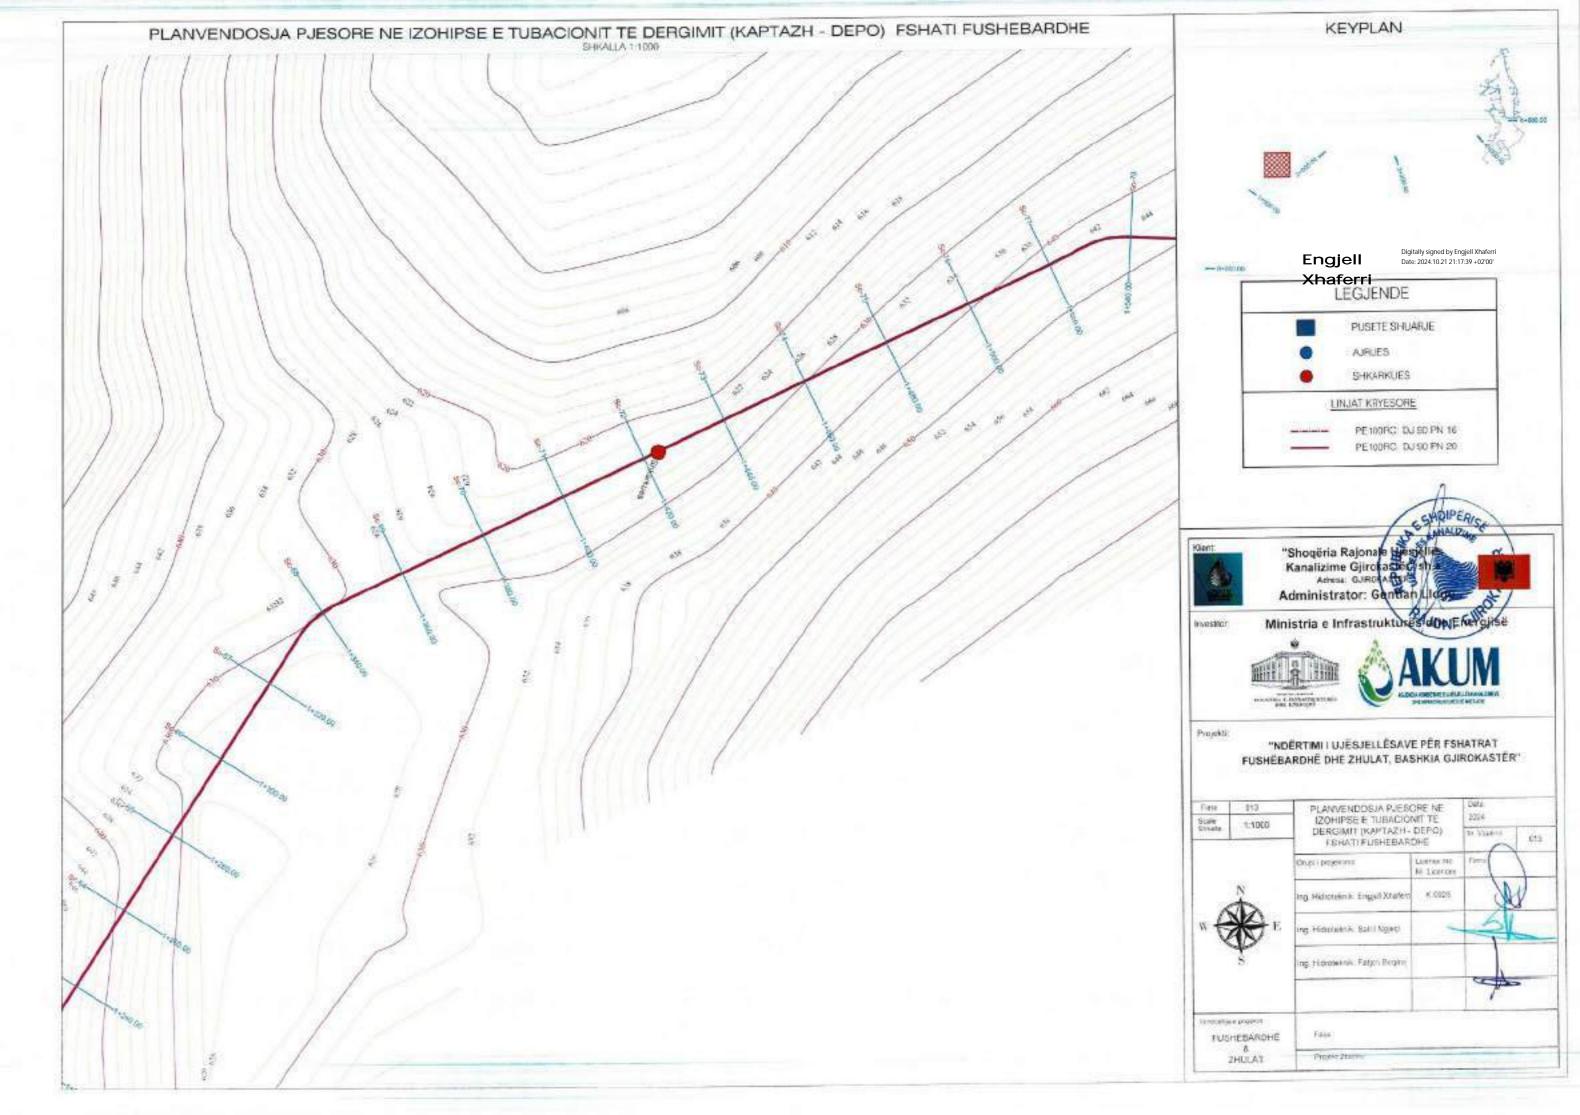

|                      |            |     |  |
|                   |          |                                                                      |                      |            |     |  |
| PURHEARK<br>BULAT | ENAMORE. | free                                                                 |                      |            |     |  |
|                   | HEAT.    | Projekt (State)                                                      |                      |            |     |  |





Engjell Digitally signed by Engjell Xhaferri Date: 2024.10.21
Xhaferri 21:11:02 +02'00'





Station KT: Kossa Fotos KP: Hugs Personet/se

TUSHTEWATHE B D-DLAY

PaperSiece