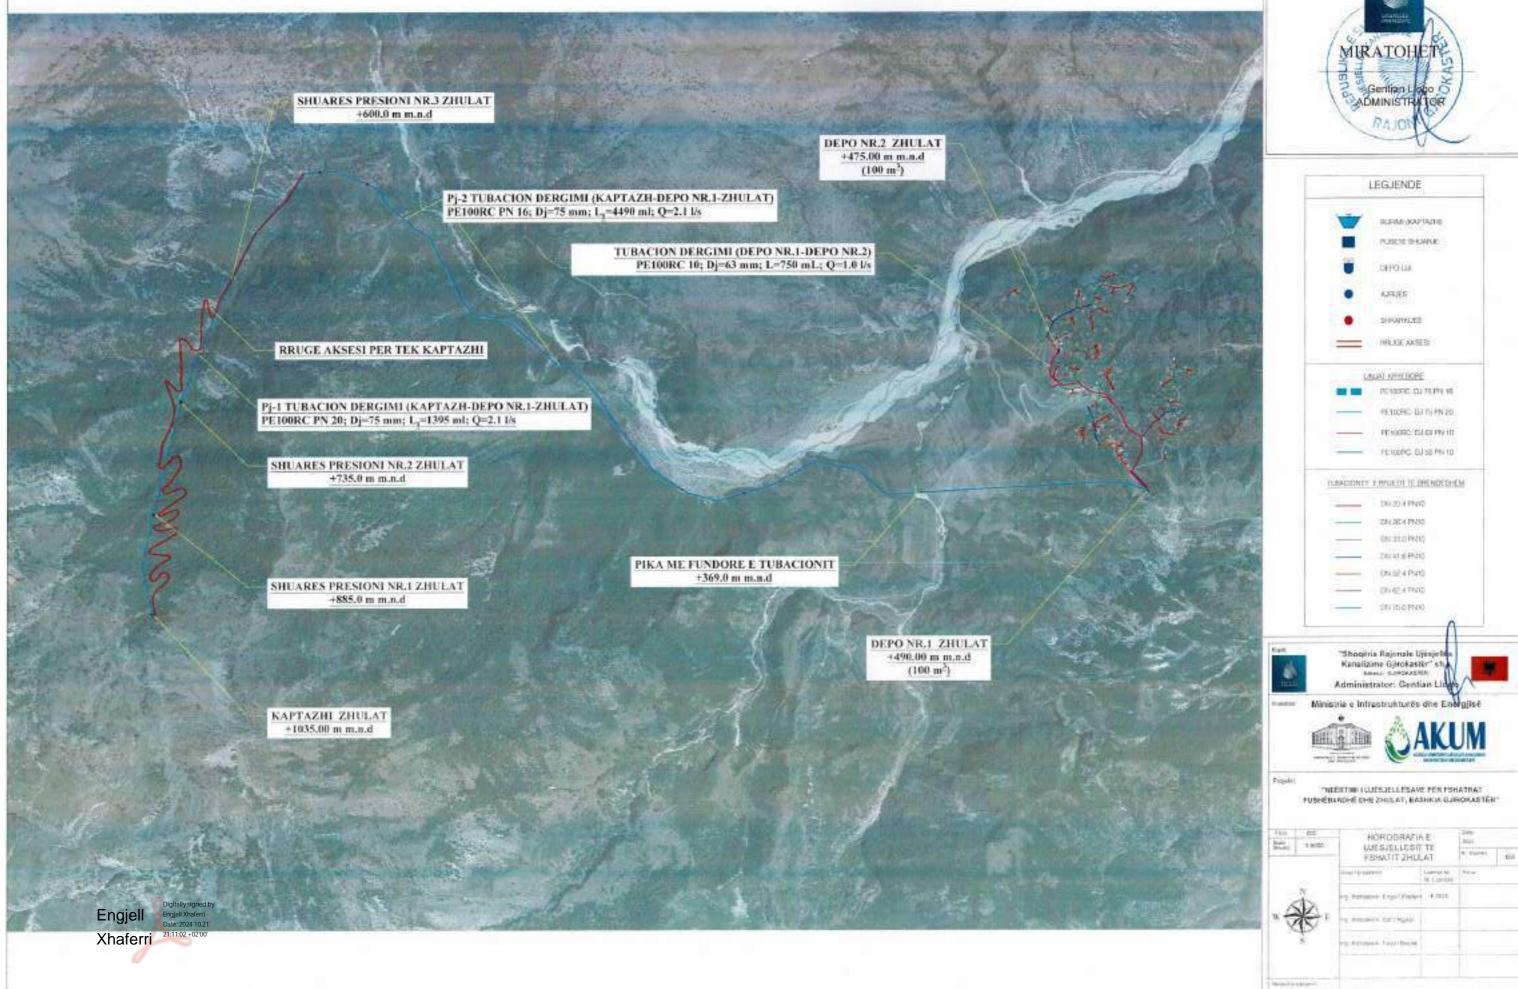

KAPTAZHI FUSHEBARDHE +912.0 m m.n.d

+1035.00 m m.n.d

FUDHERUSED II

2466

|            | LEGJENDE              |
|------------|-----------------------|
| -          | BURBU KAPTAS-A        |
|            | PUSETE SHUWLE         |
|            | DEPO LUI              |
| •          | AIRUES                |
| •          | SHARKIES              |
| 70         | NA) KNYCOORE          |
| 07775      | PETMINE DU THEN TH    |
|            | PE100RC DUTS PN 20    |
| -          | PEROSEC CLIAD PHI 10  |
| SUBACIONET | E REJETE DE BRENCESHE |
| _          | Dtr20.4 (N10          |
| _          | D4458-4-P8000         |
| _          | DN 33-049410          |
| -          | DN FLERNIS            |
|            | DM 52 4 PROD          |
| _          | DV42.4 PN10           |
|            | Device Photo          |

TUD-HARRISHE EVELET

Print Print

TO HETIMAN TOOL BEEN

Zitchil Franchise

KAPTAZHI FUSHEBARDHE +912.0 m m.n.d

Engjell Digitally signed by Engjell Xhaferri Date: 2024.10.21
Xhaferri 21:11.02 +02'00'