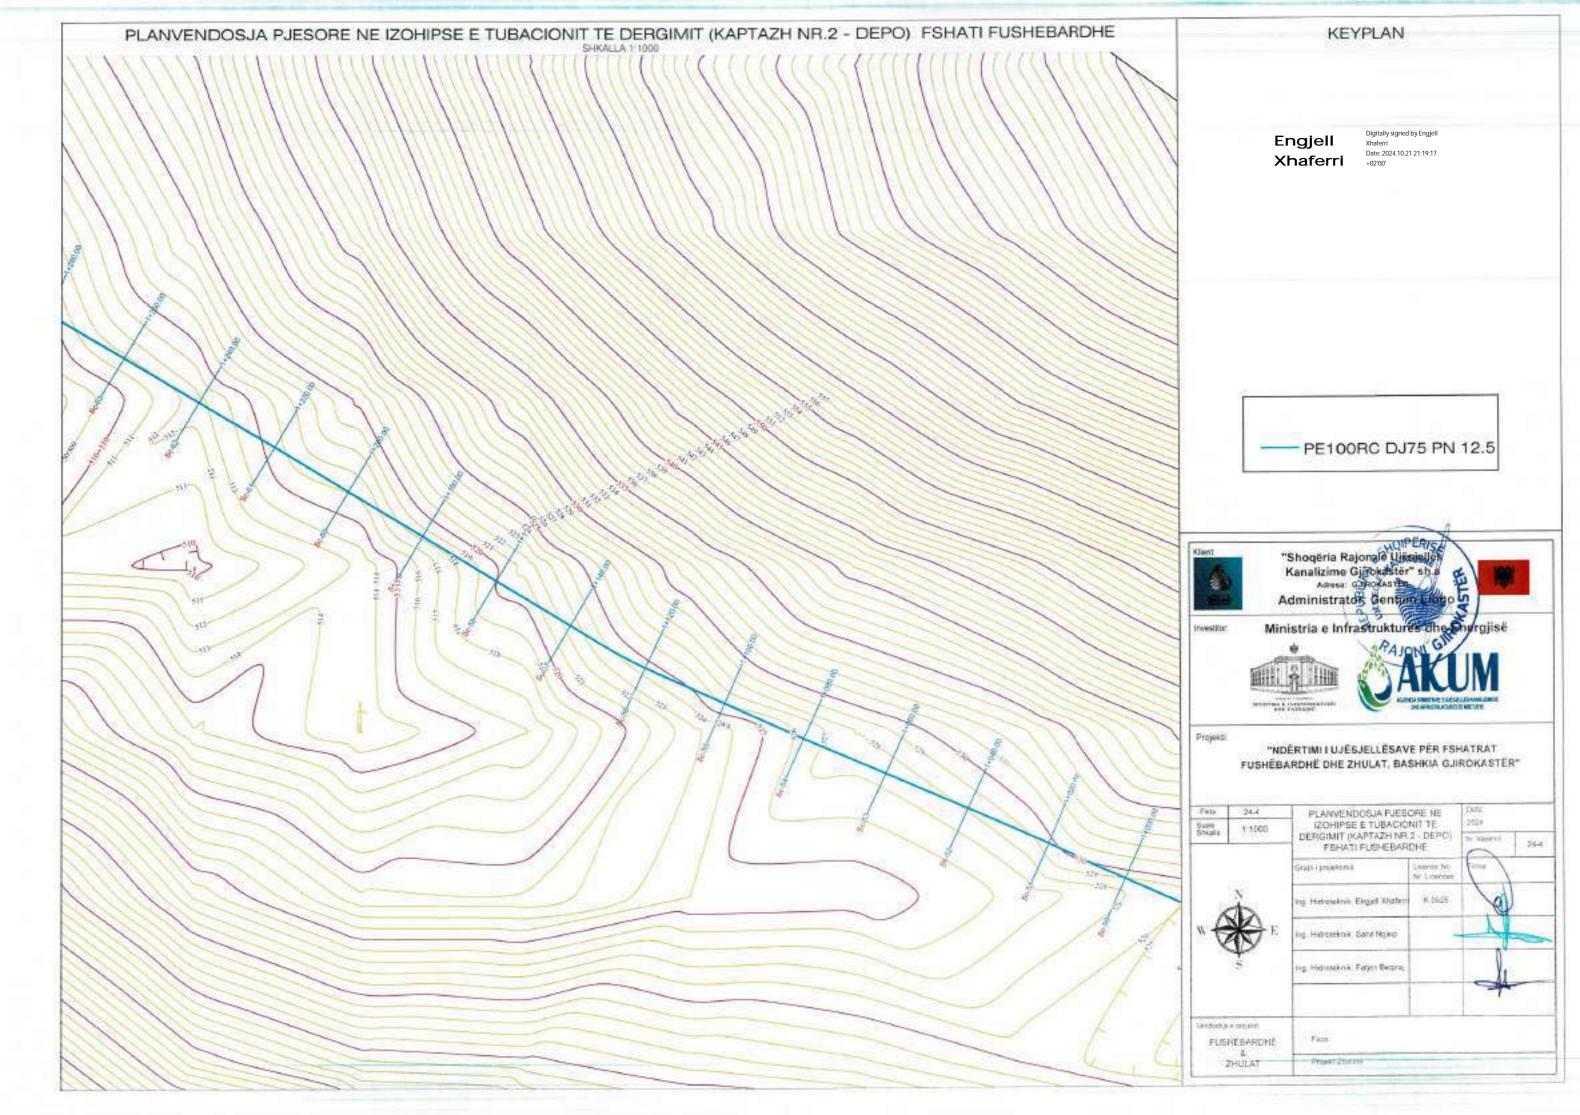

## BURIMI (KAPTAZH) PUSETE SHUARLE DEFOUN AIRLES: SHKWWIES RRUGE AUSTR URLINT KRITESCHE 3 = PE100 RC 0/30 PN 16 PE100 PC: 07/90 PWS9 TORRODRET E RELETET DE BRENDESHEW PE 100 RC 00 25 PM10 PE 100 RC CD 32 PNI 0 PE 100 RC DD 49 PA10 PE 100 HC CD 66 PROS PE:XXXHC: 00 6X PKID PE 100 RG C0 75 HVID FE 100 RC 00 96 PWIS