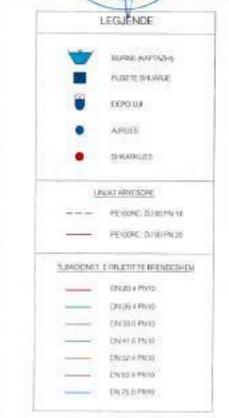

KAPTAZHI FUSHEBARDHE +912.0 m m.n.d

+1035.00 m m.n.d

FUDHERUSED II

2466

|            | LEGJENDE              |
|------------|-----------------------|
| -          | BURBU KAPTAS-A        |
|            | PUSETE SHUWLE         |
|            | DEPO LUI              |
| •          | AIRUES                |
| •          | SHARKIES              |
| 70         | NA) KNYCOORE          |
| 07775      | PETMINE DU THEN TH    |
|            | PE100RC DUTS PN 20    |
| -          | PEROSEC CLIAD PHI 10  |
| SUBACIONET | E REJETE DE BRENCESHE |
| _          | Dtr20.4 (N10          |
| _          | D4458-4-P8000         |
| _          | DN 33-049410          |
| -          | DN FLERNIS            |
|            | DM 52 4 PROD          |
| _          | DV42.4 PN10           |
|            | Device Photo          |

## BURIMI (KAPTAZH) PUSETE SHUARLE DEFOUN AIRLES: SHKWWIES RRUGE AUSTR URLINT KRITESCHE 3 = PE100 RC 0/30 PN 16 PE100 PC: 07/90 PWS9 TORRODRET E RELETET DE BRENDESHEW PE 100 RC 00 25 PM10 PE 100 RC CD 32 PNI 0 PE 100 RC DD 49 PA10 PE 100 HC CD 66 PROS PE:XXXHC: 00 6X PKID PE 100 RG C0 75 HVID FE 100 RC 00 96 PWIS