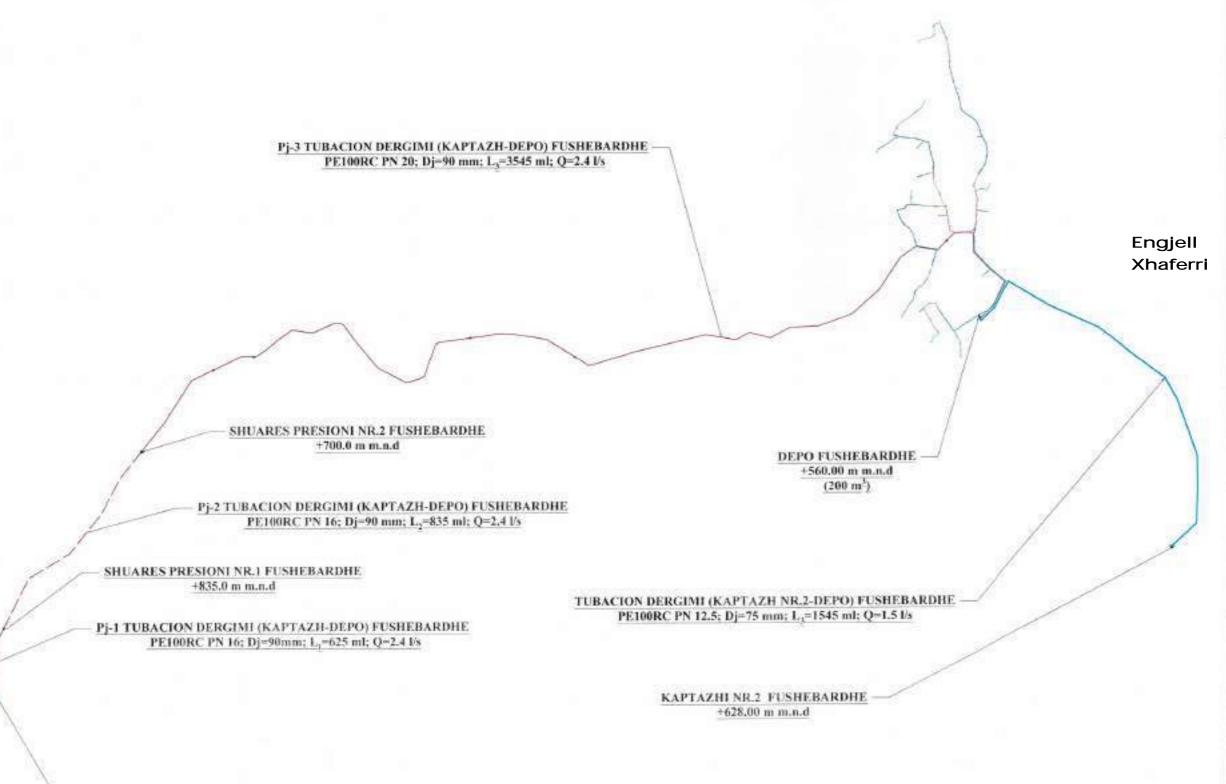

KAPTAZHI FUSHEBARDHE +912.0 m m.n.d

+1035.00 m m.n.d

FUDHERUSED II

2466

|            | LEGJENDE              |
|------------|-----------------------|
| -          | BURBU KAPTAS-A        |
|            | PUSETE SHUWLE         |
|            | DEPO LUI              |
| •          | AIRUES                |
| •          | SHARKIES              |
| 70         | NA) KNYCOORE          |
| 07775      | PETMINE DU THEN TH    |
|            | PE100RC DUTS PN 20    |
| -          | PEROSEC CLIAD PHI 10  |
| SUBACIONET | E REJETE DE BRENCESHE |
| _          | Dtr20.4 (N10          |
| _          | D4458-4-P8000         |
| _          | DN 33-049410          |
| -          | DN FLERNIS            |
|            | DM 52 4 PROD          |
| _          | DV42.4 PN10           |
|            | Device Photo          |