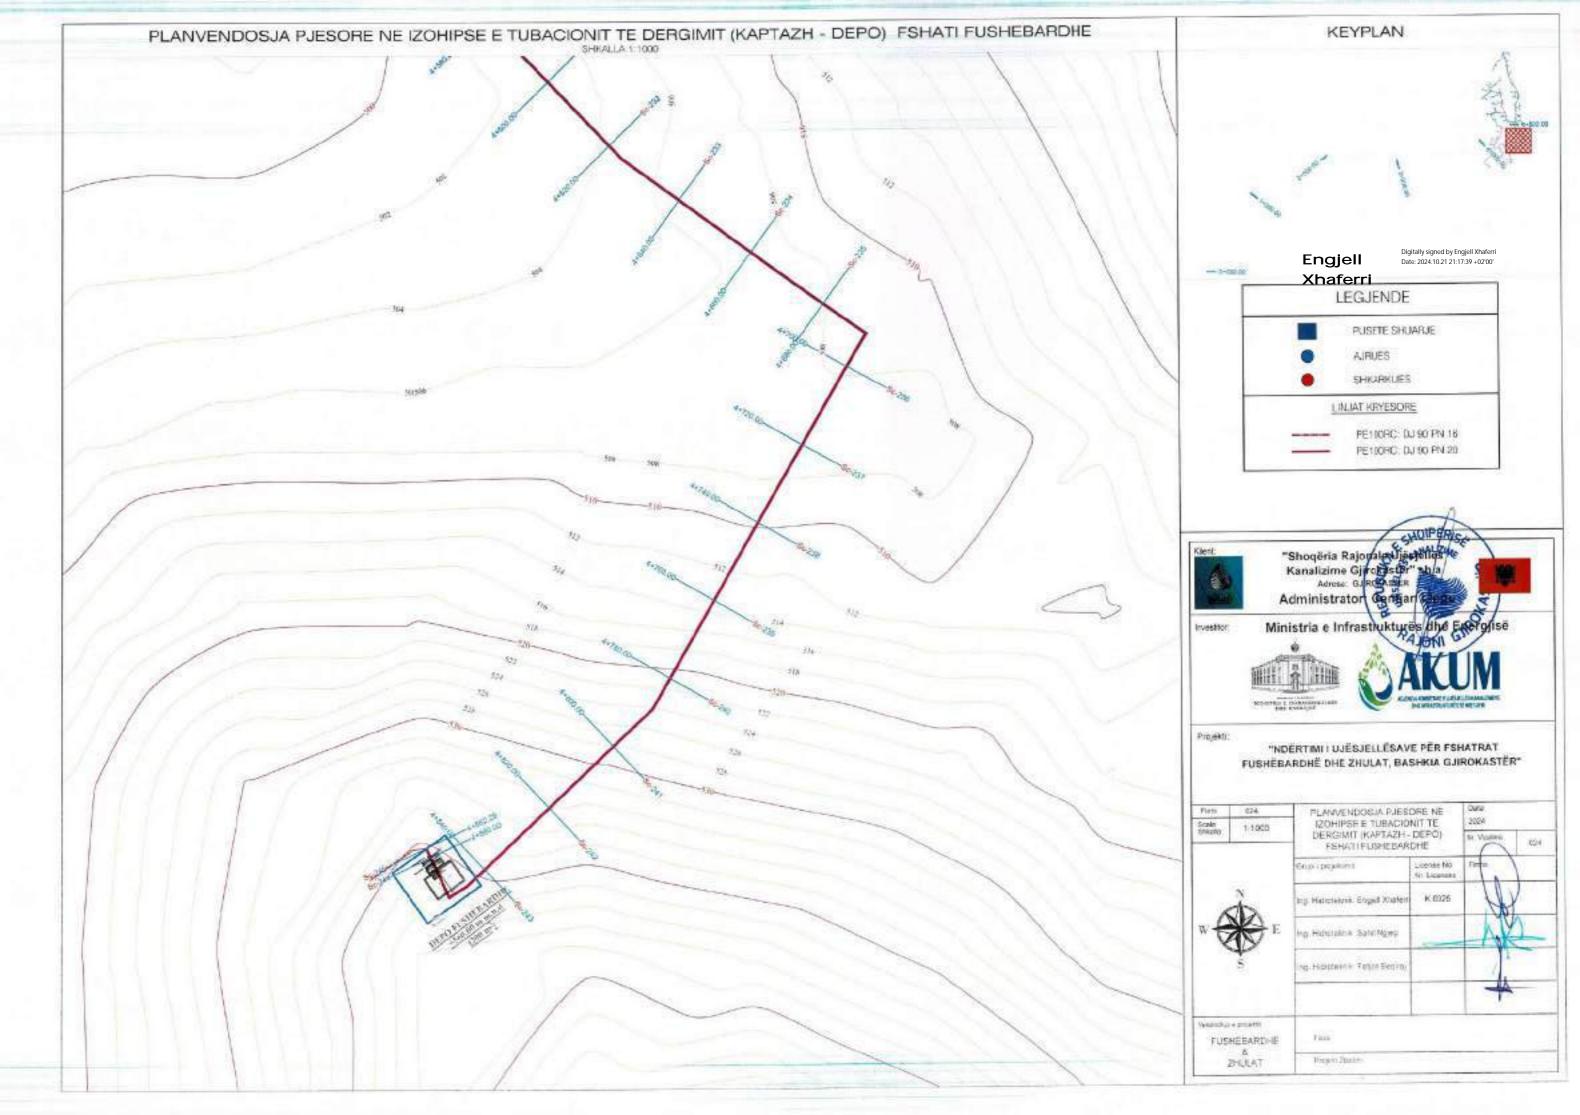

KAPTAZHI FUSHEBARDHE +912.0 m m.n.d

+1035.00 m m.n.d

FUDHERUSED II

2466

|            | LEGJENDE              |
|------------|-----------------------|
| -          | BURBU KAPTAS-A        |
|            | PUSETE SHUWLE         |
|            | DEPO LUI              |
| •          | AIRUES                |
| •          | SHARKIES              |
| 70         | NA) KNYCOORE          |
| 07775      | PETMINE DU THEN TH    |
|            | PE100RC DUTS PN 20    |
| -          | PEROSEC CLIAD PHI 10  |
| SUBACIONET | E REJETE DE BRENCESHE |
| _          | Dtr20.4 (N10          |
| _          | D4458-4-P8000         |
| _          | DN 33-049410          |
| -          | DN FLERNIS            |
|            | DM 52 4 PROD          |
| _          | DV42.4 PN10           |
|            | Device Photo          |

## BURIMI (KAPTAZH) PUSETE SHUARLE DEFOUN AIRLES: SHKWWIES RRUGE AUSTR URLINT KRITESCHE 3 = PE100 RC 0/30 PN 16 PE100 PC: 07/90 PWS9 TORRODRET E RELETET DE BRENDESHEW PE 100 RC 00 25 PM10 PE 100 RC CD 32 PNI 0 PE 100 RC DD 49 PA10 PE 100 HC CD 66 PROS PE:XXXHC: 00 6X PKID PE 100 RG C0 75 HVID FE 100 RC 00 96 PWIS