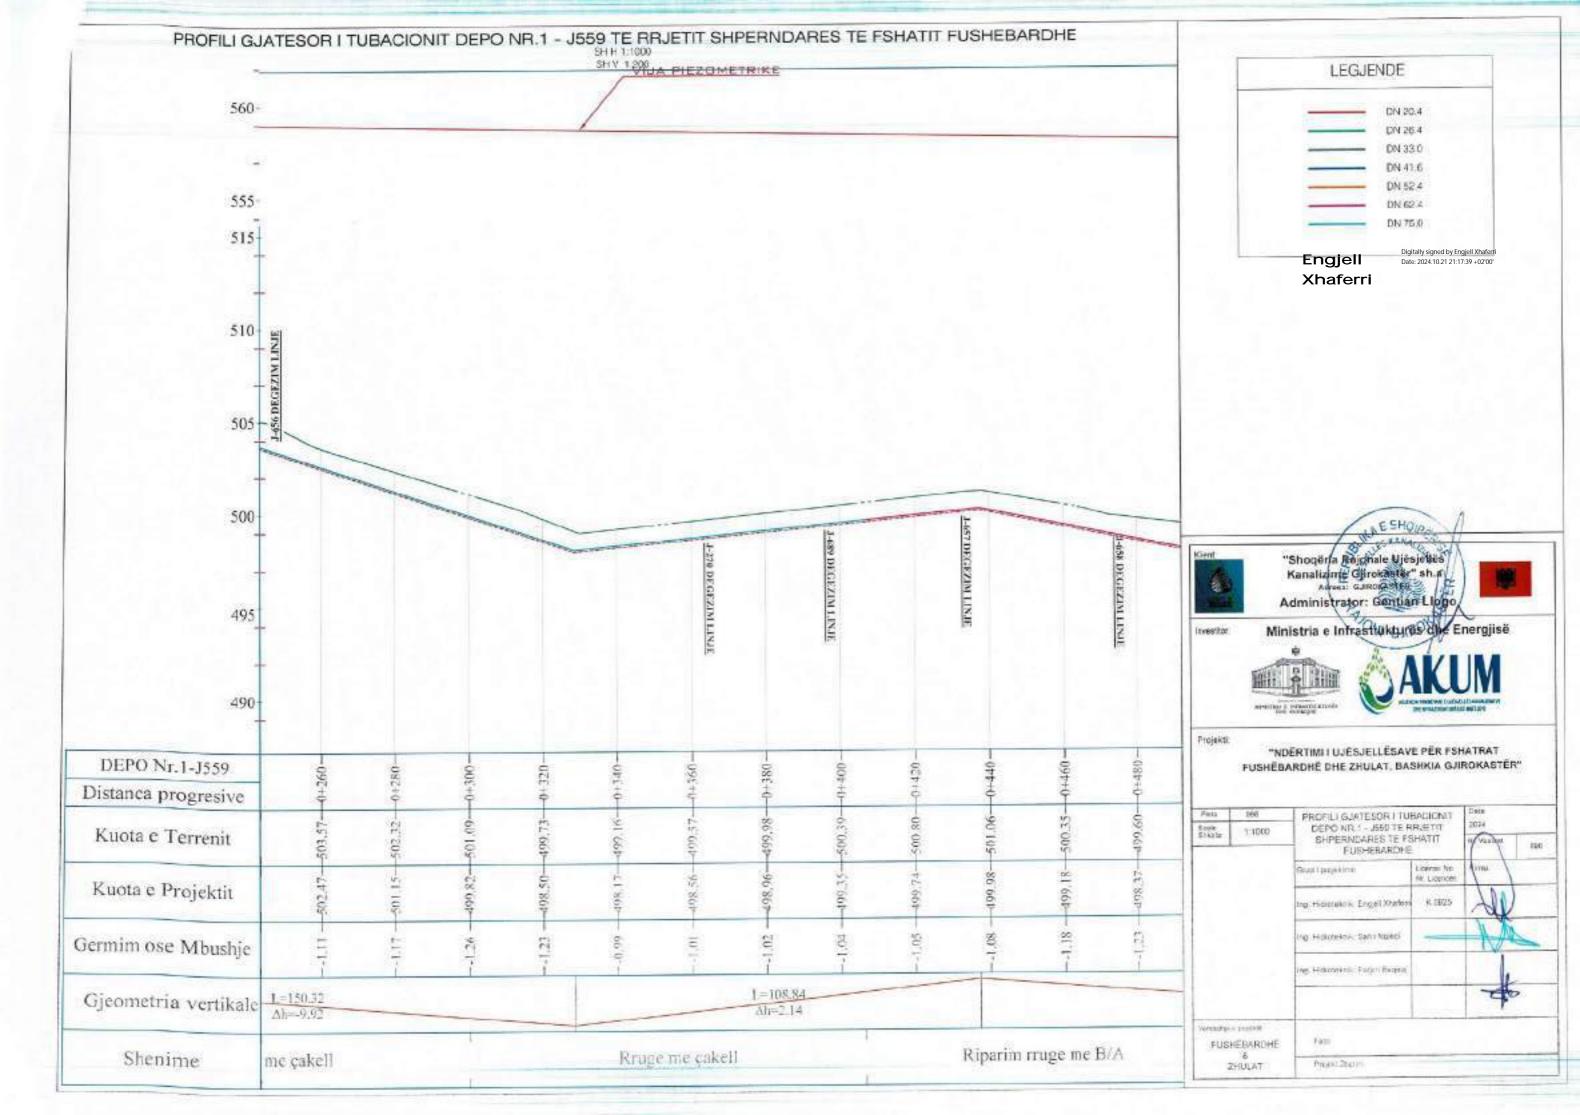

| Pig Hillioteke Palan Basin                                           |                      |            |     |  |
|                   |          |                                                                      |                      |            |     |  |
| PURHEARK<br>BULAT | ENAMORE. | free                                                                 |                      |            |     |  |
|                   | HEAT.    | Projekt (State)                                                      |                      |            |     |  |





Engjell Digitally signed by Engjell Xhaferri Date: 2024.10.21
Xhaferri 21:11:02 +02'00'





Station KT: Kossa Fotos KP: Hugs Personet/se

TUSHTEWATHE B D-DLAY

PaperSiece