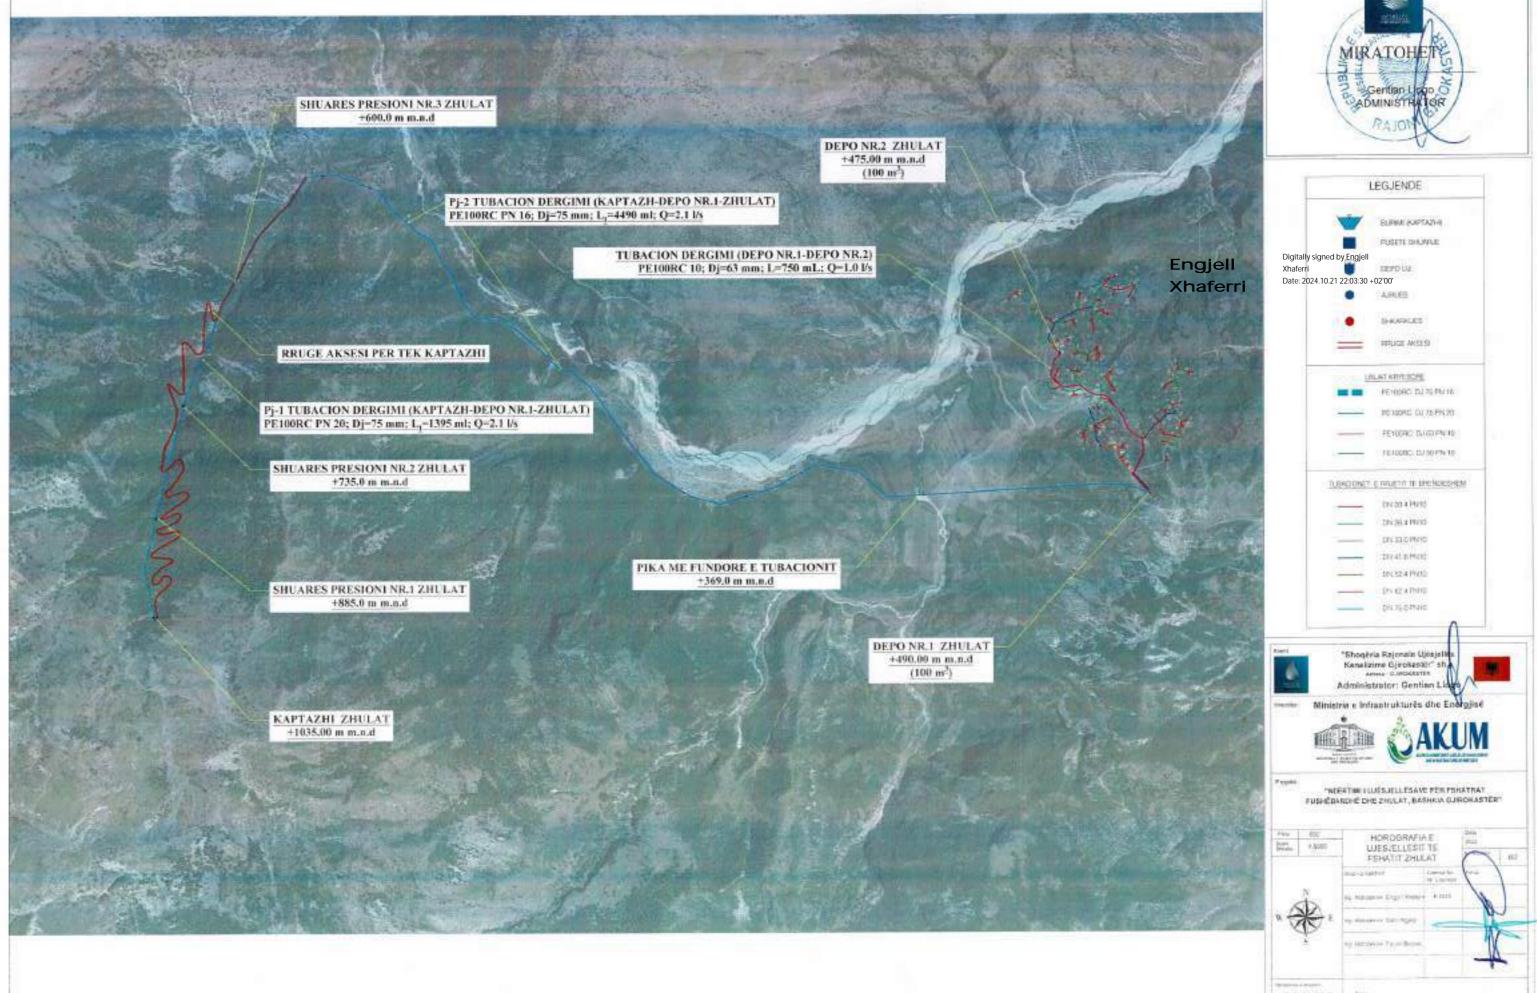

KAPTAZHI FUSHEBARDHE +912.0 m m.n.d

+1035.00 m m.n.d

FUDHERUSED II

2466

|            | LEGJENDE              |
|------------|-----------------------|
| -          | BURBU KAPTAS-A        |
|            | PUSETE SHUWLE         |
|            | DEPO LUI              |
| •          | AIRUES                |
| •          | SHARKIES              |
| 70         | NA) KNYCOORE          |
| 07775      | PETMINE DU THEN TH    |
|            | PE100RC DUTS PN 20    |
| -          | PEROSEC CLIAD PHI 10  |
| SUBACIONET | E REJETE DE BRENCESHE |
| _          | Dtr20.4 (N10          |
| _          | D4458-4-P8000         |
| _          | DN 33-049410          |
| -          | DN FLERNIS            |
|            | DM 52 4 PROD          |
| _          | DV42.4 PN10           |
|            | Device Photo          |

TUD-HARRISHE EVELET

Print Print

TO HETIMAN TOOL BEEN

Zitchil Franchise

KAPTAZHI FUSHEBARDHE +912.0 m m.n.d

Engjell Digitally signed by Engjell Xhaferri Date: 2024.10.21
Xhaferri 21:11.02 +02'00'