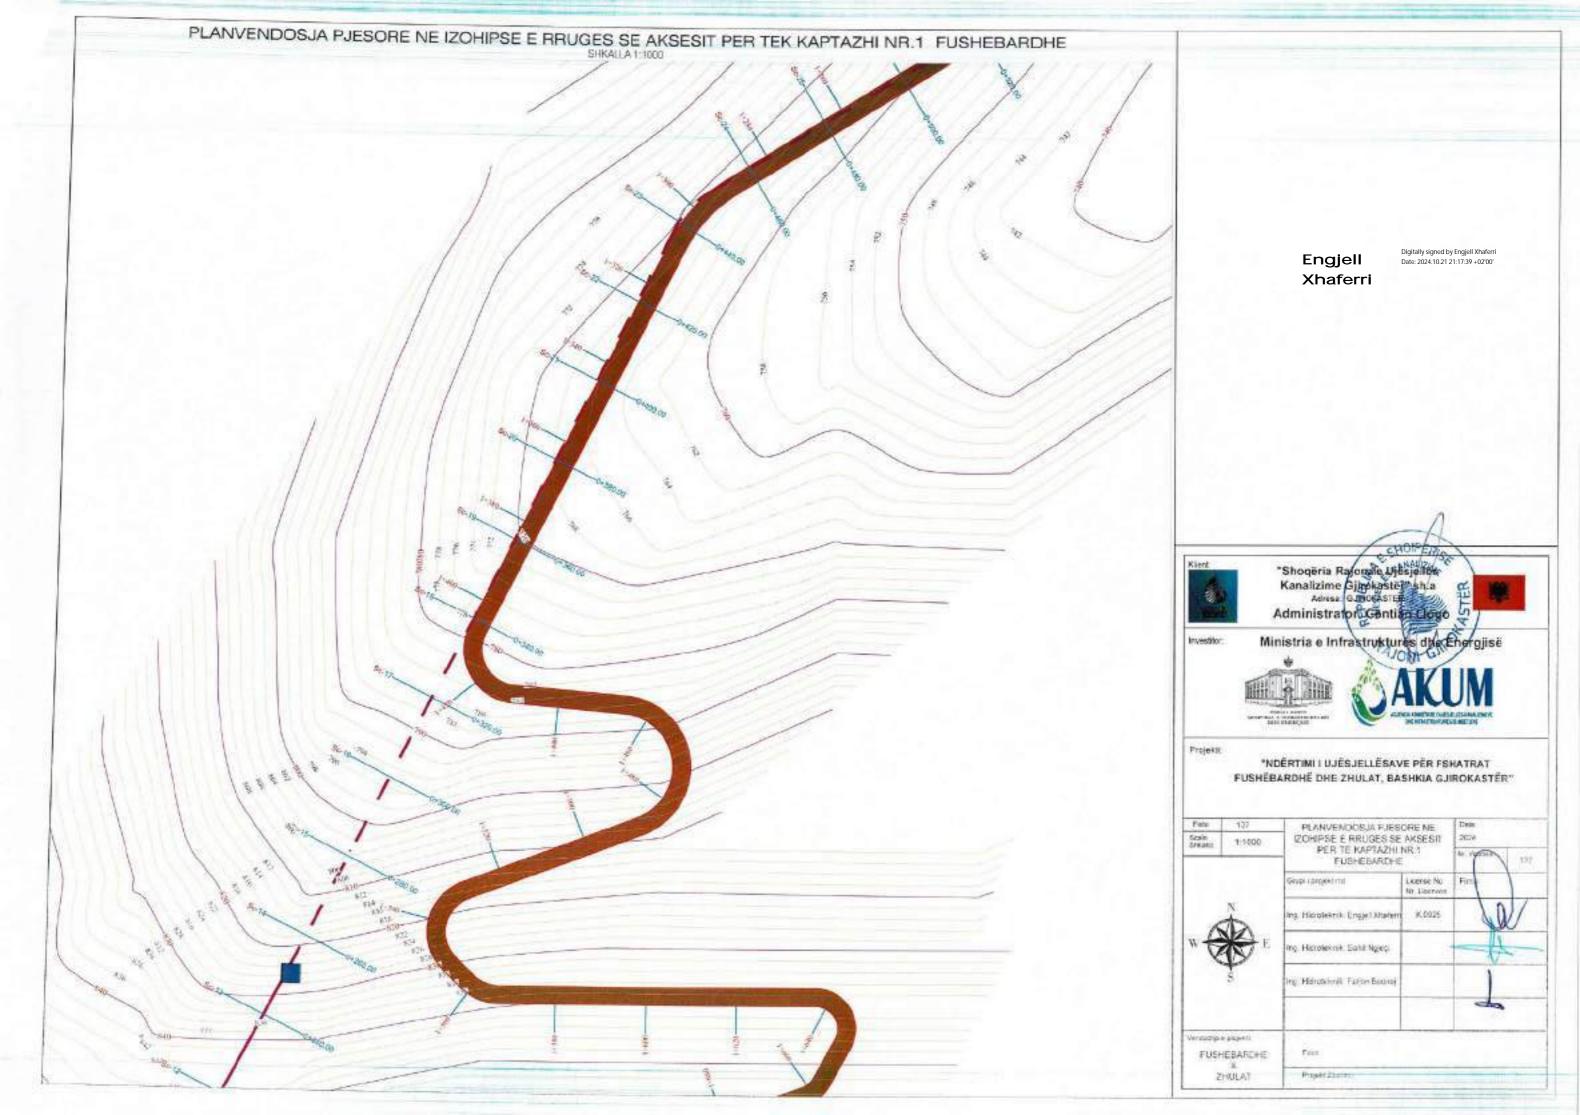

KAPTAZHI FUSHEBARDHE +912.0 m m.n.d

+1035.00 m m.n.d

FUDHERUSED II

2466

|            | LEGJENDE              |
|------------|-----------------------|
| -          | BURBU KAPTAS-A        |
|            | PUSETE SHUWLE         |
|            | DEPO LUI              |
| •          | AIRUES                |
| •          | SHARKIES              |
| 70         | NA) KNYCOORE          |
| 07775      | PETMINE DU THEN TH    |
|            | PE100RC DUTS PN 20    |
| -          | PEROSEC CLIAD PHI 10  |
| SUBACIONET | E REJETE DE BRENCESHE |
| _          | Dtr20.4 (N10          |
| _          | D4458-4-P8000         |
| _          | DN 33-049410          |
| -          | DN FLERNIS            |
|            | DM 52 4 PROD          |
| _          | DV42.4 PN10           |
|            | Device Photo          |