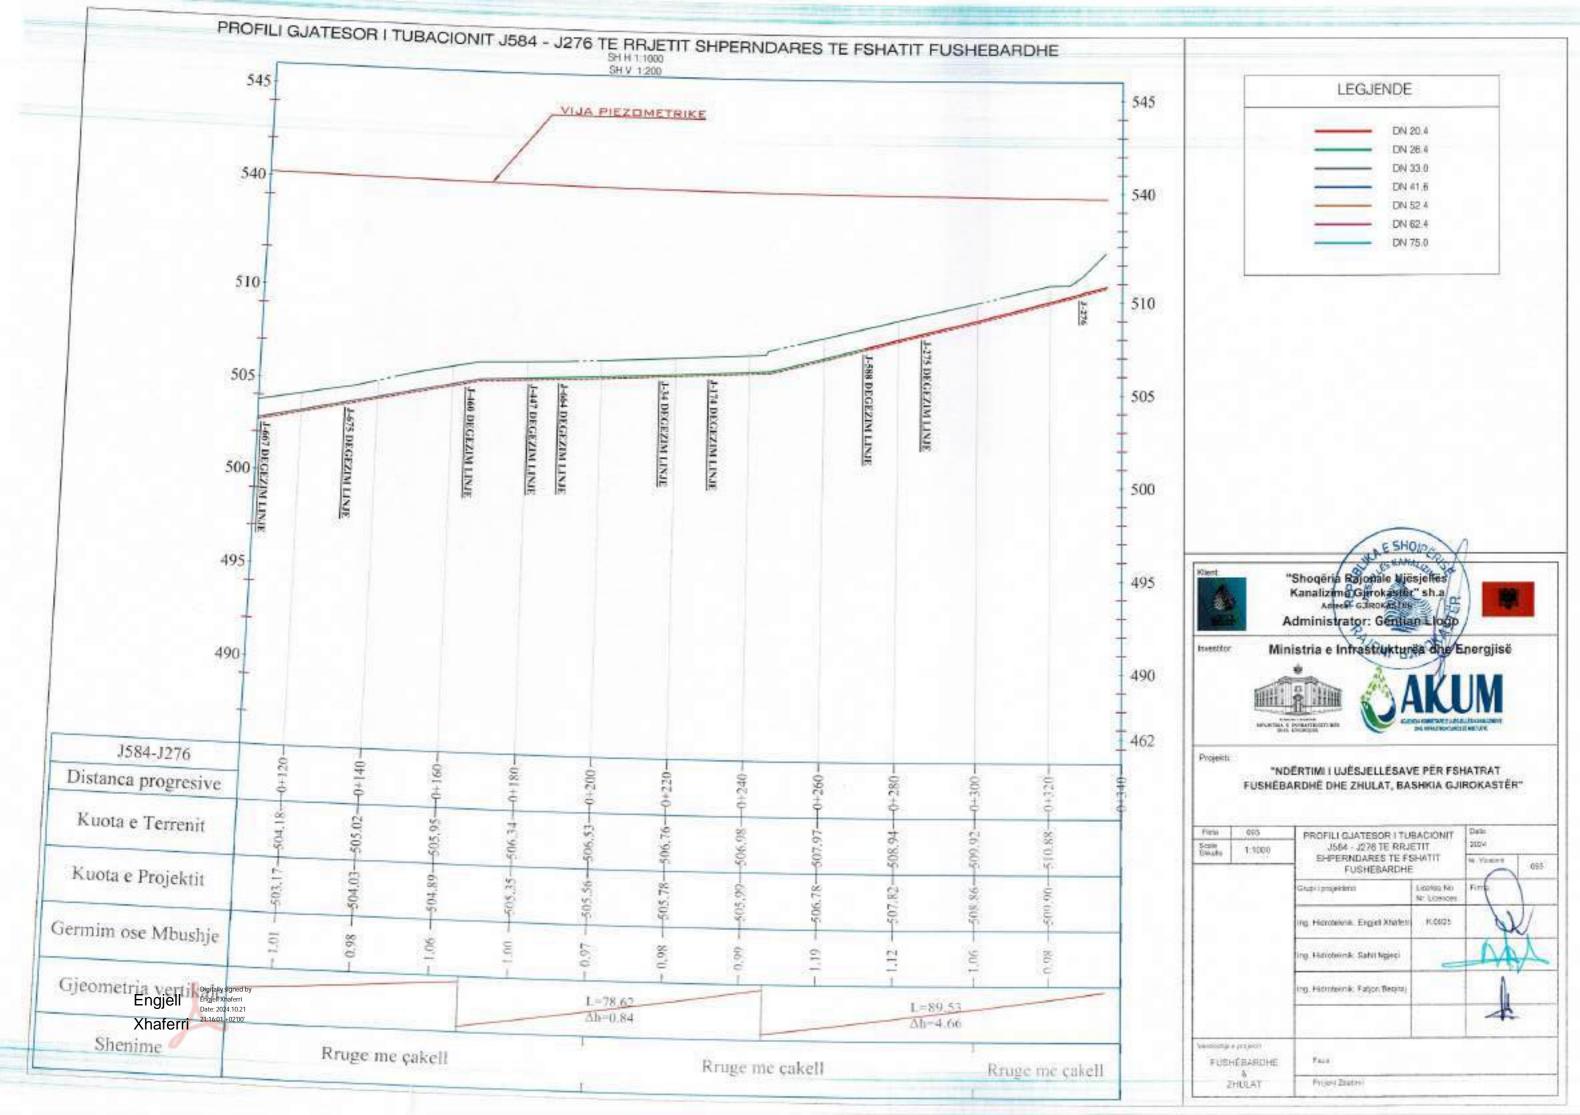

| 5        | Pig Hillioteke Palan Basin                                           |                      |            |     |  |
|                   |          |                                                                      |                      |            |     |  |
| PURHEARK<br>BULAT | ENAMORE. | free                                                                 |                      |            |     |  |
|                   | HEAT.    | Projekt (State)                                                      |                      |            |     |  |





Engjell Digitally signed by Engjell Xhaferri Date: 2024.10.21
Xhaferri 21:11:02 +02'00'





Station KT: Kossa Fotos KP: Hugs Personet/se

TUSHTEWATHE B D-DLAY

PaperSiece