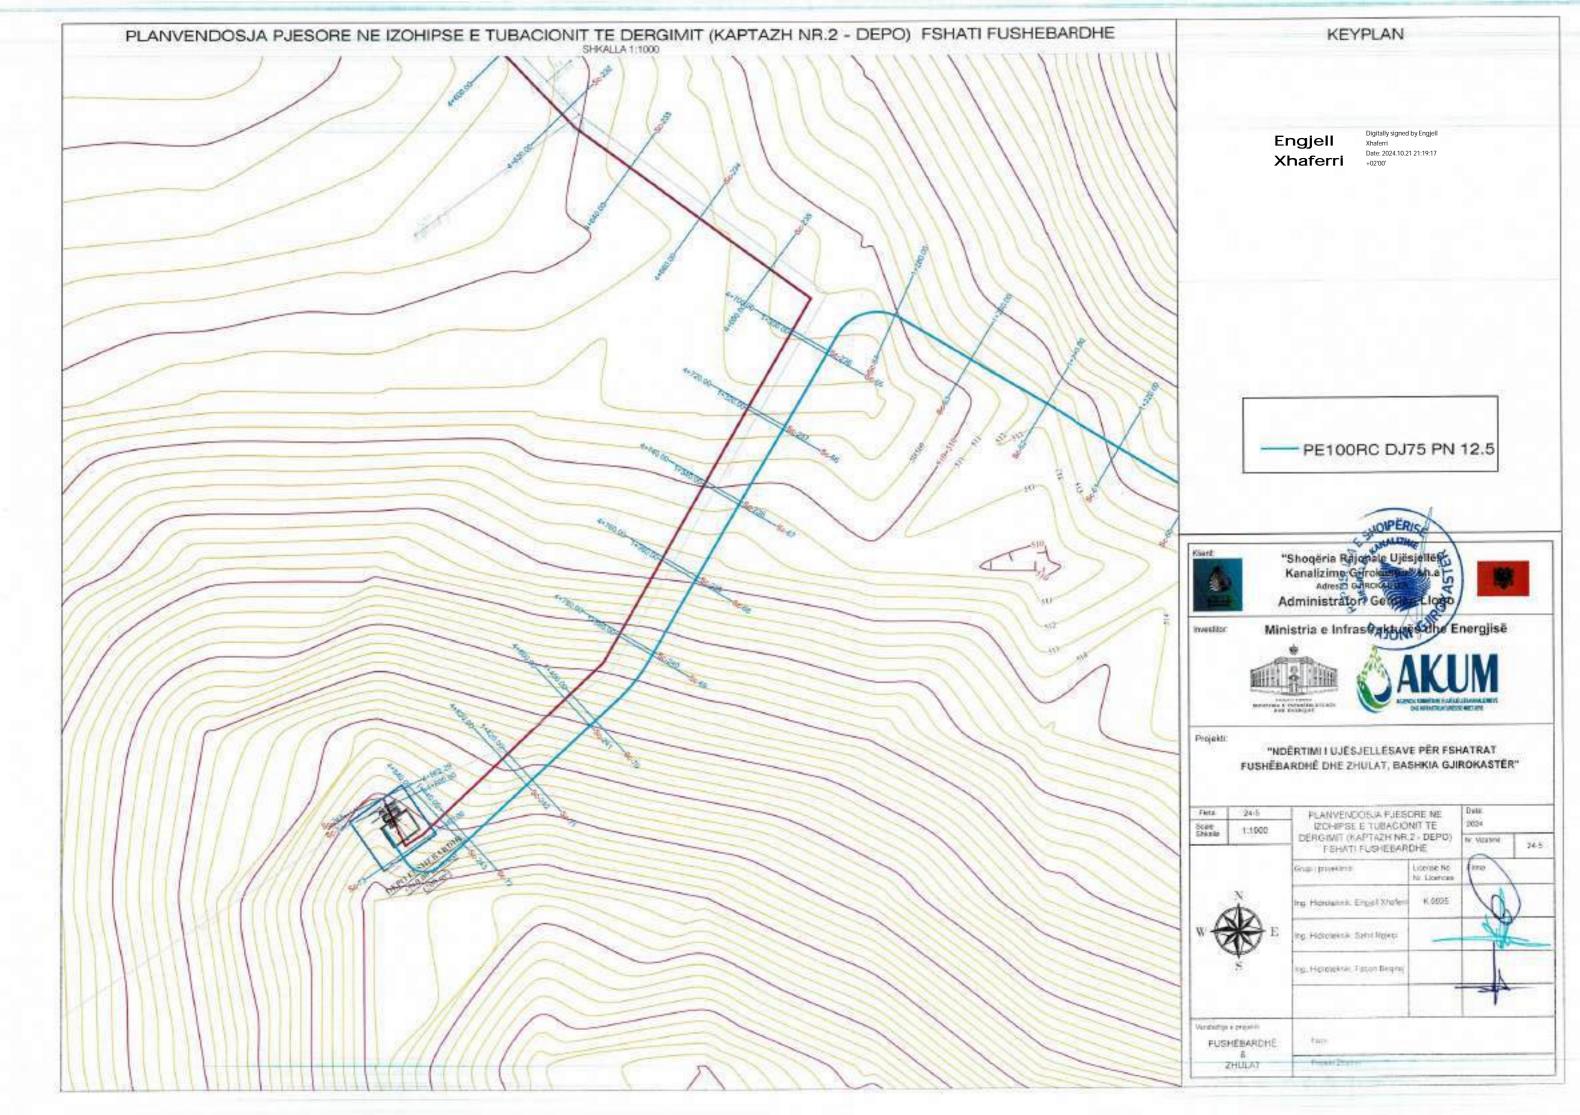

KAPTAZHI FUSHEBARDHE +912.0 m m.n.d

+1035.00 m m.n.d

FUDHERUSED II

2466

|            | LEGJENDE              |
|------------|-----------------------|
| -          | BURBU KAPTAS-A        |
|            | PUSETE SHUWLE         |
|            | DEPO LUI              |
| •          | AIRUES                |
| •          | SHARKIES              |
| 70         | NA) KNYCOORE          |
| 07775      | PETMINE DU THEN TH    |
|            | PE100RC DUTS PN 20    |
| -          | PEROSEC CLIAD PHI 10  |
| SUBACIONET | E REJETE DE BRENCESHE |
| _          | Dtr20.4 (N10          |
| _          | D4458-4-P8000         |
| _          | DN 33-049410          |
| -          | DN FLERNIS            |
|            | DM 52 4 PROD          |
| _          | DV42.4 PN10           |
|            | Device Photo          |

## BURIMI (KAPTAZH) PUSETE SHUARLE DEFOUN AIRLES: SHKWWIES RRUGE AUSTR URLINT KRITESCHE 3 = PE100 RC 0/30 PN 16 PE100 PC: 07/90 PWS9 TORRODRET E RELETET DE BRENDESHEW PE 100 RC 00 25 PM10 PE 100 RC CD 32 PNI 0 PE 100 RC DD 49 PA10 PE 100 HC CD 66 PROS PE:XXXHC: 00 6X PKID PE 100 RG C0 75 HVID FE 100 RC 00 96 PWIS