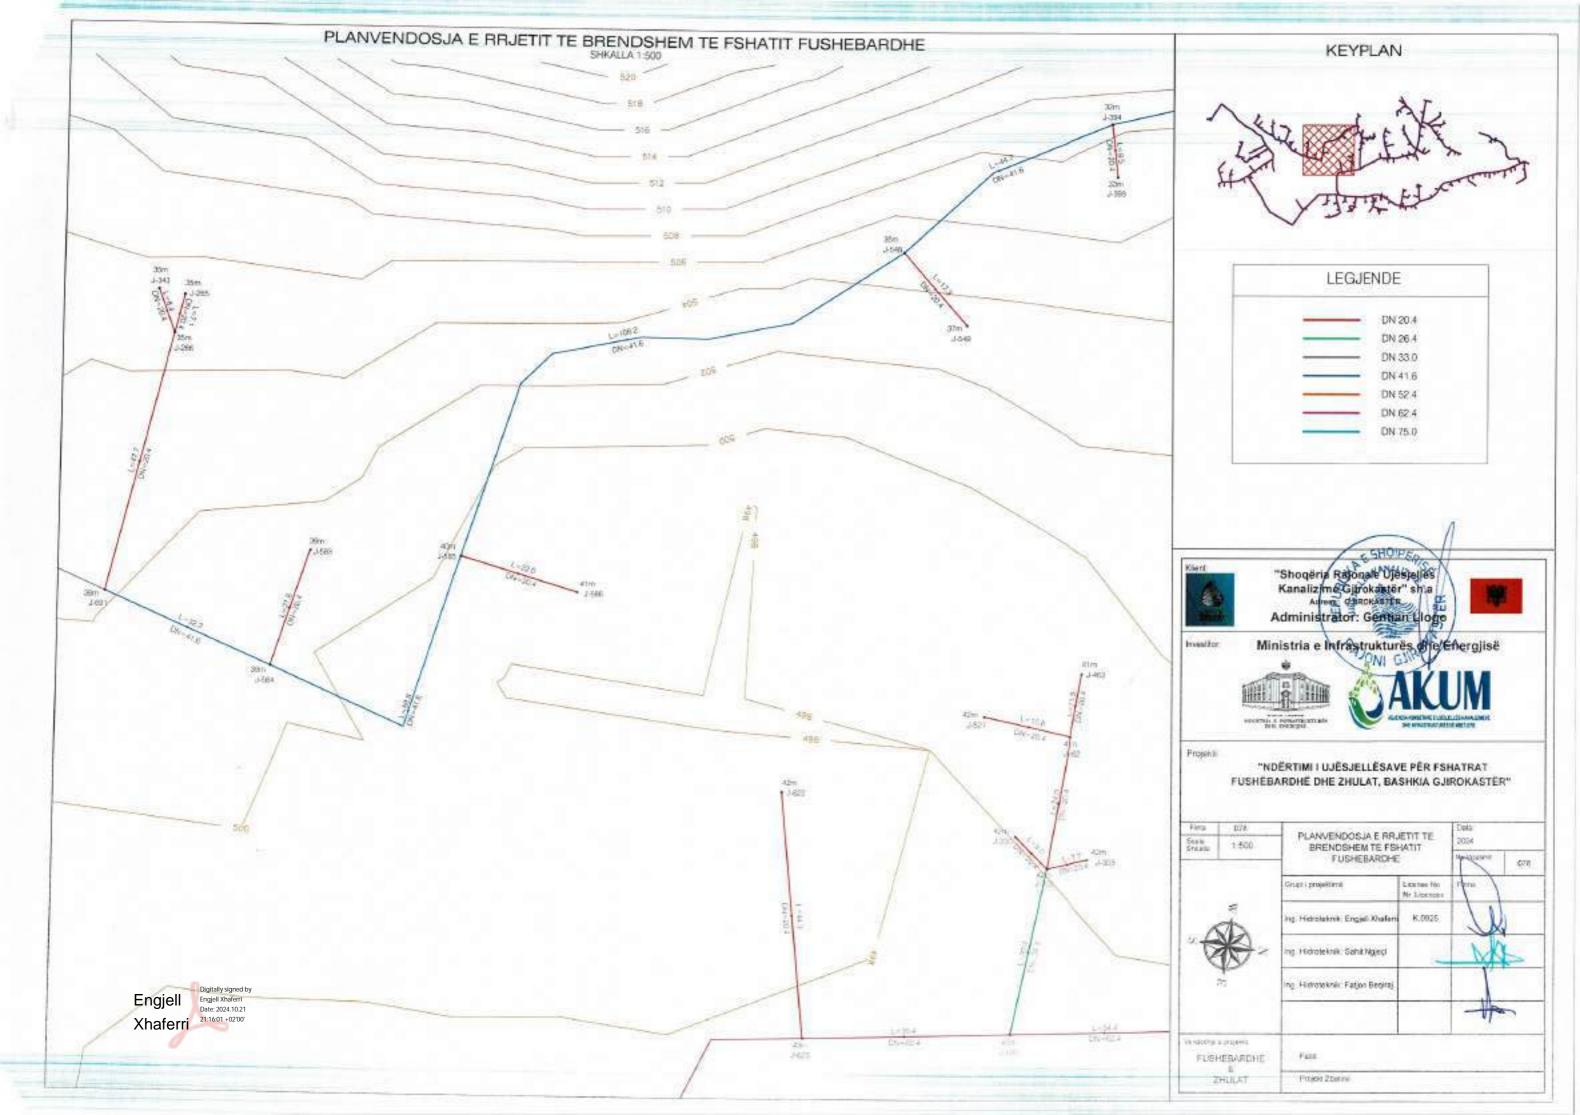

## BURIMI (KAPTAZH) PUSETE SHUARLE DEFOUN AIRLES: SHKWWIES RRUGE AUSTR URLINT KRITESCHE 3 = PE100 RC 0/30 PN 16 PE100 PC: 07/90 PWS9 TORRODRET E RELETET DE BRENDESHEW PE 100 RC 00 25 PM10 PE 100 RC CD 32 PNI 0 PE 100 RC DD 49 PA10 PE 100 HC CD 66 PROS PE:XXXHC: 00 6X PKID PE 100 RG C0 75 HVID FE 100 RC 00 96 PWIS