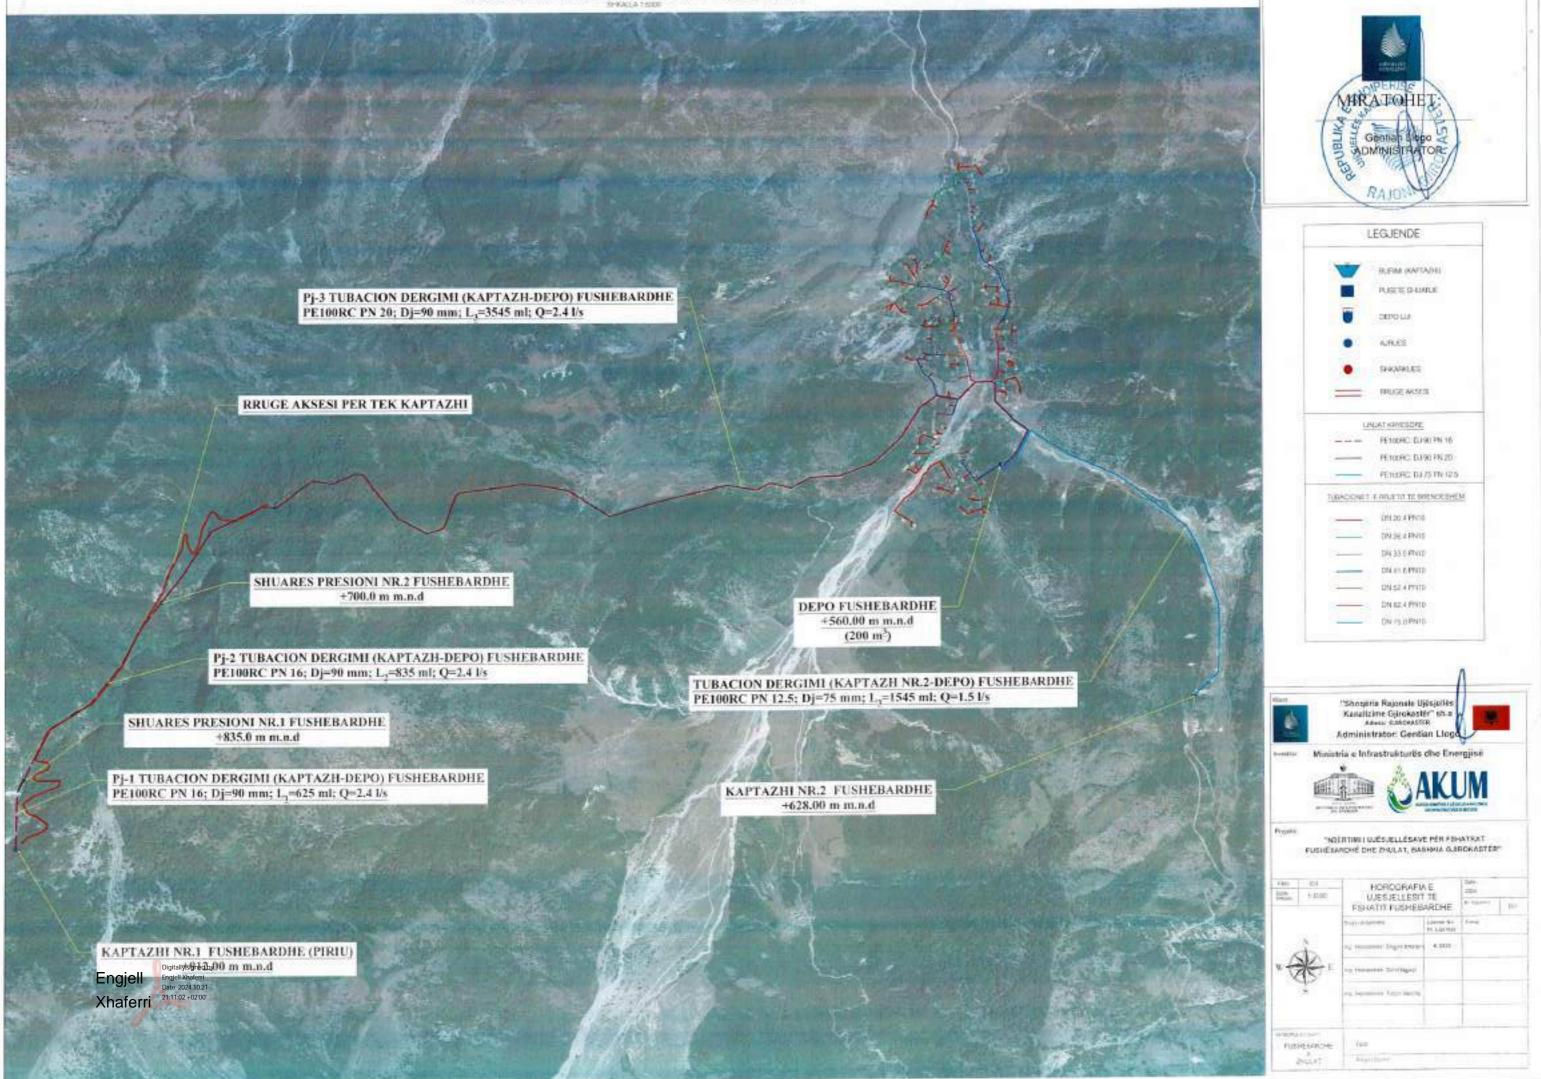

KAPTAZHI FUSHEBARDHE +912.0 m m.n.d

+1035.00 m m.n.d

FUDHERUSED II

2466

|            | LEGJENDE              |
|------------|-----------------------|
| -          | BURBU KAPTAS-A        |
|            | PUSETE SHUWLE         |
|            | DEPO LUI              |
| •          | AIRUES                |
| •          | SHARKIES              |
| 70         | NA) KNYCOORE          |
| 07775      | PETMINE DU THEN TH    |
|            | PE100RC DUTS PN 20    |
| -          | PEROSEC CLIAD PHI 10  |
| SUBACIONET | E REJETE DE BRENCESHE |
| _          | Dtr20.4 (N10          |
| _          | D4458-4-P8000         |
| _          | DN 33-049410          |
| -          | DN FLERNIS            |
|            | DM 52 4 PROD          |
| _          | DV42.4 PN10           |
|            | Device Photo          |

TUD-HARRISHE EVELET

Print Print

TO HETIMAN TOOL BEEN

Zitchil Franchise

KAPTAZHI FUSHEBARDHE +912.0 m m.n.d

Engjell Digitally signed by Engjell Xhaferri Date: 2024.10.21
Xhaferri 21:11.02 +02'00'