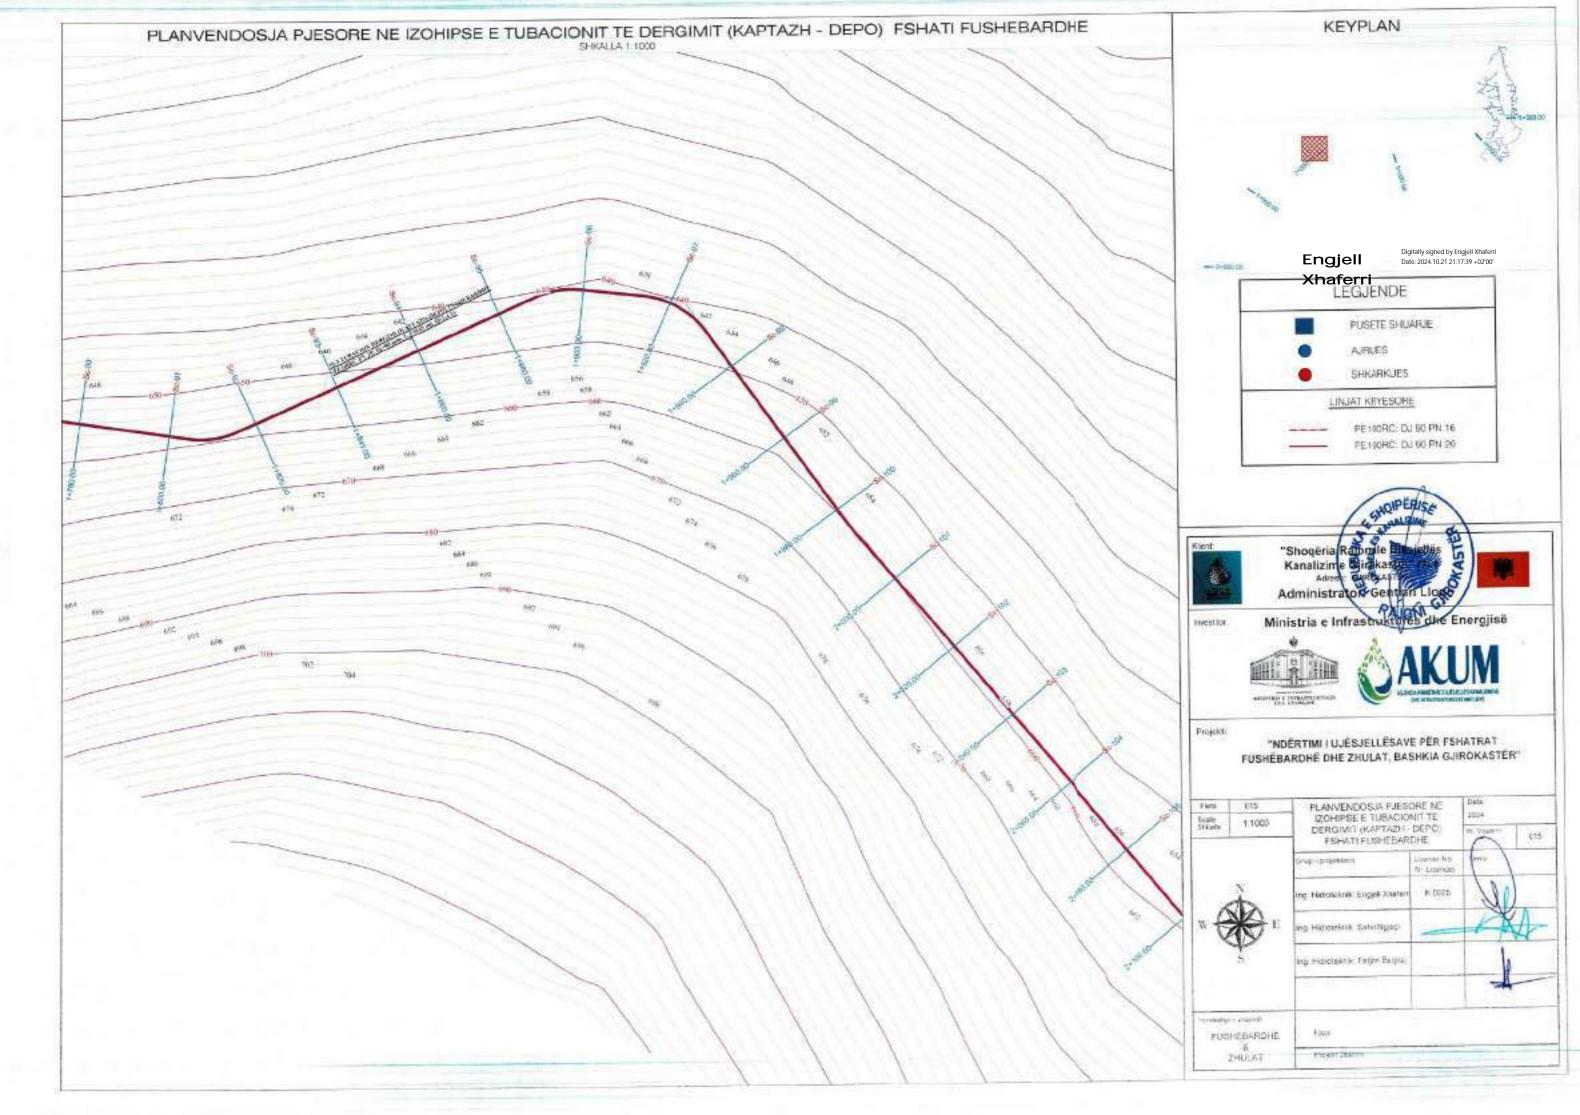

## BURIMI (KAPTAZH) PUSETE SHUARLE DEFOUN AIRLES: SHKWWIES RRUGE AUSTR URLINT KRITESCHE 3 = PE100 RC 0/30 PN 16 PE100 PC: 07/90 PWS9 TORRODRET E RELETET DE BRENDESHEW PE 100 RC 00 25 PM10 PE 100 RC CD 32 PNI 0 PE 100 RC DD 49 PA10 PE 100 HC CD 66 PROS PE:XXXHC: 00 6X PKID PE 100 RG C0 75 HVID FE 100 RC 00 96 PWIS