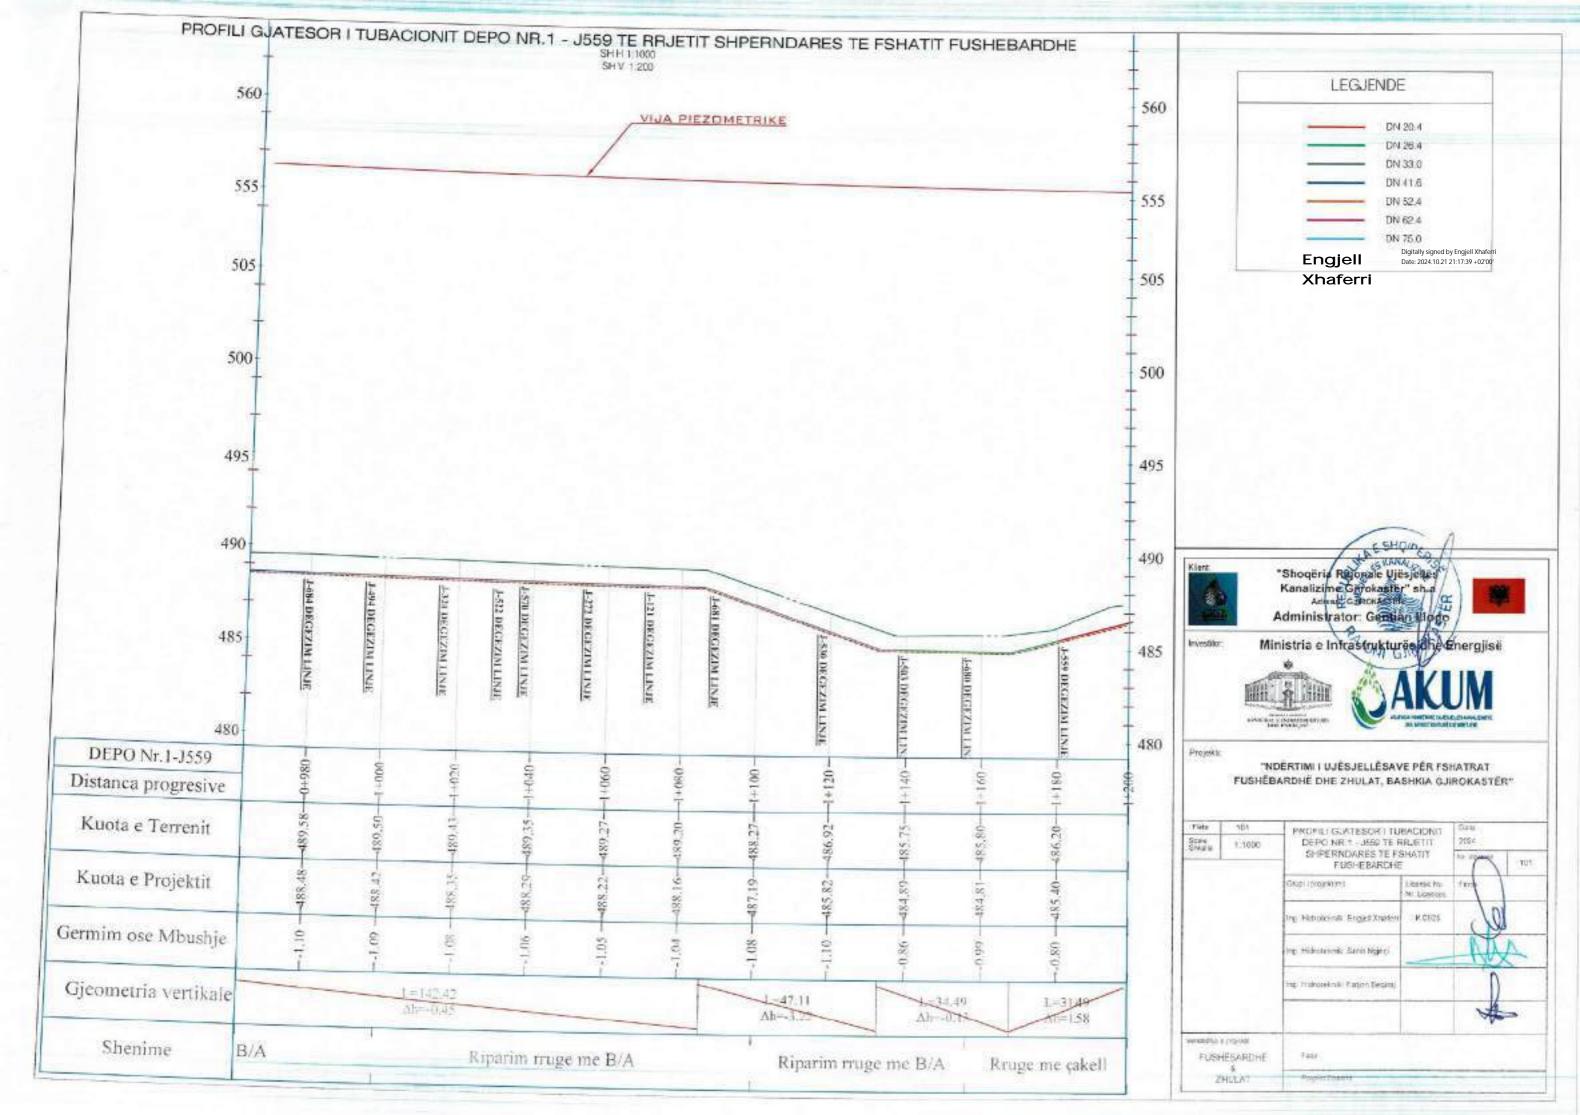

## BURIMI (KAPTAZH) PUSETE SHUARLE DEFOUN AIRLES: SHKWWIES RRUGE AUSTR URLINT KRITESCHE 3 = PE100 RC 0/30 PN 16 PE100 PC: 07/90 PWS9 TORRODRET E RELETET DE BRENDESHEW PE 100 RC 00 25 PM10 PE 100 RC CD 32 PNI 0 PE 100 RC DD 49 PA10 PE 100 HC CD 66 PROS PE:XXXHC: 00 6X PKID PE 100 RG C0 75 HVID FE 100 RC 00 96 PWIS