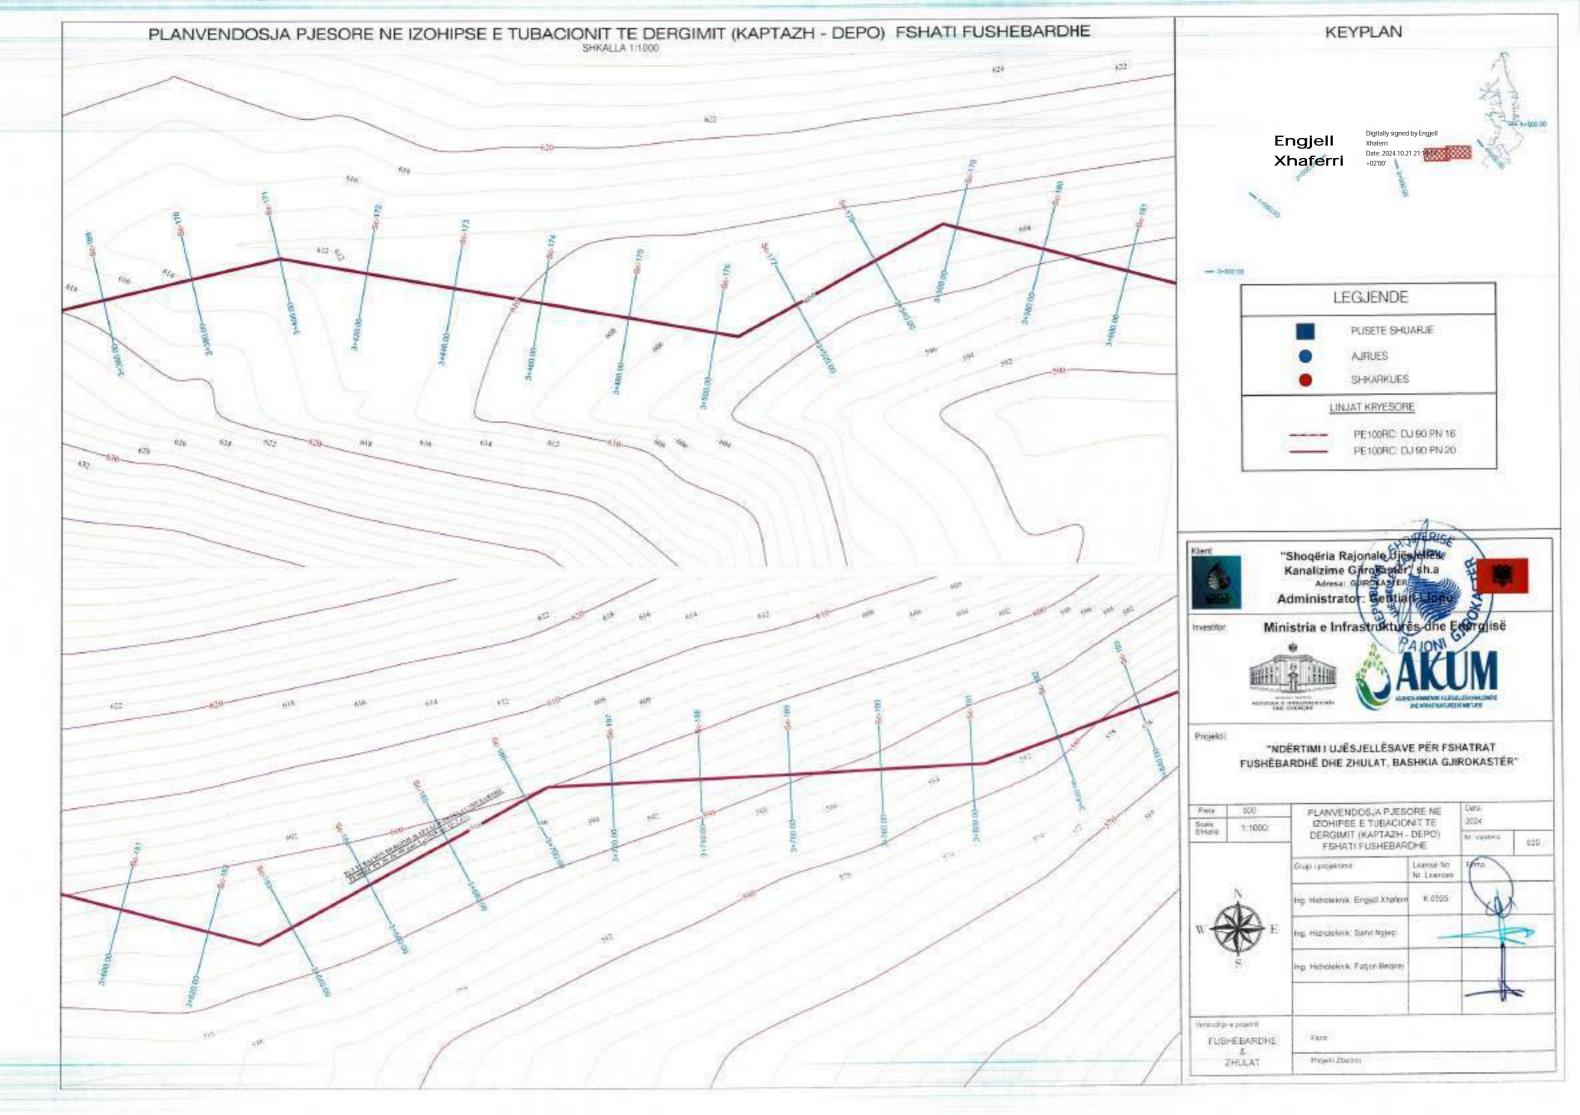

## BURIMI (KAPTAZH) PUSETE SHUARLE DEFOUN AIRLES: SHKWWIES RRUGE AUSTR URLINT KRITESCHE 3 = PE100 RC 0/30 PN 16 PE100 PC: 07/90 PWS9 TORRODRET E RELETET DE BRENDESHEW PE 100 RC 00 25 PM10 PE 100 RC CD 32 PNI 0 PE 100 RC DD 49 PA10 PE 100 HC CD 66 PROS PE:XXXHC: 00 6X PKID PE 100 RG C0 75 HVID FE 100 RC 00 96 PWIS