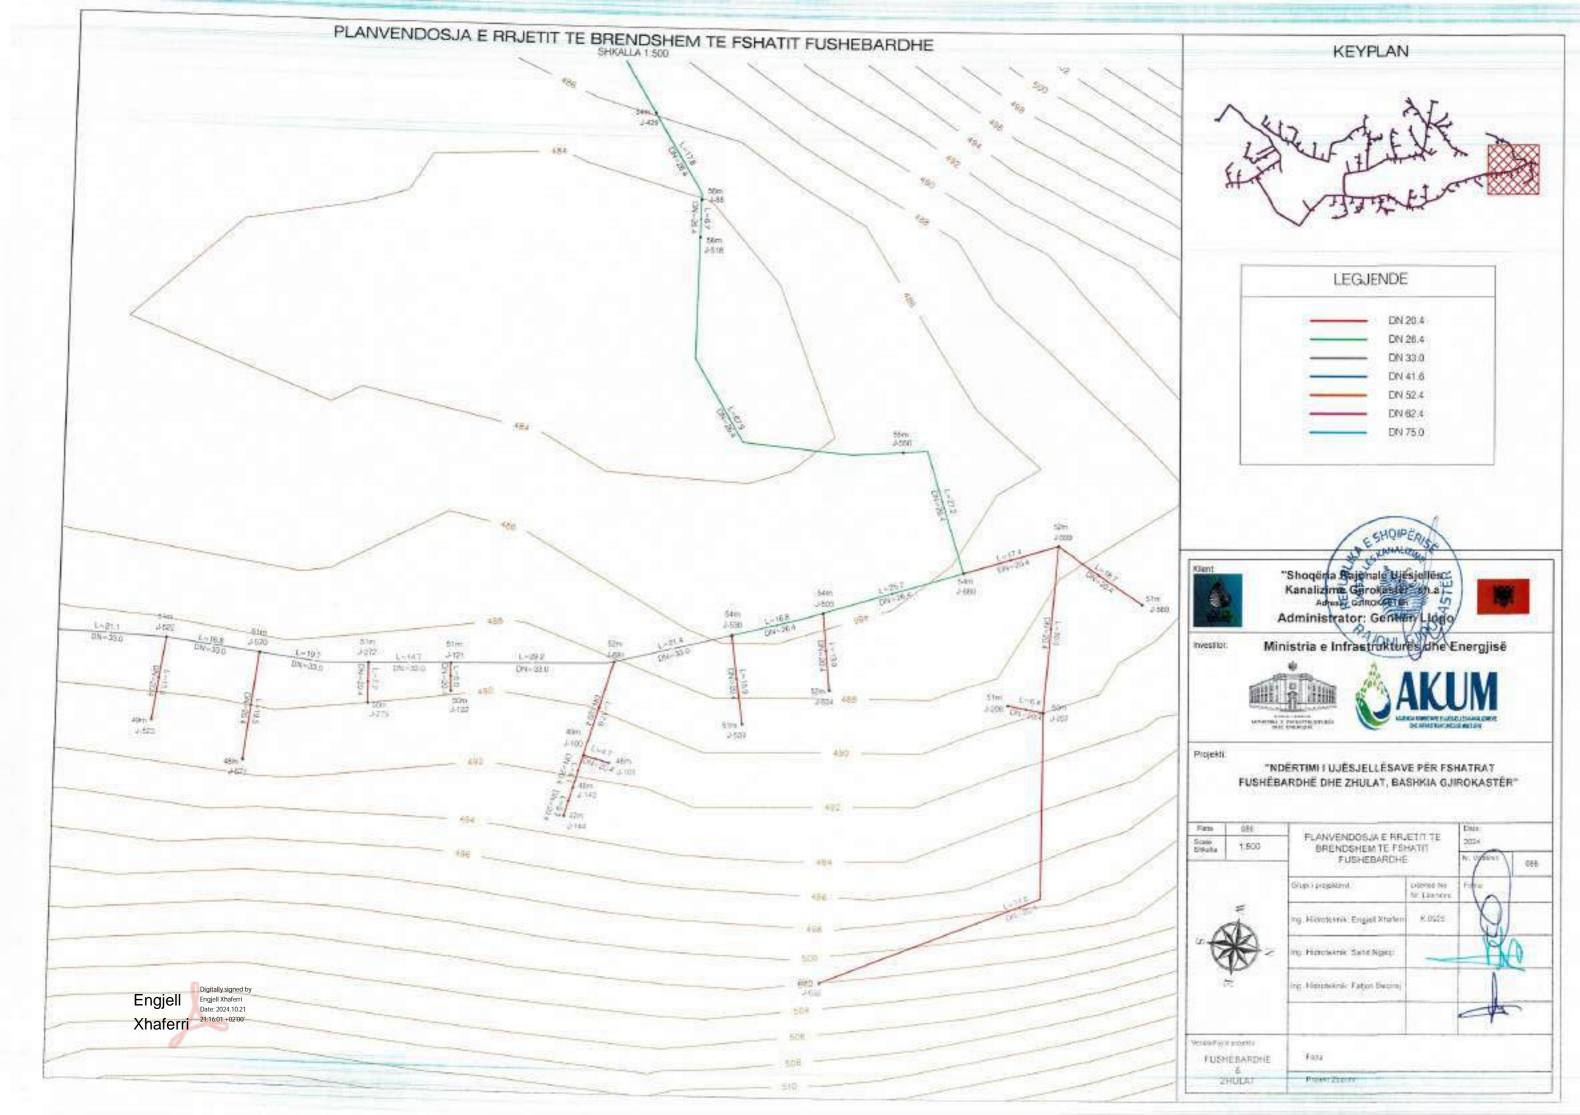

## BURIMI (KAPTAZH) PUSETE SHUARLE DEFOUN AIRLES: SHKWWIES RRUGE AUSTR URLINT KRITESCHE 3 = PE100 RC 0/30 PN 16 PE100 PC: 07/90 PWS9 TORRODRET E RELETET DE BRENDESHEW PE 100 RC 00 25 PM10 PE 100 RC CD 32 PNI 0 PE 100 RC DD 49 PA10 PE 100 HC CD 66 PROS PE:XXXHC: 00 6X PKID PE 100 RG C0 75 HVID FE 100 RC 00 96 PWIS