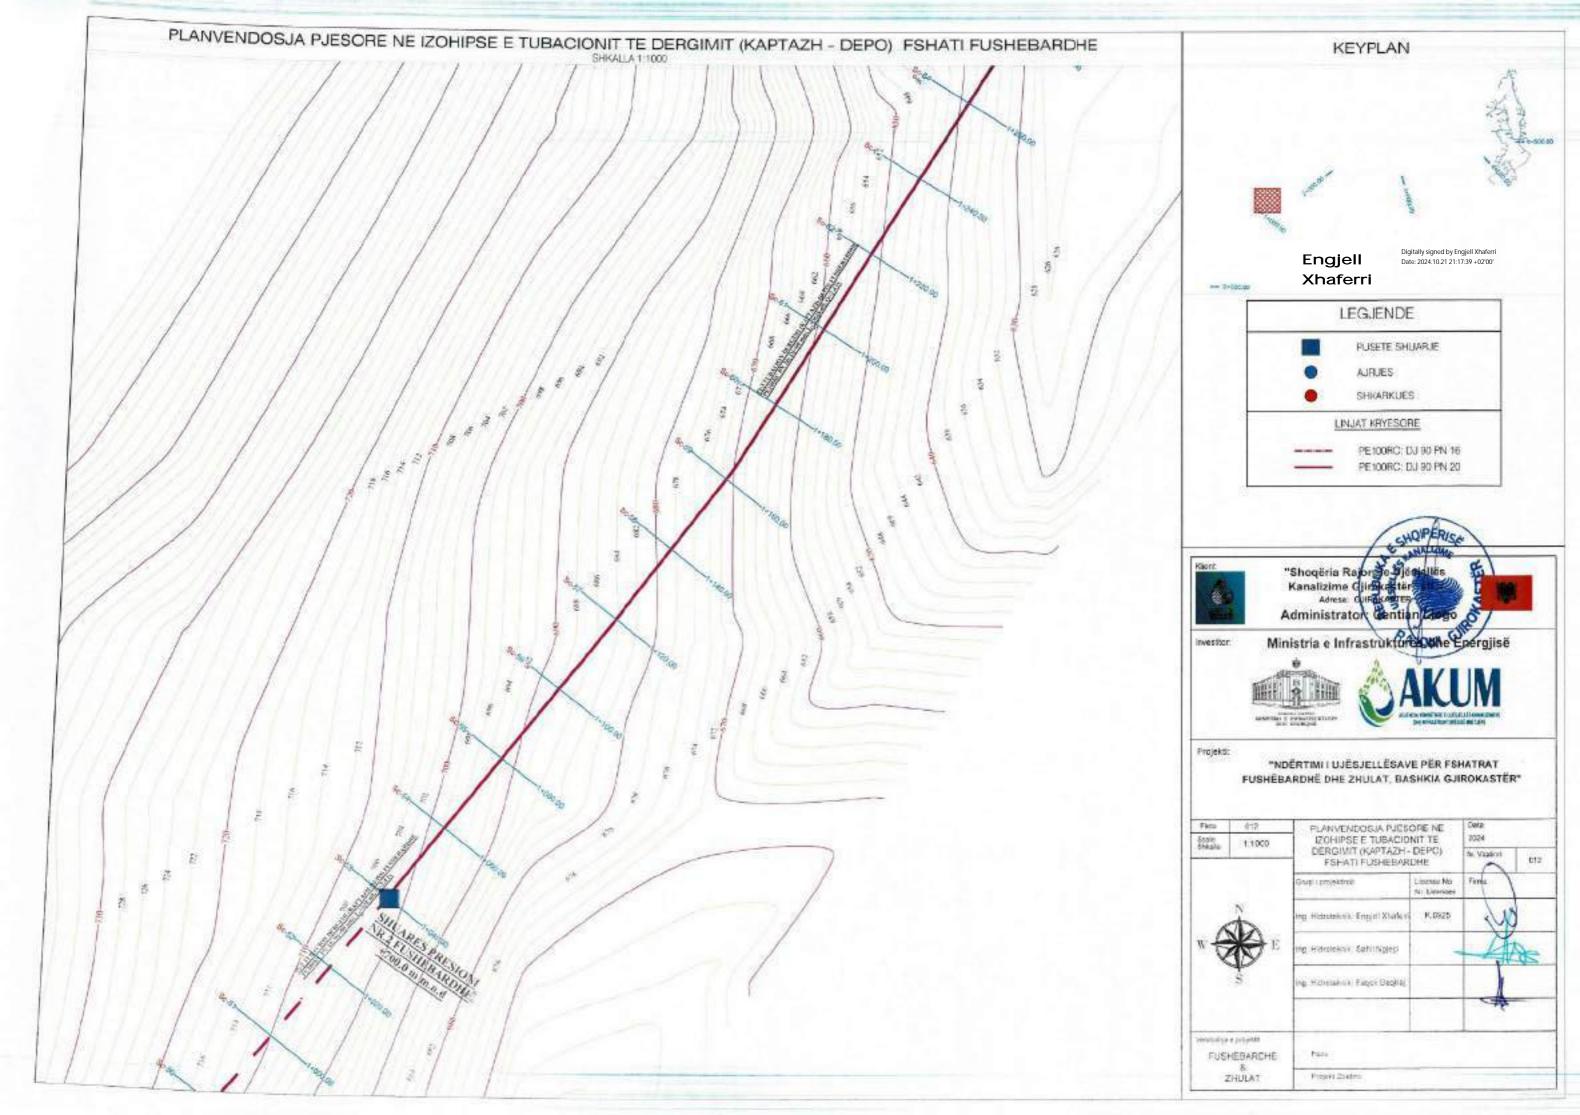

Basin                                           |                      |            |     |  |
|                   |          |                                                                      |                      |            |     |  |
| PURHEARK<br>BULAT | ENAMORE. | free                                                                 |                      |            |     |  |
|                   | HEAT.    | Projekt (State)                                                      |                      |            |     |  |





Engjell Digitally signed by Engjell Xhaferri Date: 2024.10.21
Xhaferri 21:11:02 +02'00'





Station KT: Kossa Fotos KP: Hugs Personet/se

TUSHTEWATHE B D-DLAY

PaperSiece