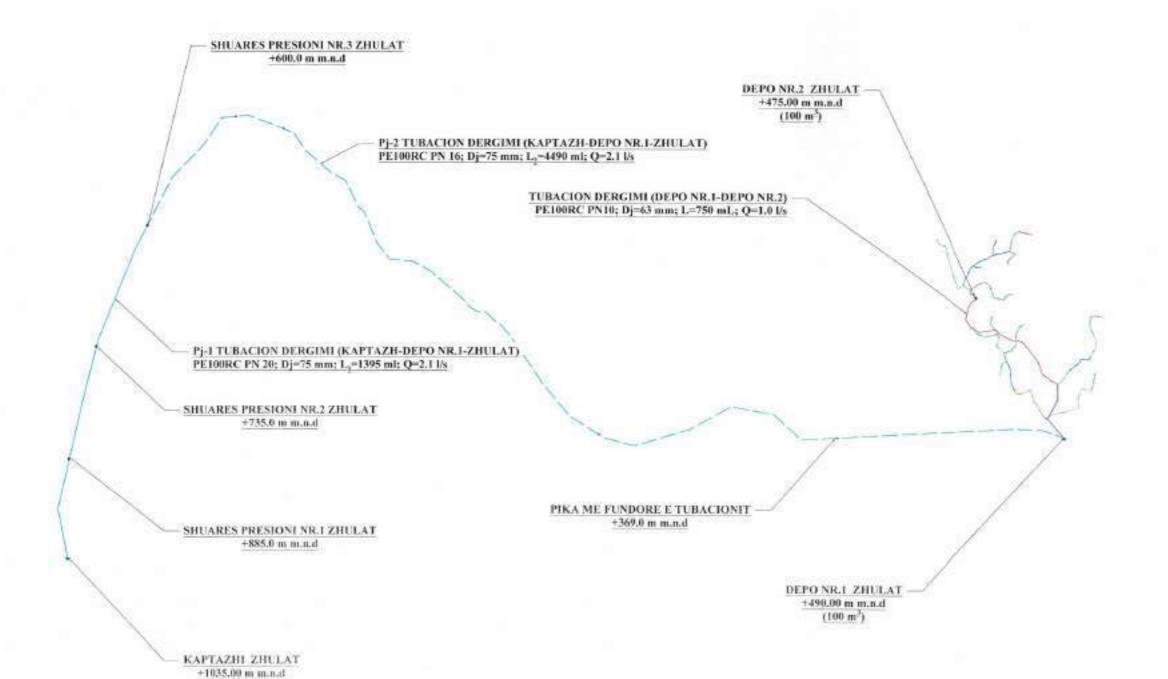

"Shookinia Kajonale Ujfeedie Kanalizime Gjirokaster" c.h.a Anna: 0.000x3100

Ministria e înfrastrukturës dhe Energisë

"NDËRT WITTUJËSJELLËSAVE PËR FSHATRAT FUSHËBIRDHË DHE ZHULAT, BASHKIA GJROKASTËR"

| Pina<br>Idea      | 1100     | PARAMETRAT HORALLINE<br>TE RRIETIT TE BRENDSHEN<br>TE FEHATIT ZHULAT |                      | 504<br>504 |     |  |
|-------------------|----------|----------------------------------------------------------------------|----------------------|------------|-----|--|
| (ALD)             |          |                                                                      |                      | A return   | 201 |  |
| × 🔆 1             |          | Contractors                                                          | (mmoNi<br>Millionosi | fm-        |     |  |
|                   |          | hy Halondali. Expel Make                                             | < (90)               |            |     |  |
|                   |          | го несель замеры                                                     |                      | 0          |     |  |
|                   | 5        | Pig Hillioteke Palan Basin                                           |                      |            |     |  |
|                   |          |                                                                      |                      |            |     |  |
| PURHEARK<br>BULAT | ENAMORE. | free                                                                 |                      |            |     |  |
|                   | HEAT.    | Projekt (State)                                                      |                      |            |     |  |