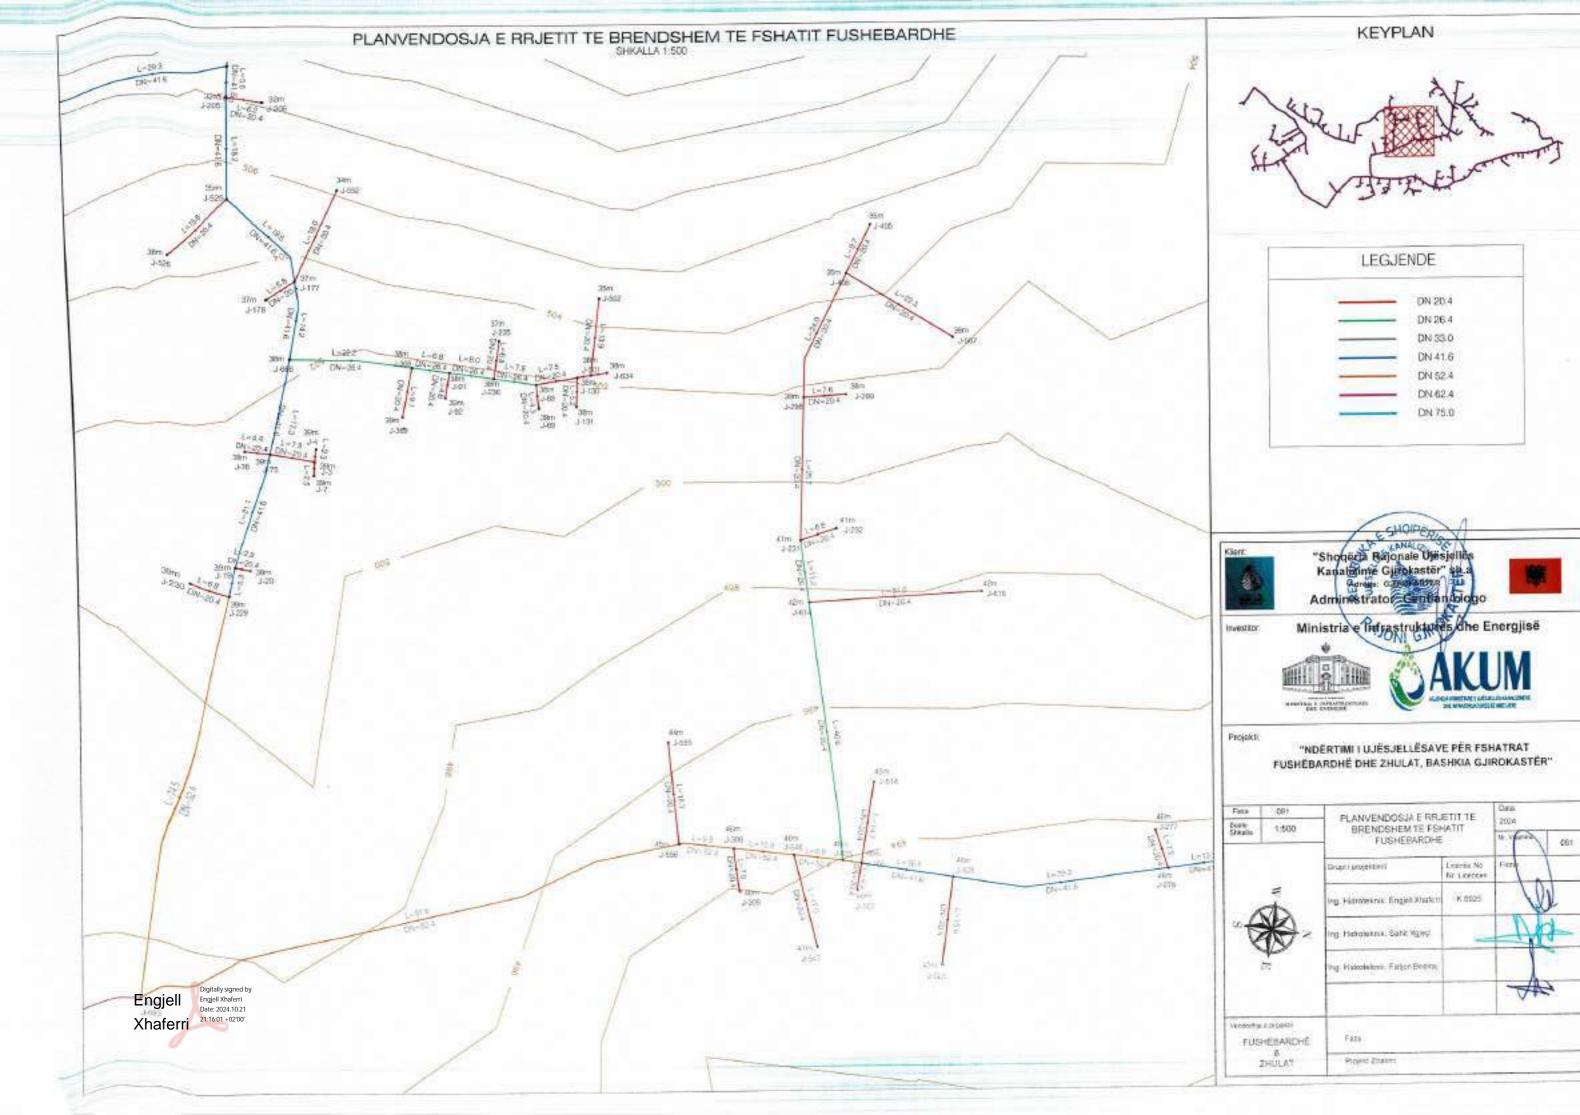

## BURIMI (KAPTAZH) PUSETE SHUARLE DEFOUN AIRLES: SHKWWIES RRUGE AUSTR URLINT KRITESCHE 3 = PE100 RC 0/30 PN 16 PE100 PC: 07/90 PWS9 TORRODRET E RELETET DE BRENDESHEW PE 100 RC 00 25 PM10 PE 100 RC CD 32 PNI 0 PE 100 RC DD 49 PA10 PE 100 HC CD 66 PROS PE:XXXHC: 00 6X PKID PE 100 RG C0 75 HVID FE 100 RC 00 96 PWIS