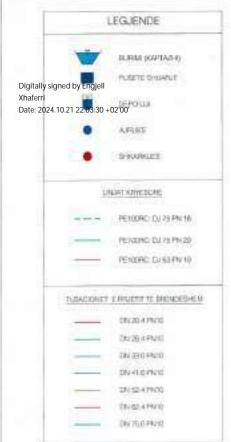

KAPTAZHI FUSHEBARDHE +912.0 m m.n.d

+1035.00 m m.n.d

FUDHERUSED II

2466

|            | LEGJENDE              |
|------------|-----------------------|
| -          | BURBU KAPTAS-A        |
|            | PUSETE SHUWLE         |
|            | DEPO LUI              |
| •          | AIRUES                |
| •          | SHARKIES              |
| 70         | NA) KNYCOORE          |
| 07775      | PETMINE DU THEN TH    |
|            | PE100RC DUTS PN 20    |
| -          | PEROSEC CLIAD PHI 10  |
| SUBACIONET | E REJETE DE BRENCESHE |
| _          | Dtr20.4 (N10          |
| _          | D4458-4-P8000         |
| _          | DN 33-049410          |
| -          | DN FLERNIS            |
|            | DM 52 4 PROD          |
| _          | DV42.4 PN10           |
|            | Device Photo          |

## BURIMI (KAPTAZH) PUSETE SHUARLE DEFOUN AIRLES: SHKWWIES RRUGE AUSTR URLINT KRITESCHE 3 = PE100 RC 0/30 PN 16 PE100 PC: 07/90 PWS9 TORRODRET E RELETET DE BRENDESHEW PE 100 RC 00 25 PM10 PE 100 RC CD 32 PNI 0 PE 100 RC DD 49 PA10 PE 100 HC CD 66 PROS PE:XXXHC: 00 6X PKID PE 100 RG C0 75 HVID FE 100 RC 00 96 PWIS