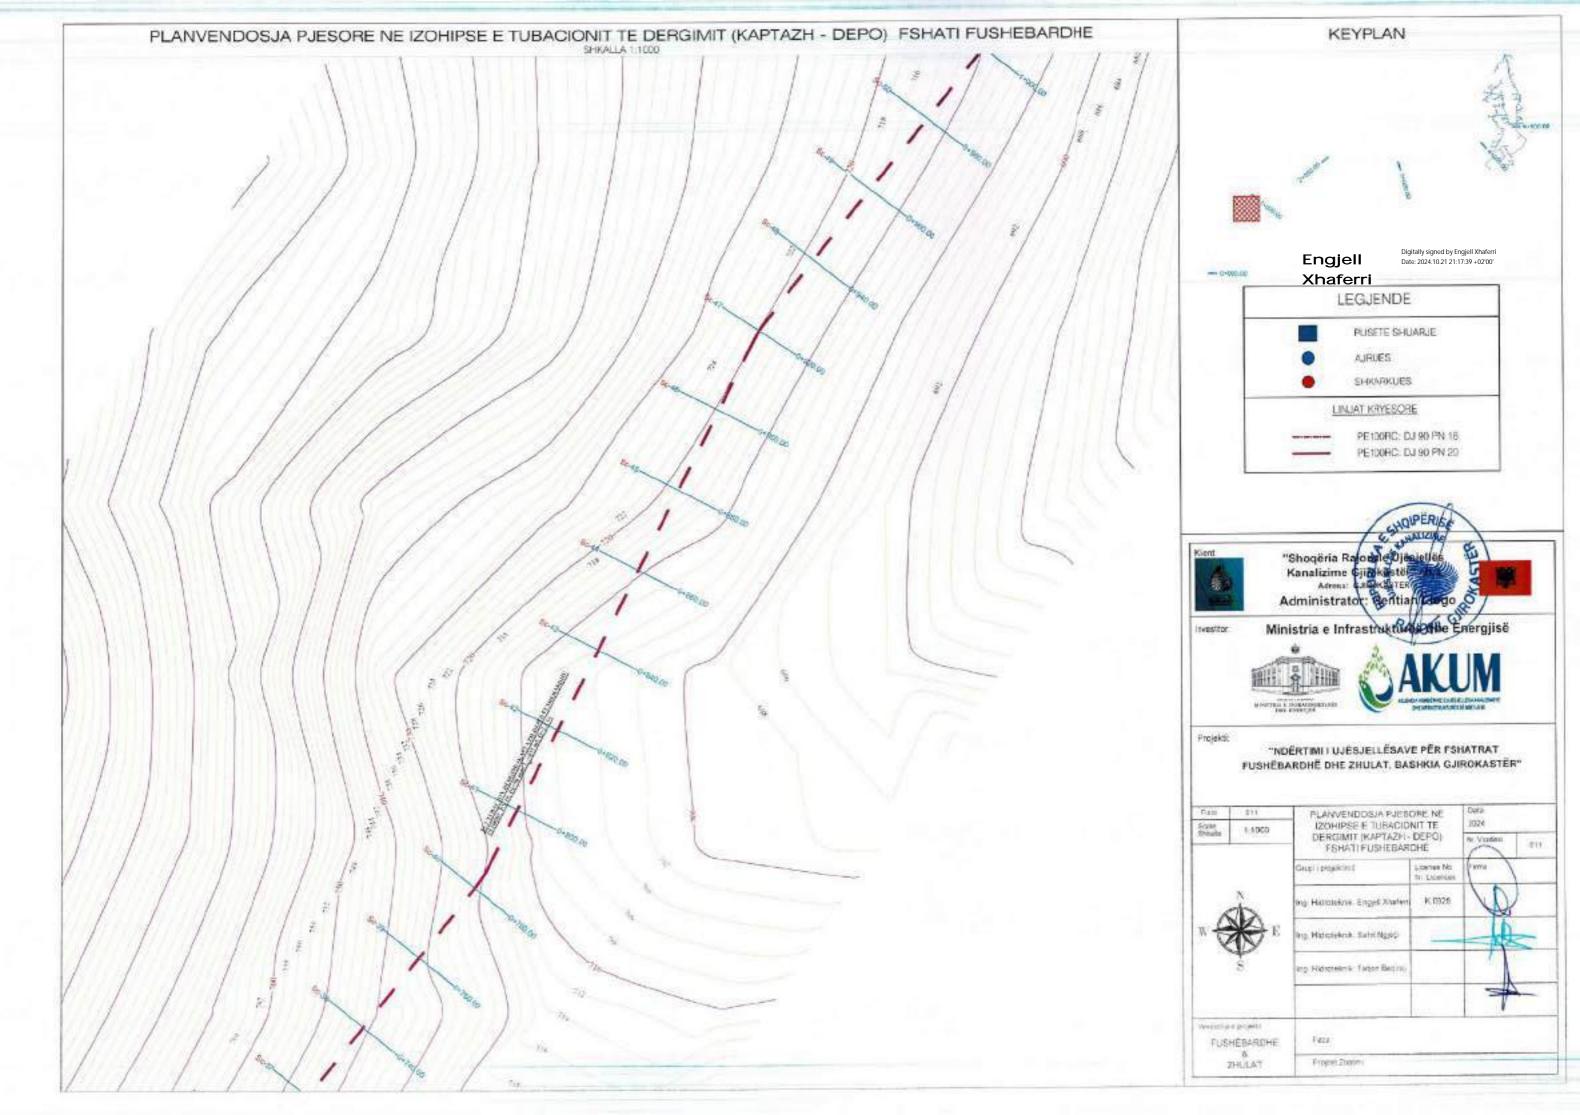

KAPTAZHI FUSHEBARDHE +912.0 m m.n.d

+1035.00 m m.n.d

FUDHERUSED II

2466

|            | LEGJENDE              |
|------------|-----------------------|
| -          | BURBU KAPTAS-A        |
|            | PUSETE SHUWLE         |
|            | DEPO LUI              |
| •          | AIRUES                |
| •          | SHARKIES              |
| 70         | NA) KNYCOORE          |
| 07775      | PETMINE DU THEN TH    |
|            | PE100RC DUTS PN 20    |
| -          | PEROSEC CLIAD PHI 10  |
| SUBACIONET | E REJETE DE BRENCESHE |
| _          | Dtr20.4 (N10          |
| _          | D4458-4-P8000         |
| _          | DN 33-049410          |
| -          | DN FLERNIS            |
|            | DM 52 4 PROD          |
| _          | DV42.4 PN10           |
|            | Device Photo          |

## BURIMI (KAPTAZH) PUSETE SHUARLE DEFOUN AIRLES: SHKWWIES RRUGE AUSTR URLINT KRITESCHE 3 = PE100 RC 0/30 PN 16 PE100 PC: 07/90 PWS9 TORRODRET E RELETET DE BRENDESHEW PE 100 RC 00 25 PM10 PE 100 RC CD 32 PNI 0 PE 100 RC DD 49 PA10 PE 100 HC CD 66 PROS PE:XXXHC: 00 6X PKID PE 100 RG C0 75 HVID FE 100 RC 00 96 PWIS