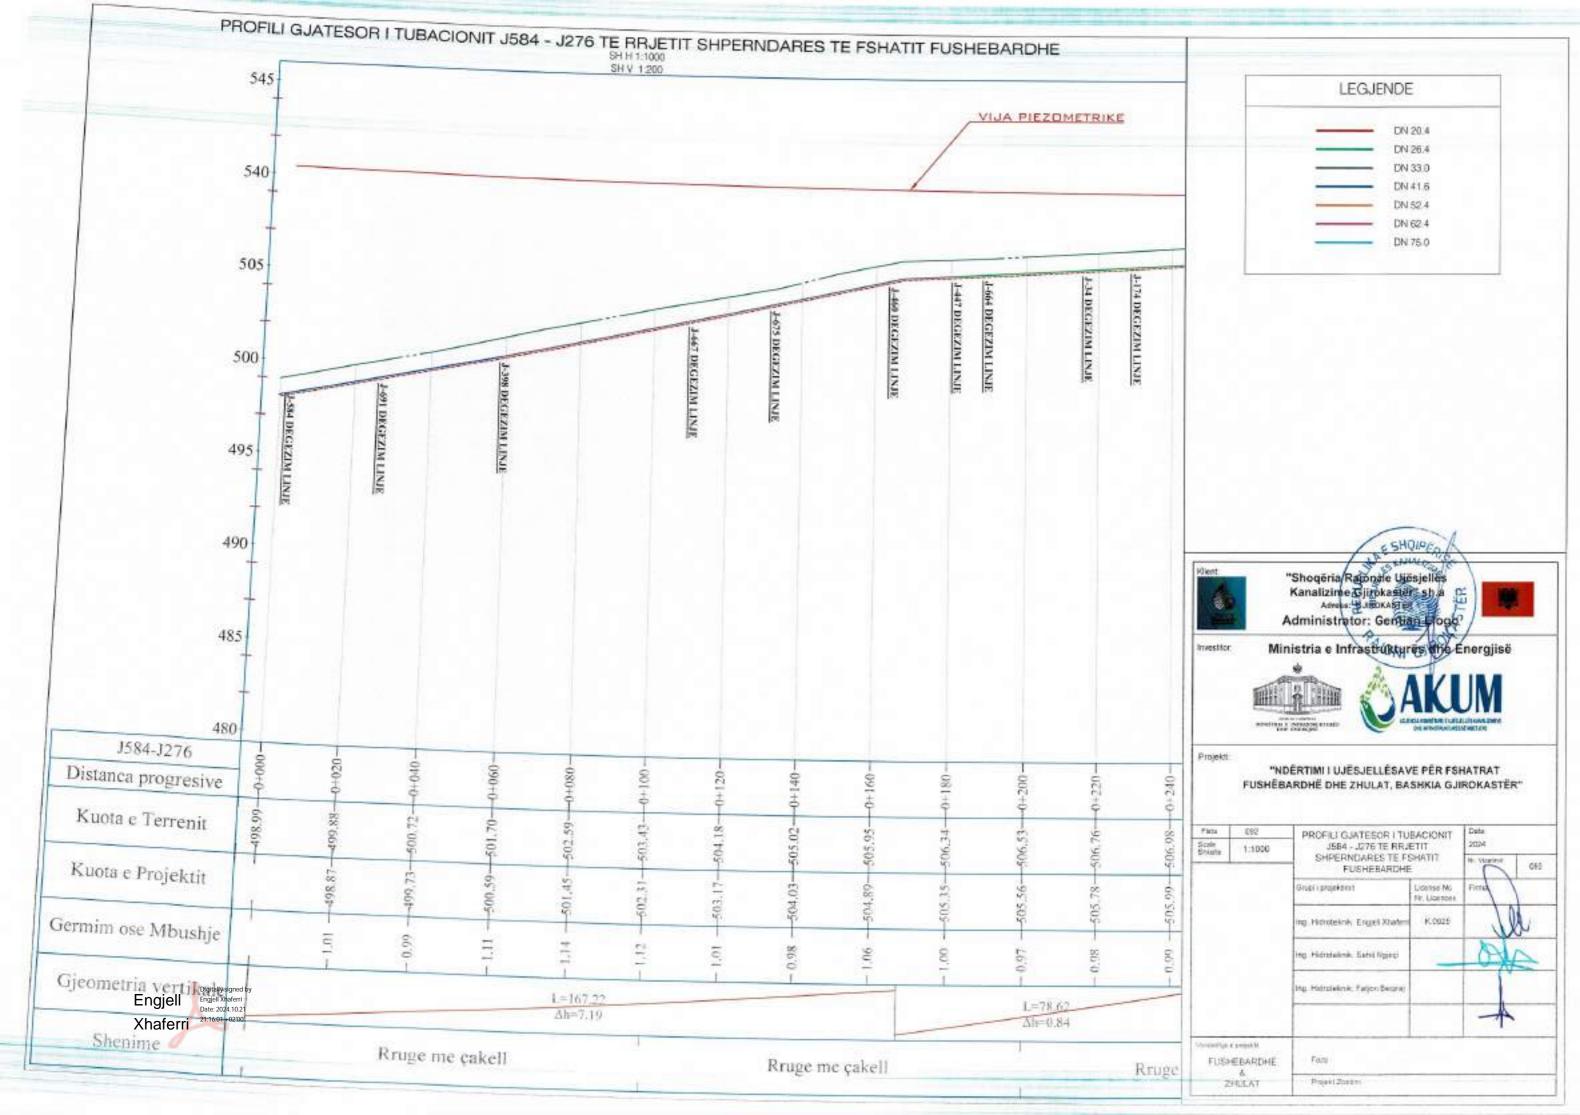

KAPTAZHI FUSHEBARDHE +912.0 m m.n.d

+1035.00 m m.n.d

FUDHERUSED II

2466

|            | LEGJENDE              |
|------------|-----------------------|
| -          | BURBU KAPTAS-A        |
|            | PUSETE SHUWLE         |
|            | DEPO LUI              |
| •          | AIRUES                |
| •          | SHARKIES              |
| 70         | NA) KNYCOORE          |
| 07775      | PETMINE DU THEN TH    |
|            | PE100RC DUTS PN 20    |
| -          | PEROSEC CLIAD PHI 10  |
| SUBACIONET | E REJETE DE BRENCESHE |
| _          | Dtr20.4 (N10          |
| _          | D4458-4-P8000         |
| _          | DN 33-049410          |
| -          | DN FLERNIS            |
|            | DM 52 4 PROD          |
| _          | DV42.4 PN10           |
|            | Device Photo          |

## BURIMI (KAPTAZH) PUSETE SHUARLE DEFOUN AIRLES: SHKWWIES RRUGE AUSTR URLINT KRITESCHE 3 = PE100 RC 0/30 PN 16 PE100 PC: 07/90 PWS9 TORRODRET E RELETET DE BRENDESHEW PE 100 RC 00 25 PM10 PE 100 RC CD 32 PNI 0 PE 100 RC DD 49 PA10 PE 100 HC CD 66 PROS PE:XXXHC: 00 6X PKID PE 100 RG C0 75 HVID FE 100 RC 00 96 PWIS