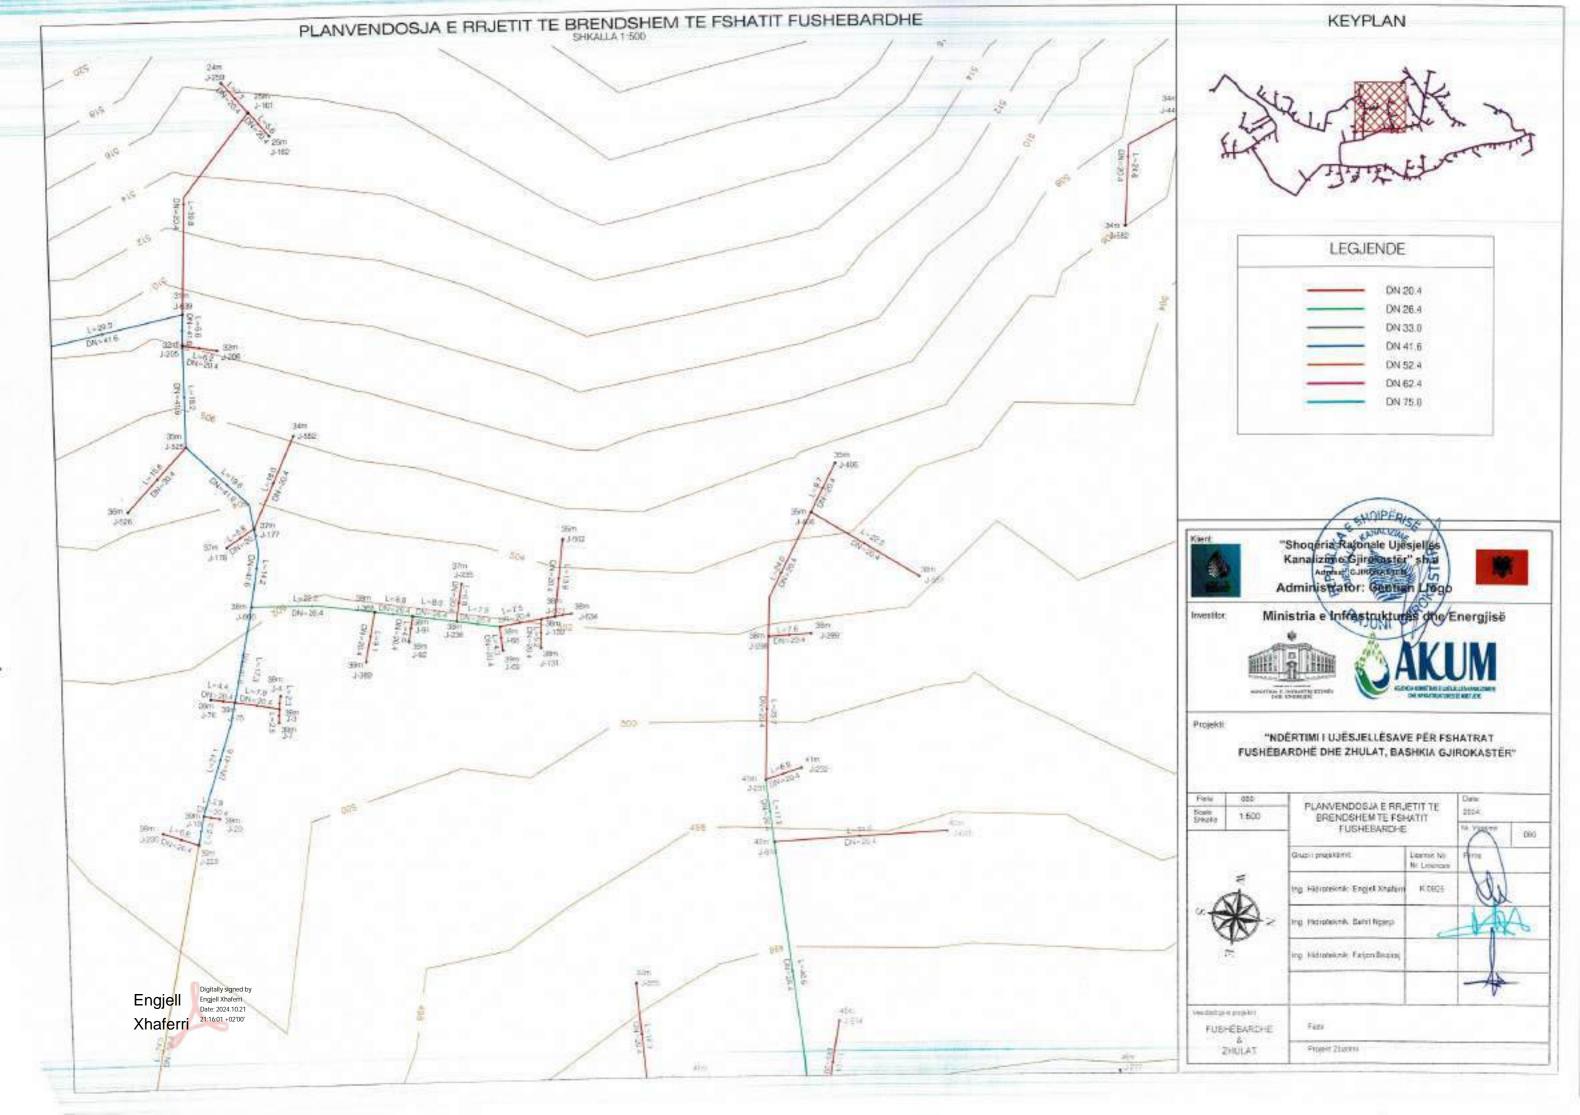

## BURIMI (KAPTAZH) PUSETE SHUARLE DEFOUN AIRLES: SHKWWIES RRUGE AUSTR URLINT KRITESCHE 3 = PE100 RC 0/30 PN 16 PE100 PC: 07/90 PWS9 TORRODRET E RELETET DE BRENDESHEW PE 100 RC 00 25 PM10 PE 100 RC CD 32 PNI 0 PE 100 RC DD 49 PA10 PE 100 HC CD 66 PROS PE:XXXHC: 00 6X PKID PE 100 RG C0 75 HVID FE 100 RC 00 96 PWIS