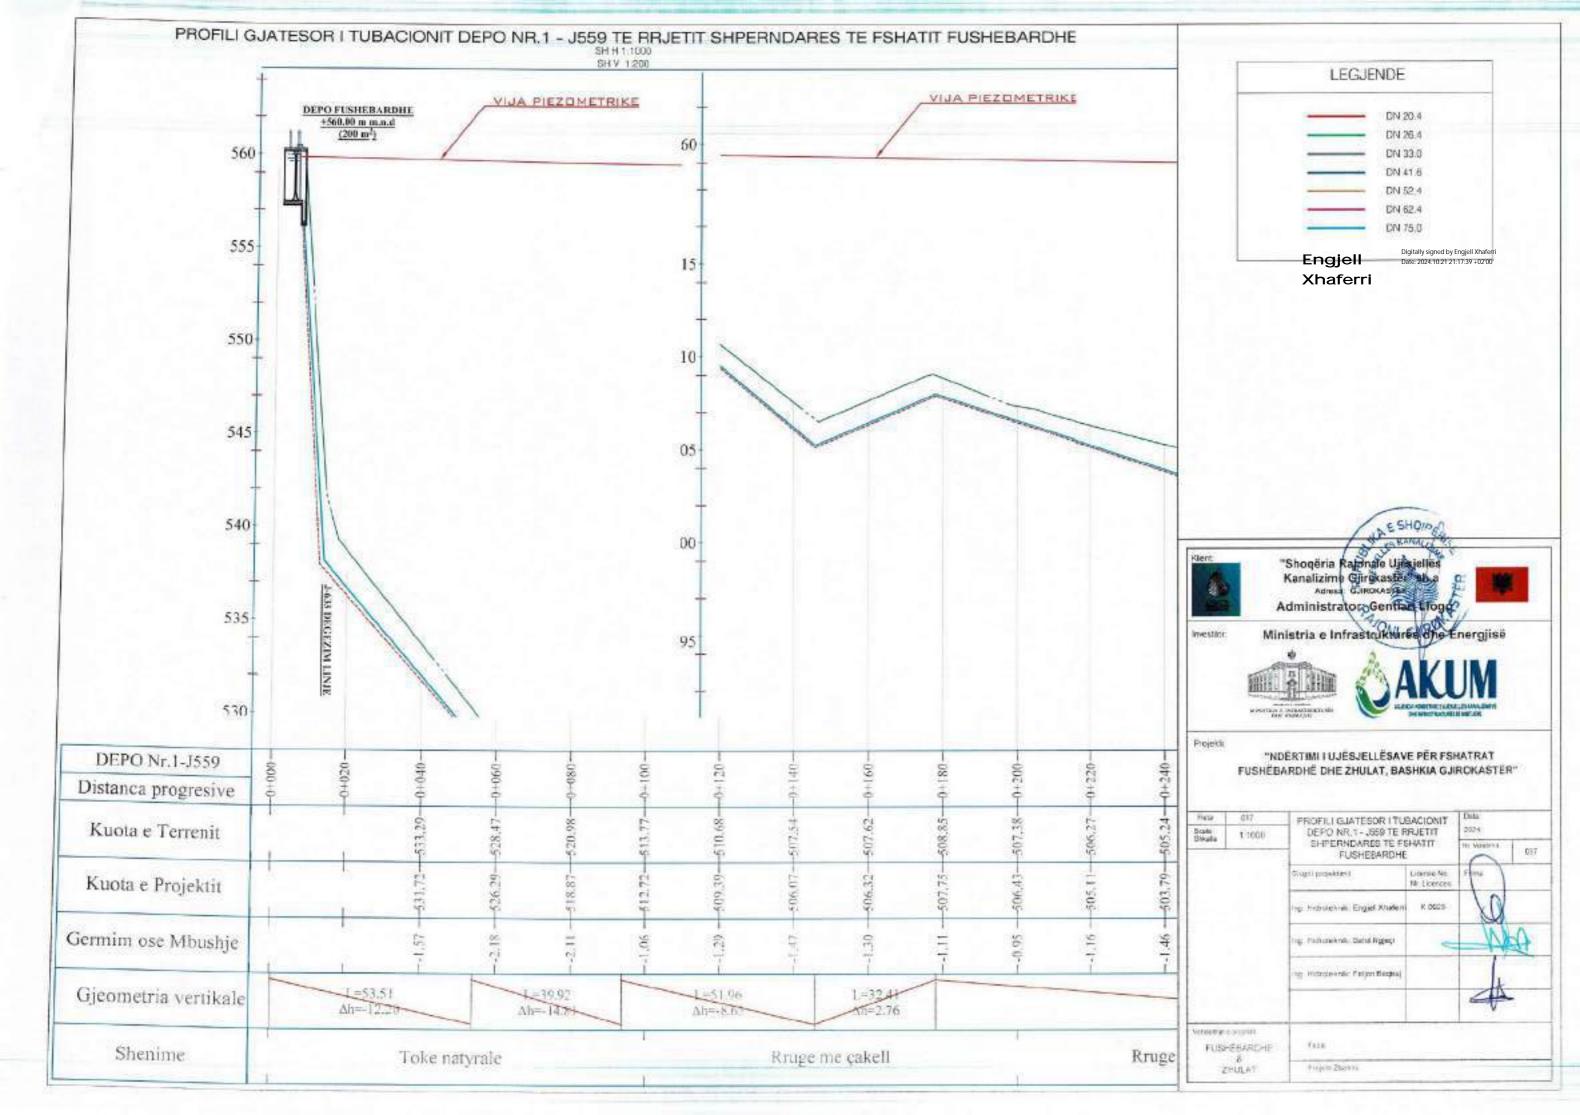

| Pig Hillioteke Palan Basin                                           |                      |            |     |  |
|                   |          |                                                                      |                      |            |     |  |
| PURHEARK<br>BULAT | ENAMORE. | free                                                                 |                      |            |     |  |
|                   | HEAT.    | Projekt (State)                                                      |                      |            |     |  |





Engjell Digitally signed by Engjell Xhaferri Date: 2024.10.21
Xhaferri 21:11:02 +02'00'





Station KT: Kossa Fotos KP: Hugs Personet/se

TUSHTEWATHE B D-DLAY

PaperSiece