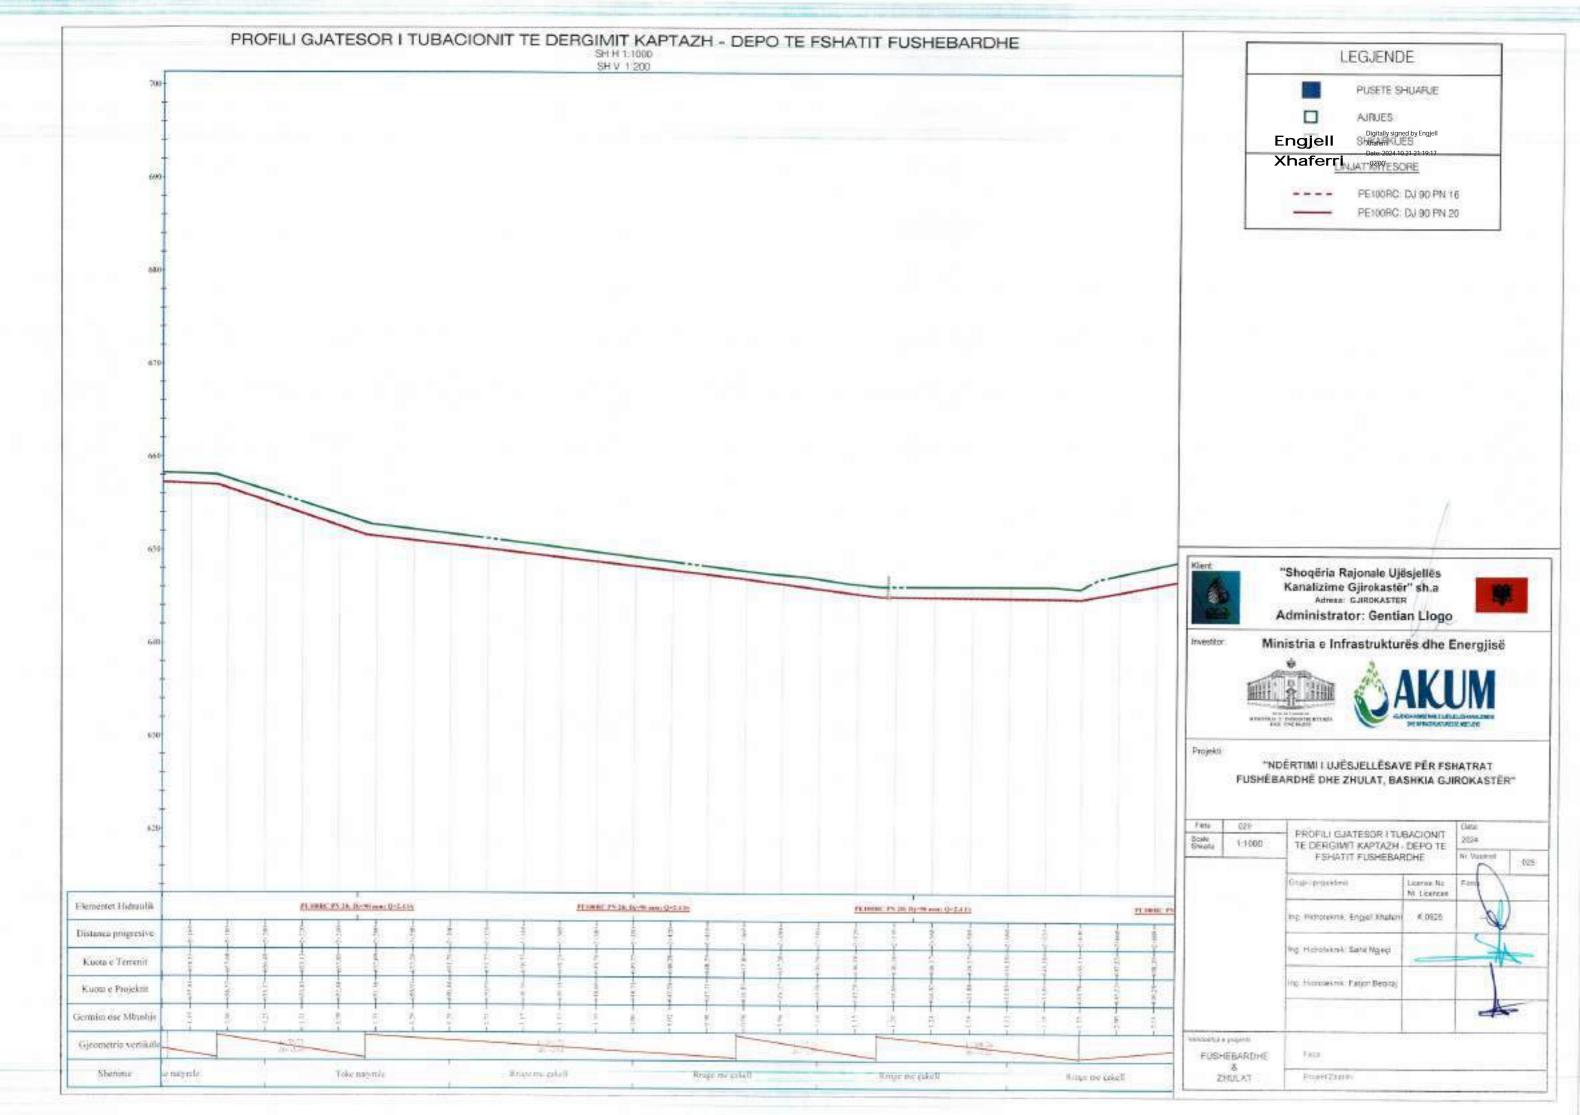

KAPTAZHI FUSHEBARDHE +912.0 m m.n.d

+1035.00 m m.n.d

FUDHERUSED II

2466

|            | LEGJENDE              |
|------------|-----------------------|
| -          | BURBU KAPTAS-A        |
|            | PUSETE SHUWLE         |
|            | DEPO LUI              |
| •          | AIRUES                |
| •          | SHARKIES              |
| 70         | NA) KNYCOORE          |
| 07775      | PETMINE DU THEN TH    |
|            | PE100RC DUTS PN 20    |
| -          | PEROSEC CLIAD PHI 10  |
| SUBACIONET | E REJETE DE BRENCESHE |
| _          | Dtr20.4 (N10          |
| _          | D4458-4-P8000         |
| _          | DN 33-049410          |
| -          | DN FLERNIS            |
|            | DM 52 4 PROD          |
| _          | DV42.4 PN10           |
|            | Device Photo          |

TUD-HARRISHE EVELET

Print Print

TO HETIMAN TOOL BEEN

Zitchil Franchise

KAPTAZHI FUSHEBARDHE +912.0 m m.n.d

Engjell Digitally signed by Engjell Xhaferri Date: 2024.10.21
Xhaferri 21:11.02 +02'00'

## BURIMI (KAPTAZH) PUSETE SHUARLE DEFOUN AIRLES: SHKWWIES RRUGE AUSTR URLINT KRITESCHE 3 = PE100 RC 0/30 PN 16 PE100 PC: 07/90 PWS9 TORRODRET E RELETET DE BRENDESHEW PE 100 RC 00 25 PM10 PE 100 RC CD 32 PNI 0 PE 100 RC DD 49 PA10 PE 100 HC CD 66 PROS PE:XXXHC: 00 6X PKID PE 100 RG C0 75 HVID FE 100 RC 00 96 PWIS