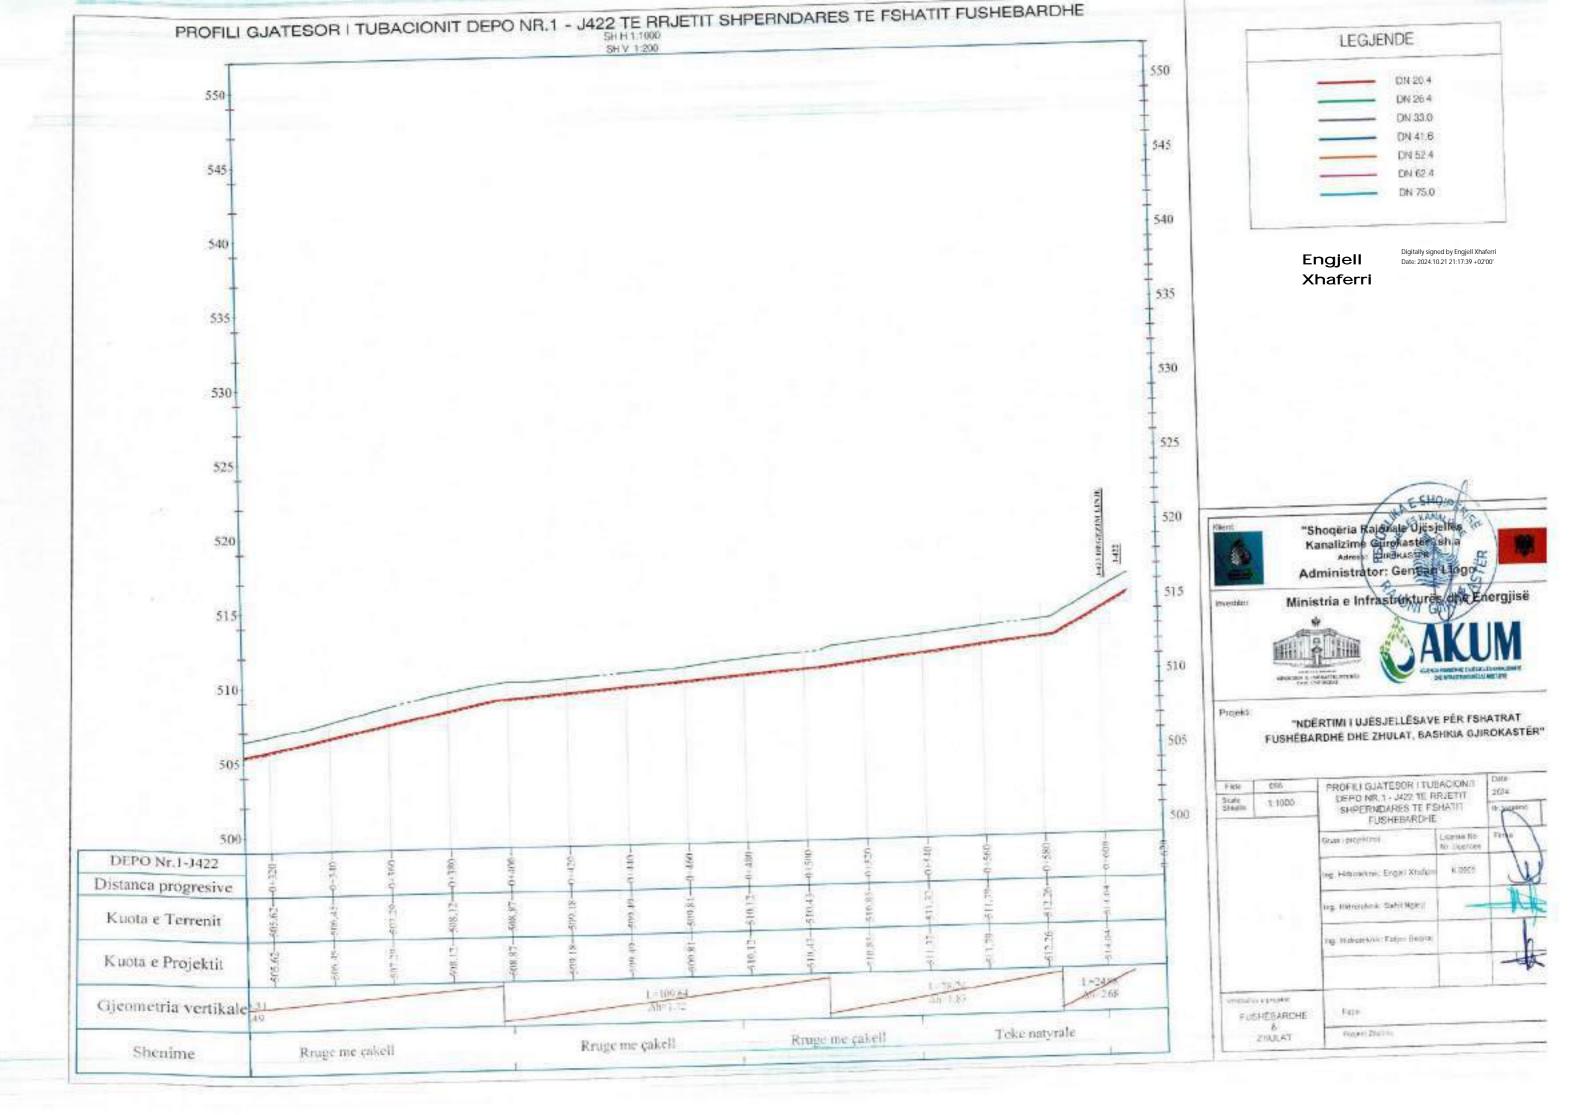

5        | Pig Hillioteke Palan Basin                                           |                      |            |     |  |
|                   |          |                                                                      |                      |            |     |  |
| PURHEARK<br>BULAT | ENAMORE. | free                                                                 |                      |            |     |  |
|                   | HEAT.    | Projekt (State)                                                      |                      |            |     |  |





Engjell Digitally signed by Engjell Xhaferri Date: 2024.10.21
Xhaferri 21:11:02 +02'00'





Station KT: Kossa Fotos KP: Hugs Personet/se

TUSHTEWATHE B D-DLAY

PaperSiece