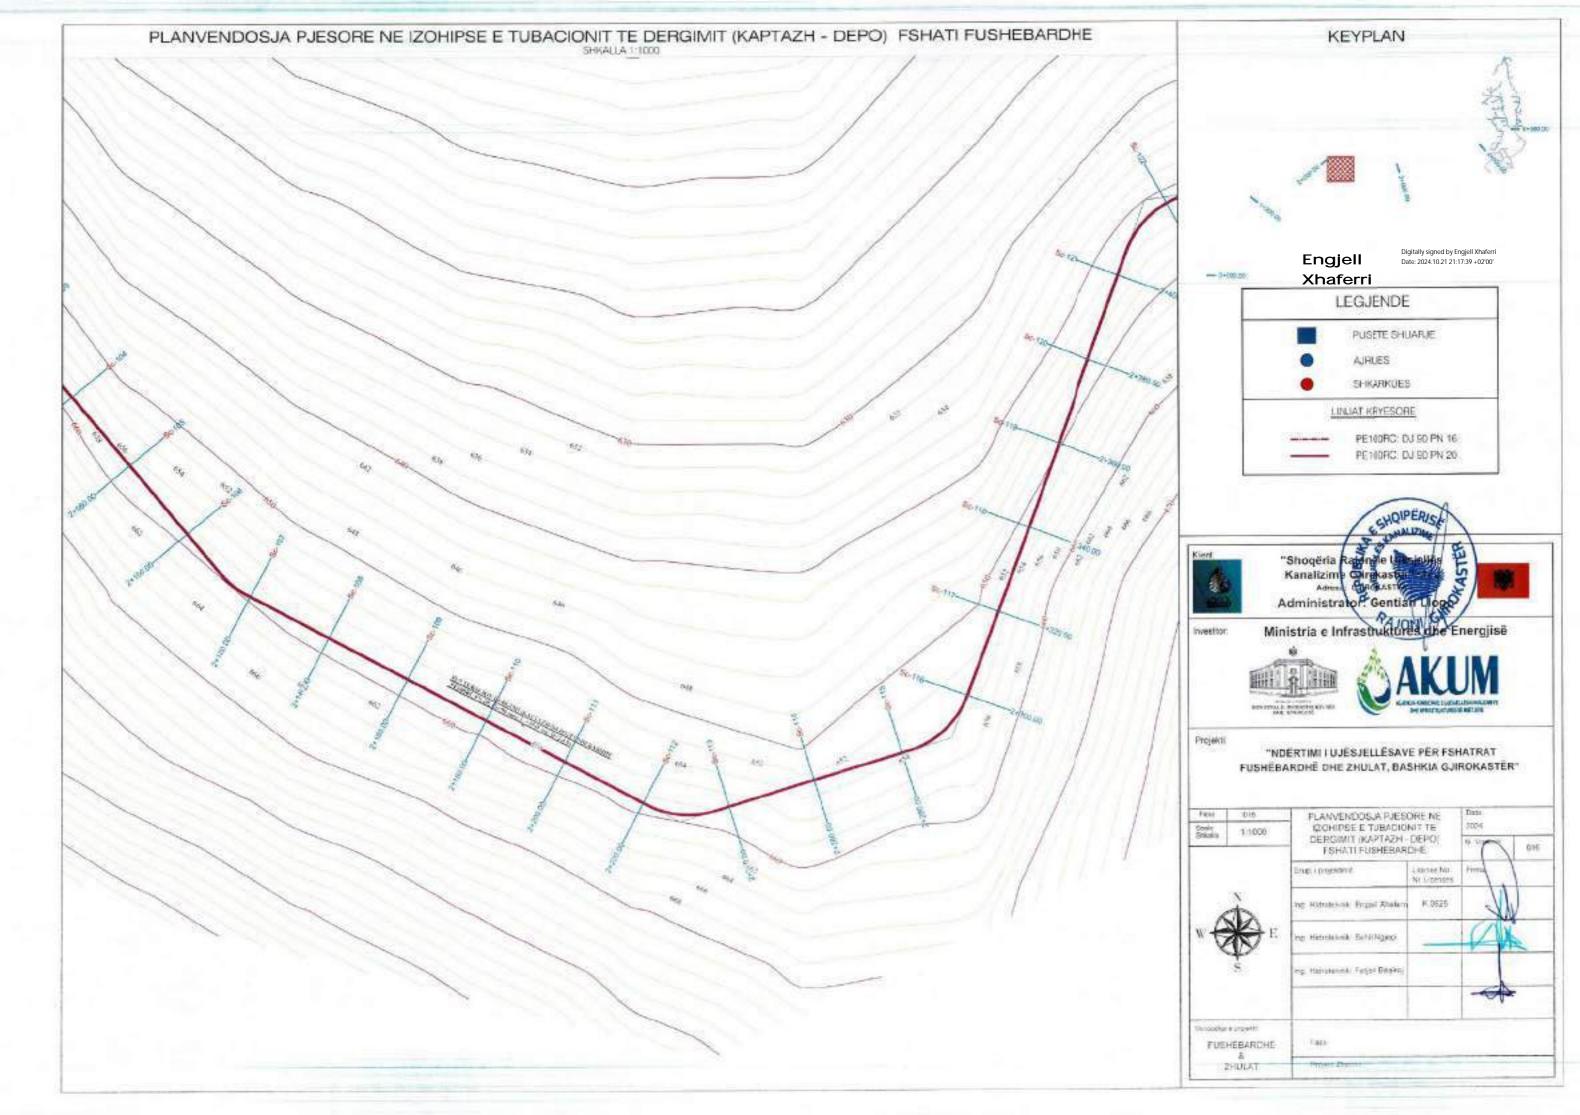

## BURIMI (KAPTAZH) PUSETE SHUARLE DEFOUN AIRLES: SHKWWIES RRUGE AUSTR URLINT KRITESCHE 3 = PE100 RC 0/30 PN 16 PE100 PC: 07/90 PWS9 TORRODRET E RELETET DE BRENDESHEW PE 100 RC 00 25 PM10 PE 100 RC CD 32 PNI 0 PE 100 RC DD 49 PA10 PE 100 HC CD 66 PROS PE:XXXHC: 00 6X PKID PE 100 RG C0 75 HVID FE 100 RC 00 96 PWIS