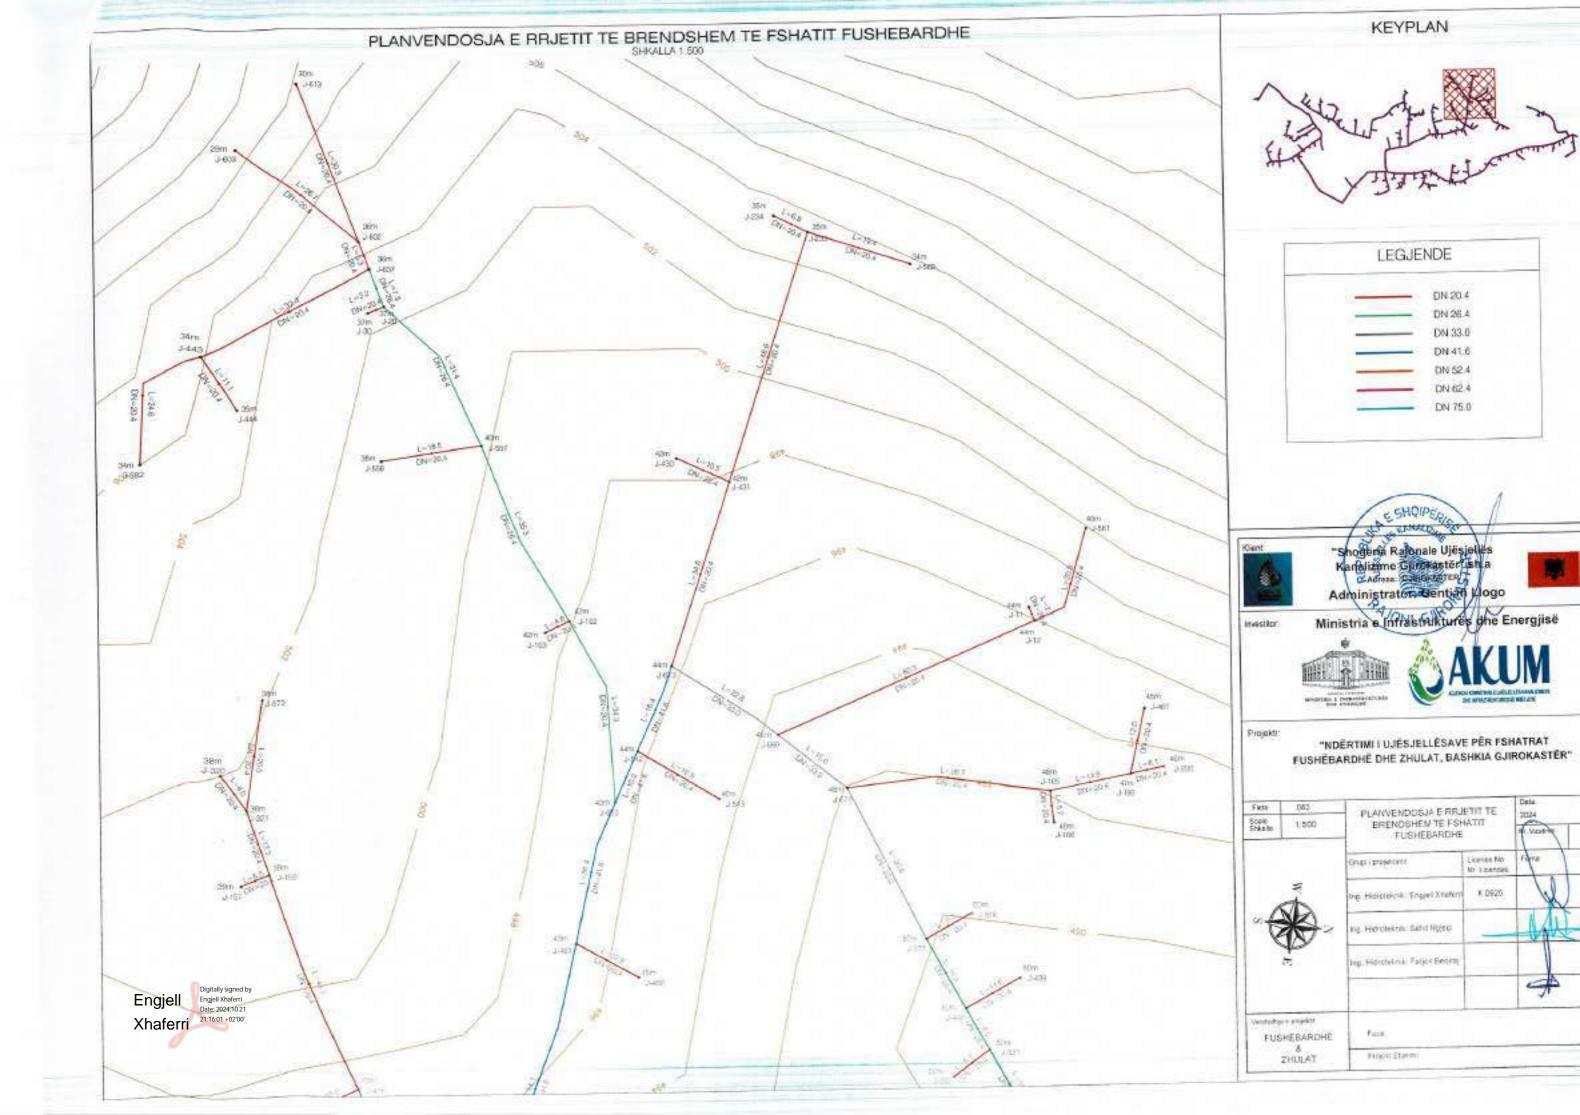

## BURIMI (KAPTAZH) PUSETE SHUARLE DEFOUN AIRLES: SHKWWIES RRUGE AUSTR URLINT KRITESCHE 3 = PE100 RC 0/30 PN 16 PE100 PC: 07/90 PWS9 TORRODRET E RELETET DE BRENDESHEW PE 100 RC 00 25 PM10 PE 100 RC CD 32 PNI 0 PE 100 RC DD 49 PA10 PE 100 HC CD 66 PROS PE:XXXHC: 00 6X PKID PE 100 RG C0 75 HVID FE 100 RC 00 96 PWIS