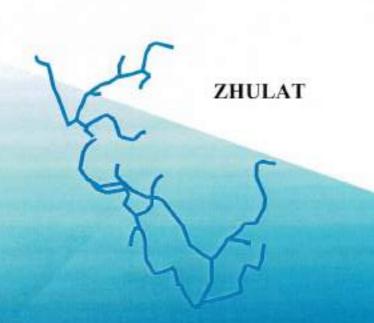

## BURIMI (KAPTAZH) PUSETE SHUARLE DEFOUN AIRLES: SHKWWIES RRUGE AUSTR URLINT KRITESCHE 3 = PE100 RC 0/30 PN 16 PE100 PC: 07/90 PWS9 TORRODRET E RELETET DE BRENDESHEW PE 100 RC 00 25 PM10 PE 100 RC CD 32 PNI 0 PE 100 RC DD 49 PA10 PE 100 HC CD 66 PROS PE:XXXHC: 00 6X PKID PE 100 RG C0 75 HVID FE 100 RC 00 96 PWIS