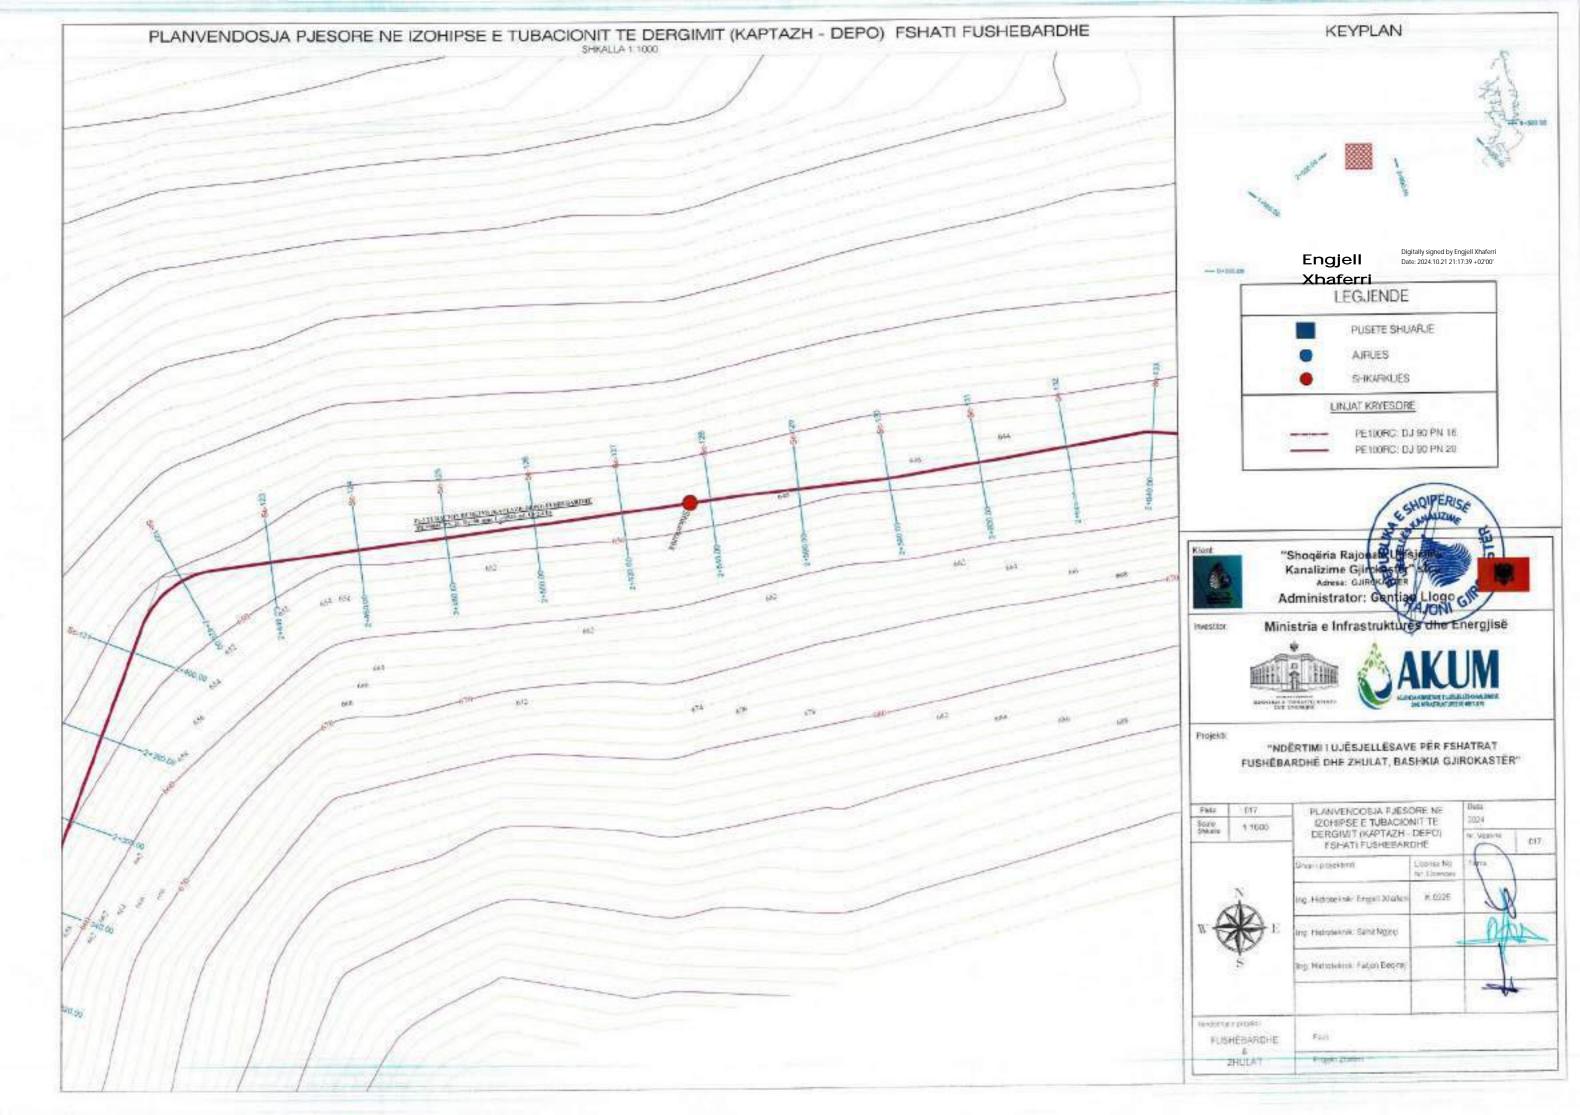

## BURIMI (KAPTAZH) PUSETE SHUARLE DEFOUN AIRLES: SHKWWIES RRUGE AUSTR URLINT KRITESCHE 3 = PE100 RC 0/30 PN 16 PE100 PC: 07/90 PWS9 TORRODRET E RELETET DE BRENDESHEW PE 100 RC 00 25 PM10 PE 100 RC CD 32 PNI 0 PE 100 RC DD 49 PA10 PE 100 HC CD 66 PROS PE:XXXHC: 00 6X PKID PE 100 RG C0 75 HVID FE 100 RC 00 96 PWIS