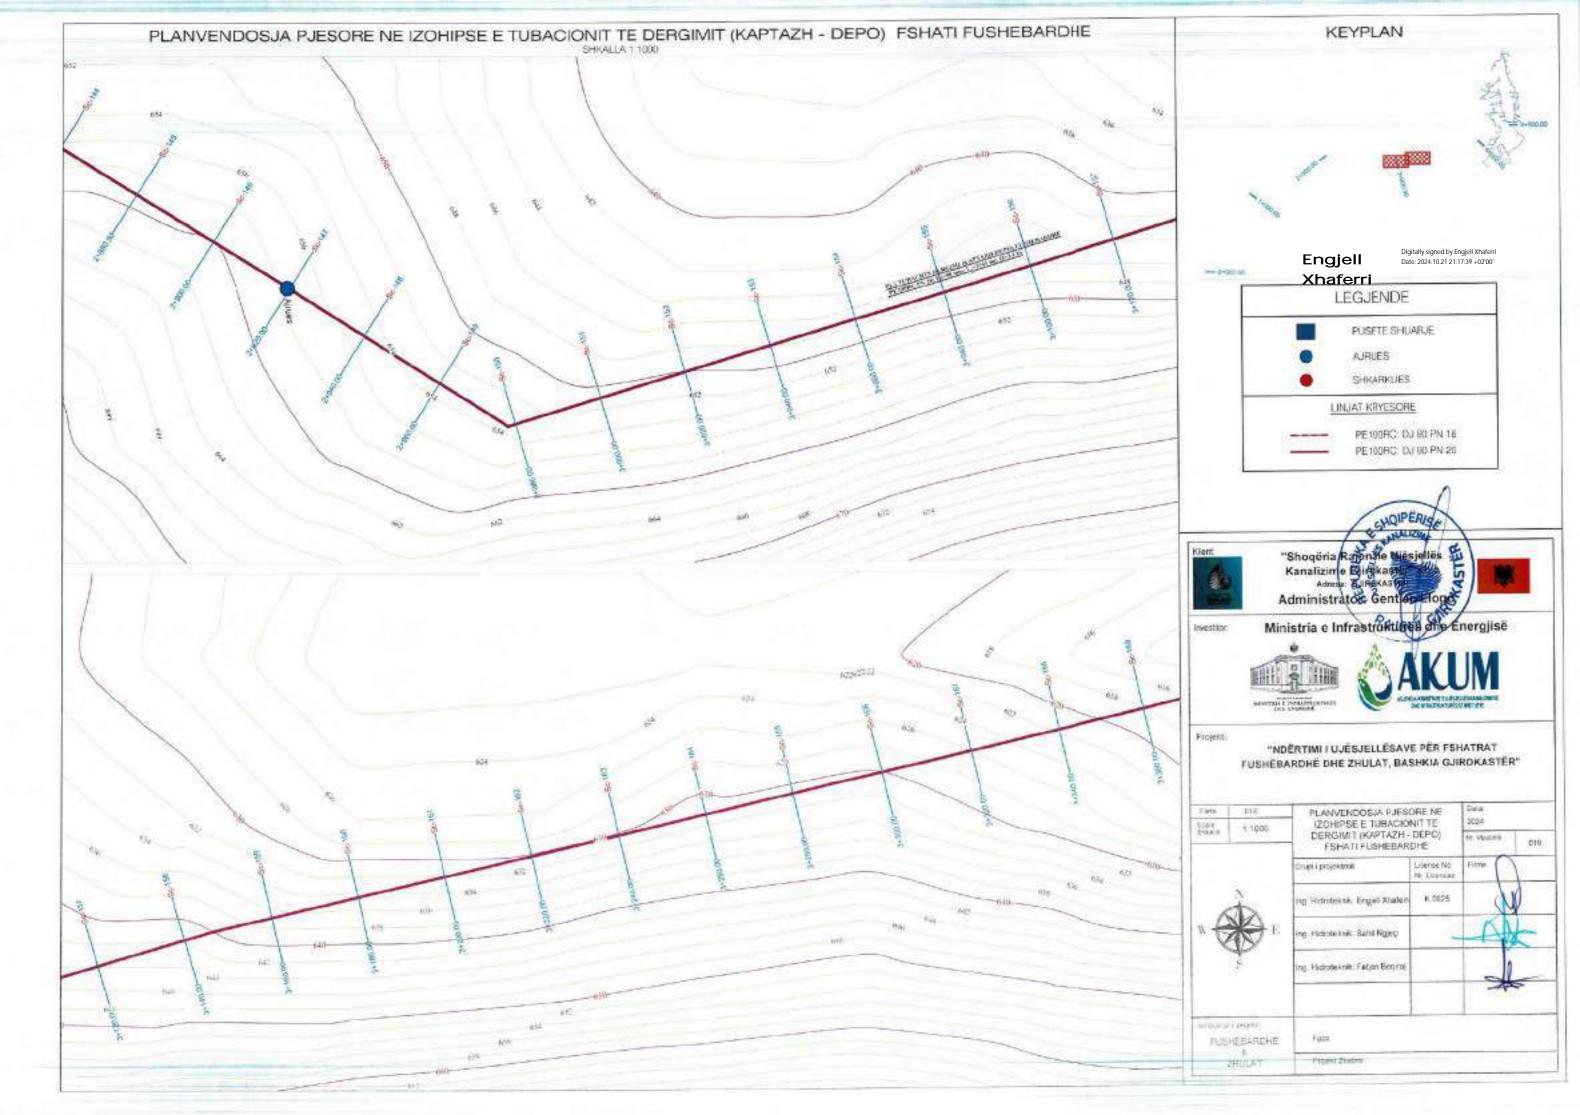

## BURIMI (KAPTAZH) PUSETE SHUARLE DEFOUN AIRLES: SHKWWIES RRUGE AUSTR URLINT KRITESCHE 3 = PE100 RC 0/30 PN 16 PE100 PC: 07/90 PWS9 TORRODRET E RELETET DE BRENDESHEW PE 100 RC 00 25 PM10 PE 100 RC CD 32 PNI 0 PE 100 RC DD 49 PA10 PE 100 HC CD 66 PROS PE:XXXHC: 00 6X PKID PE 100 RG C0 75 HVID FE 100 RC 00 96 PWIS