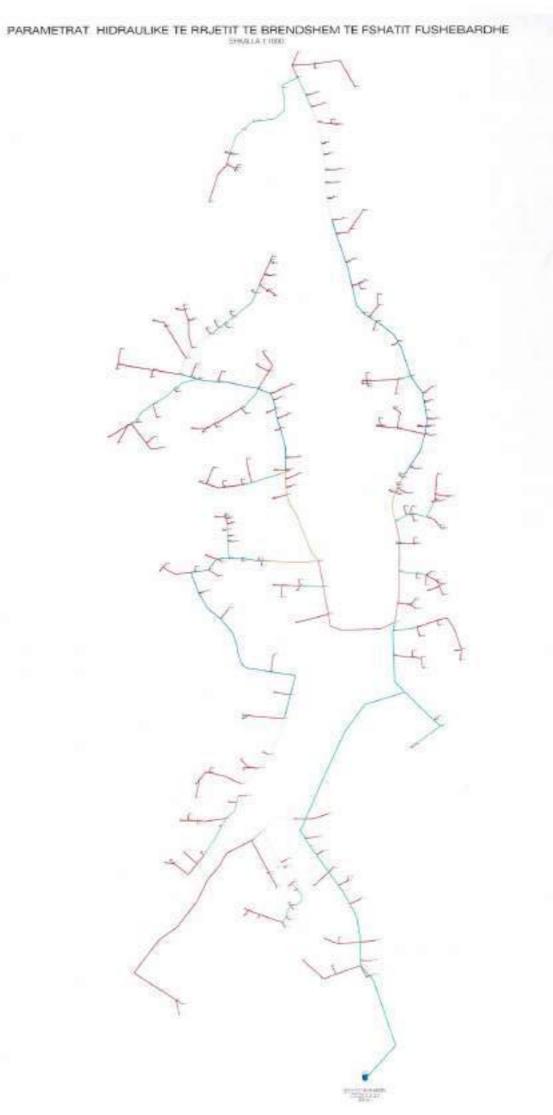

KAPTAZHI FUSHEBARDHE +912.0 m m.n.d

+1035.00 m m.n.d

FUDHERUSED II

2466

|            | LEGJENDE              |
|------------|-----------------------|
| -          | BURBU KAPTAS-A        |
|            | PUSETE SHUWLE         |
|            | DEPO LUI              |
| •          | AIRUES                |
| •          | SHARKIES              |
| 70         | NA) KNYCOORE          |
| 07775      | PETMINE DU THEN TH    |
|            | PE100RC DUTS PN 20    |
| -          | PEROSEC CLIAD PHI 10  |
| SUBACIONET | E REJETE DE BRENCESHE |
| _          | Dtr20.4 (N10          |
| _          | D4458-4-P8000         |
| _          | DN 33-049410          |
| -          | DN FLERNIS            |
|            | DM 52 4 PROD          |
| _          | DV42.4 PN10           |
|            | Device Photo          |

## BURIMI (KAPTAZH) PUSETE SHUARLE DEFOUN AIRLES: SHKWWIES RRUGE AUSTR URLINT KRITESCHE 3 = PE100 RC 0/30 PN 16 PE100 PC: 07/90 PWS9 TORRODRET E RELETET DE BRENDESHEW PE 100 RC 00 25 PM10 PE 100 RC CD 32 PNI 0 PE 100 RC DD 49 PA10 PE 100 HC CD 66 PROS PE:XXXHC: 00 6X PKID PE 100 RG C0 75 HVID FE 100 RC 00 96 PWIS