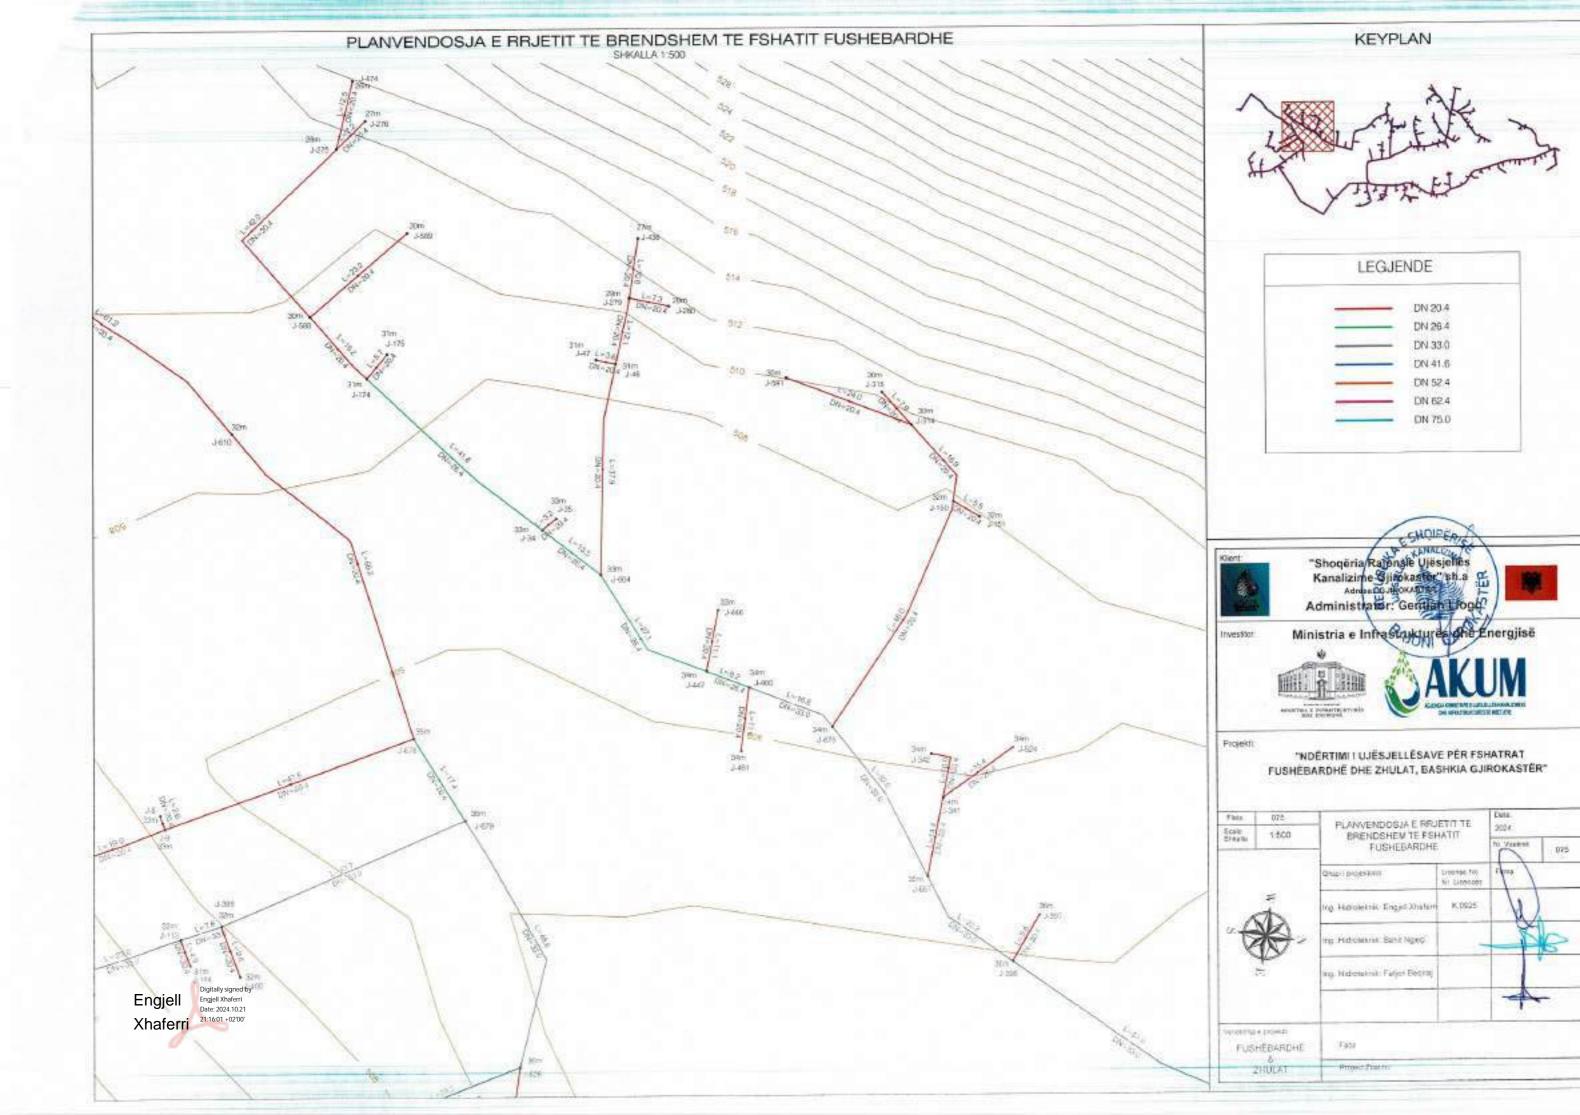

## BURIMI (KAPTAZH) PUSETE SHUARLE DEFOUN AIRLES: SHKWWIES RRUGE AUSTR URLINT KRITESCHE 3 = PE100 RC 0/30 PN 16 PE100 PC: 07/90 PWS9 TORRODRET E RELETET DE BRENDESHEW PE 100 RC 00 25 PM10 PE 100 RC CD 32 PNI 0 PE 100 RC DD 49 PA10 PE 100 HC CD 66 PROS PE:XXXHC: 00 6X PKID PE 100 RG C0 75 HVID FE 100 RC 00 96 PWIS