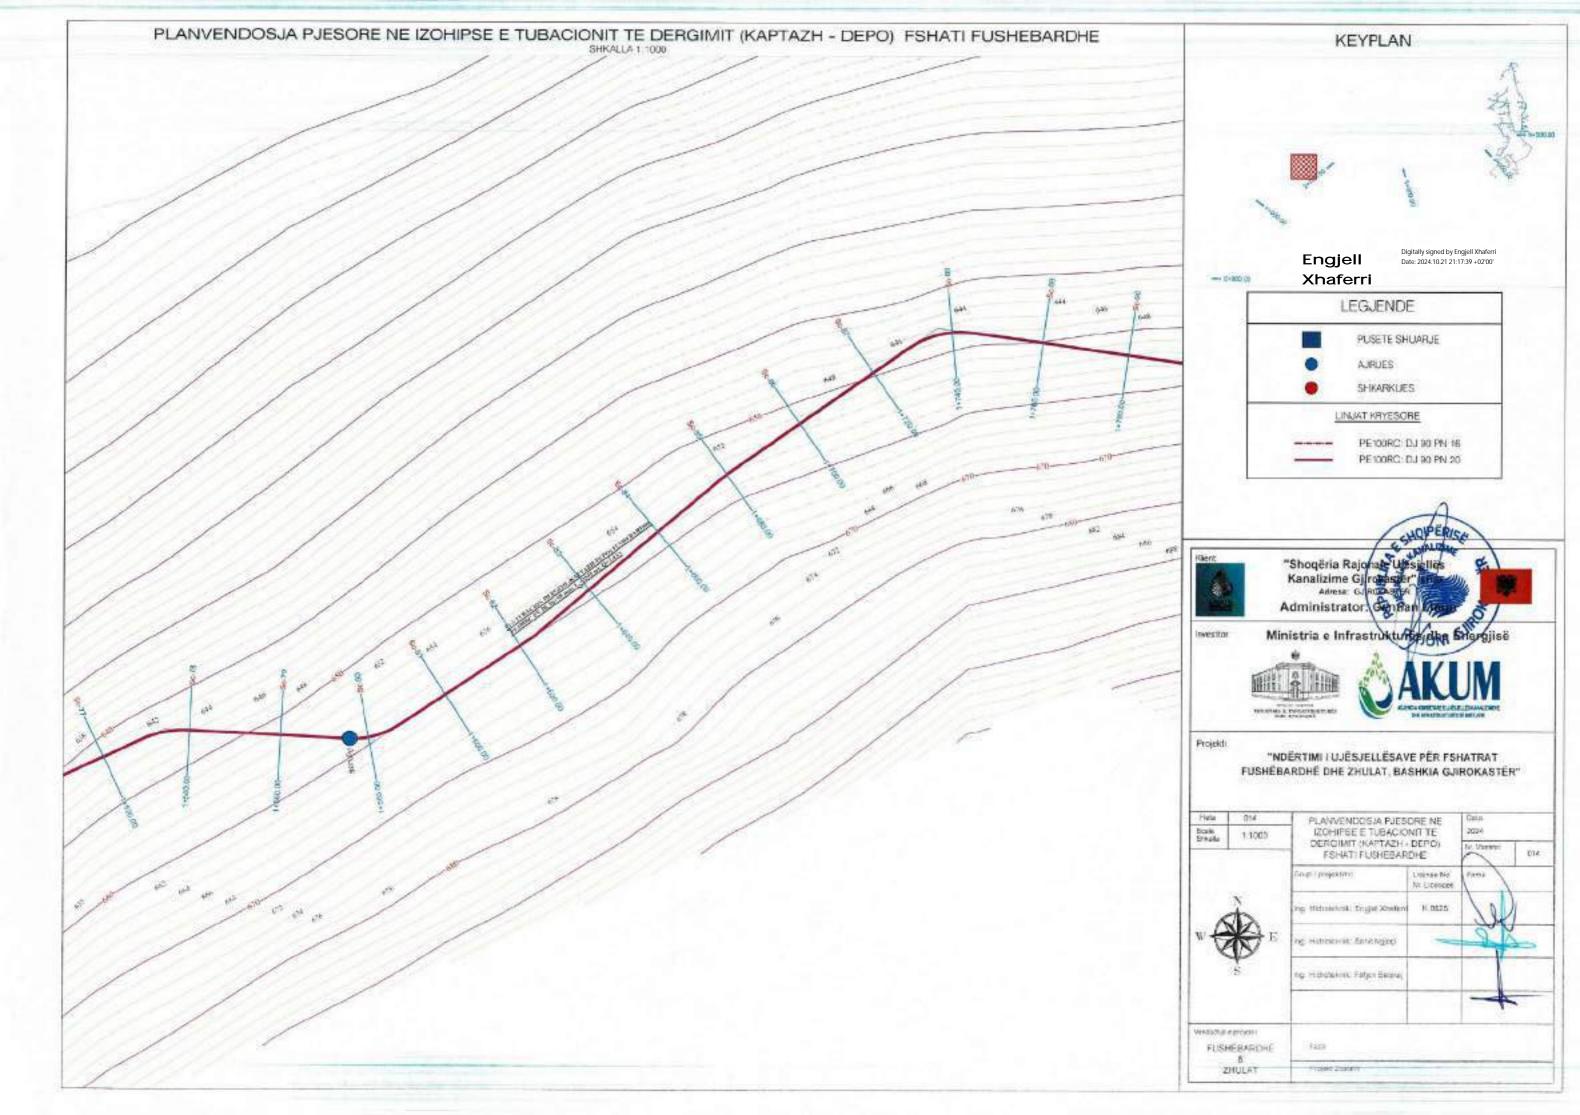

|                      |            |     |  |
|                   |          |                                                                      |                      |            |     |  |
| PURHEARK<br>BULAT | ENAMORE. | free                                                                 |                      |            |     |  |
|                   | HEAT.    | Projekt (State)                                                      |                      |            |     |  |





Engjell Digitally signed by Engjell Xhaferri Date: 2024.10.21
Xhaferri 21:11:02 +02'00'





Station KT: Kossa Fotos KP: Hugs Personet/se

TUSHTEWATHE B D-DLAY

PaperSiece