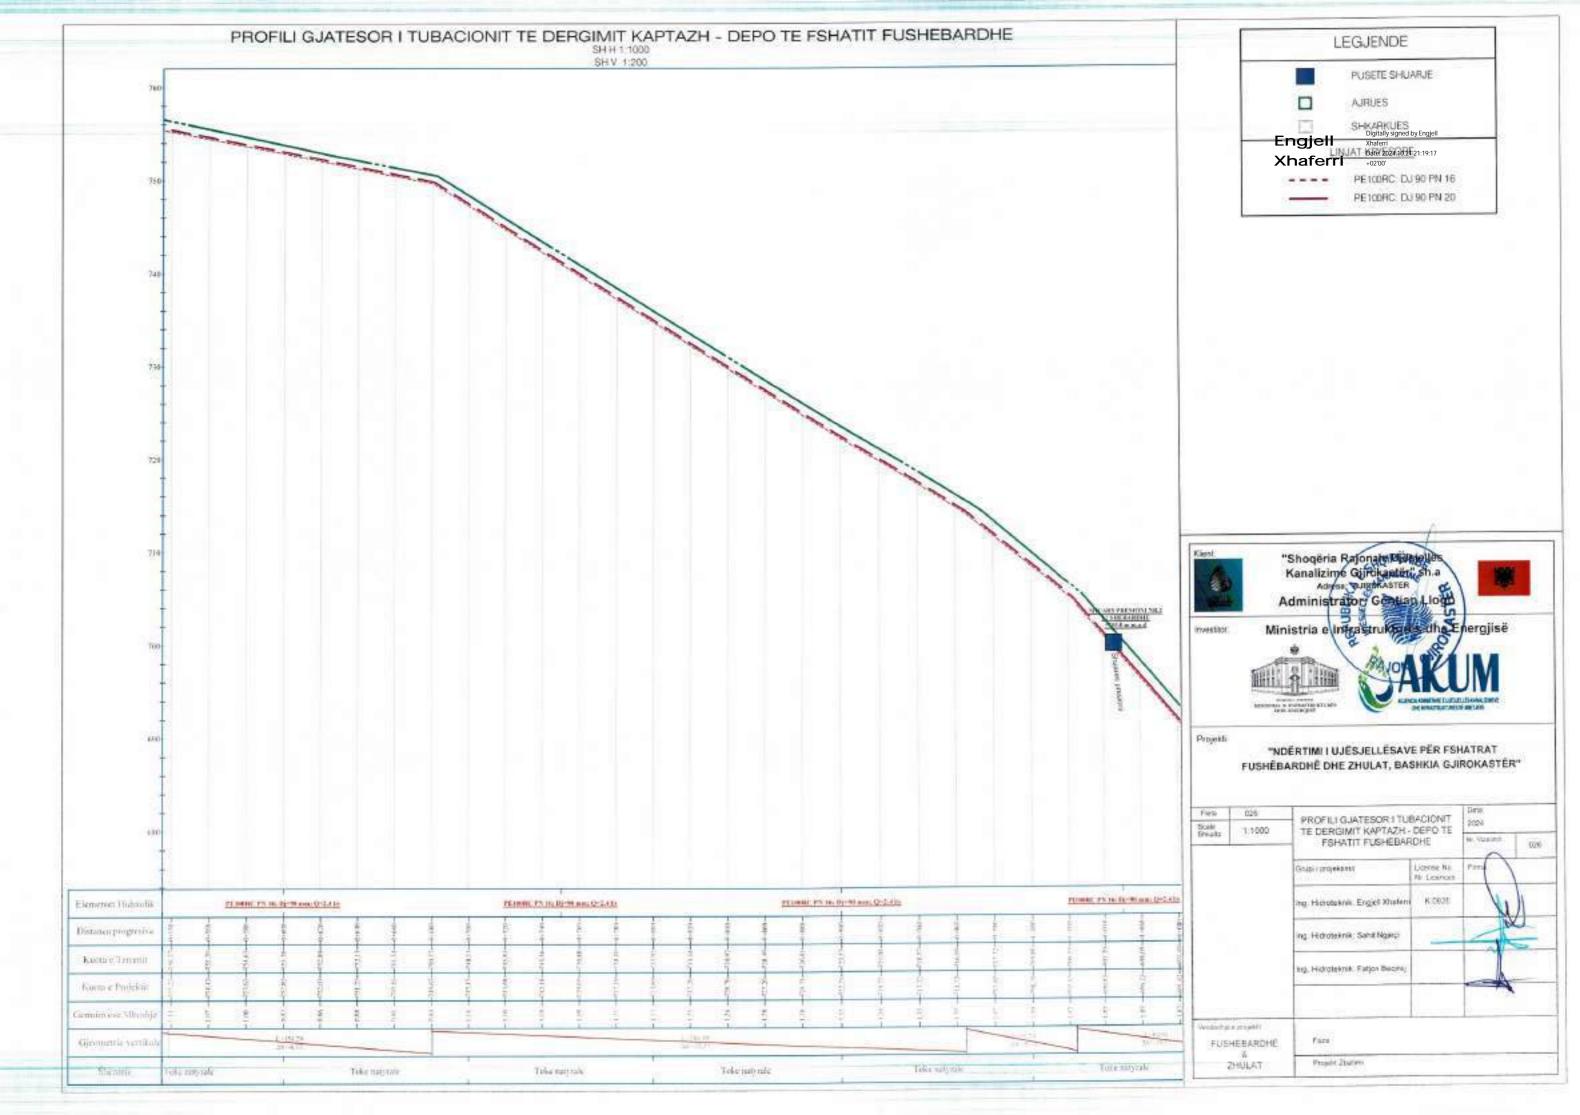

KAPTAZHI FUSHEBARDHE +912.0 m m.n.d

+1035.00 m m.n.d

FUDHERUSED II

2466

|            | LEGJENDE              |
|------------|-----------------------|
| -          | BURBU KAPTAS-A        |
|            | PUSETE SHUWLE         |
|            | DEPO LUI              |
| •          | AIRUES                |
| •          | SHARKIES              |
| 70         | NA) KNYCOORE          |
| 07775      | PETMINE DU THEN TH    |
|            | PE100RC DUTS PN 20    |
| -          | PEROSEC CLIAD PHI 10  |
| SUBACIONET | E REJETE DE BRENCESHE |
| _          | Dtr20.4 (N10          |
| _          | D4458-4-P8000         |
| _          | DN 33-049410          |
| -          | DN FLERNIS            |
|            | DM 52 4 PROD          |
| _          | DV42.4 PN10           |
|            | Device Photo          |

## BURIMI (KAPTAZH) PUSETE SHUARLE DEFOUN AIRLES: SHKWWIES RRUGE AUSTR URLINT KRITESCHE 3 = PE100 RC 0/30 PN 16 PE100 PC: 07/90 PWS9 TORRODRET E RELETET DE BRENDESHEW PE 100 RC 00 25 PM10 PE 100 RC CD 32 PNI 0 PE 100 RC DD 49 PA10 PE 100 HC CD 66 PROS PE:XXXHC: 00 6X PKID PE 100 RG C0 75 HVID FE 100 RC 00 96 PWIS