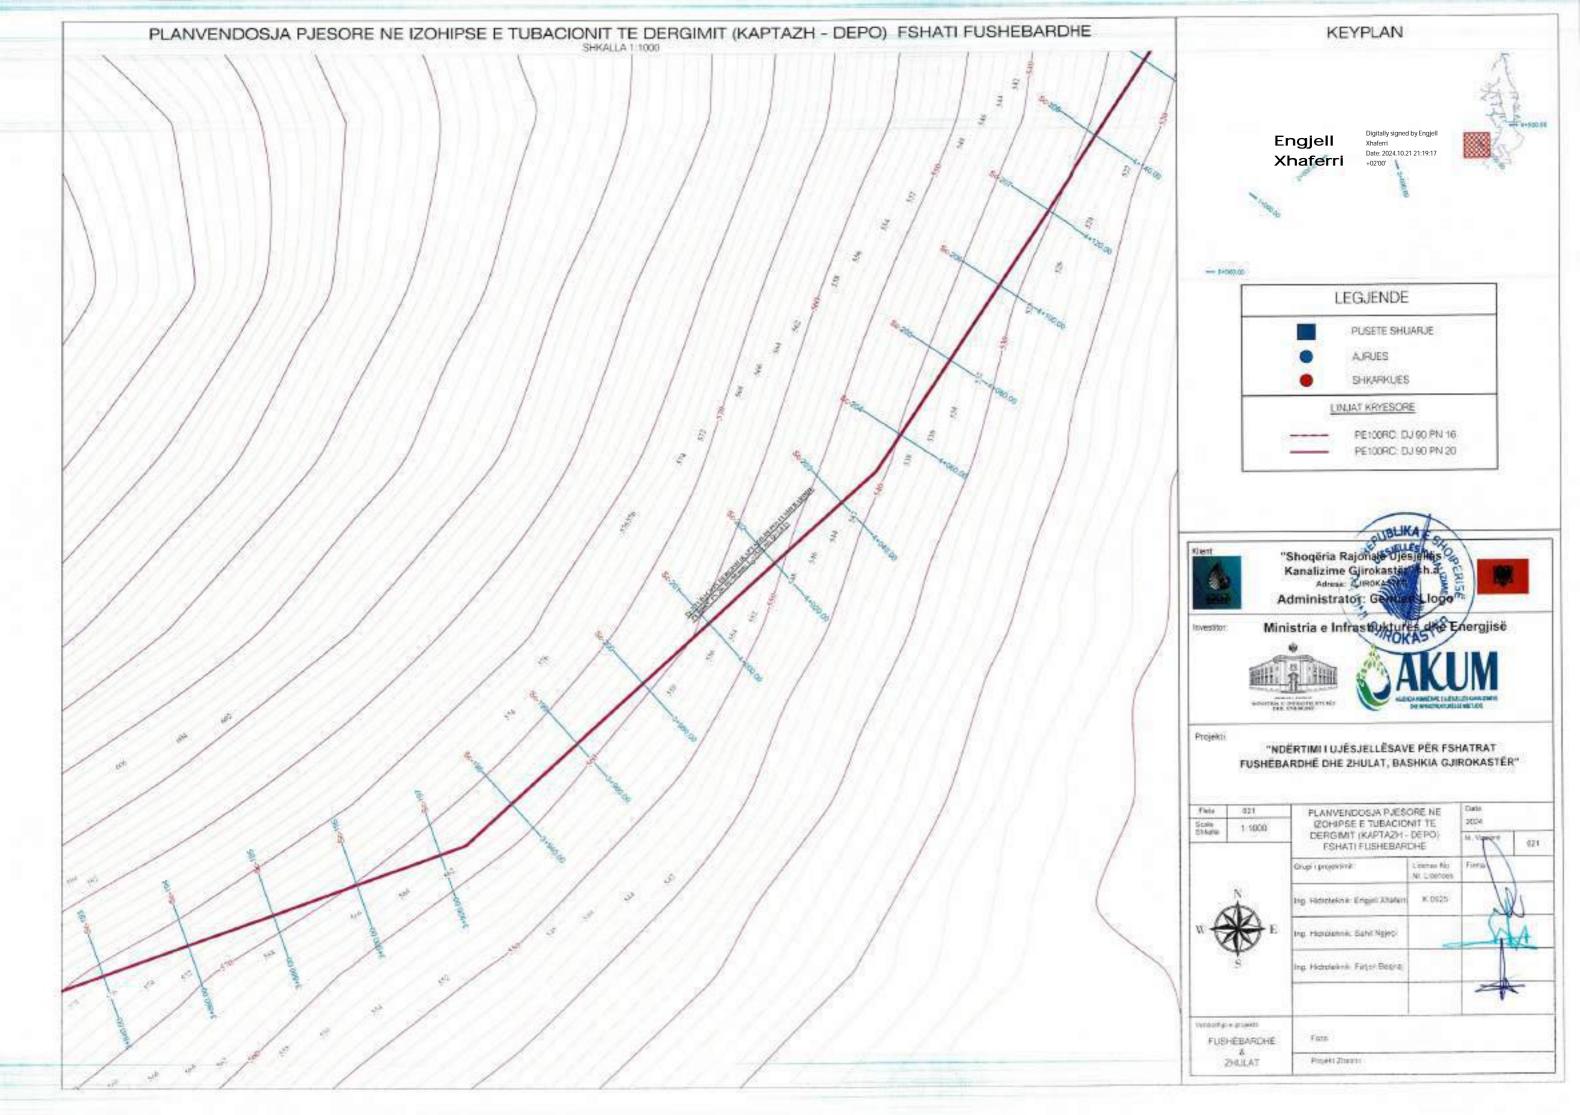

KAPTAZHI FUSHEBARDHE +912.0 m m.n.d

+1035.00 m m.n.d

FUDHERUSED II

2466

|            | LEGJENDE              |
|------------|-----------------------|
| -          | BURBU KAPTAS-A        |
|            | PUSETE SHUWLE         |
|            | DEPO LUI              |
| •          | AIRUES                |
| •          | SHARKIES              |
| 70         | NA) KNYCOORE          |
| 07775      | PETMINE DU THEN TH    |
|            | PE100RC DUTS PN 20    |
| -          | PEROSEC CLIAD PHI 10  |
| SUBACIONET | E REJETE DE BRENCESHE |
| _          | Dtr20.4 (N10          |
| _          | D4458-4-P8000         |
| _          | DN 33-049410          |
| -          | DN FLERNIS            |
|            | DM 52 4 PROD          |
| _          | DV42.4 PN10           |
|            | Device Photo          |

## BURIMI (KAPTAZH) PUSETE SHUARLE DEFOUN AIRLES: SHKWWIES RRUGE AUSTR URLINT KRITESCHE 3 = PE100 RC 0/30 PN 16 PE100 PC: 07/90 PWS9 TORRODRET E RELETET DE BRENDESHEW PE 100 RC 00 25 PM10 PE 100 RC CD 32 PNI 0 PE 100 RC DD 49 PA10 PE 100 HC CD 66 PROS PE:XXXHC: 00 6X PKID PE 100 RG C0 75 HVID FE 100 RC 00 96 PWIS