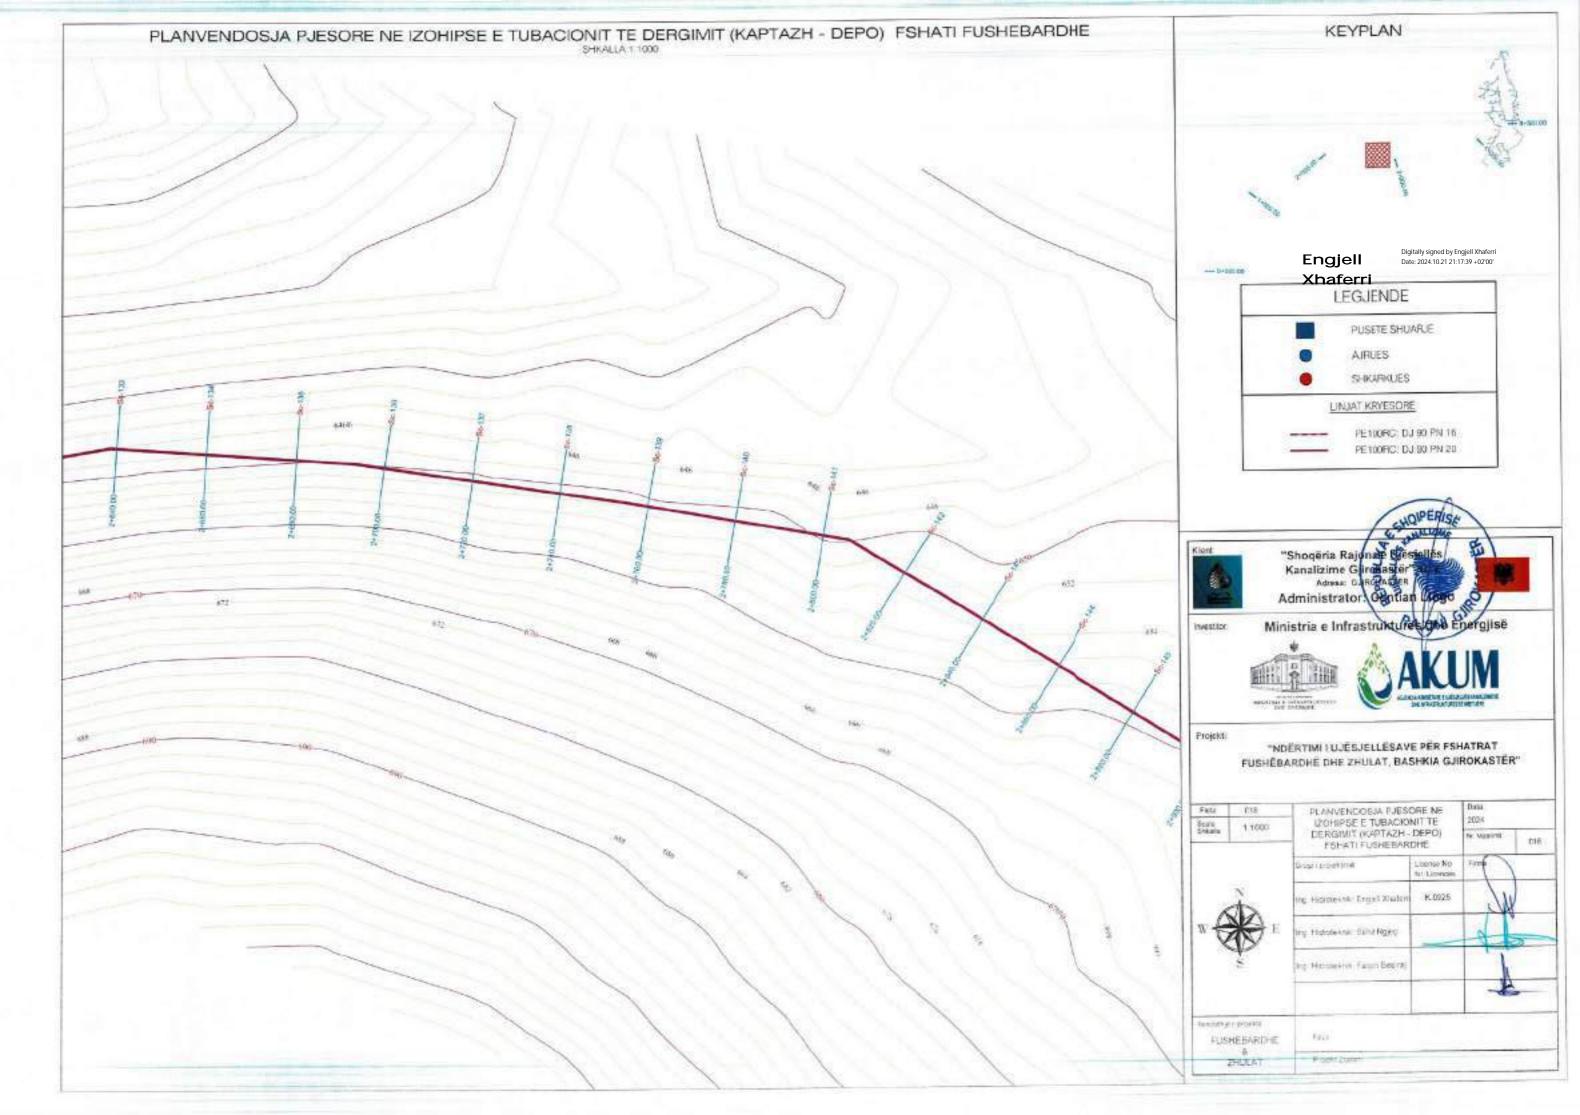

## BURIMI (KAPTAZH) PUSETE SHUARLE DEFOUN AIRLES: SHKWWIES RRUGE AUSTR URLINT KRITESCHE 3 = PE100 RC 0/30 PN 16 PE100 PC: 07/90 PWS9 TORRODRET E RELETET DE BRENDESHEW PE 100 RC 00 25 PM10 PE 100 RC CD 32 PNI 0 PE 100 RC DD 49 PA10 PE 100 HC CD 66 PROS PE:XXXHC: 00 6X PKID PE 100 RG C0 75 HVID FE 100 RC 00 96 PWIS