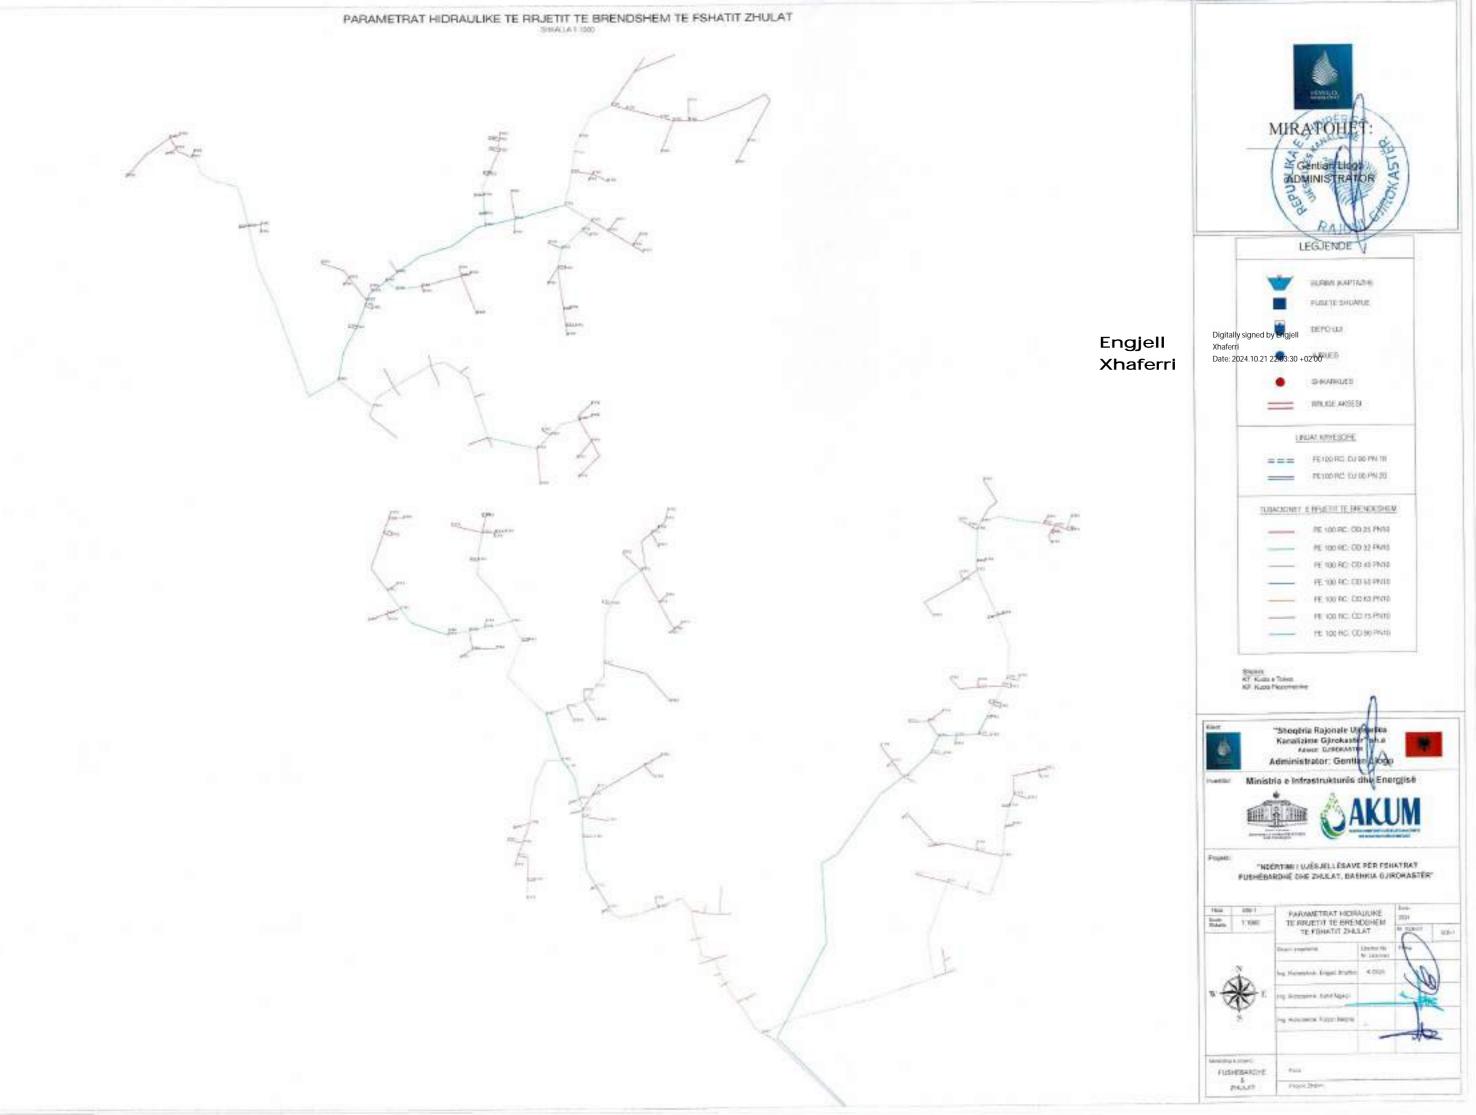

## BURIMI (KAPTAZH) PUSETE SHUARLE DEFOUN AIRLES: SHKWWIES RRUGE AUSTR URLINT KRITESCHE 3 = PE100 RC 0/30 PN 16 PE100 PC: 07/90 PWS9 TORRODRET E RELETET DE BRENDESHEW PE 100 RC 00 25 PM10 PE 100 RC CD 32 PNI 0 PE 100 RC DD 49 PA10 PE 100 HC CD 66 PROS PE:XXXHC: 00 6X PKID PE 100 RG C0 75 HVID FE 100 RC 00 96 PWIS