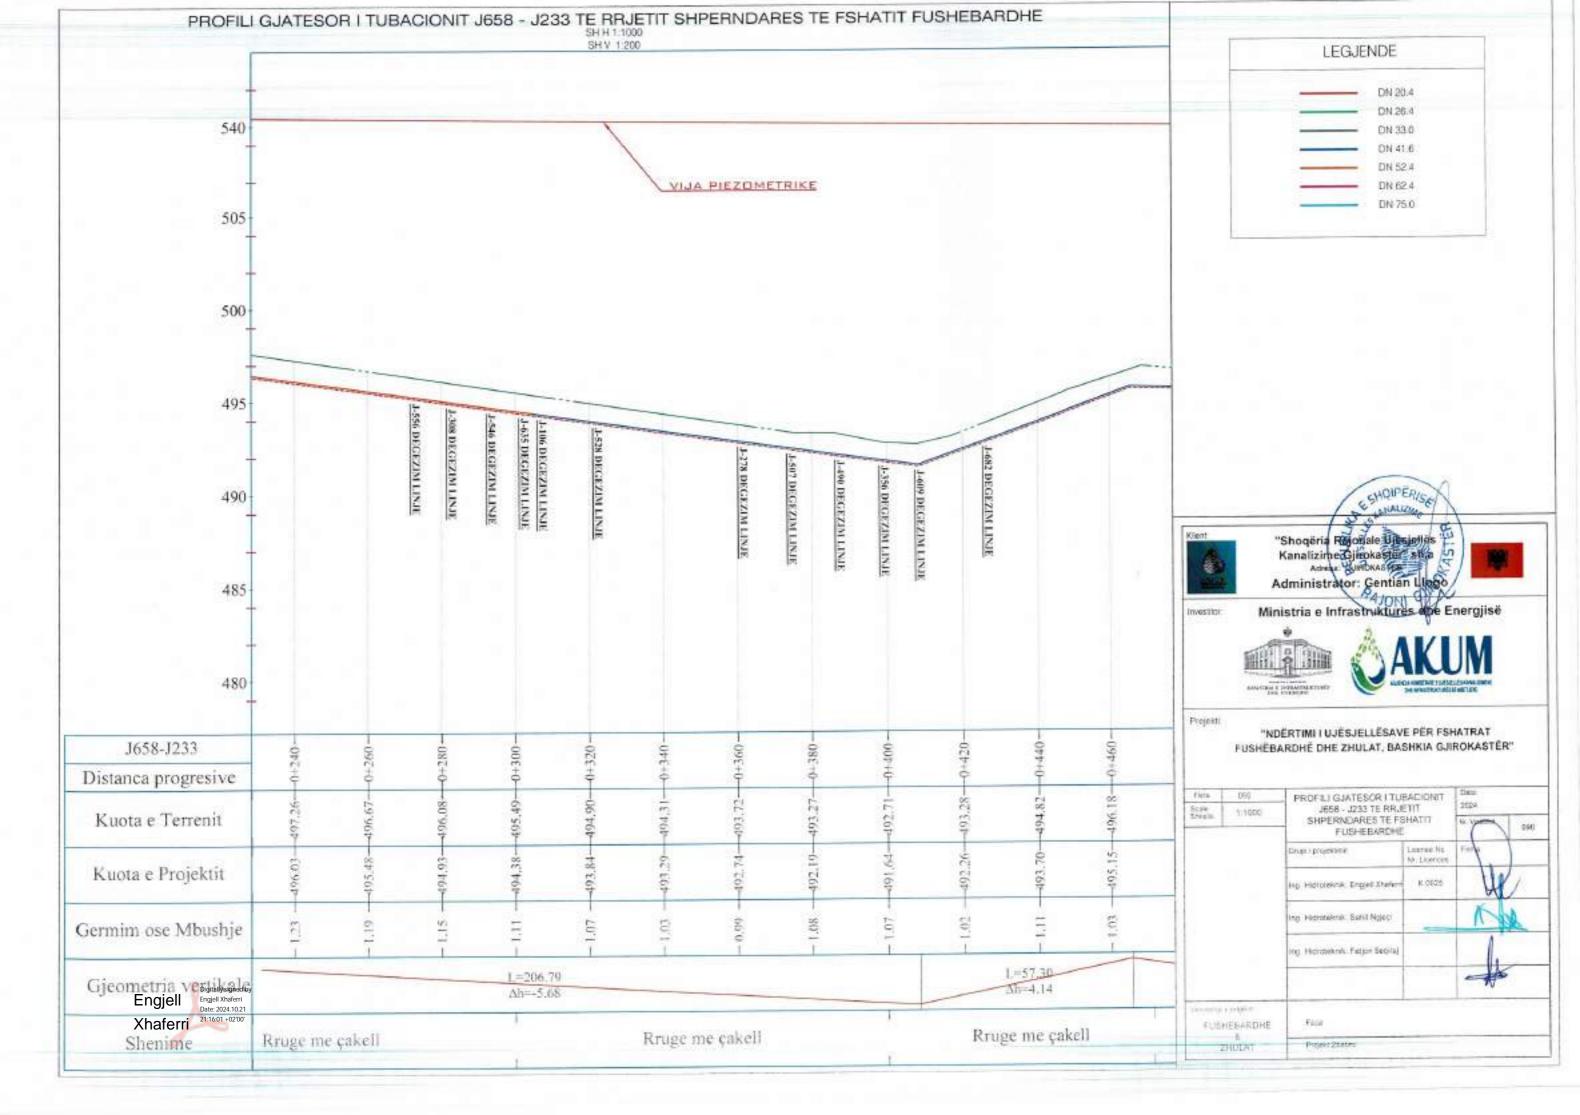

KAPTAZHI FUSHEBARDHE +912.0 m m.n.d

+1035.00 m m.n.d

FUDHERUSED II

2466

|            | LEGJENDE              |
|------------|-----------------------|
| -          | BURBU KAPTAS-A        |
|            | PUSETE SHUWLE         |
|            | DEPO LUI              |
| •          | AIRUES                |
| •          | SHARKIES              |
| 70         | NA) KNYCOORE          |
| 07775      | PETMINE DU THEN TH    |
|            | PE100RC DUTS PN 20    |
| -          | PEROSEC CLIAD PHI 10  |
| SUBACIONET | E REJETE DE BRENCESHE |
| _          | Dtr20.4 (N10          |
| _          | D4458-4-P8000         |
| _          | DN 33-049410          |
| -          | DN FLERNIS            |
|            | DM 52 4 PROD          |
| _          | DV42.4 PN10           |
|            | Device Photo          |

## BURIMI (KAPTAZH) PUSETE SHUARLE DEFOUN AIRLES: SHKWWIES RRUGE AUSTR URLINT KRITESCHE 3 = PE100 RC 0/30 PN 16 PE100 PC: 07/90 PWS9 TORRODRET E RELETET DE BRENDESHEW PE 100 RC 00 25 PM10 PE 100 RC CD 32 PNI 0 PE 100 RC DD 49 PA10 PE 100 HC CD 66 PROS PE:XXXHC: 00 6X PKID PE 100 RG C0 75 HVID FE 100 RC 00 96 PWIS