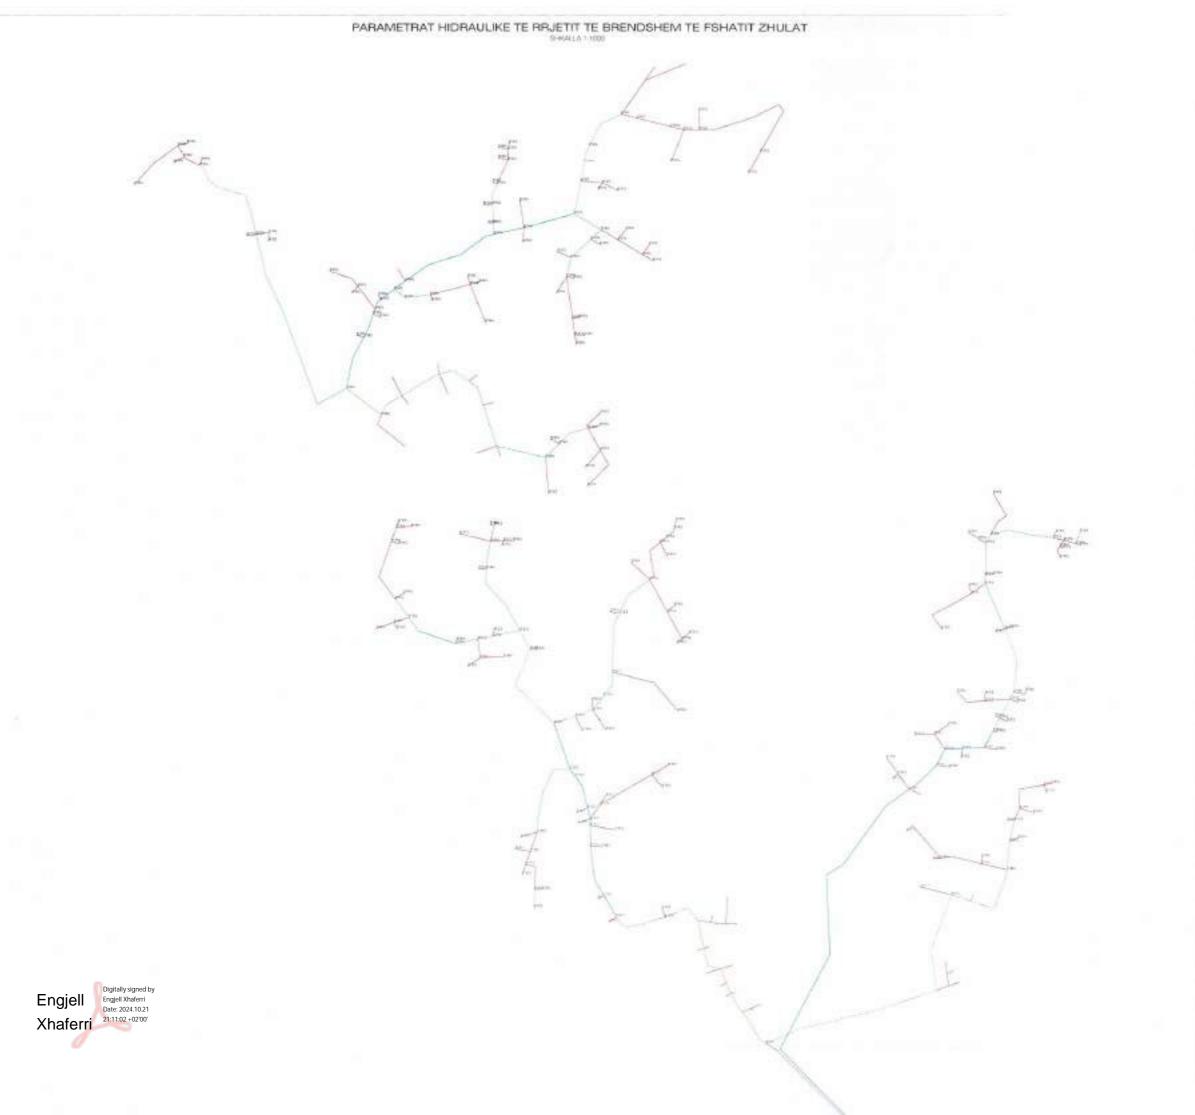

## BURIMI (KAPTAZH) PUSETE SHUARLE DEFOUN AIRLES: SHKWWIES RRUGE AUSTR URLINT KRITESCHE 3 = PE100 RC 0/30 PN 16 PE100 PC: 07/90 PWS9 TORRODRET E RELETET DE BRENDESHEW PE 100 RC 00 25 PM10 PE 100 RC CD 32 PNI 0 PE 100 RC DD 49 PA10 PE 100 HC CD 66 PROS PE:XXXHC: 00 6X PKID PE 100 RG C0 75 HVID FE 100 RC 00 96 PWIS

"Shookinia Kajonale Ujfeedie Kanalizime Gjirokaster" c.h.a Anna: 0.000x3100

Ministria e înfrastrukturës dhe Energisë

"NDËRT WITTUJËSJELLËSAVE PËR FSHATRAT FUSHËBIRDHË DHE ZHULAT, BASHKIA GJROKASTËR"

| Pina<br>Idea      | 1100     | PARAMETRAT HORALLINE<br>TE RRIETIT TE BRENDSHEN<br>TE FEHATIT ZHULAT |                      | 504<br>504 |     |  |
|-------------------|----------|----------------------------------------------------------------------|----------------------|------------|-----|--|
| (ALD)             |          |                                                                      |                      | A return   | 201 |  |
| × 🔆 1             |          | Contractors                                                          | (mmoNi<br>Millionosi | fm-        |     |  |
|                   |          | hy Halondali. Expel Make                                             | < (90)               |            |     |  |
|                   |          | го несель замеры                                                     |                      | 0          |     |  |
|                   | 5        | Pig Hillioteke Palan Basin                                           |                      |            |     |  |
|                   |          |                                                                      |                      |            |     |  |
| PURHEARK<br>BULAT | ENAMORE. | free                                                                 |                      |            |     |  |
|                   | HEAT.    | Projekt (State)                                                      |                      |            |     |  |