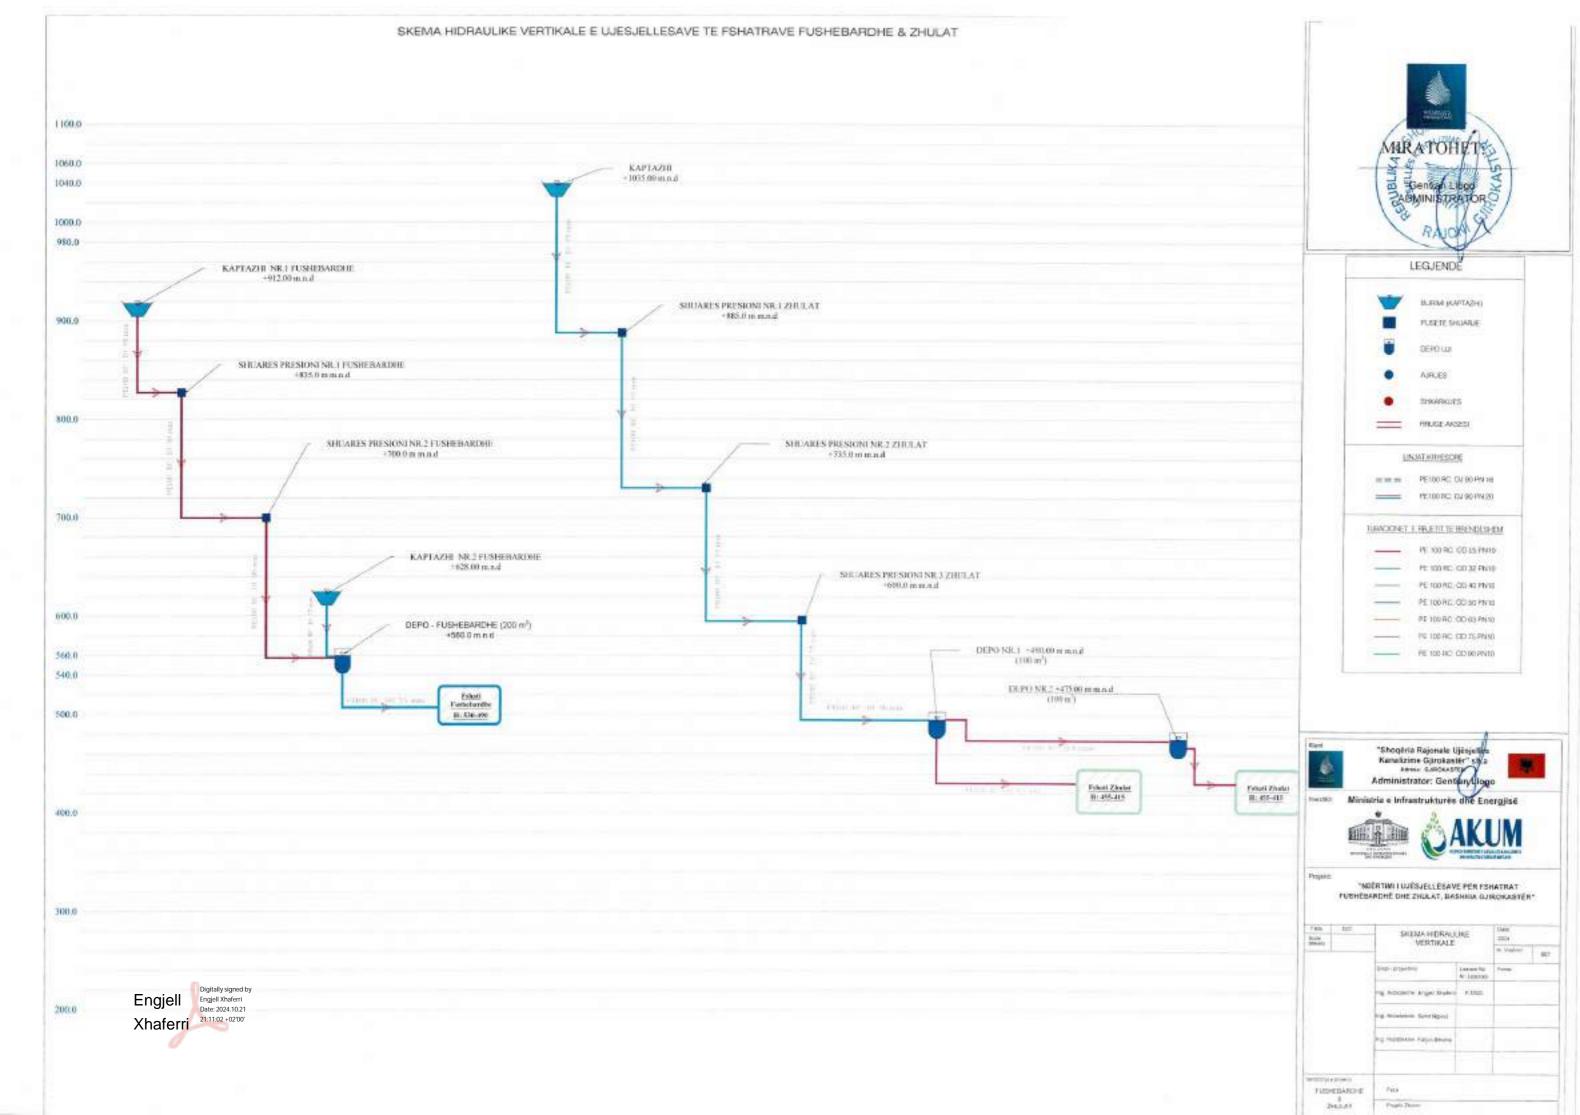

KAPTAZHI FUSHEBARDHE +912.0 m m.n.d

+1035.00 m m.n.d

FUDHERUSED II

2466

|            | LEGJENDE              |
|------------|-----------------------|
| -          | BURBU KAPTAS-A        |
|            | PUSETE SHUWLE         |
|            | DEPO LUI              |
| •          | AIRUES                |
| •          | SHARKIES              |
| 70         | NA) KNYCOORE          |
| 07775      | PETMINE DU THEN TH    |
|            | PE100RC DUTS PN 20    |
| -          | PEROSEC CLIAD PHI 10  |
| SUBACIONET | E REJETE DE BRENCESHE |
| _          | Dtr20.4 (N10          |
| _          | D4458-4-P8000         |
| _          | DN 33-049410          |
| -          | DN FLERNIS            |
|            | DM 52 4 PROD          |
| _          | DV42.4 PN10           |
|            | Device Photo          |

| 0         |                  | "Shoqëria Rajongle<br>Kanalizime Gjeokar<br>Aona: Qaroko<br>Administrator; Gen | Mér sh.a                            | 1                    |      |
|-----------|------------------|--------------------------------------------------------------------------------|-------------------------------------|----------------------|------|
| Property  |                  | iria e Infrastrukturo                                                          | Carried Same                        | J <b>M</b>           |      |
| 100       | 70               | CRTWITUUESKILLESA<br>ARDME CHEZHULAY, BY                                       |                                     |                      | 5    |
| ins inthe | 70               |                                                                                | ISHKIA GJI<br>LIKË E                |                      |      |
| into      | ruseda<br>ruseda | ARDHE CHE ZHULAY, BY<br>SKEMA HIDRAU                                           | INCE                                | ROKASTER             |      |
| into      | ruseda<br>ruseda | SKEMA HERAUI<br>PERSUTHERN<br>FSHATIT ZHU                                      | SHKIA GJI<br>LIKE E<br>KE E<br>LIAT | Dono<br>Dono<br>Dist |      |
| into      | ruseda<br>ruseda | SKEMA HIDRAU<br>PERSITIANA<br>PERSITIANA<br>PENAITEZHU                         | SHKIA GJI<br>LIKE E<br>KE E<br>LIAT | Dono<br>Dono<br>Dist | .000 |

TUD-HARRISHE EVELET

Print Print

TO HETIMAN TOOL BEEN

Zitchil Franchise

KAPTAZHI FUSHEBARDHE +912.0 m m.n.d

Engjell Digitally signed by Engjell Xhaferri Date: 2024.10.21
Xhaferri 21:11.02 +02'00'

## BURIMI (KAPTAZH) PUSETE SHUARLE DEFOUN AIRLES: SHKWWIES RRUGE AUSTR URLINT KRITESCHE 3 = PE100 RC 0/30 PN 16 PE100 PC: 07/90 PWS9 TORRODRET E RELETET DE BRENDESHEW PE 100 RC 00 25 PM10 PE 100 RC CD 32 PNI 0 PE 100 RC DD 49 PA10 PE 100 HC CD 66 PROS PE:XXXHC: 00 6X PKID PE 100 RG C0 75 HVID FE 100 RC 00 96 PWIS