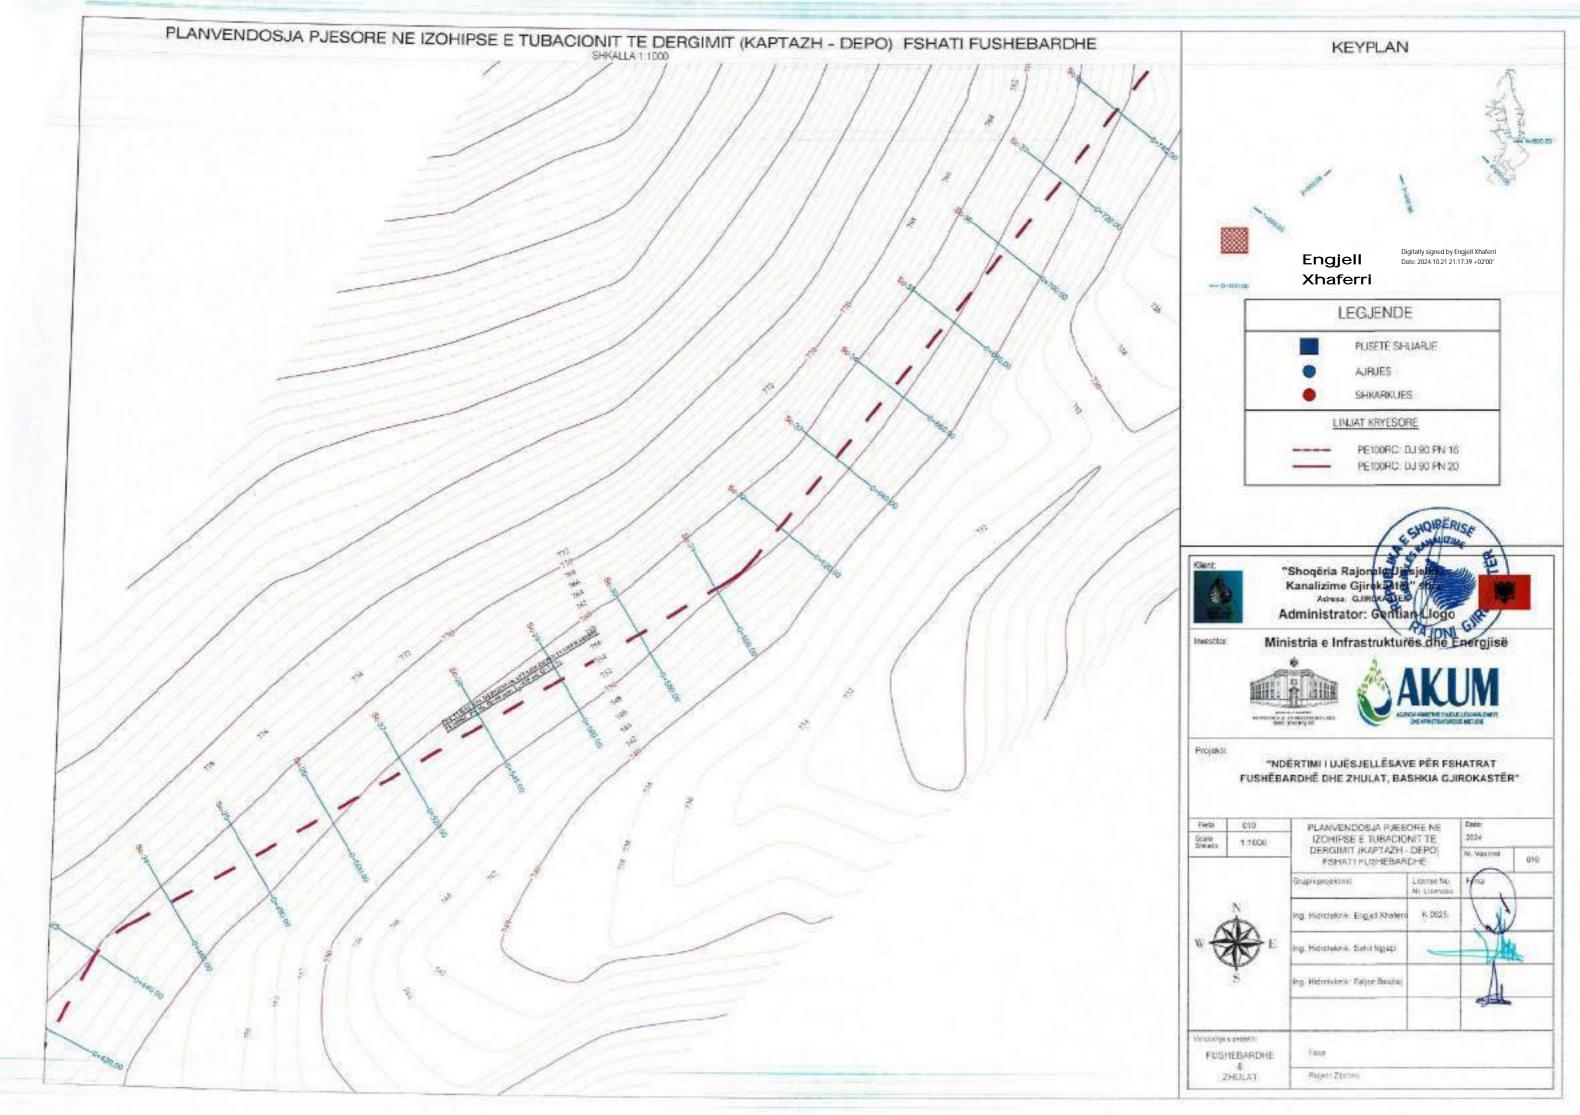

lan Basin                                           |                      |            |     |  |
|                   |          |                                                                      |                      |            |     |  |
| PURHEARK<br>BULAT | ENAMORE. | free                                                                 |                      |            |     |  |
|                   | HEAT.    | Projekt (State)                                                      |                      |            |     |  |





Engjell Digitally signed by Engjell Xhaferri Date: 2024.10.21
Xhaferri 21:11:02 +02'00'





Station KT: Kossa Fotos KP: Hugs Personet/se

TUSHTEWATHE B D-DLAY

PaperSiece