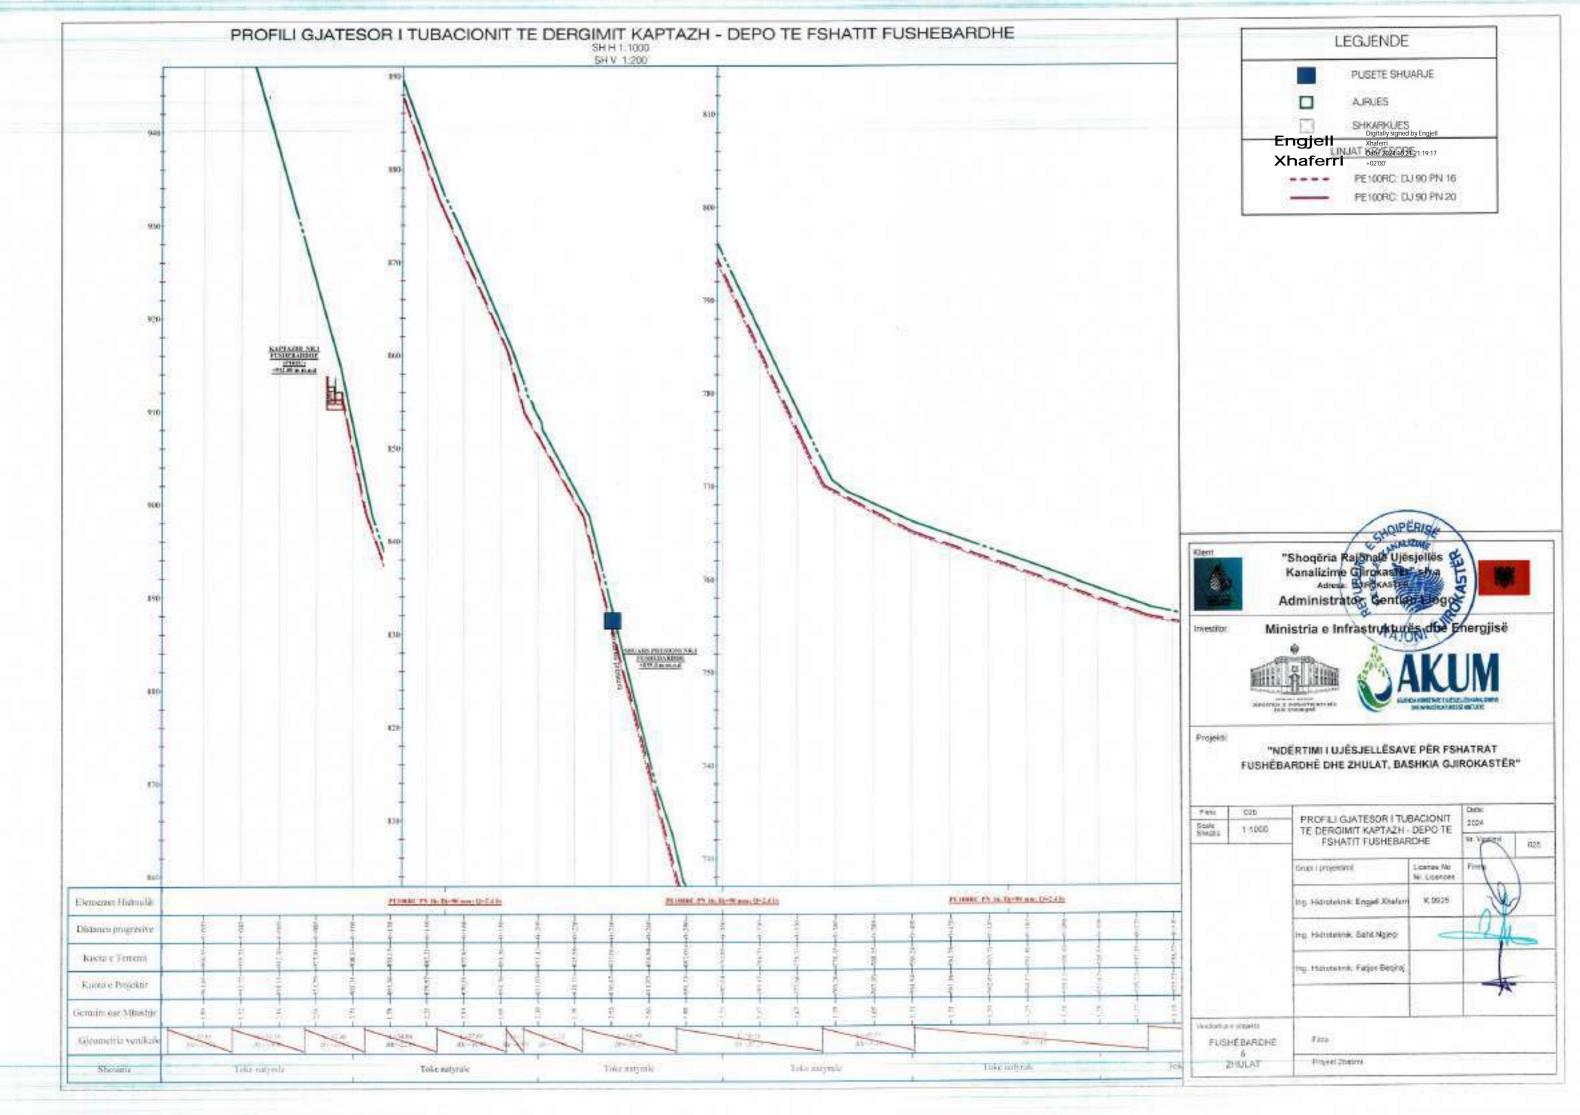

KAPTAZHI FUSHEBARDHE +912.0 m m.n.d

+1035.00 m m.n.d

FUDHERUSED II

2466

|            | LEGJENDE              |
|------------|-----------------------|
| -          | BURBU KAPTAS-A        |
|            | PUSETE SHUWLE         |
|            | DEPO LUI              |
| •          | AIRUES                |
| •          | SHARKIES              |
| 70         | NA) KNYCOORE          |
| 07775      | PETMINE DU THEN TH    |
|            | PE100RC DUTS PN 20    |
| -          | PEROSEC CLIAD PHI 10  |
| SUBACIONET | E REJETE DE BRENCESHE |
| _          | Dtr20.4 (N10          |
| _          | D4458-4-P8000         |
| _          | DN 33-049410          |
| -          | DN FLERNIS            |
|            | DM 52 4 PROD          |
| _          | DV42.4 PN10           |
|            | Device Photo          |

## BURIMI (KAPTAZH) PUSETE SHUARLE DEFOUN AIRLES: SHKWWIES RRUGE AUSTR URLINT KRITESCHE 3 = PE100 RC 0/30 PN 16 PE100 PC: 07/90 PWS9 TORRODRET E RELETET DE BRENDESHEW PE 100 RC 00 25 PM10 PE 100 RC CD 32 PNI 0 PE 100 RC DD 49 PA10 PE 100 HC CD 66 PROS PE:XXXHC: 00 6X PKID PE 100 RG C0 75 HVID FE 100 RC 00 96 PWIS