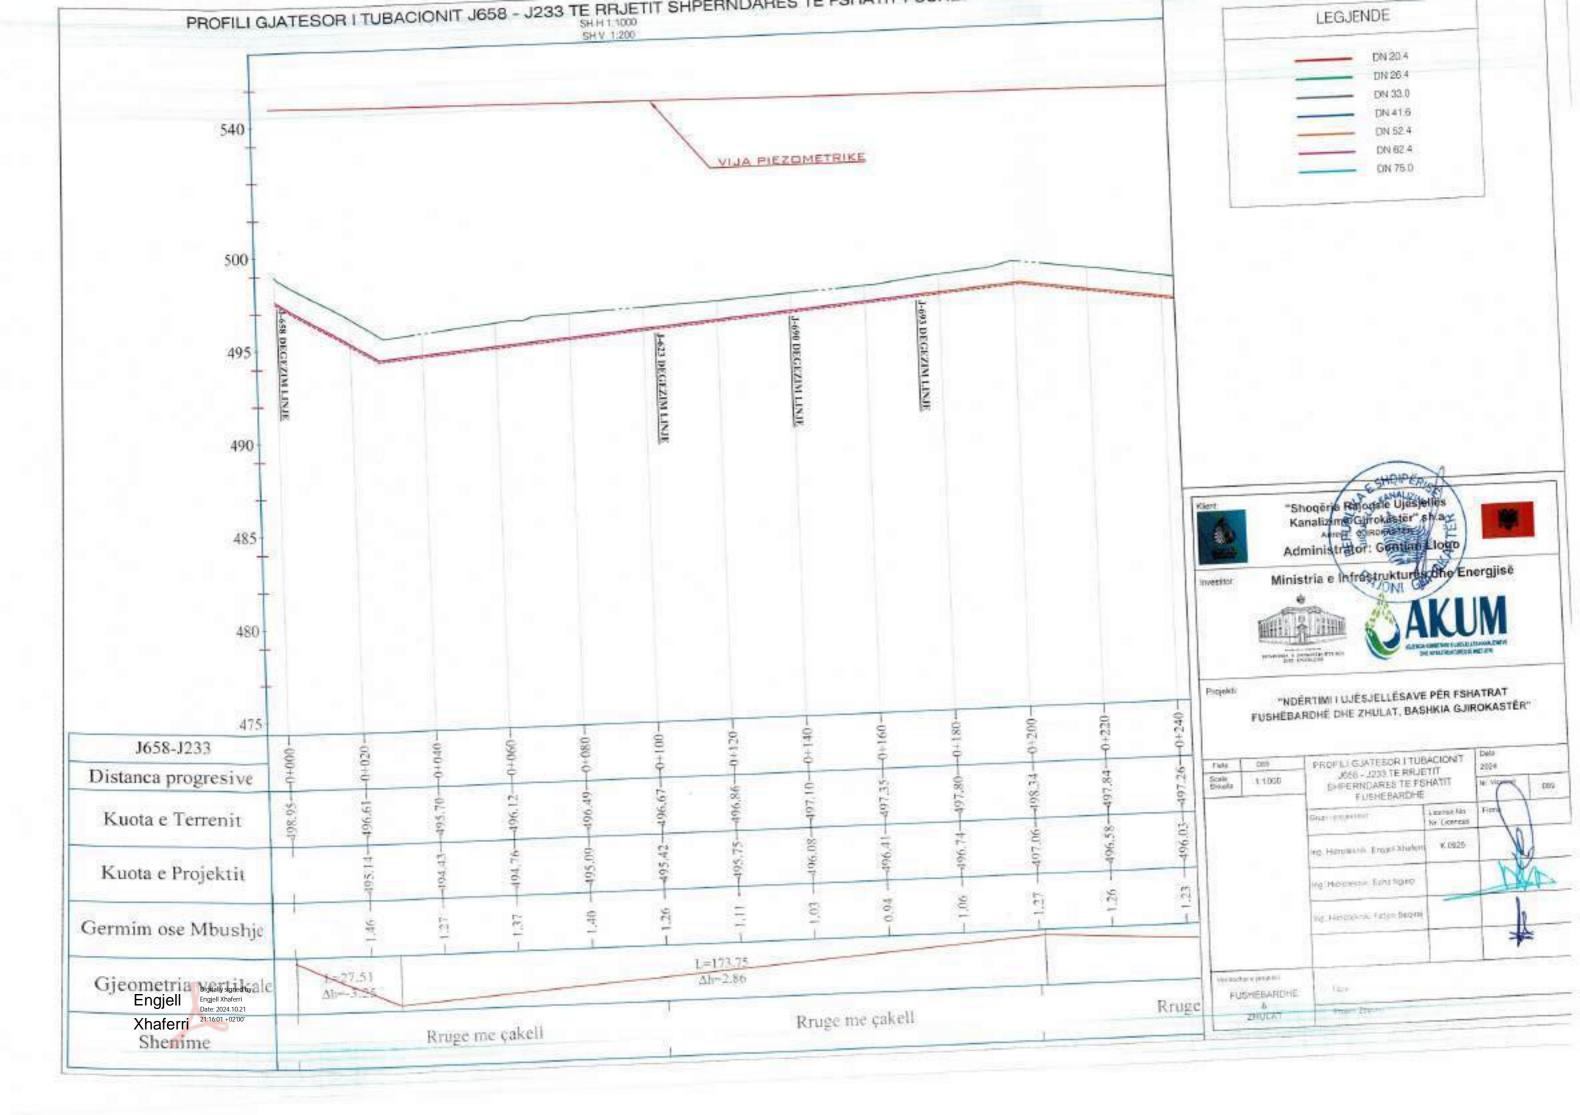

KAPTAZHI FUSHEBARDHE +912.0 m m.n.d

+1035.00 m m.n.d

FUDHERUSED II

2466

|            | LEGJENDE              |
|------------|-----------------------|
| -          | BURBU KAPTAS-A        |
|            | PUSETE SHUWLE         |
|            | DEPO LUI              |
| •          | AIRUES                |
| •          | SHARKIES              |
| 70         | NA) KNYCOORE          |
| 07775      | PETMINE DU THEN TH    |
|            | PE100RC DUTS PN 20    |
| -          | PEROSEC CLIAD PHI 10  |
| SUBACIONET | E REJETE DE BRENCESHE |
| _          | Dtr20.4 (N10          |
| _          | D4458-4-P8000         |
| _          | DN 33-049410          |
| -          | DN FLERNIS            |
|            | DM 52 4 PROD          |
| _          | DV42.4 PN10           |
|            | Device Photo          |

## BURIMI (KAPTAZH) PUSETE SHUARLE DEFOUN AIRLES: SHKWWIES RRUGE AUSTR URLINT KRITESCHE 3 = PE100 RC 0/30 PN 16 PE100 PC: 07/90 PWS9 TORRODRET E RELETET DE BRENDESHEW PE 100 RC 00 25 PM10 PE 100 RC CD 32 PNI 0 PE 100 RC DD 49 PA10 PE 100 HC CD 66 PROS PE:XXXHC: 00 6X PKID PE 100 RG C0 75 HVID FE 100 RC 00 96 PWIS