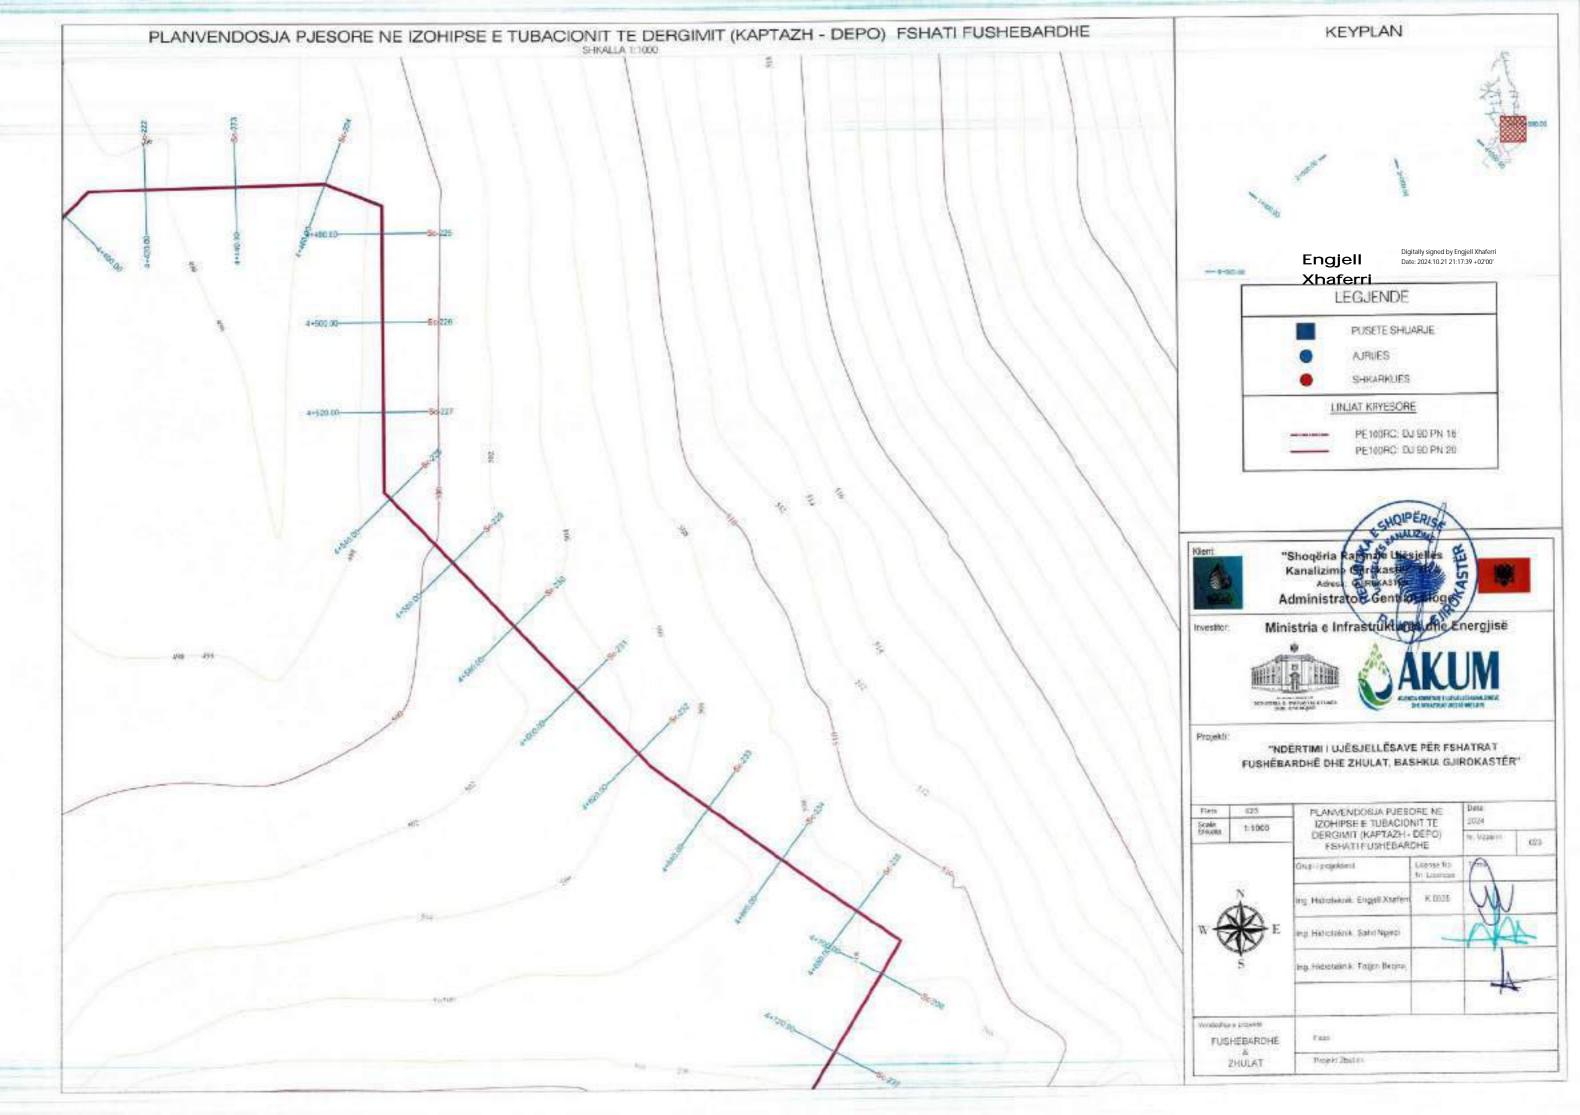

## BURIMI (KAPTAZH) PUSETE SHUARLE DEFOUN AIRLES: SHKWWIES RRUGE AUSTR URLINT KRITESCHE 3 = PE100 RC 0/30 PN 16 PE100 PC: 07/90 PWS9 TORRODRET E RELETET DE BRENDESHEW PE 100 RC 00 25 PM10 PE 100 RC CD 32 PNI 0 PE 100 RC DD 49 PA10 PE 100 HC CD 66 PROS PE:XXXHC: 00 6X PKID PE 100 RG C0 75 HVID FE 100 RC 00 96 PWIS