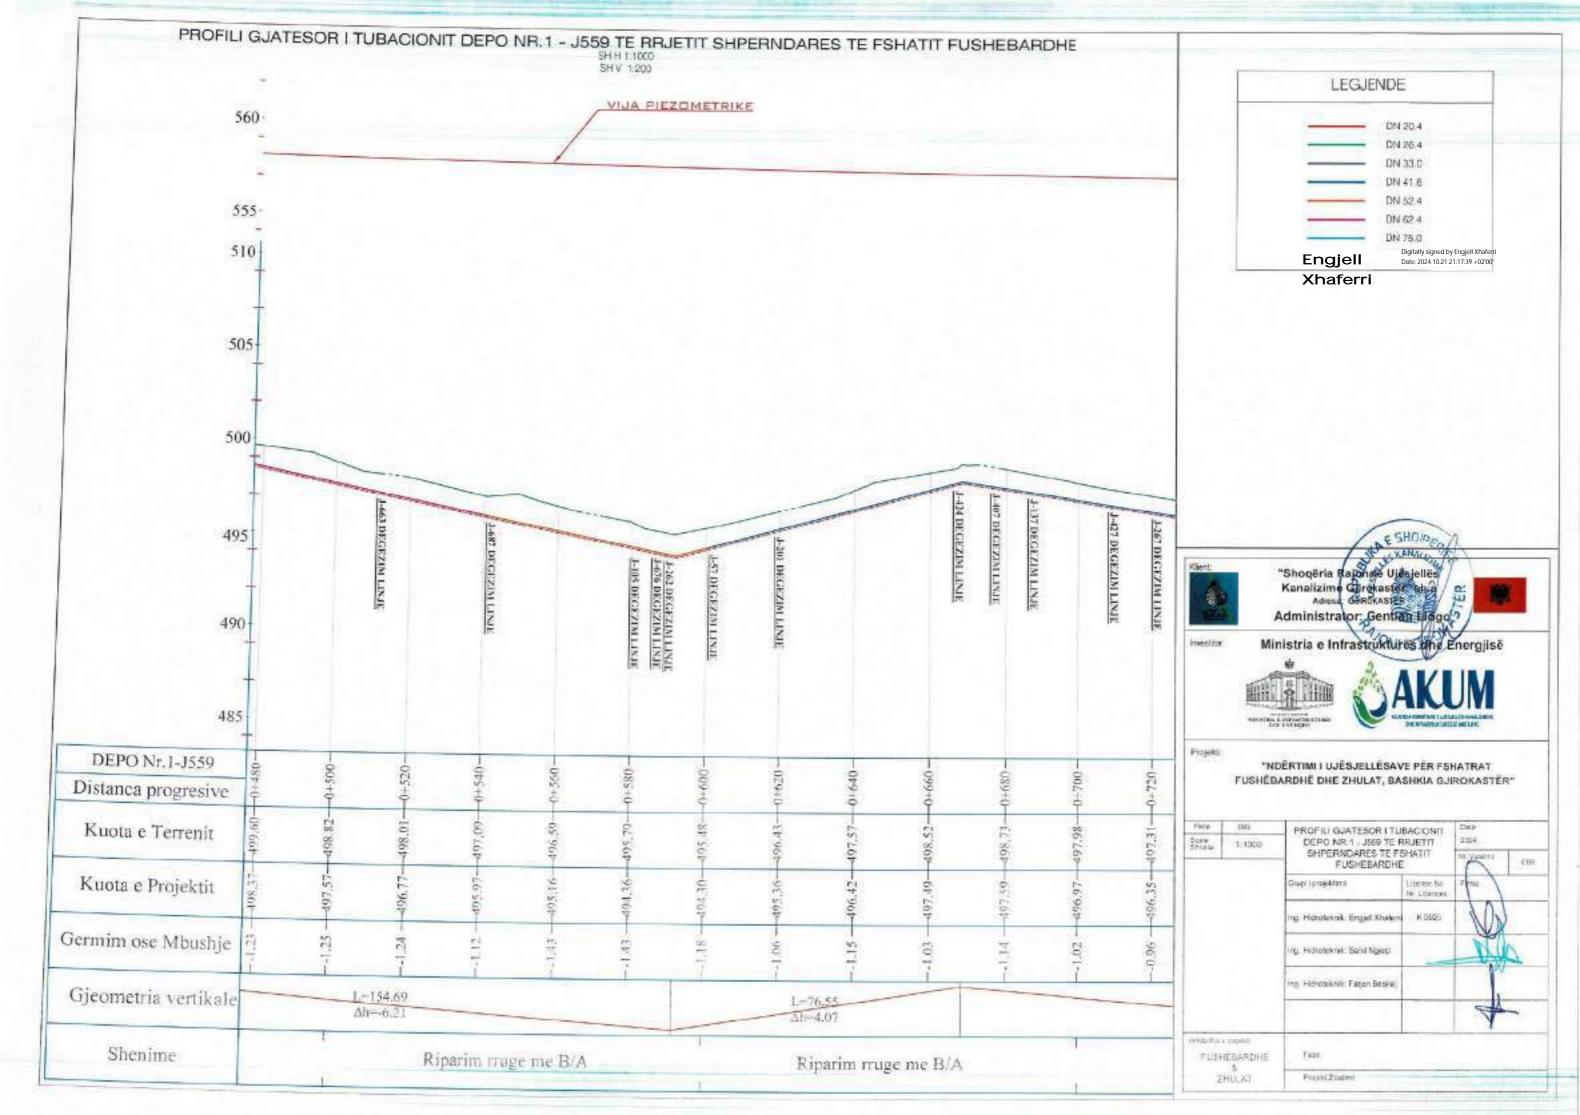

| Pig Hillioteke Palan Basin                                           |                      |            |     |  |
|                   |          |                                                                      |                      |            |     |  |
| PURHEARK<br>BULAT | ENAMORE. | free                                                                 |                      |            |     |  |
|                   | HEAT.    | Projekt (State)                                                      |                      |            |     |  |





Engjell Digitally signed by Engjell Xhaferri Date: 2024.10.21
Xhaferri 21:11:02 +02'00'





Station KT: Kossa Fotos KP: Hugs Personet/se

TUSHTEWATHE B D-DLAY

PaperSiece