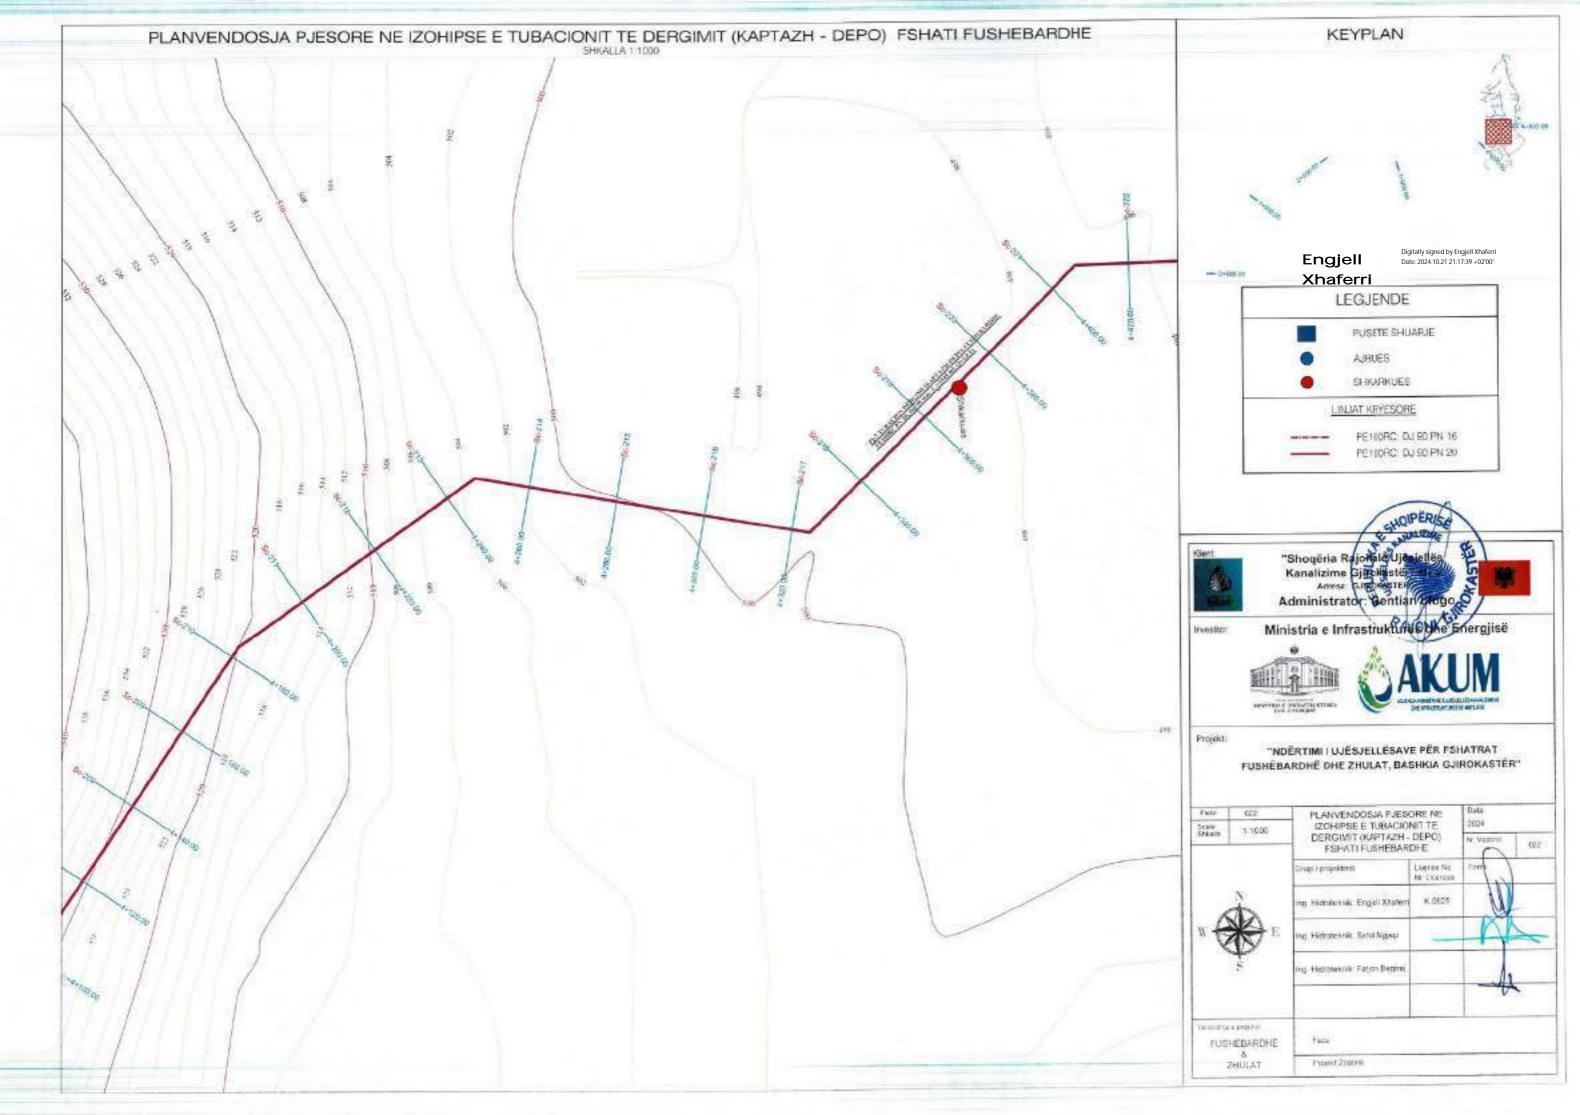

## BURIMI (KAPTAZH) PUSETE SHUARLE DEFOUN AIRLES: SHKWWIES RRUGE AUSTR URLINT KRITESCHE 3 = PE100 RC 0/30 PN 16 PE100 PC: 07/90 PWS9 TORRODRET E RELETET DE BRENDESHEW PE 100 RC 00 25 PM10 PE 100 RC CD 32 PNI 0 PE 100 RC DD 49 PA10 PE 100 HC CD 66 PROS PE:XXXHC: 00 6X PKID PE 100 RG C0 75 HVID FE 100 RC 00 96 PWIS