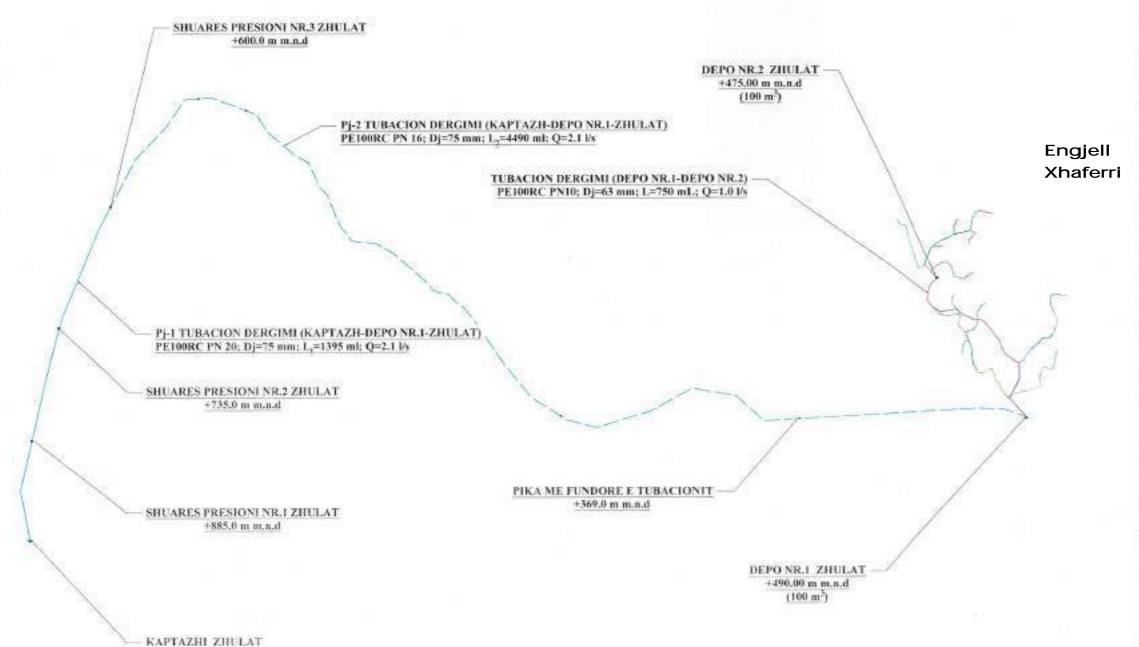

KAPTAZHI FUSHEBARDHE +912.0 m m.n.d

+1035.00 m m.n.d

FUDHERUSED II

2466

|            | LEGJENDE              |
|------------|-----------------------|
| -          | BURBU KAPTAS-A        |
|            | PUSETE SHUWLE         |
|            | DEPO LUI              |
| •          | AIRUES                |
| •          | SHARKIES              |
| 70         | NA) KNYCOORE          |
| 07775      | PETMINE DU THEN TH    |
|            | PE100RC DUTS PN 20    |
| -          | PEROSEC CLIAD PHI 10  |
| SUBACIONET | E REJETE DE BRENCESHE |
| _          | Dtr20.4 (N10          |
| _          | D4458-4-P8000         |
| _          | DN 33-049410          |
| -          | DN FLERNIS            |
|            | DM 52 4 PROD          |
| _          | DV42.4 PN10           |
|            | Device Photo          |

TUD-HARRISHE EVELET

Print Print

TO HETIMAN TOOL BEEN

Zitchil Franchise

KAPTAZHI FUSHEBARDHE +912.0 m m.n.d

Engjell Digitally signed by Engjell Xhaferri Date: 2024.10.21
Xhaferri 21:11.02 +02'00'