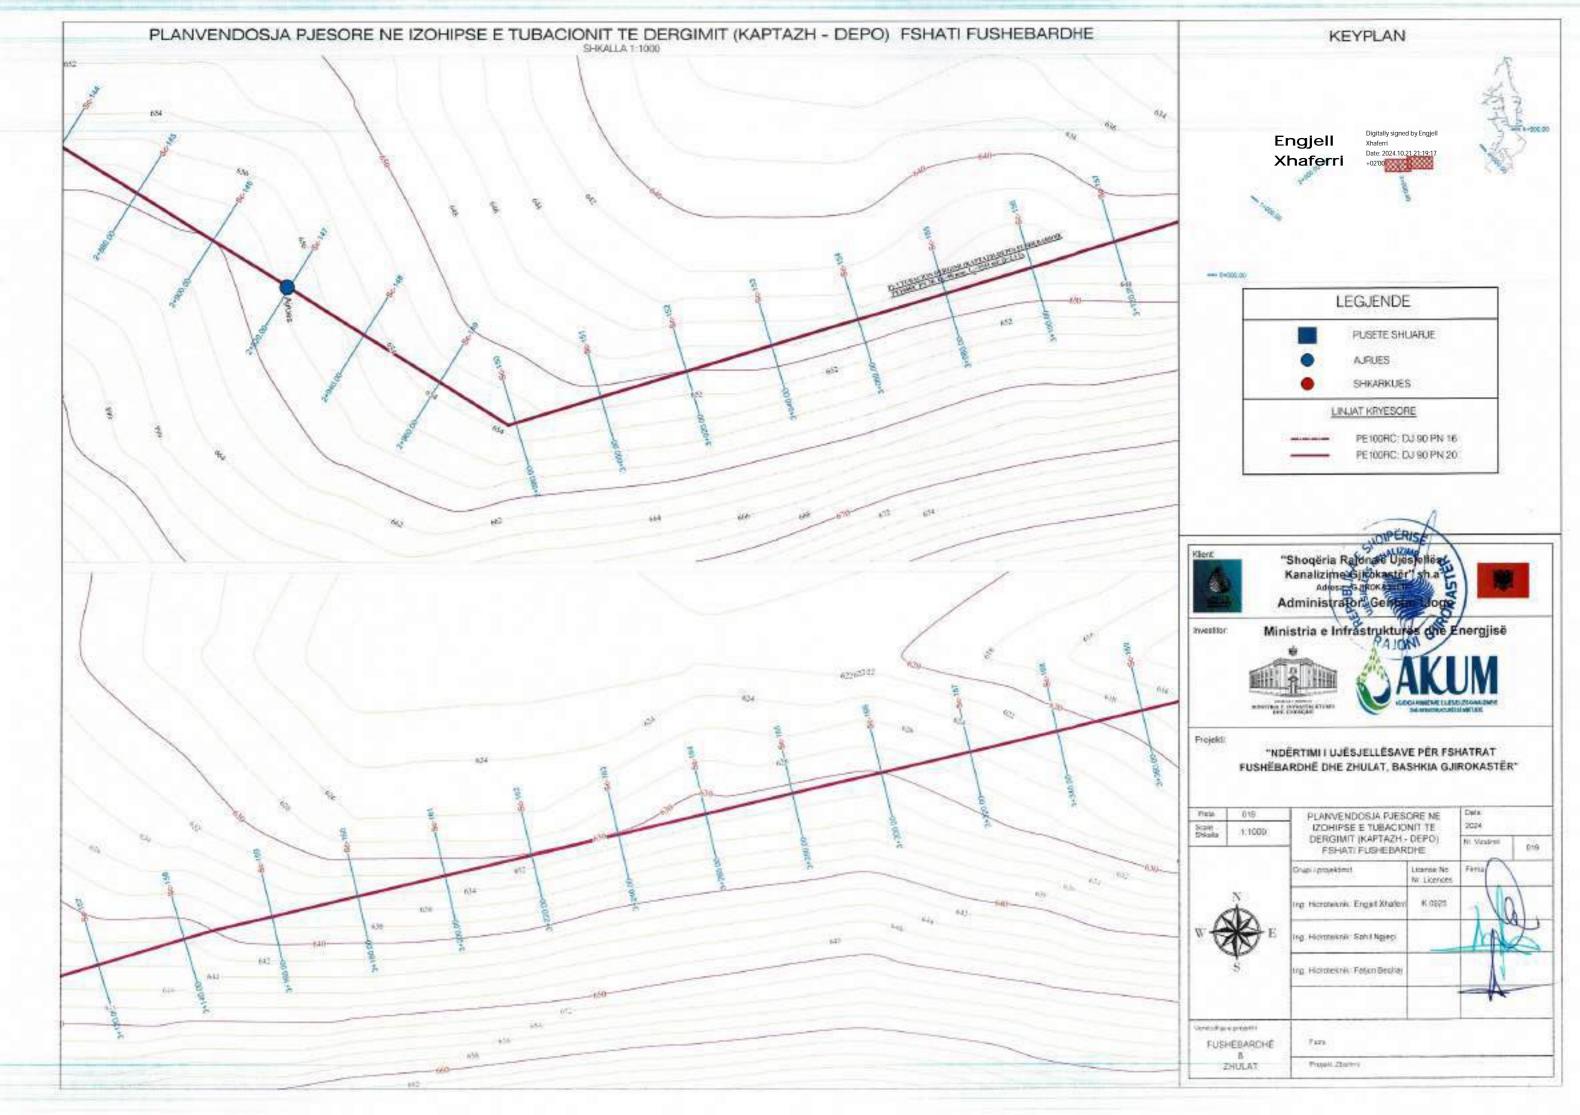

## BURIMI (KAPTAZH) PUSETE SHUARLE DEFOUN AIRLES: SHKWWIES RRUGE AUSTR URLINT KRITESCHE 3 = PE100 RC 0/30 PN 16 PE100 PC: 07/90 PWS9 TORRODRET E RELETET DE BRENDESHEW PE 100 RC 00 25 PM10 PE 100 RC CD 32 PNI 0 PE 100 RC DD 49 PA10 PE 100 HC CD 66 PROS PE:XXXHC: 00 6X PKID PE 100 RG C0 75 HVID FE 100 RC 00 96 PWIS