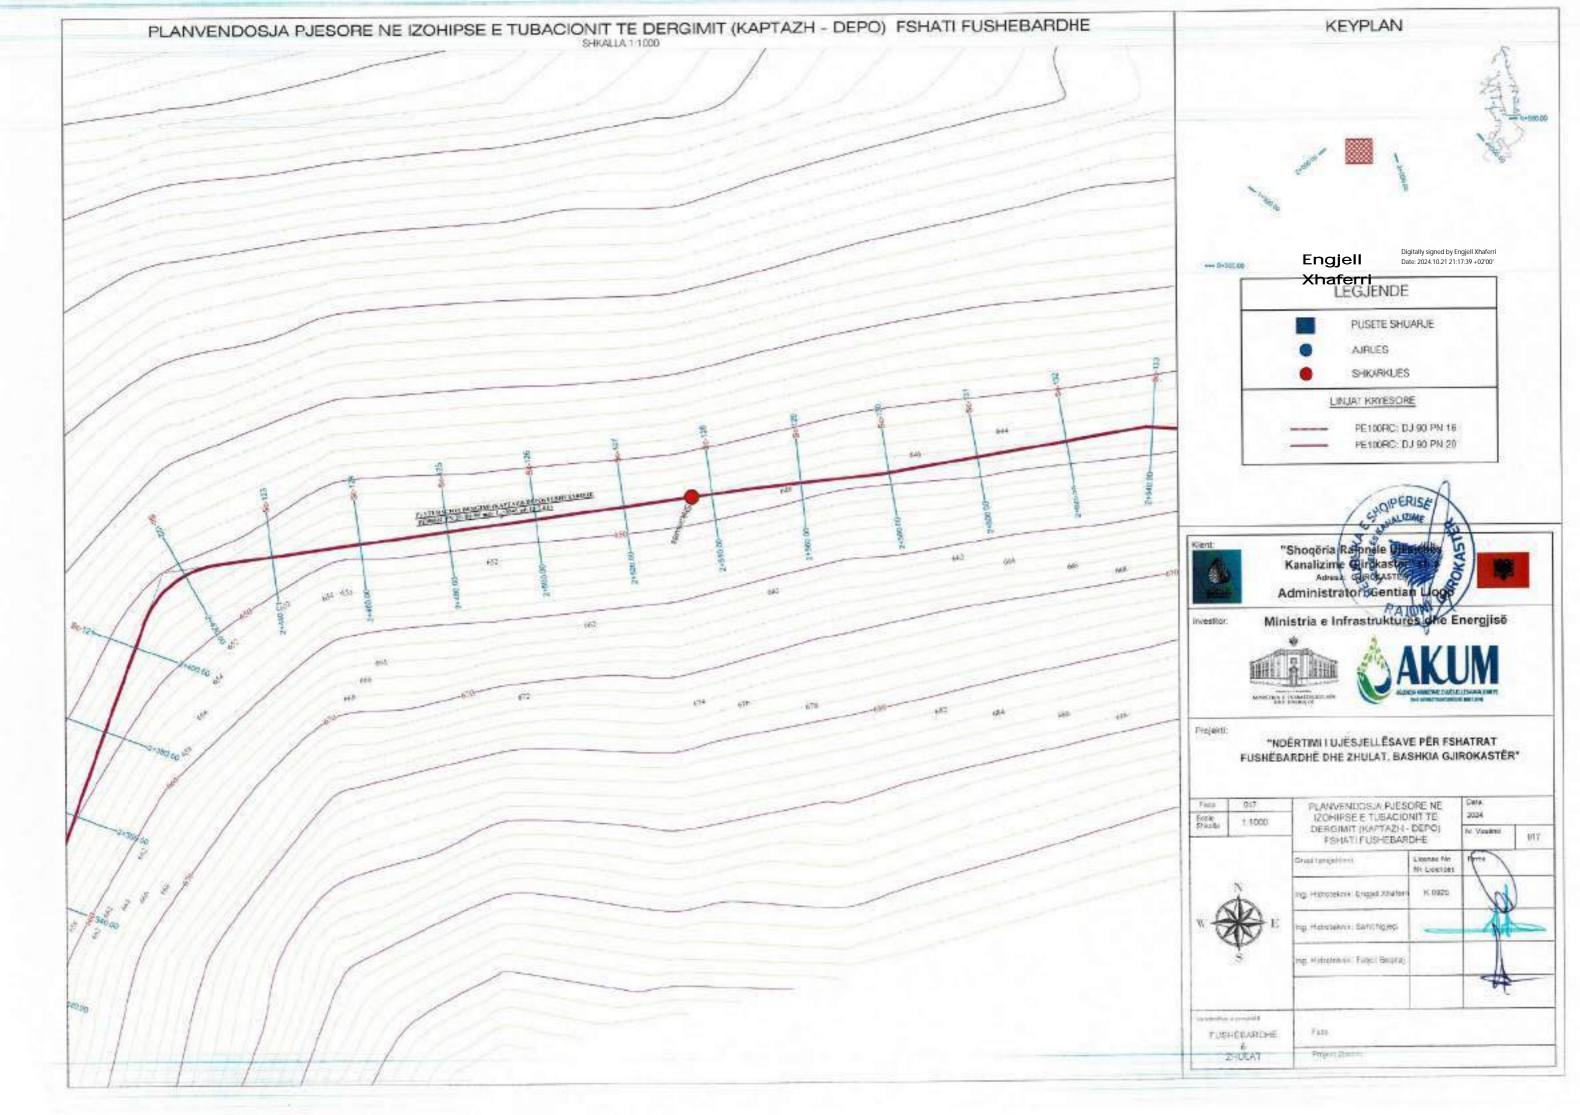

## BURIMI (KAPTAZH) PUSETE SHUARLE DEFOUN AIRLES: SHKWWIES RRUGE AUSTR URLINT KRITESCHE 3 = PE100 RC 0/30 PN 16 PE100 PC: 07/90 PWS9 TORRODRET E RELETET DE BRENDESHEW PE 100 RC 00 25 PM10 PE 100 RC CD 32 PNI 0 PE 100 RC DD 49 PA10 PE 100 HC CD 66 PROS PE:XXXHC: 00 6X PKID PE 100 RG C0 75 HVID FE 100 RC 00 96 PWIS