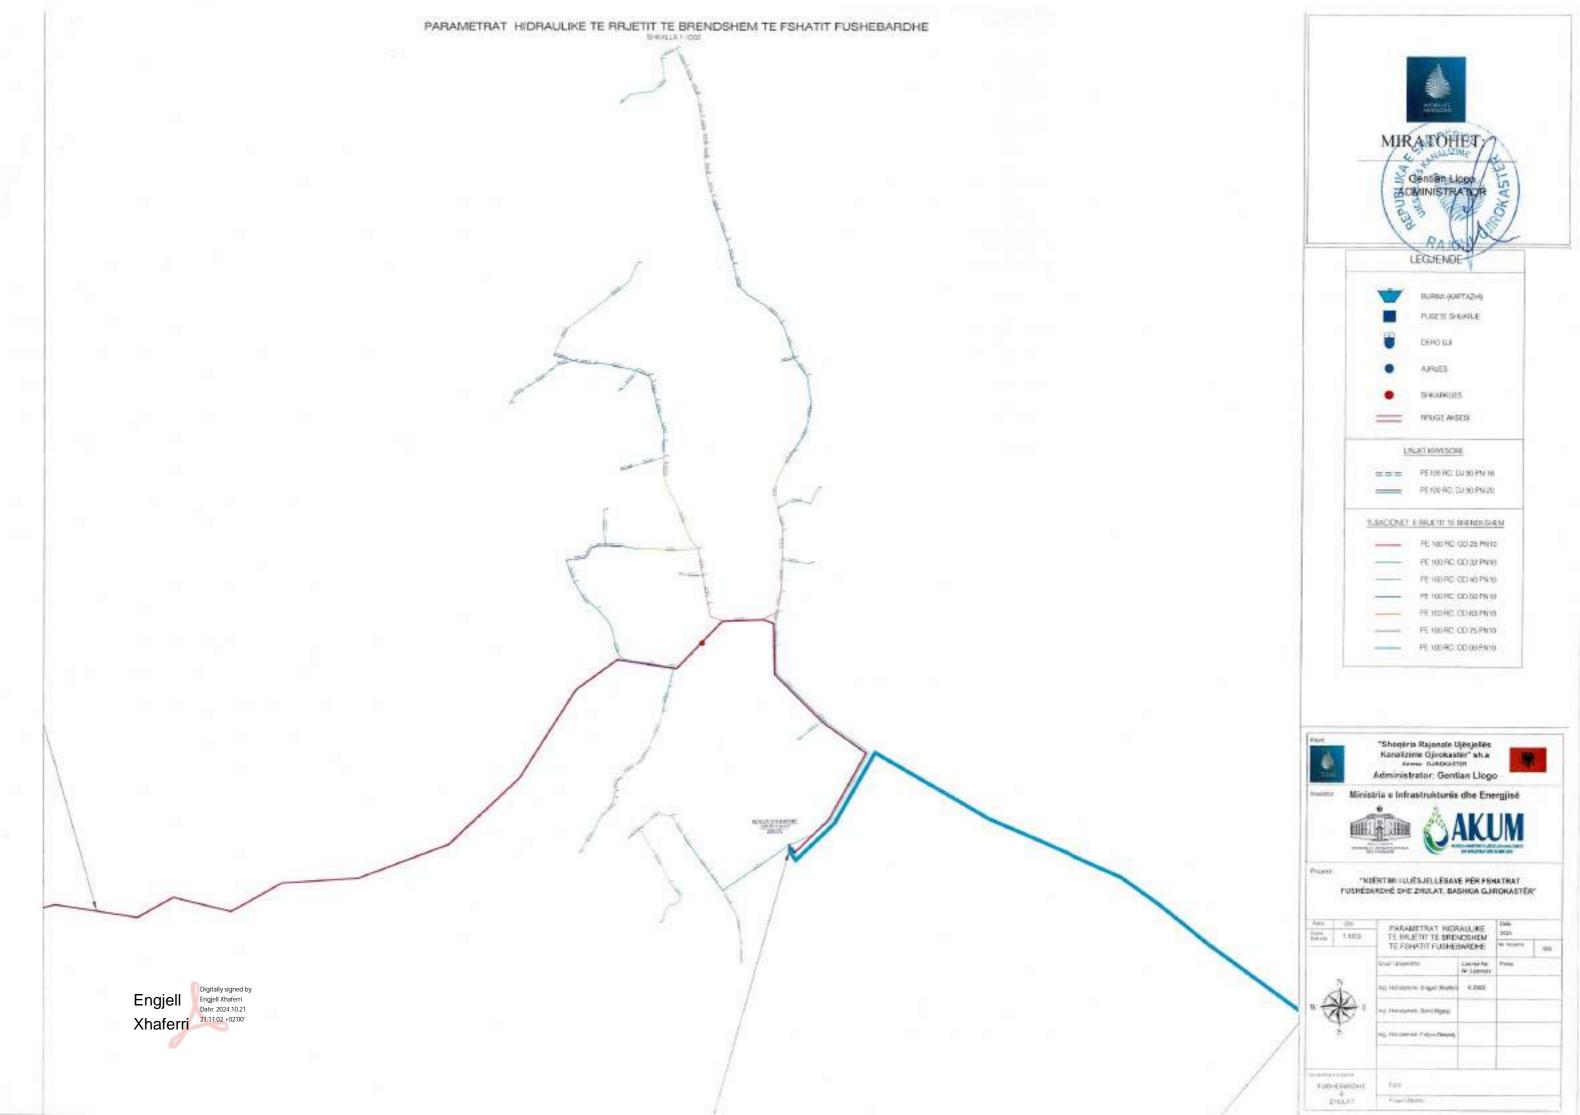

## BURIMI (KAPTAZH) PUSETE SHUARLE DEFOUN AIRLES: SHKWWIES RRUGE AUSTR URLINT KRITESCHE 3 = PE100 RC 0/30 PN 16 PE100 PC: 07/90 PWS9 TORRODRET E RELETET DE BRENDESHEW PE 100 RC 00 25 PM10 PE 100 RC CD 32 PNI 0 PE 100 RC DD 49 PA10 PE 100 HC CD 66 PROS PE:XXXHC: 00 6X PKID PE 100 RG C0 75 HVID FE 100 RC 00 96 PWIS