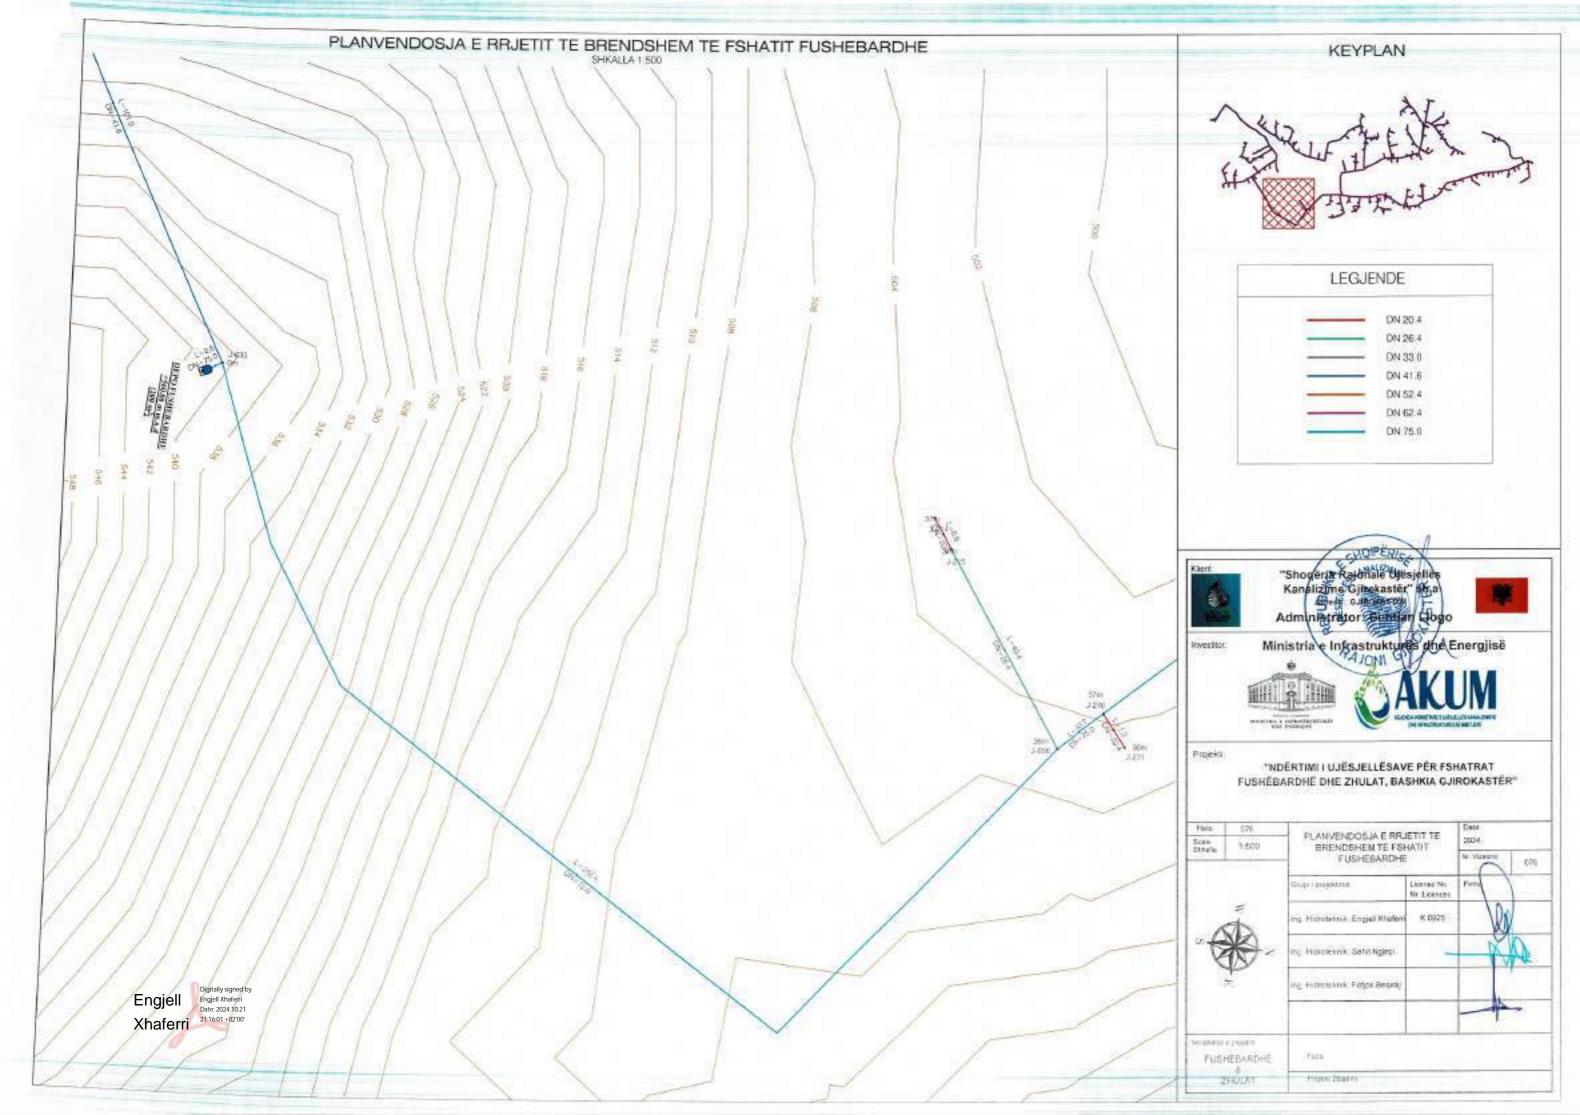

## BURIMI (KAPTAZH) PUSETE SHUARLE DEFOUN AIRLES: SHKWWIES RRUGE AUSTR URLINT KRITESCHE 3 = PE100 RC 0/30 PN 16 PE100 PC: 07/90 PWS9 TORRODRET E RELETET DE BRENDESHEW PE 100 RC 00 25 PM10 PE 100 RC CD 32 PNI 0 PE 100 RC DD 49 PA10 PE 100 HC CD 66 PROS PE:XXXHC: 00 6X PKID PE 100 RG C0 75 HVID FE 100 RC 00 96 PWIS