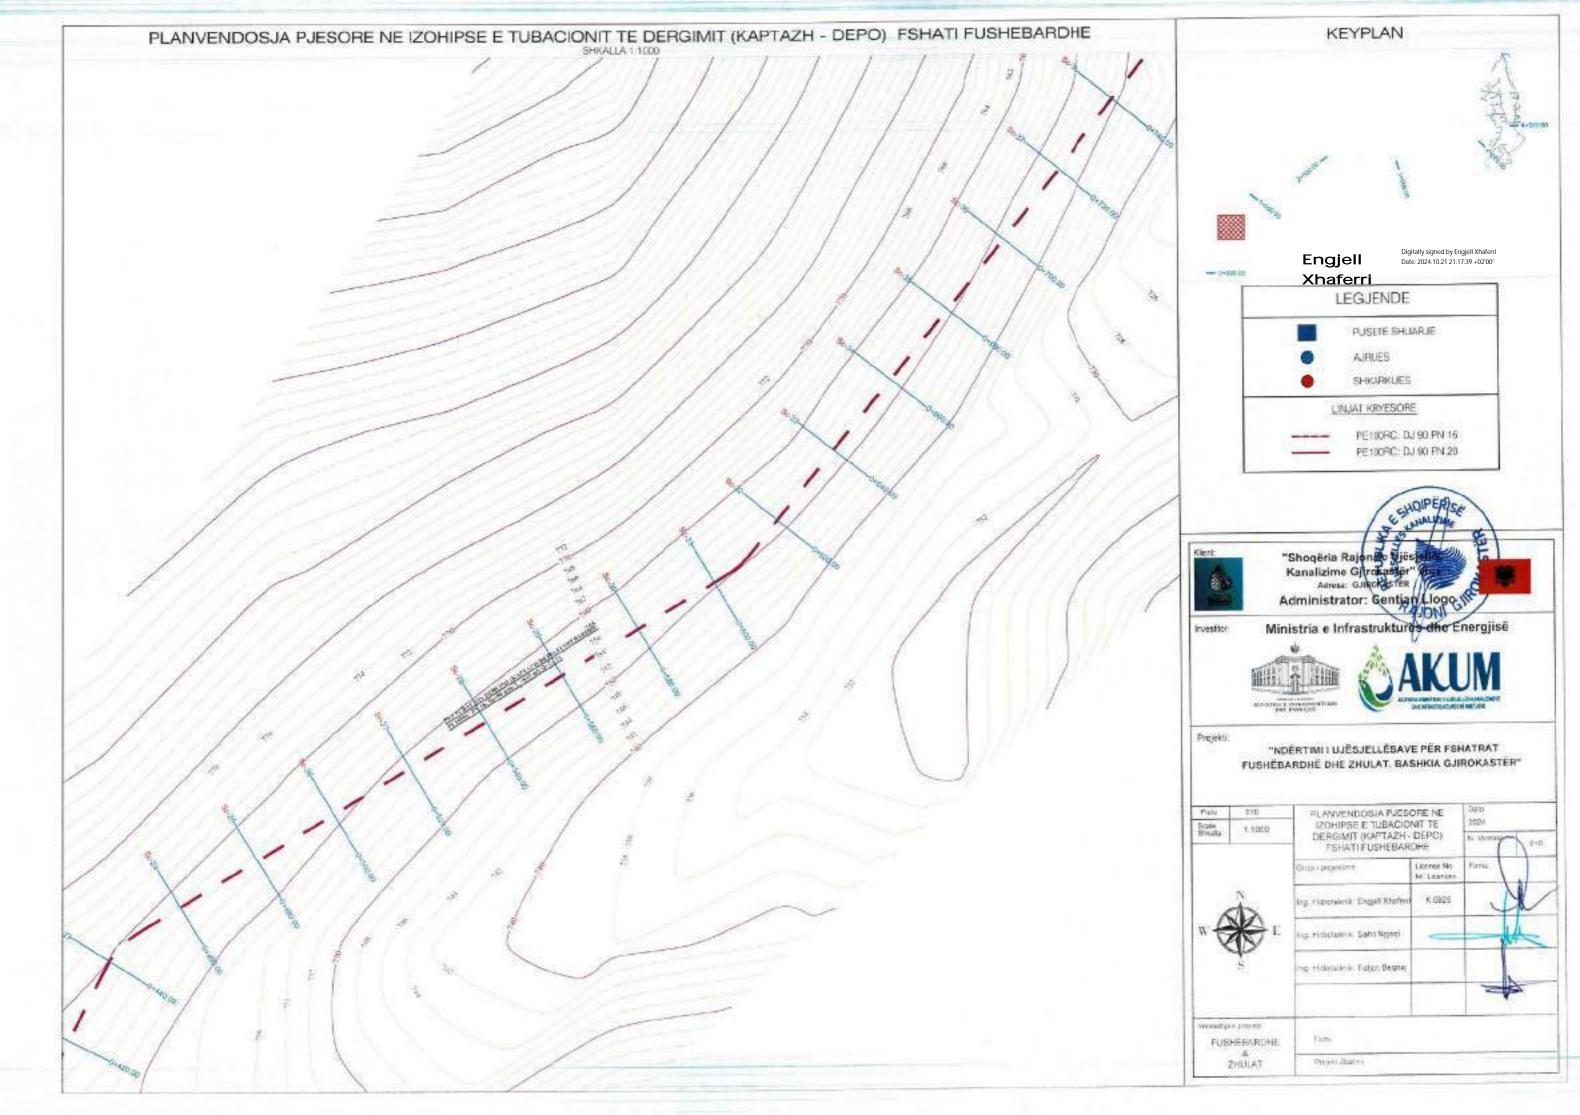

KAPTAZHI FUSHEBARDHE +912.0 m m.n.d

+1035.00 m m.n.d

FUDHERUSED II

2466

|            | LEGJENDE              |
|------------|-----------------------|
| -          | BURBU KAPTAS-A        |
|            | PUSETE SHUWLE         |
|            | DEPO LUI              |
| •          | AIRUES                |
| •          | SHARKIES              |
| 70         | NA) KNYCOORE          |
| 07775      | PETMINE DU THEN TH    |
|            | PE100RC DUTS PN 20    |
| -          | PEROSEC CLIAD PHI 10  |
| SUBACIONET | E REJETE DE BRENCESHE |
| _          | Dtr20.4 (N10          |
| _          | D4458-4-P8000         |
| _          | DN 33-049410          |
| -          | DN FLERNIS            |
|            | DM 52 4 PROD          |
| _          | DV42.4 PN10           |
|            | Device Photo          |

## BURIMI (KAPTAZH) PUSETE SHUARLE DEFOUN AIRLES: SHKWWIES RRUGE AUSTR URLINT KRITESCHE 3 = PE100 RC 0/30 PN 16 PE100 PC: 07/90 PWS9 TORRODRET E RELETET DE BRENDESHEW PE 100 RC 00 25 PM10 PE 100 RC CD 32 PNI 0 PE 100 RC DD 49 PA10 PE 100 HC CD 66 PROS PE:XXXHC: 00 6X PKID PE 100 RG C0 75 HVID FE 100 RC 00 96 PWIS