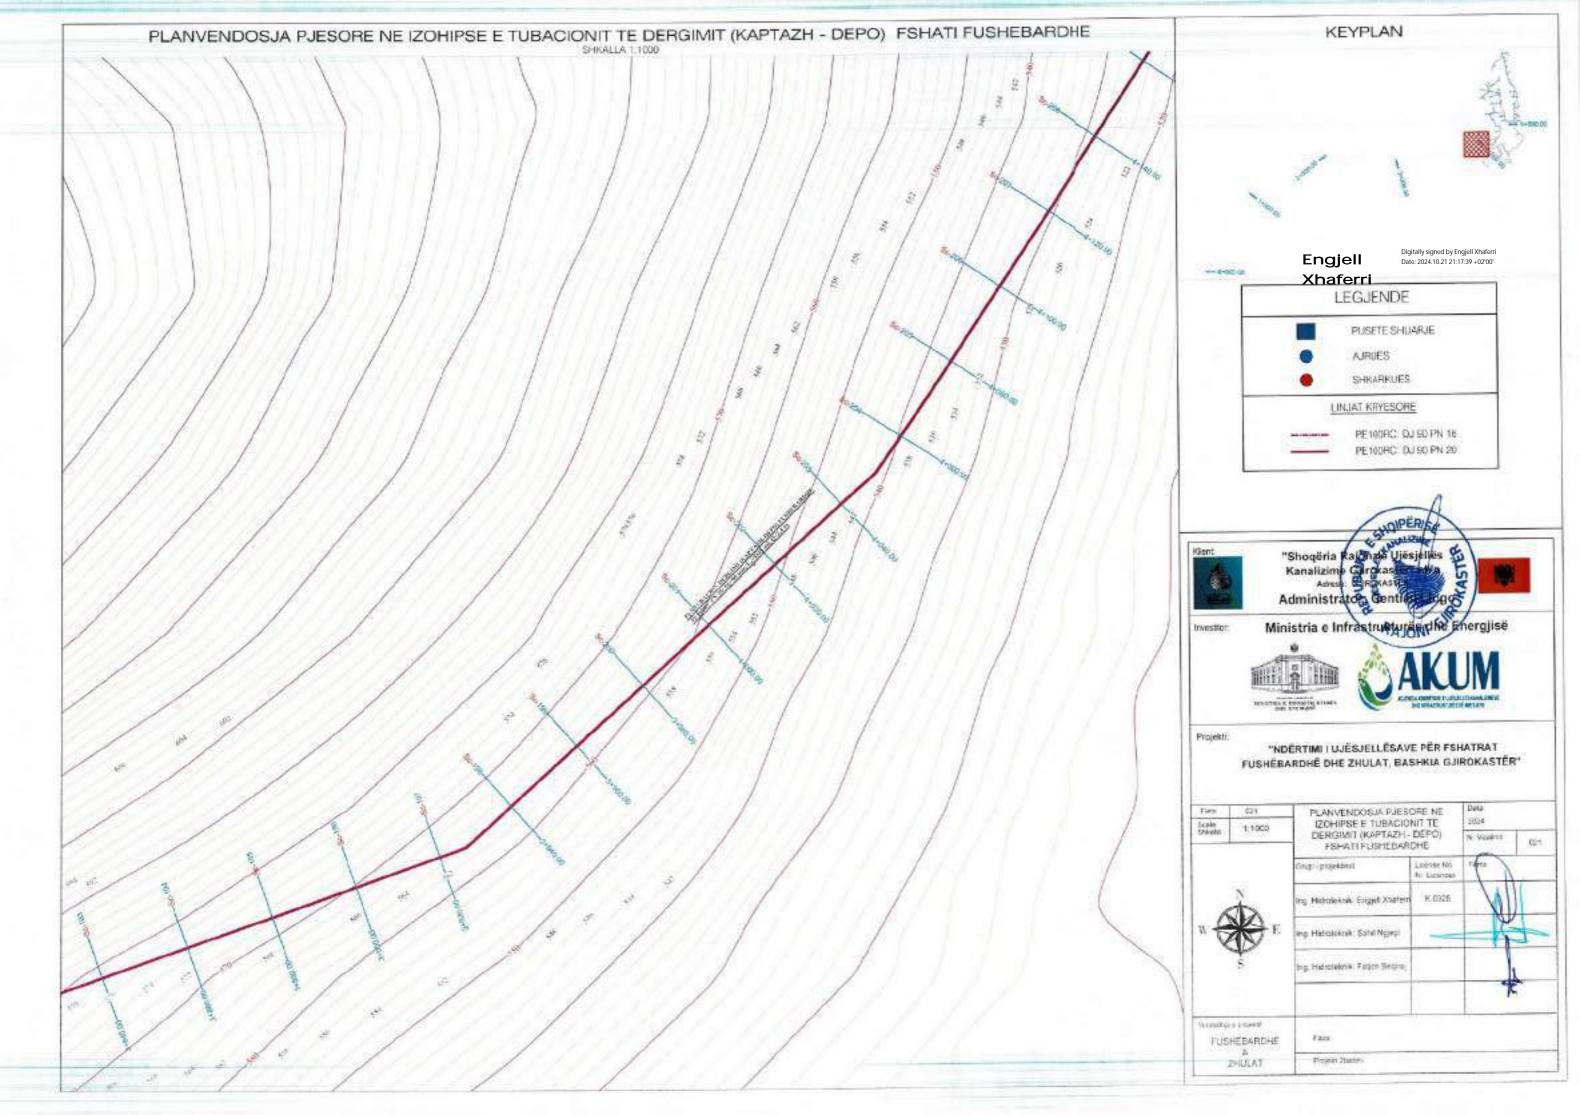

## BURIMI (KAPTAZH) PUSETE SHUARLE DEFOUN AIRLES: SHKWWIES RRUGE AUSTR URLINT KRITESCHE 3 = PE100 RC 0/30 PN 16 PE100 PC: 07/90 PWS9 TORRODRET E RELETET DE BRENDESHEW PE 100 RC 00 25 PM10 PE 100 RC CD 32 PNI 0 PE 100 RC DD 49 PA10 PE 100 HC CD 66 PROS PE:XXXHC: 00 6X PKID PE 100 RG C0 75 HVID FE 100 RC 00 96 PWIS