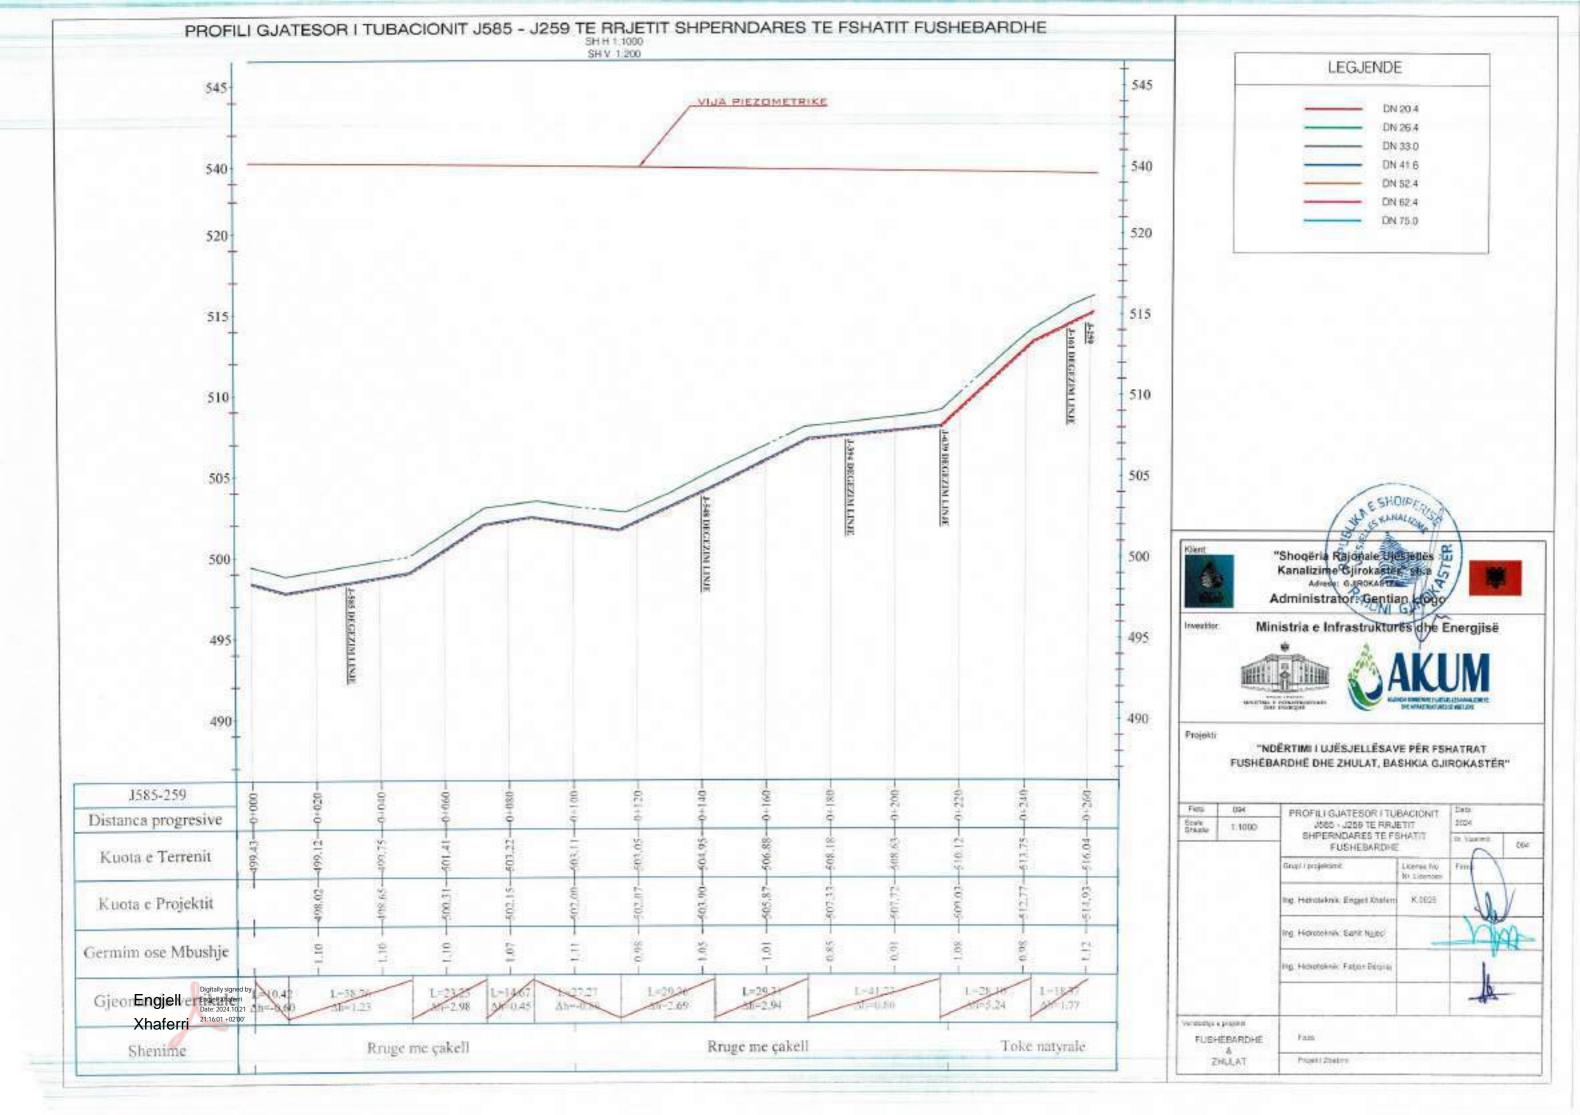

| 5        | Pig Hillioteke Palan Basin                                           |                      |            |     |  |
|                   |          |                                                                      |                      |            |     |  |
| PURHEARK<br>BULAT | ENAMORE. | free                                                                 |                      |            |     |  |
|                   | HEAT.    | Projekt (State)                                                      |                      |            |     |  |





Engjell Digitally signed by Engjell Xhaferri Date: 2024.10.21
Xhaferri 21:11:02 +02'00'





Station KT: Kossa Fotos KP: Hugs Personet/se

TUSHTEWATHE B D-DLAY

PaperSiece