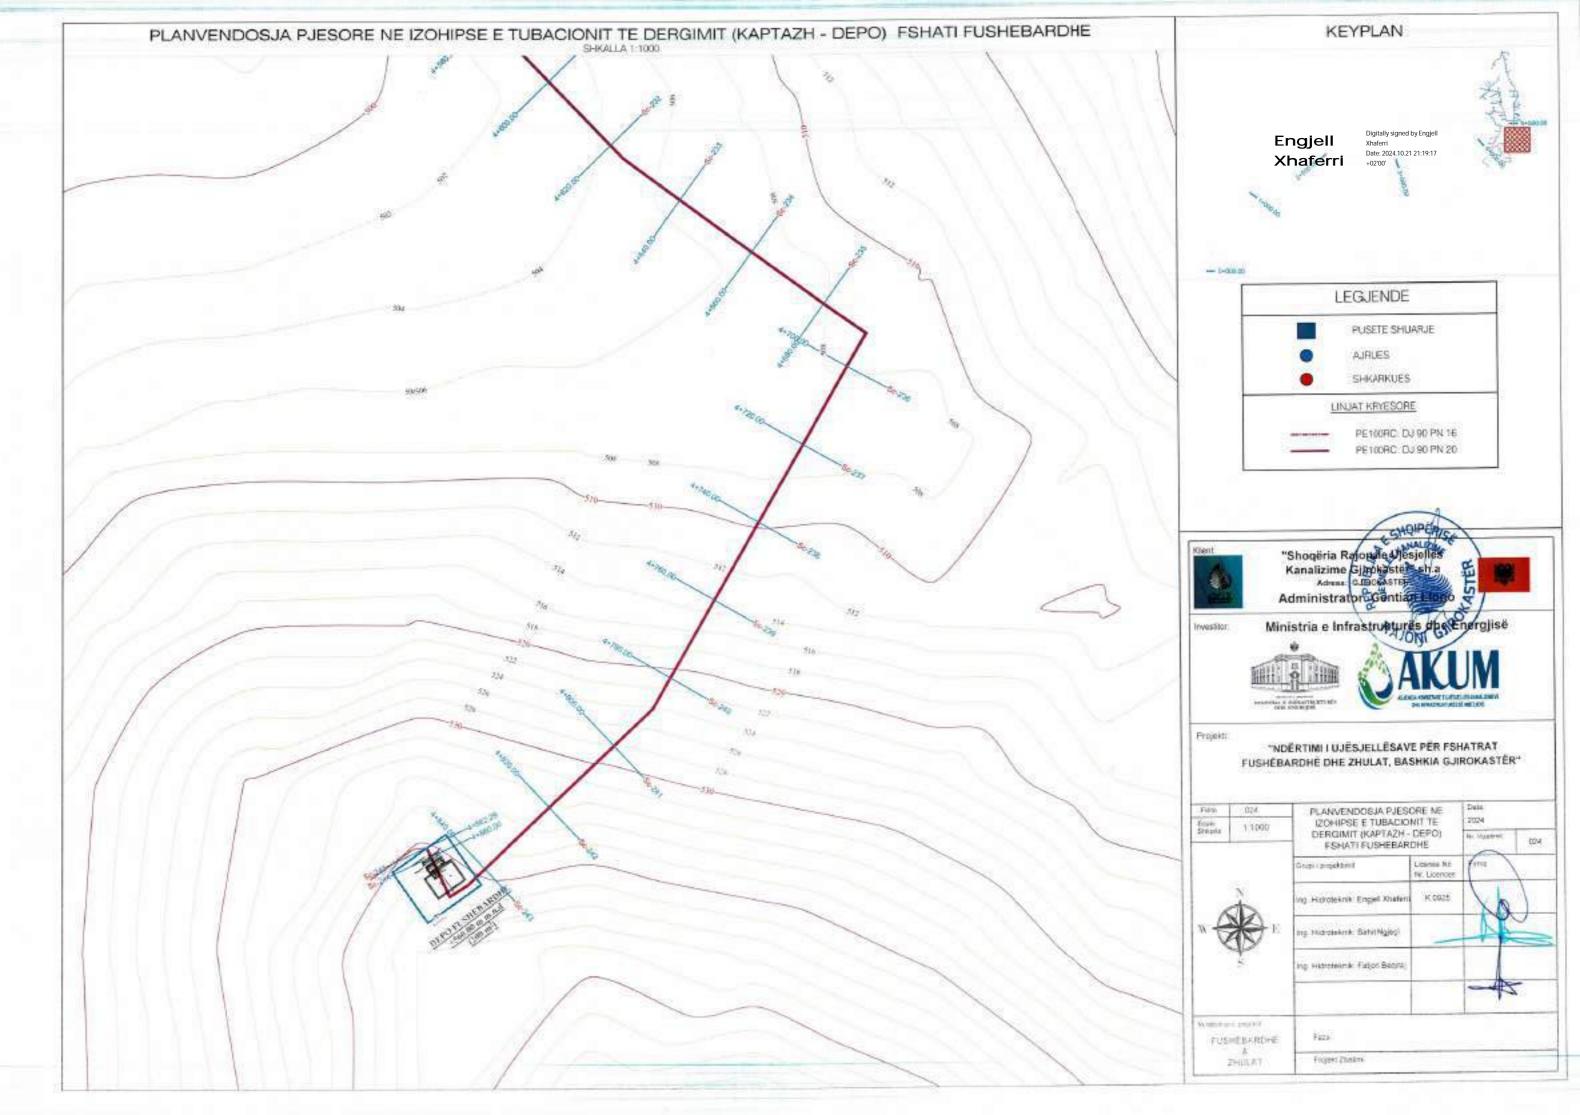

KAPTAZHI FUSHEBARDHE +912.0 m m.n.d

+1035.00 m m.n.d

FUDHERUSED II

2466

|            | LEGJENDE              |
|------------|-----------------------|
| -          | BURBU KAPTAS-A        |
|            | PUSETE SHUWLE         |
|            | DEPO LUI              |
| •          | AIRUES                |
| •          | SHARKIES              |
| 70         | NA) KNYCOORE          |
| 07775      | PETMINE DU THEN TH    |
|            | PE100RC DUTS PN 20    |
| -          | PEROSEC CLIAD PHI 10  |
| SUBACIONET | E REJETE DE BRENCESHE |
| _          | Dtr20.4 (N10          |
| _          | D4458-4-P8000         |
| _          | DN 33-049410          |
| -          | DN FLERNIS            |
|            | DM 52 4 PROD          |
| _          | DV42.4 PN10           |
|            | Device Photo          |

## BURIMI (KAPTAZH) PUSETE SHUARLE DEFOUN AIRLES: SHKWWIES RRUGE AUSTR URLINT KRITESCHE 3 = PE100 RC 0/30 PN 16 PE100 PC: 07/90 PWS9 TORRODRET E RELETET DE BRENDESHEW PE 100 RC 00 25 PM10 PE 100 RC CD 32 PNI 0 PE 100 RC DD 49 PA10 PE 100 HC CD 66 PROS PE:XXXHC: 00 6X PKID PE 100 RG C0 75 HVID FE 100 RC 00 96 PWIS