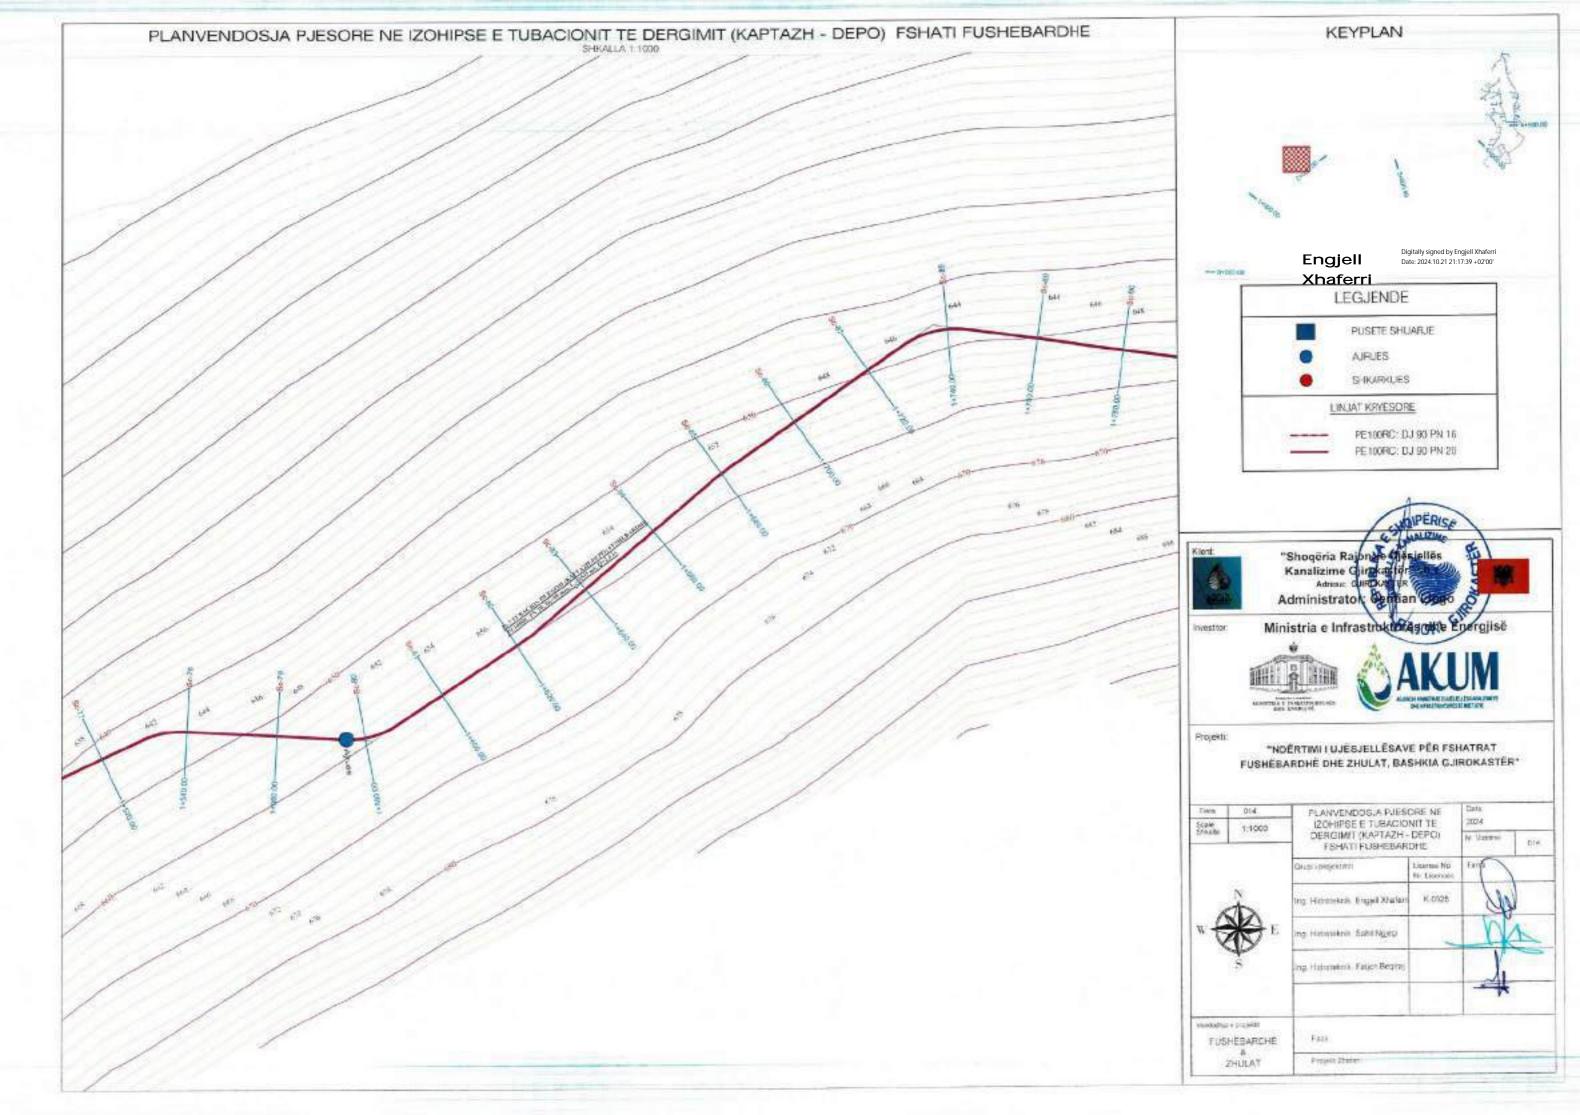

## BURIMI (KAPTAZH) PUSETE SHUARLE DEFOUN AIRLES: SHKWWIES RRUGE AUSTR URLINT KRITESCHE 3 = PE100 RC 0/30 PN 16 PE100 PC: 07/90 PWS9 TORRODRET E RELETET DE BRENDESHEW PE 100 RC 00 25 PM10 PE 100 RC CD 32 PNI 0 PE 100 RC DD 49 PA10 PE 100 HC CD 66 PROS PE:XXXHC: 00 6X PKID PE 100 RG C0 75 HVID FE 100 RC 00 96 PWIS